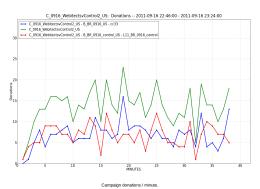

### Donations per View measure over 1 minute interva

Amount50 per View measure over 1 minute intervals

### Campaign views / minute