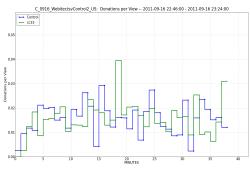

### Donations per View measure over 1 minute interva

Amount50 per View measure over 1 minute intervals