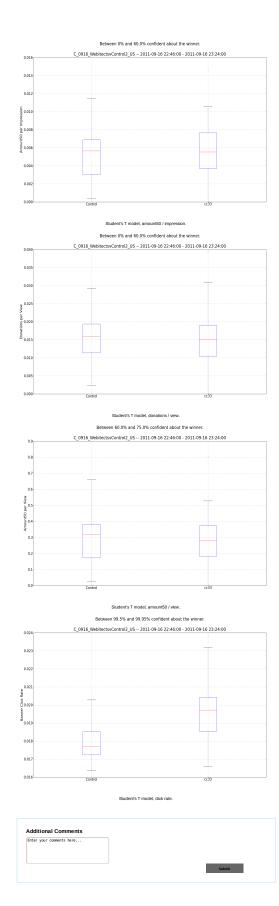

# The winning banner is cc33.

The winner, cr33. had a 8.3% increase in donations / impression on average. Between 6.0% and 75.0% confident about the winner winner, cr33. had a 0.5% increase in amount50 / impression on average. Between 0% and 0.0% confident about the winner. The winner, Control, had a 0.2% increase in donations / view on average. Between 0.0% and 0.0% confident about the winner. He winner, Control, had a 0.2% increase in amount50 / view on average. Between 0.0% and 75.0% confident about the winner.

# Confidence Reportir

# Confidence Reportin

Student's T model, donations / impression

| Comments: |  |  |  |
|-----------|--|--|--|
|           |  |  |  |
|           |  |  |  |
|           |  |  |  |
|           |  |  |  |
|           |  |  |  |