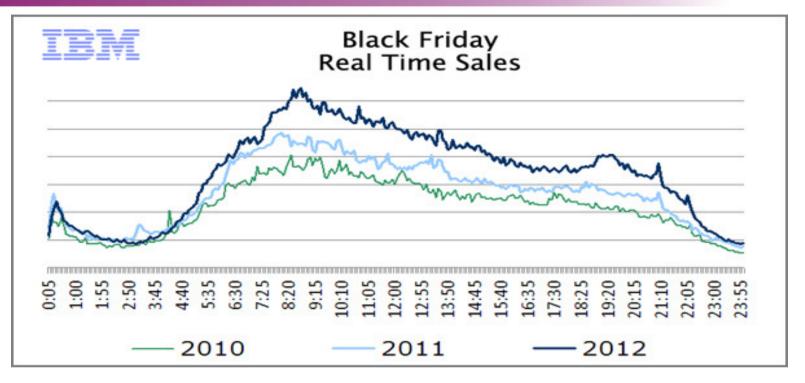

#### **Black Friday**

- Black Friday is the day following Thanksgiving Day in the United States
- Retailer open early and offer promotional sales
- It has routinely been the busiest shopping day of the year since 2005

- **Mobile Shopping -** Mobile purchases increased with 24 % of consumers using a mobile device up from 14.3 % in 2011.
- Mobile sales Exceeded 16 %, up from 9.8 % in 2011.
- The iPad Factor The iPad generated more traffic than any other tablet or smart phone, reaching 10 % of online shopping.
- Multiscreen Shopping Consumers used mobile devices simultaneously to get the best bargains.
- Social Media Sentiment Index Shoppers expressed positive consumer sentiment on promotions, shipping and convenience