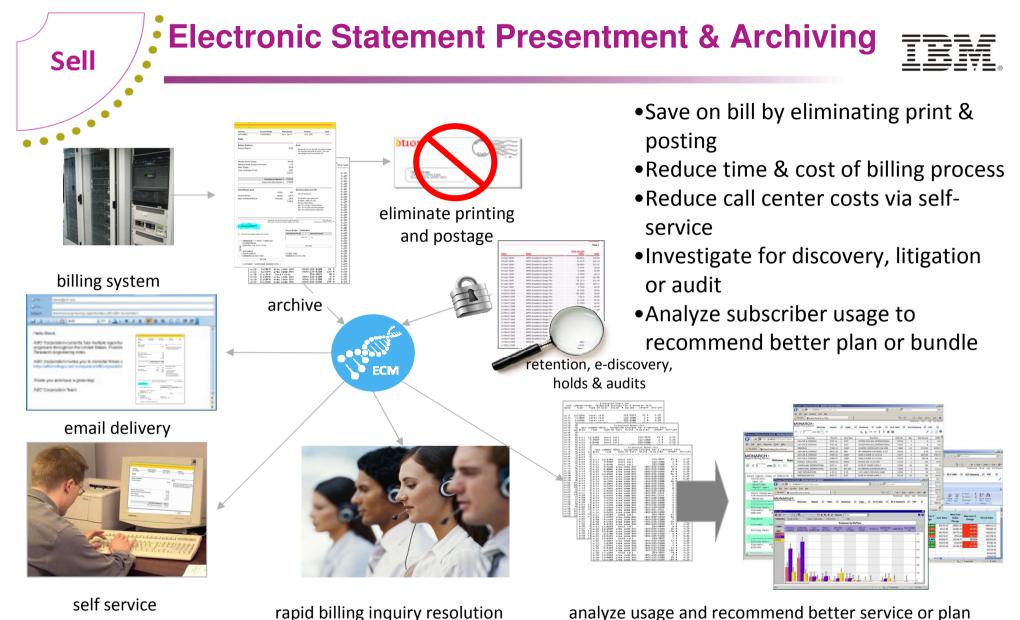

#### **IBM Business Connect**

Business Without Limits.

Sell /

## Statements & Confirmations

IBN.

#### **Reduce Print, Postage and Storage Costs**

- Reduce/eliminate printing and postal costs of monthly statements and legally required confirmation letters
- Archive high-volumes of computer generated print data and other forms of content, e.g., 150 billion objects, 19 petabytes
- Patented compression reduces storage costs
- Segmentation & indexing for rapid retrieval in support of customer inquiries

|                   | 9                                                      | ~                                      |                                                                                    | Critics Surrising                                 | Skitovs        | a :00)       | 6        |      |                  | -                                    |
|-------------------|--------------------------------------------------------|----------------------------------------|------------------------------------------------------------------------------------|---------------------------------------------------|----------------|--------------|----------|------|------------------|--------------------------------------|
| 5                 | EATER                                                  | T DATE                                 |                                                                                    | NE OBOS P                                         | ACABLE         | TÓ:          | Bigbudoc | set. |                  |                                      |
| -                 | 93/20<br>09.6017<br>6000                               | LIHIT                                  |                                                                                    | LHOLY PLUMM                                       | r (m 18        | CA118        |          |      | Card C<br>States |                                      |
| -                 | 1722                                                   |                                        | 1 3                                                                                | A T PSANO<br>75 MAIN<br>ODI, NJ 876               |                |              |          |      |                  |                                      |
|                   |                                                        |                                        |                                                                                    |                                                   |                |              |          |      |                  |                                      |
| _                 |                                                        | - 1.4                                  |                                                                                    |                                                   |                |              |          |      |                  |                                      |
|                   | 47 7A15                                                | _                                      |                                                                                    |                                                   | IS THE PO      | 11.84        | -        |      |                  |                                      |
|                   |                                                        | Distant                                | PUERE DE MO                                                                        | PAT PAT                                           | NP BALA        | in K         |          |      | -                | 202-02                               |
|                   | a 7415                                                 | PROFESSION                             | 1 1000                                                                             | PAT                                               | NP BALA        | -            |          | 2016 | 7                | <u>2007-000</u><br>290-82            |
| TATE              | ALT<br>LAC<br>25                                       | Distant                                | NUTERI DE                                                                          | PAT<br>ELTHER<br>MOUNT                            | NP BALA        | in K         |          |      | 21.49            | <u>2007-00.</u><br>20082             |
| TATE              | a Alla                                                 | 27.74                                  | 27.75                                                                              | PAT<br>ELTHER<br>MOUNT                            | NP BALA        | 7.80         | + ,      |      | 21.99            | 200-00<br>200-00<br>- HEN<br>DALANCE |
| TOTH<br>NTH<br>DE | ant JALD                                               | 27.73<br>23.05                         | 27.75                                                                              | PAT<br>EITHER<br>MOUNT                            | 10<br>10<br>27 | 1818<br>7.90 | + ,      |      | 21.41            | , ]                                  |
| NOTE<br>DISC.     | er yals<br>and<br>33<br>Benerr<br>10<br>Bener<br>111 M | 27.79<br>20.05<br>- AVALUES<br>2048-82 | ACCOUNT AND<br>27.75<br>ACCOUNT OF<br>MUMMAR, 00<br>- CHERTS<br>8<br>BOOKTON DEVOI | PAT<br>XITINER<br>2000-952<br>- PERSECT<br>277 90 | 27<br>+ 563    | 16 %<br>7.95 |          |      | 21 93<br>21 93   | - HEV<br>DALANCE                     |

| Robert (Bud) Paton<br>series 2000<br>Methods and a series of the series of t        |                                                                                                                                                | §2 Lengviere Deite<br>Devoldheid, CT 94504<br>2017/75.3487 |
|-------------------------------------------------------------------------------------------------------------------------------------------------------------------------------------------------------------------------------------------------------------------------------------------------------------------------------------------------------------------------------------------------------------------------------------------------------------------------------------------------------------------------------------------------------------------------------------------------------------------------------------------------------------------------------------------------------------------------------------------------------------------------------------------------------------------------------------------------------------------------------------------------------------------------------------------------------------------------------------------------------------------------------------------------------------------------------------------------------------------------------------------------------------------------------------------------------------------------------------------------------------------------------------------------------------------------------------------------------------------------------------------------------------------------------------------------------------------------------------------------------------------------------------------------------------------------------------------------------------------------------------------------------------------------------------------------------------------------------------------------------------------------------------------------------------------------------------------------------------------------------------------------------------------------------------------------------------------------------------------------------------------------------------------------------------------------------------------------------------------------------------------|------------------------------------------------------------------------------------------------------------------------------------------------|------------------------------------------------------------|
| Cashing Cangador Canador Santonian<br>Santonian (Langouro et 2014). S. Bellandin Santone, Dansen KO<br>Darr Kan.<br>Than Kang cannot any property at 2400 S. Bellandin Strone. Encodendi in at chards for 1940.<br>Dig another given and set all hadron galaries and the site of the constraint of strones of the site of the | Robert (Bud) Paton                                                                                                                             |                                                            |
| Signed: Projects at 240 8. Belliake Steen Composed of Steen Co<br>Data Kink<br>Tank, Ying the Maing care of my property at 240 8. Belliake Steen. Exclosed is a check for \$7100<br>for more project at 2018. Belliak: Ling more view does all more in 2019 or<br>the more project at 2018. Belliak: Ling more view does all more in 2019<br>and 2019. Belliak: Ling more view does all more in 2019<br>and the more than in reference and the project more inspection.                                                                                                                                                                                                                                                                                                                                                                                                                                                                                                                                                                                                                                                                                                                                                                                                                                                                                                                                                                                                                                                                                                                                                                                                                                                                                                                                                                                                                                                                                                                                                                                                                                                                   | March 27, 2005                                                                                                                                 |                                                            |
| Table, Yon for taking case of my property at 3240 5. Bellain Street. Enclosed in a check for 375 00 fm more gal militaring the larm. Since 11 bits in Conservice 1 would like you to look 557 0316. The second street property and any attention, power call and at 1 3350 557 10116. The property second any attention, power call and at 1 3350 557 0316.                                                                                                                                                                                                                                                                                                                                                                                                                                                                                                                                                                                                                                                                                                                                                                                                                                                                                                                                                                                                                                                                                                                                                                                                                                                                                                                                                                                                                                                                                                                                                                                                                                                                                                                                                                               | Quality Complete Garden Services<br>Subject.: Property at 3240 S. Bellake Street, Denver CO                                                    |                                                            |
| for moving two times and fertilizing the laws. Since How in Corenertical would like you to look<br>after my property at 3240 S. Bellaire. [f the property needs any attention, please call me at 1-203-<br>537-0816. Please move the Janu (when seeded), Fertilize 2-3 times per year and keep the Janu in good<br>condition. It would like to keep the Janu at attention free of weaks induces and trees timemed.                                                                                                                                                                                                                                                                                                                                                                                                                                                                                                                                                                                                                                                                                                                                                                                                                                                                                                                                                                                                                                                                                                                                                                                                                                                                                                                                                                                                                                                                                                                                                                                                                                                                                                                        | Dear Kinh.                                                                                                                                     |                                                            |
| condition. I would like to keep the lawn and shrubs free of weeds, hedges and trees trimmed.                                                                                                                                                                                                                                                                                                                                                                                                                                                                                                                                                                                                                                                                                                                                                                                                                                                                                                                                                                                                                                                                                                                                                                                                                                                                                                                                                                                                                                                                                                                                                                                                                                                                                                                                                                                                                                                                                                                                                                                                                                              | for morning two times and fertilizing the lawn. Since I live in Com-<br>after my property at 3240 S. Bellaire. If the property needs any atter | ecticut I would like you to look                           |
|                                                                                                                                                                                                                                                                                                                                                                                                                                                                                                                                                                                                                                                                                                                                                                                                                                                                                                                                                                                                                                                                                                                                                                                                                                                                                                                                                                                                                                                                                                                                                                                                                                                                                                                                                                                                                                                                                                                                                                                                                                                                                                                                           | condition. I would like to keep the lawn and shrubs free of weeds, h                                                                           | d keep the lawn in good<br>hedges and trees, trimmed       |
|                                                                                                                                                                                                                                                                                                                                                                                                                                                                                                                                                                                                                                                                                                                                                                                                                                                                                                                                                                                                                                                                                                                                                                                                                                                                                                                                                                                                                                                                                                                                                                                                                                                                                                                                                                                                                                                                                                                                                                                                                                                                                                                                           |                                                                                                                                                |                                                            |
|                                                                                                                                                                                                                                                                                                                                                                                                                                                                                                                                                                                                                                                                                                                                                                                                                                                                                                                                                                                                                                                                                                                                                                                                                                                                                                                                                                                                                                                                                                                                                                                                                                                                                                                                                                                                                                                                                                                                                                                                                                                                                                                                           |                                                                                                                                                |                                                            |
|                                                                                                                                                                                                                                                                                                                                                                                                                                                                                                                                                                                                                                                                                                                                                                                                                                                                                                                                                                                                                                                                                                                                                                                                                                                                                                                                                                                                                                                                                                                                                                                                                                                                                                                                                                                                                                                                                                                                                                                                                                                                                                                                           |                                                                                                                                                |                                                            |

|      |             | Enland                | Charges For Exten                                                                                                                                                                                                                            |          |         |
|------|-------------|-----------------------|----------------------------------------------------------------------------------------------------------------------------------------------------------------------------------------------------------------------------------------------|----------|---------|
| 10   | Time        | Type Of Call          | State . Called                                                                                                                                                                                                                               | Gang Shi | Charges |
|      |             |                       |                                                                                                                                                                                                                                              |          |         |
| 11.1 | 1016274     | ional call            | 254-9299<br>523-2008<br>323-2008<br>09001225-5298                                                                                                                                                                                            | 45.0     | 8,25    |
| 12   | 3 : 4864    | local call            | 323-2008                                                                                                                                                                                                                                     | 2.4      | 0.25    |
| 32   | 515044      | local call            | 323-2080                                                                                                                                                                                                                                     |          | 0.25    |
| 12   | 9+56.04     | area dante 1000       | 09001225-5298                                                                                                                                                                                                                                | 27.6     |         |
| 12   | 714844      | area code 800         | (800)225-5288                                                                                                                                                                                                                                |          | 0.25    |
| 12   | 919546      | stes code 800         | 050012225-5288                                                                                                                                                                                                                               | 44.8     | 0.25    |
| 12   | 10145-85    | area code 600         | 0001220-0286<br>0001225-0286<br>0001225-0286<br>0001225-0286<br>0001225-0286<br>0001225-0286<br>0001225-0286<br>0001225-0286<br>0001225-0286<br>0001225-0286<br>0001225-0286<br>0001225-0286<br>0001225-0286<br>0001225-0286<br>0001225-0286 | 54.4     | 0.25    |
| 14   | 5r51FM      | area code 800         | (800)229-5268                                                                                                                                                                                                                                | 6.8      | 0,25    |
| 14   | D10/2018    | arms mode 800         | 08001225-9288                                                                                                                                                                                                                                |          | 0.25    |
| 14   | A107328     | Arrian preside \$500. | (8001225-5288                                                                                                                                                                                                                                | 24. 9    | 0.25    |
| 14   | ALC: NAME:  | areas code (000       | ((800))228-9288                                                                                                                                                                                                                              | 5.4      | 0.25    |
| 14   | 0123255     | area come min         | (800)225-5288                                                                                                                                                                                                                                | 5.4      | 0.25    |
| 24   | A COMPANY   | Adda and the state    | 1000012225-02200                                                                                                                                                                                                                             |          | 9,25    |
| ÷4.  | A           | Acres code 600        | 18001925-5200                                                                                                                                                                                                                                | 7.4      | 0,25    |
| 22   | 4105.00     | Acres code 600        | 08001401-0761                                                                                                                                                                                                                                |          | 0.25    |
| 14   | A+3/07-61   | ATRA 19960 1800       | 08001401-2261                                                                                                                                                                                                                                |          | 0.25    |
| 14   | 7.00000     | Arrest marker (\$5%)  | CORDENA DODE                                                                                                                                                                                                                                 |          | -9.25   |
| 14   | 2.032844    | Area ande Bhill       | (8001225-9268                                                                                                                                                                                                                                | 2.1      | 0.25    |
| 14   | To Sector   | anes come title       | (000) 225-5280                                                                                                                                                                                                                               |          | 6.25    |
| 14   | Dun Name    | 41044 CODO 0000       | 00001225-5200<br>08001225-5200<br>08001225-5200<br>08001225-5200<br>08001451-2761                                                                                                                                                            | 2.4      | 0.25    |
| 14   | 7.1500      | Adda and a state      | 08001225-5200                                                                                                                                                                                                                                | 5.4      | 0.25    |
| 14.  | 7.0000      | A DECK AND A DECK     | 20001451-2261                                                                                                                                                                                                                                |          | 0.95    |
| 16   | De Caller   | area code doo         | (100-003 10100 70 7000)                                                                                                                                                                                                                      |          | 0.25    |
|      | A HEARING   | iocel cell            | 08001225-5288                                                                                                                                                                                                                                | 35.4     | 0.75    |
| 16   | 20.000      | a best code title     | 09001225-5200<br>09001225-5200<br>09001225-5200<br>09001225-5200<br>09001225-5200<br>09001225-5200<br>09001225-5200                                                                                                                          | 54.4     | 0.25    |
| 10   | 10000000    | 2742 COM 900          | 10000 1000 - E 1000                                                                                                                                                                                                                          | 3.4      | 0.25    |
| 18   | A LOOP TO   | ATTAL COOP DOC        | 18001205-8208                                                                                                                                                                                                                                | 22 +     | 0,25    |
| 18   | 4.4000      | area acon the         | 18001225-5200                                                                                                                                                                                                                                | 15 .     | 0,25    |
| 51   |             | transfer the second   | the states                                                                                                                                                                                                                                   |          |         |
| 22   | La capera   | LOCAL CALL            | Chicken Street                                                                                                                                                                                                                               | 22 4     |         |
| 22   | A THE OWNER |                       | 09001225-5298                                                                                                                                                                                                                                | 10n #    | 0.25    |
| 22   | 213744      | 2102 COOR 000         | 10000 1000 - h 1000                                                                                                                                                                                                                          |          |         |
| 22   | 12(5371     | ETTE LOOP DOO         | (8001225-5298)<br>(8001225-5298)<br>254-9999<br>(8001225-5298)                                                                                                                                                                               | 3.4      | 0.25    |
| 52   |             | local call            | 100012209-02000                                                                                                                                                                                                                              | - 57     | 0.25    |
| 22   |             | Area rode \$20        | 10000-000-0000                                                                                                                                                                                                                               | 12 .     | 0,25    |
| 22   |             | area code 900         |                                                                                                                                                                                                                                              |          | 0,25    |
| 55   |             | area code 600         | 000017730-07888                                                                                                                                                                                                                              |          | 0.25    |
| 5    | 112207      | ares code 000         | 08001225-5208                                                                                                                                                                                                                                | 22.4     | 0.20    |
| Ξ.   | 212411      | area code 000         | 10001225*0200                                                                                                                                                                                                                                |          | 0.75    |
| 12   |             | Local Code Dou        | (000)225-5200<br>254-9099                                                                                                                                                                                                                    | 10.4     | 0.100   |
| 200  | AA122071    | count Call            | 224-9099                                                                                                                                                                                                                                     | 3.4      | 0,25    |
| 200  | 111.226.64  | area code 000         | 08001225-5288                                                                                                                                                                                                                                |          | 0.25    |
|      | 12+2350     | area code 800         | 08001225-5288                                                                                                                                                                                                                                | 139 6    | 0.25    |
|      |             |                       |                                                                                                                                                                                                                                              |          |         |