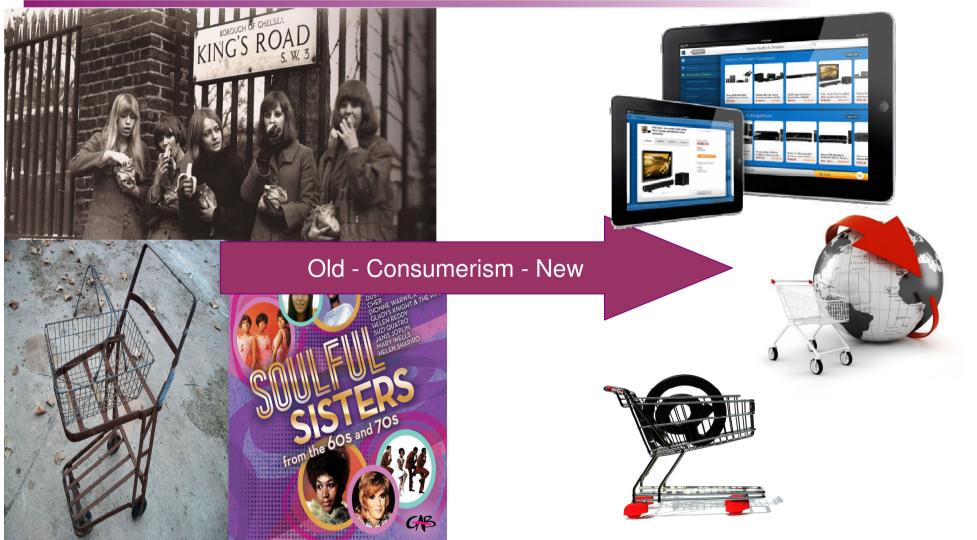

**Digital Darwinism** is the evolution of consumer behavior when society & technology evolve faster than your ABILITY TO ADAPT

**Charles Darwin** 

It is not the strongest of the species that survives, nor the most intelligent that survives. It is the one that is the most adaptable to change.

## The new consumer is wired differently than you and me

**IBM Business Connect** 