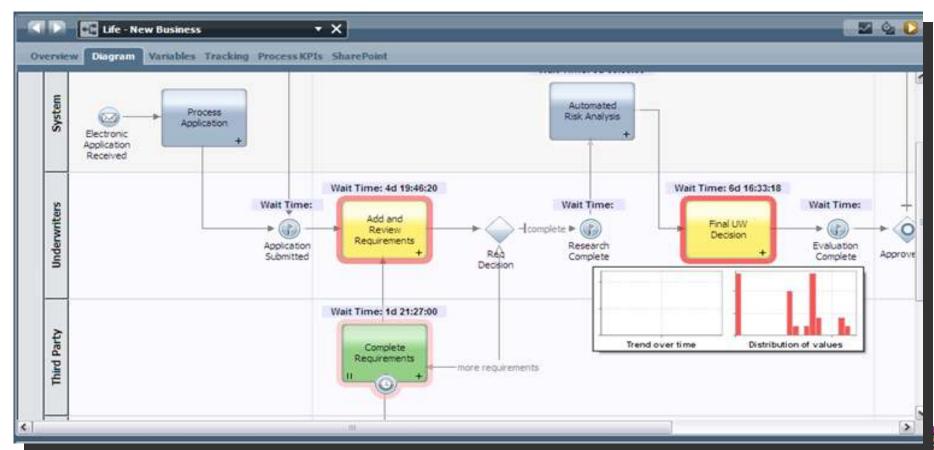

#### Key Differentiator #2: Social, Actionable Coach Dashboards Gantt-style aggregated measures of duration across time

#### **Key Differentiator #3 – Social Intelligent Dashboards**

- Single BPMN model drives monitoring as well as execution
- Data analysis performed continuously on-the-fly
  - . Real-time visibility to tasks, SLAs that may be at risk

Social, Actionable Coach-Based
 Dashboards provide visibility into
 work-in-progress and the ability to
 take corrective action when necessary