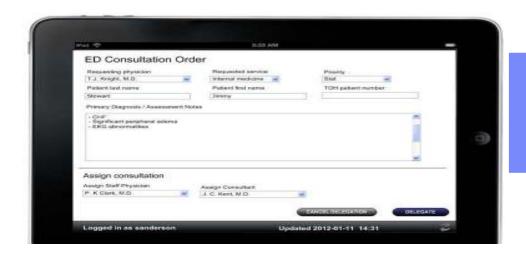

#### **Key Differentiator #6 - Mobility**

#### IBM Mobility Enables:

- Social dashboards,
- Decisions and process down to mobile workforce
- Decisioning on pure mobile data like geo-location

- Jumpstart your custom IBM BPM mobile application application
- IBM BPM mobile support so they can do claims / policies on mobile devices.

Mobile application behavior managed by business rules