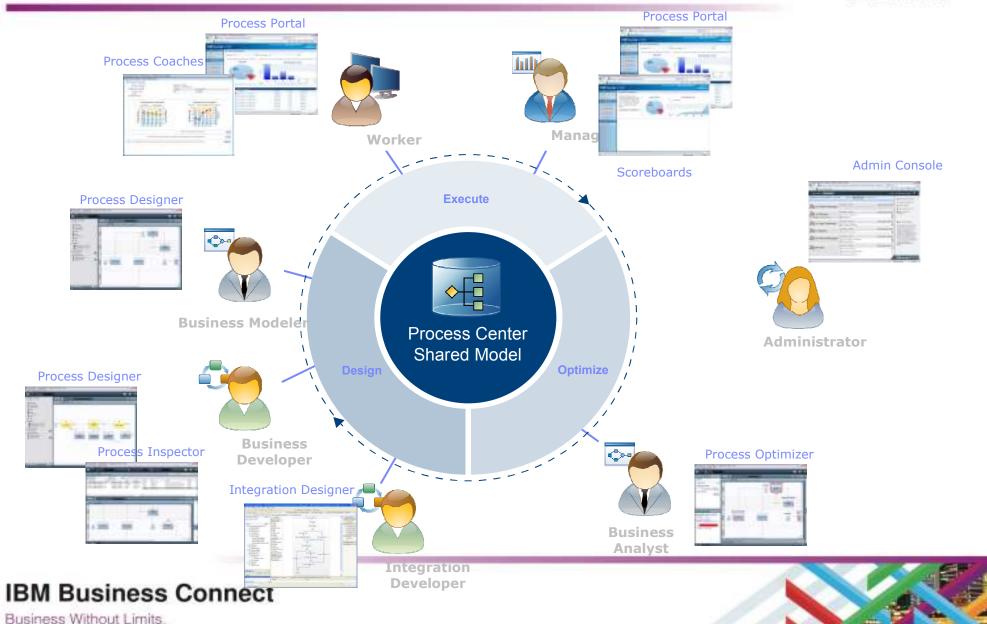

# **IBM BPM full lifecycle capability**

### At a glance

- Collaborative Platform
- Repeatable & iterative development cycle
- What you model is what is executed
- Shortened cycle of development
- Decrease maintenance workload
- No code approach