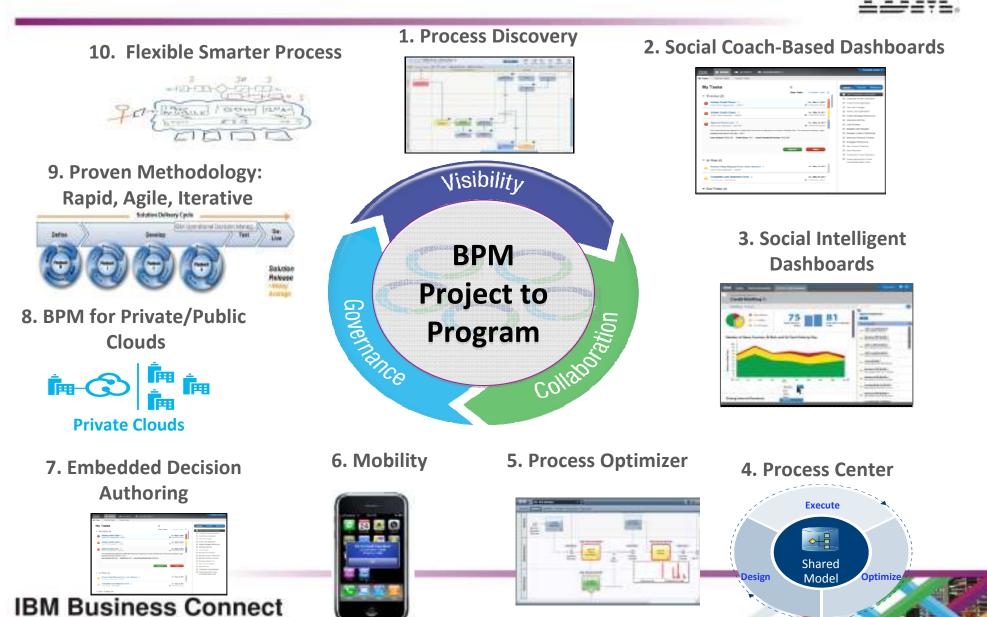

# **Key IBM capabilities for Smarter Processes**

#### IBM BPM for Smarter Process – Key Differentiators

# **Key Differentiator #1 – Process Discovery**

#### Key Differentiator #2: Social, Actionable Coach Dashboards Gantt-style aggregated measures of duration across time

#### **Key Differentiator #3 – Social Intelligent Dashboards**

- Single BPMN model drives monitoring as well as execution
- Data analysis performed continuously on-the-fly
  - . Real-time visibility to tasks, SLAs that may be at risk

#### **Key Differentiator #4 - Process Center**

Process *Playback* to quickly define, test, and deploy complete BPM solutions

- Playback and test exactly how the process will run
- ✓ Snapshots capture the state of all process artifacts at a specific point to *reduce version management* complexity with a single click

# **Key Differentiator #5 – Process Optimizer**

■ Detects bottlenecks and performance thresholds and displays them using visual heat map overlays

#### **Key Differentiator #6 - Mobility**

# **Key Differentiator #7 – Native Embedded Decision Authoring Capabilities**

#### **Key Differentiator #8 - IBM BPM on Cloud**

Monthly per User subscription

IBM BPM Application Pattern 8.5

IBM ODM Application Pattern 8.5

# **Key Differentiator #9 - Agile Methodology**

Quickly define, test, and deploy complete BPM solutions

- Minimal IT skill requirement
- ✓ Playback and test exactly how the process will run
- ✓ Iterate quickly on different process designs

# **Key Differentiator #10 - Flexible Smarter Process**

- Start small, scale across functionality, buy what you need, implement only what you need.
- Seemless onboarding of new business channels, IBM provides a layered approach