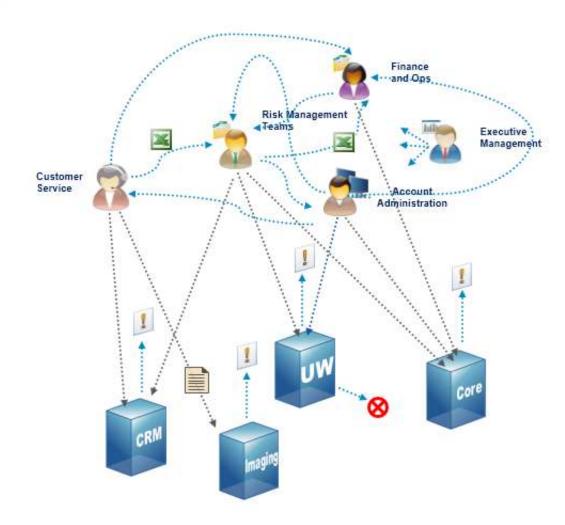

# **IBM BPM Offers full end-to-end integration**

What to do?
How to do it?
When to do it?

# **IBM BPM Offers full end-to-end integration**