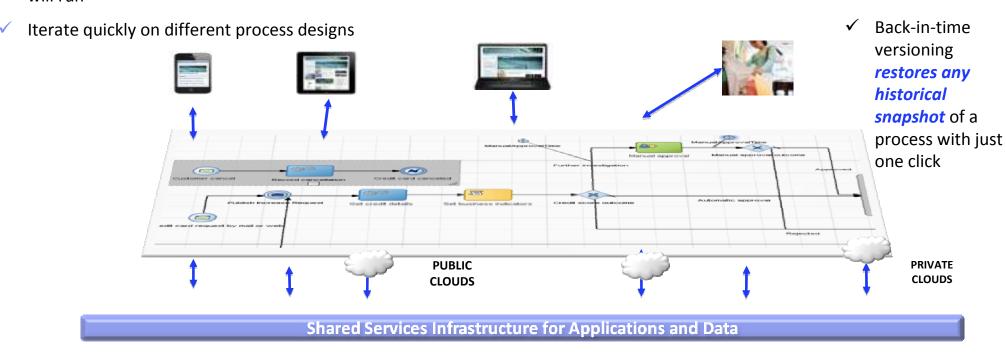

#### **Key Differentiator #4 - Process Center**

Process *Playback* to quickly define, test, and deploy complete BPM solutions

- Playback and test exactly how the process will run
- ✓ Snapshots capture the state of all process artifacts at a specific point to *reduce version management* complexity with a single click

**Process Center** eases Collaborative Development, simplifies Operations and supports Project to Program!