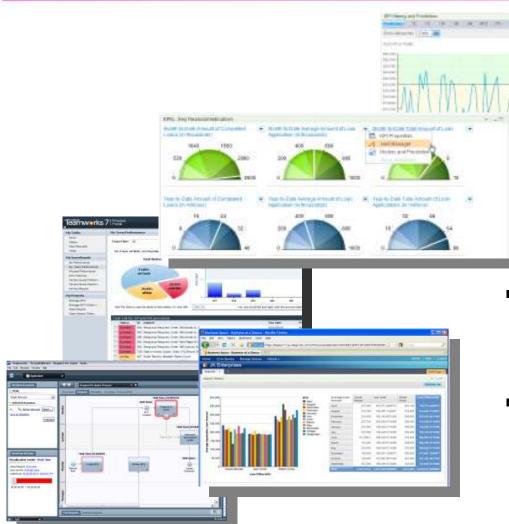

# **IBM BPM Offers Visibility and Optimization**

User recommendations result in iterative process enhancements

#### Optimizations through

- Real-time scoreboards
- Integrated Performance Data Warehouse
- Process Optimizer