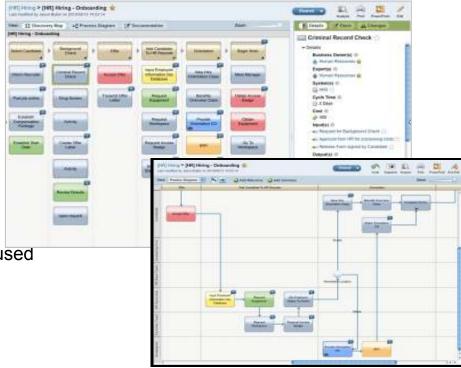

# **Key Differentiator #1 – Process Discovery**

#### What It Offers

- Insight into processes
- Evergreen documentation
- Rich template library
- Graphically model decisions
- Capture key characteristics
- Collaborate with others
- Track and review changes
- Share documentation
- Find interesting decisions and see where they're used
- Identify candidates for automation

#### **Benefits**

- Easy for novices, rich for experts
- Keeps everyone current and engaged
- Participation of Business and IT

Items I'm Following