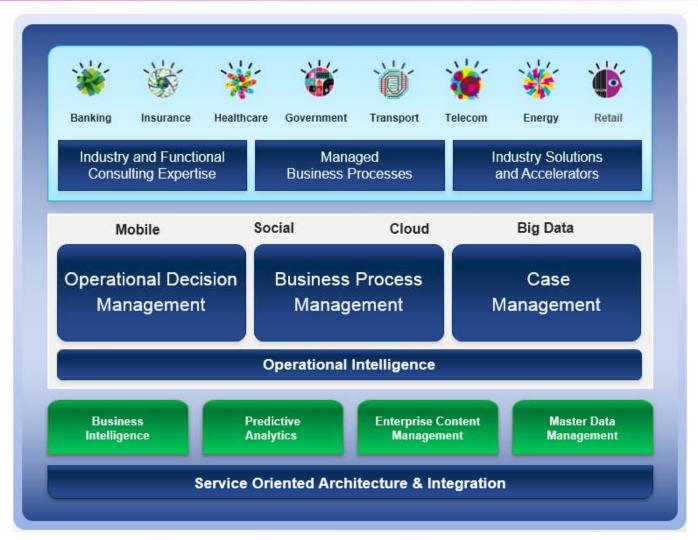

# **Key IBM capabilities for Smarter Processes**

# **Guiding Principles of Our BPM Offering**

Model-driven Automation + Collaboration & Sharing

Simplified Experience to Maximize Business **Participation** 

# Powerfully Simple

Enterprise-Wide Visibility, Scalability, and Governance

Accessible Anytime, **Anywhere** 

#### IBM BPM for Smarter Process – Key Differentiators