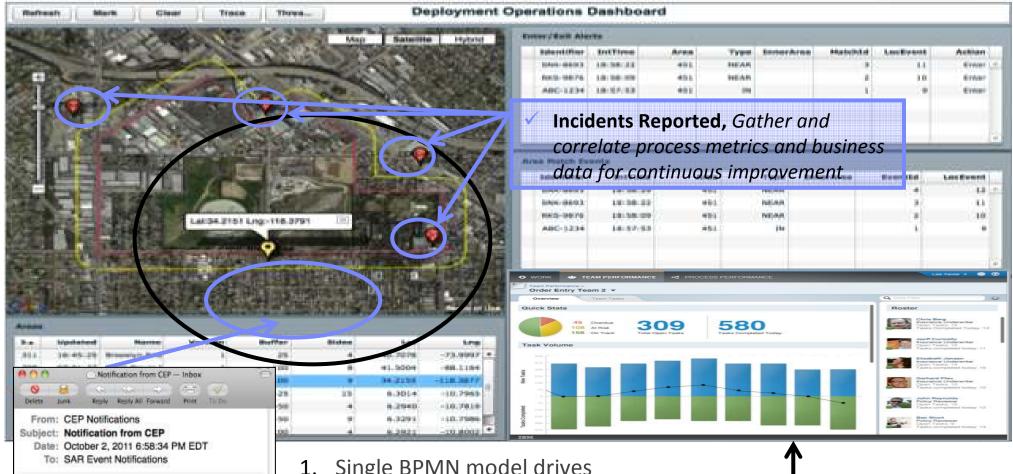

#### **Key Differentiator #3 – Social Intelligent Dashboards**

- Single BPMN model drives monitoring as well as execution
- Data analysis performed continuously on-the-fly
  - . Real-time visibility to tasks, SLAs that may be at risk

#### **IBM Business Connect**

Business Without Limits.

SAREVENT: [EVENT DATA][ts=4843179666792]

[LOCLAT:34.215126037597656][LOCLONG:-

[SUSACTIVITYDATE:Sun Oct 02 18:58:29 EDT 2011]

118.37905883789062][VEHLICENSEPLATE:SNK-8693]