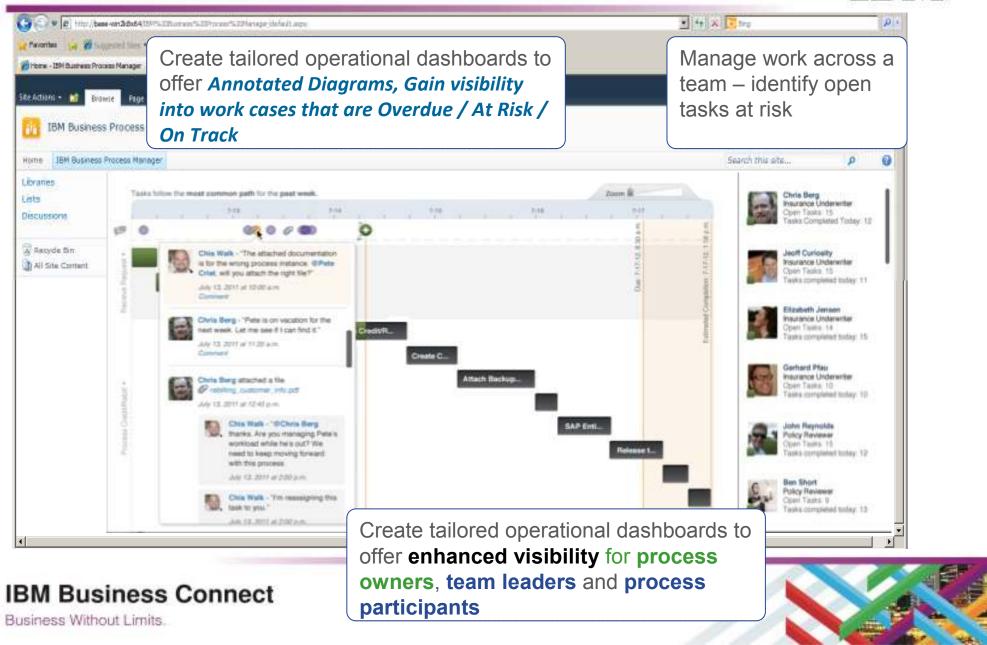

#### Key Differentiator #2: Social, Actionable Coach Dashboards Gantt-style aggregated measures of duration across time

Social, Actionable Coach-Based
 Dashboards provide visibility into
 work-in-progress and the ability to
 take corrective action when necessary