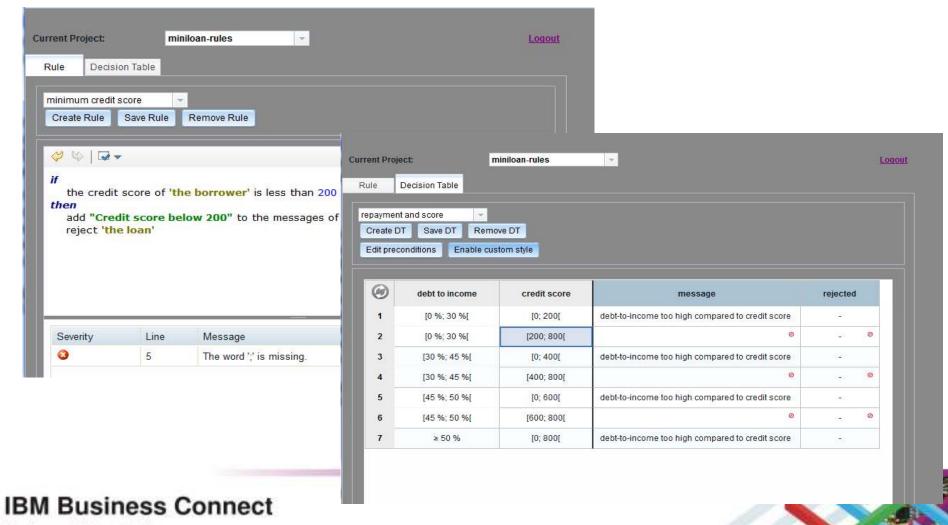

ss Center** eases Collaborative Development, simplifies Operations and supports Project to Program!





#### **IBM Business Connect**



# **Key Differentiator #5 – Process Optimizer**



■ Detects bottlenecks and performance thresholds and displays them using visual heat map overlays



#### **Key Differentiator #6 - Mobility**



#### IBM Mobility Enables:

- Social dashboards,
- Decisions and process down to mobile workforce
- Decisioning on pure mobile data like geo-location



- Jumpstart your custom IBM BPM mobile application application
- IBM BPM mobile support so they can do claims / policies on mobile devices.



Mobile application behavior managed by business rules

#### **IBM Business Connect**



# **Key Differentiator #7 – Native Embedded Decision Authoring Capabilities**





#### **Key Differentiator #8 - IBM BPM on Cloud**





Monthly per User subscription

















IBM BPM Application Pattern 8.5



IBM ODM Application Pattern 8.5

#### **IBM Business Connect**



# **Key Differentiator #9 - Agile Methodology**





Quickly define, test, and deploy complete BPM solutions

- Minimal IT skill requirement
- ✓ Playback and test exactly how the process will run
- ✓ Iterate quickly on different process designs





# **Key Differentiator #10 - Flexible Smarter Process**



- Start small, scale across functionality, buy what you need, implement only what you need.
- Seemless onboarding of new business channels, IBM provides a layered approach



#### The Impact of Improving Productivity with IBM BPM



| Efficiency |                             |