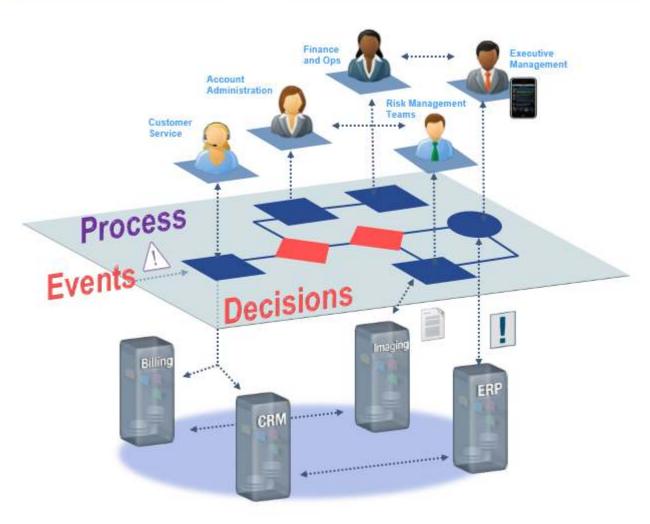

# **IBM BPM Offers full end-to-end integration**

What to do?
How to do it?
When to do it?

# **IBM BPM Offers full end-to-end integration**