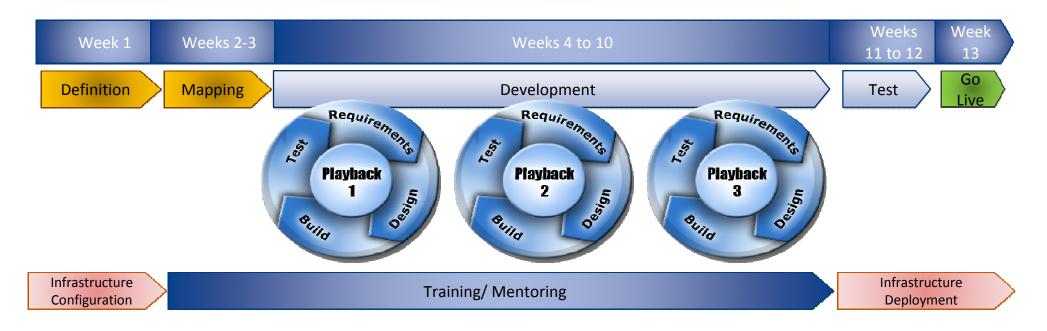

#### **Key Differentiator #4 - Process Center**

Process *Playback* to quickly define, test, and deploy complete BPM solutions

- Playback and test exactly how the process will run
- ✓ Snapshots capture the state of all process artifacts at a specific point to *reduce version management* complexity with a single click

**Process Center** eases Collaborative Development, simplifies Operations and supports Project to Program!

# **Key Differentiator #9 - Agile Methodology**

Quickly define, test, and deploy complete BPM solutions

- Minimal IT skill requirement
- ✓ Playback and test exactly how the process will run
- ✓ Iterate quickly on different process designs