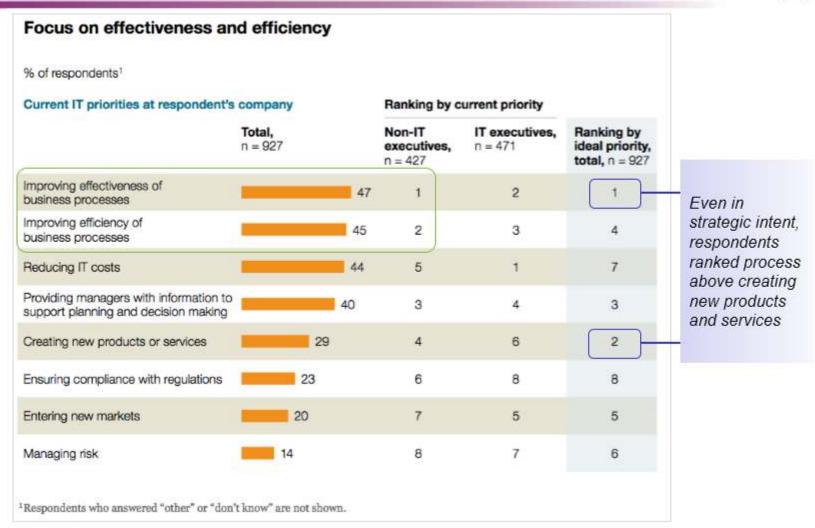

# **Business Process Effectiveness top priority of CEOs**

McKinsey 2011 Technology Survey of 927 IT and non-IT Executives, December 2011