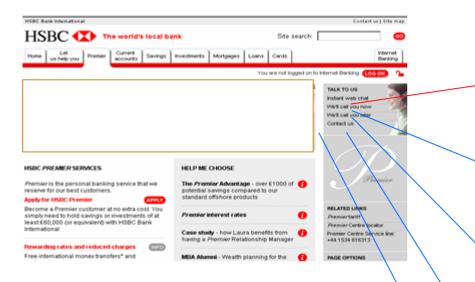

## **Portal Example: HSBC – Global Customer Service**

- Personalized content based on account level and usage
- Regionalized content delivered to over 40 countries/languages
- Scalability to meet increased demand
  - > 50K concurrent user capacity at one site alone
- Portal supports lines of business:
  - Personal Financial Services
  - Corporate Banking
  - Payments
  - Insurance
  - Premier
  - Stock Trading

#### http://www.hsbc.com