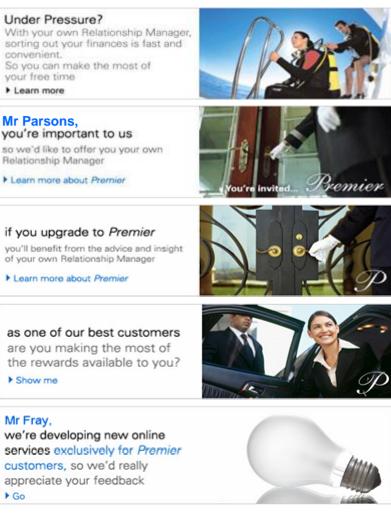

## **Portal Example: HSBC – Global Customer Service**

- Personalized content based on account level and usage
- Regionalized content delivered to over 40 countries/languages
- Scalability to meet increased demand
  - > 50K concurrent user capacity at one site alone
- Portal supports lines of business:
  - Personal Financial Services
  - Corporate Banking
  - Payments
  - Insurance
  - Premier
  - Stock Trading

#### http://www.hsbc.com