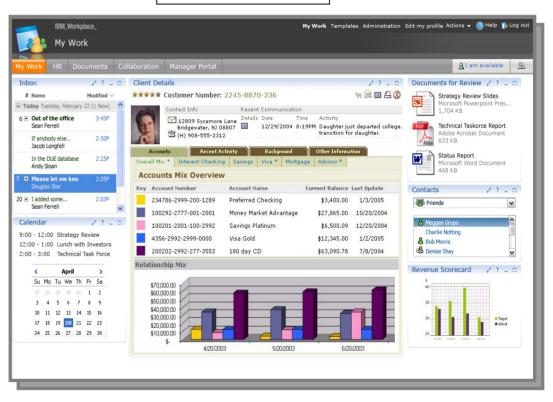

## What is a Portal?

## A Portal is a...

- single, unified Web interface to personalized *information*, *applications*, *processes* and *people* – in the context of each user's unique profile.
- A Portal software product is a...
  - complete portal <u>framework &</u> <u>tools</u> that eases/speeds the delivery of high value portal sites.