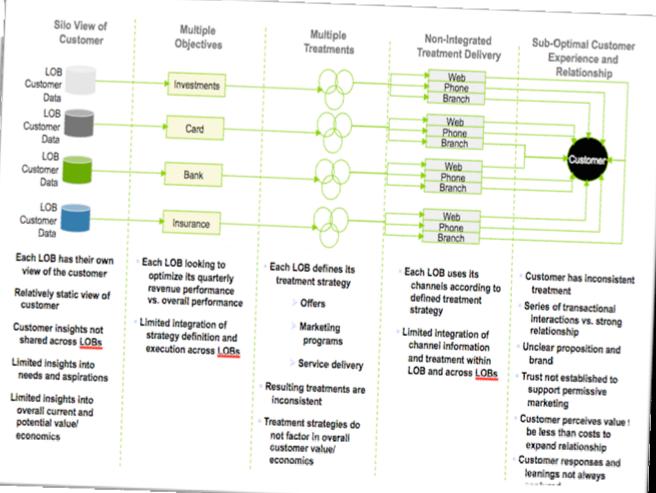

## People – the critical element of any financial institution

## How do banks choose to

#### empower employees?

- Bank Tellers
- Customer Service Reps
- New Account Reps
- Financial Analysts
- Investment Counselors
- Claims Adjusters
- Loan Officers
- Risk Analysts

## And bank customers?