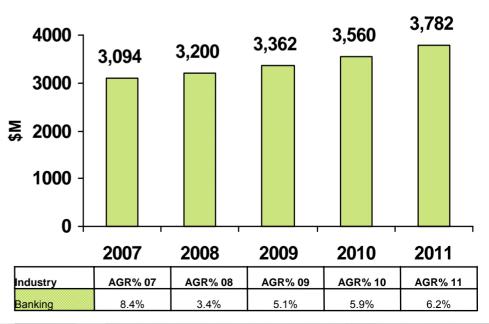

## Challenges

The Basic Problem in the Front Office is Duplicate Applications, Business Processes, and Customer Data across LOBs, Products, and Channels... Leading to a Negative Customer Experience and Relationship