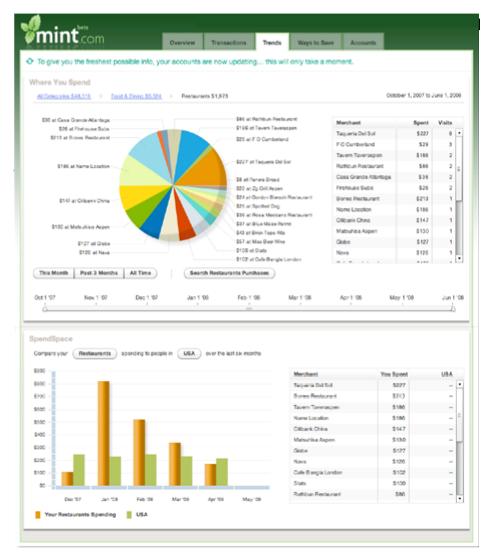

#### **Improve Product Offerings**

- Keep pace with innovative offerings and products from non-banks (e.g., PayPal, Prosper.com, Yodlee.com, Mint.com)
- Achieve differentiation and profitability through improved customer experience and innovative offerings
- Gain competitiveness through improved efficiency and optimized processes

### Banks are Tapping Customer Interest with Web 2.0....

More advanced uses include combining data mining and warehousing across customer profiles, products, and transactions to promote obvious and non-obvious relationships amongst consumers, and between consumers and merchants.