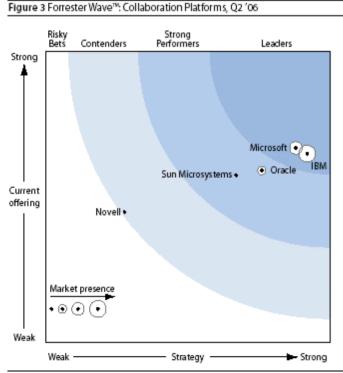

## **IBM** is the portal and collaboration market leader

Solutions - We most often start with a Lotus play (documents/email), but need to converge towards unified communications view (start with Sametime).

#### **Thought Leadership -**

Regulatory issues often slow the progression of collaboration in FSS, we can help our clients overcome their fear.

Source: Gartner (August 2007)

Source: Forrester Research, Inc.