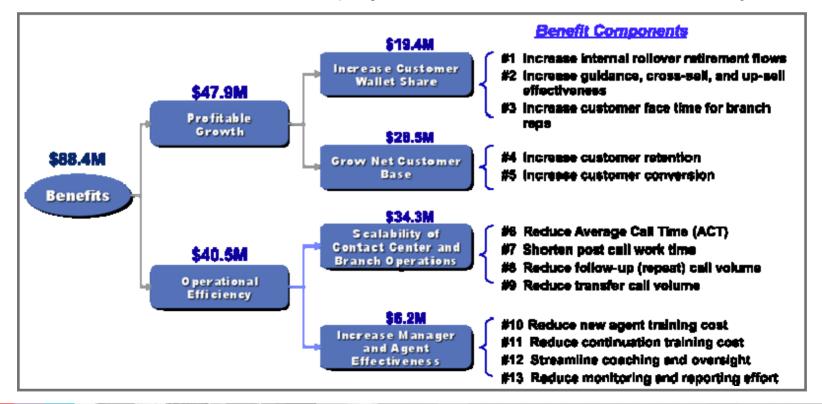

## The Business Value of an Integrated Desktop

A BVA was recently done for a US discount mutual fund broker to demonstrate and quantify the business value that could be achieved by implementing an Integrated Desktop along with advanced collaboration, KPI scorecards, a consolidated customer view and enterprise business processes....

...the business value for this project was validated at \$88M annually.