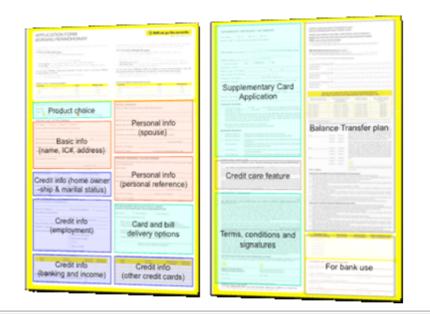

While there are numerous reasons for this - including regulatory in some cases - we now see firms fully embracing and complementing their ECM and BPM strategies with electronic forms (and electronic signatures) enabling real business transformation. This shift leads to both improved customer experience, and a reduction in operation expense.

Lotus Forms enables the forms to be part of the actual business process – with intelligent business rules and built-in workflow. All necessary data is pulled and autopopulated from the necessary back-end systems, decreasing the time, complexity, and possibility for errors.

When offering product bundles and cross-sell / up-sell products, removing the complex and redundant forms for each product, significantly drives up the customer conversion rate of those offers.