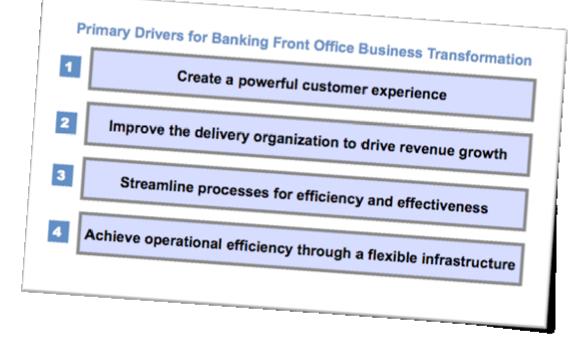

## Challenges

The Basic Problem in the Front Office is Duplicate Applications, Business Processes, and Customer Data across LOBs, Products, and Channels... Leading to a Negative Customer Experience and Relationship