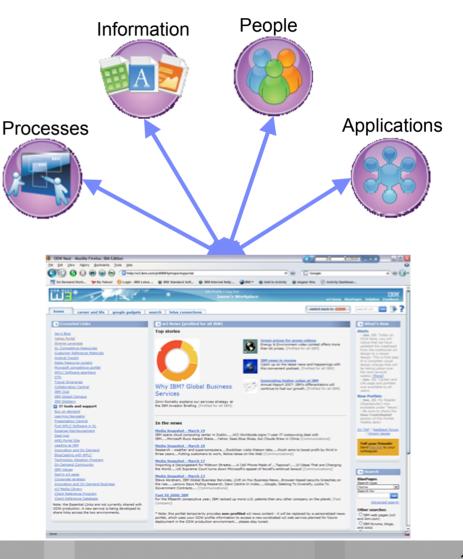

## A Portal is a...

- single, unified Web interface to personalized *information*, *applications*, *processes* and *people* – in the context of each user's unique profile.
- A Portal software product is a...
  - complete portal <u>framework &</u> <u>tools</u> that eases/speeds the delivery of high value portal sites.