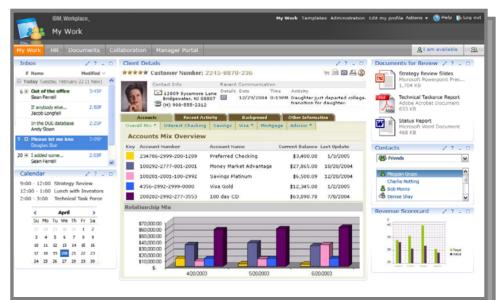

## Integrated Desktops are on the Agenda of Most Banks

- An Integrated Desktop solution allows your customer to deploy one common infrastructure for rolebased access across bank employees (branch teller, branch manager, contact center) and even to your customers via branch kiosks and online banking.
- An integrated desktop allows the bank to focus on serving customers consistently across channels via enterprise business processes and not channel application transactions.
- Instead of having a limited customer view based on a channel application, the integrated desktop allows all customer, relationship, product, and channel data to be used to serve the customer better for the intended interaction, but also to provide greater levels of service and drive higher cross/up-sell rates .
- The Integrated Desktop solution works very well for customers who are looking to reduce their license volume on Microsoft (Windows and Office).
- Primary WPLC components to be leveraged include: WebSphere Portal, Lotus Expeditor, Symphony, Forms, Connections, Quickr, ActiveInsight, Sametime
- This complements many existing MDM, BPM, ECM, SSO projects.