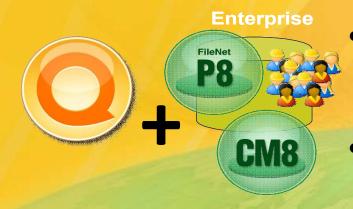

### **Lotus Quickr:**

### Teams Share Content, Collaborate and Work Faster

 Quickr friendly Web 2.0 front end for your FileNet, Content Manager, other investments