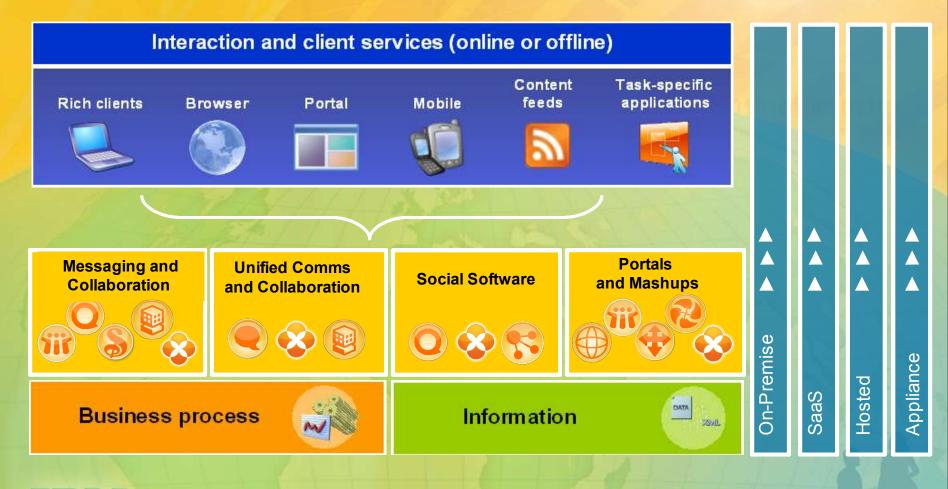

# People are accessing collaborative services in many ways

**Applications & Information** 

Leverage and preserve tacit knowledge

Develop efficient means of working

Connect

Collaborate

Innovate

**Optimize** 

Messaging & Collaboration

Portals & Mashups

Social Software

Unified Communications & Collaboration

**Applications** 

Talent & Expertise

Information

On Demand Access

- Unified Communications and Collaboration
- Directories and Profiles
- Mobility Solutions
- Portals

Realtime Communications

- Instant Messaging and Presence Awareness
- Web and Video Conferencing
- Web Content

Baseline Communications

- Telephony
- Email and Calendaring
- File Sharing