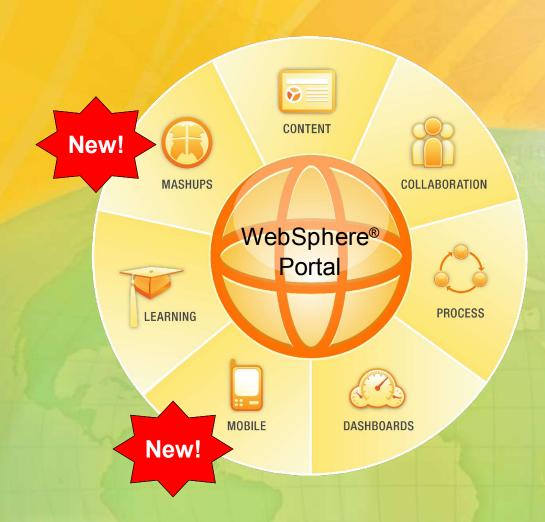

# WebSphere Portal & Mashups

- Exceptional Web Experiences
- Excellence in Integration & **Cost Savings**
- Empowering Business Users

**Expanded Lotus** collaboration integration

**End-user** customization & control

Out-of-box site templates

Mashup integration

Widget consumption

Tagging & rating enhancements

My Mashup Tools Tools

"We received applause in the Board Room from our Patient Advocacy Council"

Pete L'Engle, Sr. Program Manager, Duke Health