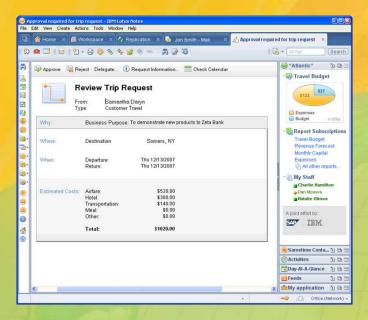

# Alloy<sup>™</sup> Software by IBM® and SAP®:

Access SAP Information and Processes from IBM Lotus Notes

#### Travel Management

Request, review & approve trip details quickly