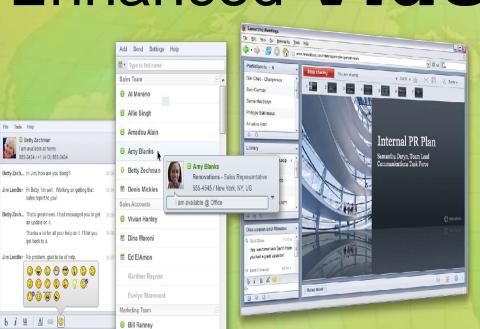

Sametime 8.5

Liz Schonfeld

**Making Collaboration Easier** 

# Improved

Online

Meeting Experience

Enhanced Video

iPhone Browser
Support

Web 2.0

Browser Experience zero download