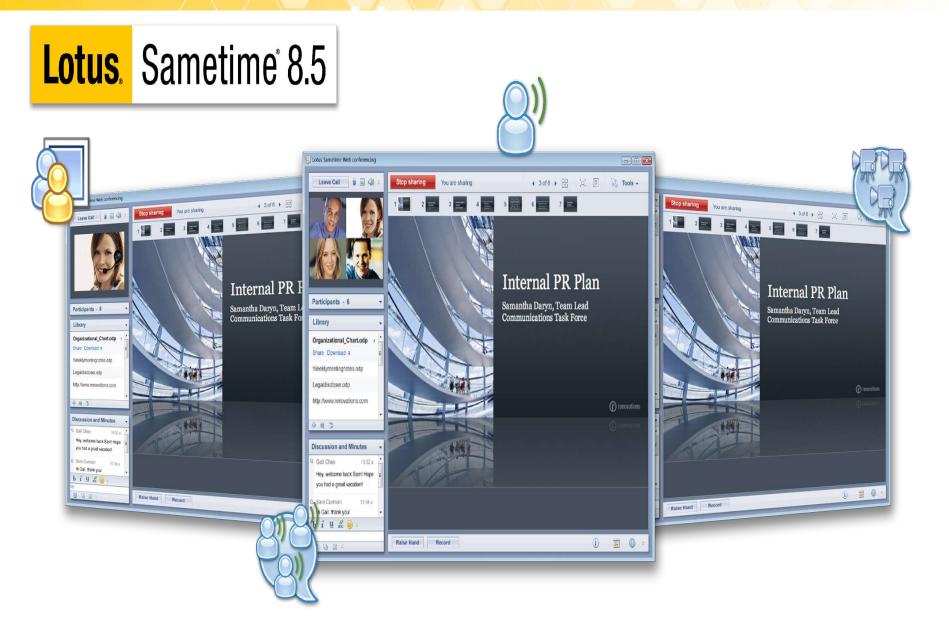

# Enhanced Video

Lotus Sametime Web conferencing

Stop sharing

You are sharing

- - -

4 3 of 6 🕨 🔠 💭 💭 💦 Tools 🗸