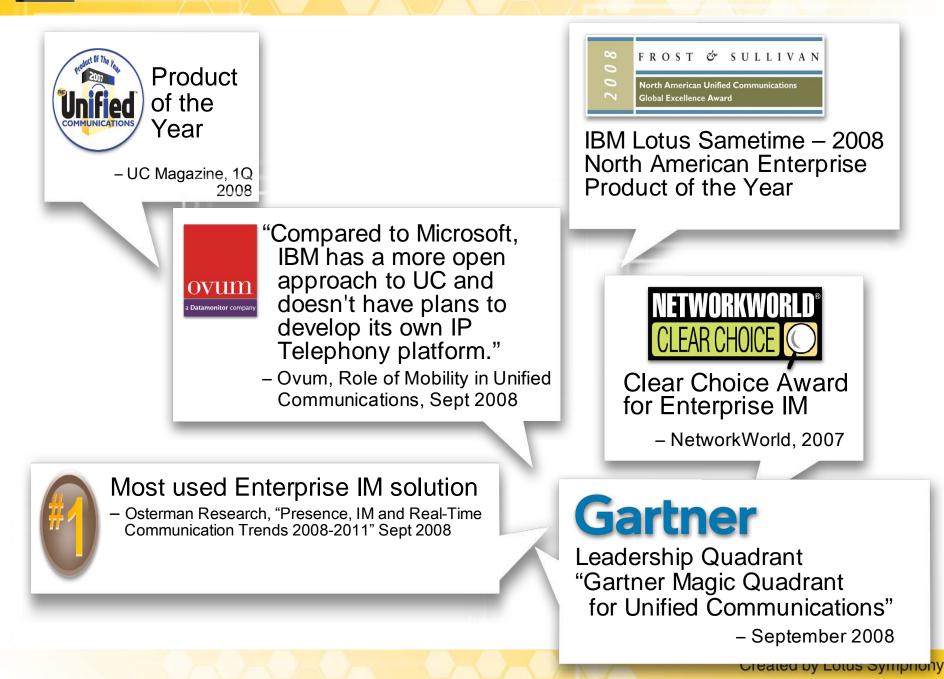

# **Customer Momentum**

# 30% More customers

# 1/3 Outlook/Exchange shops

60% new sales