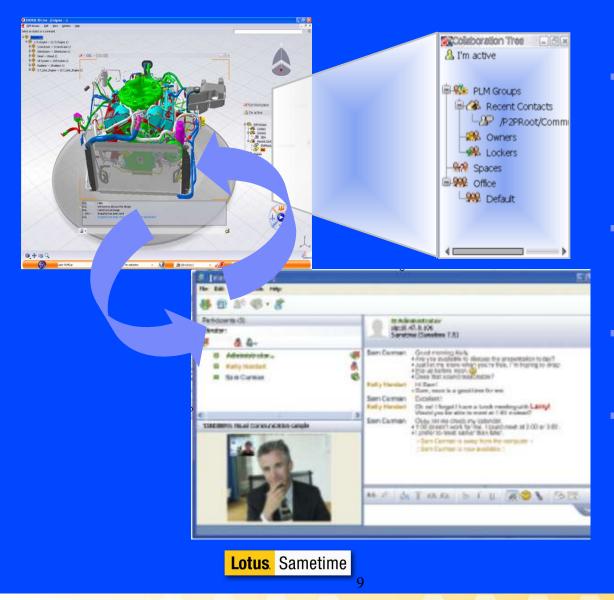

## **ENOVIA 3DLive with Lotus Sametime**

- ENOVIA 3DLive leverages Lotus Sametime enabling realtime Instant messaging between ENOVIA 3DLive users and normal Sametime IM clients
- The 3DLive Contextual Buddy List dynamically identifies authors, owners, lockers and contributors
- Directly connects users to the right people for instant 3D collaboration
- Simplifies collaboration for faster decision making