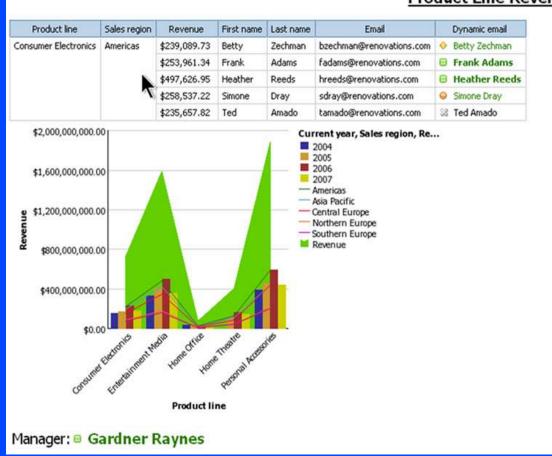

Cognos Viewer - Product Line Revenue

#### Product Line Revenue and Accountability