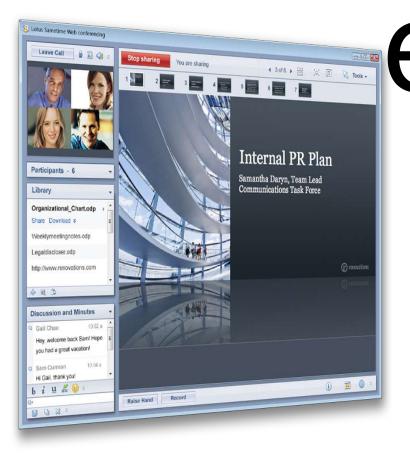

# Enhanced Video

Lotus Sametime Web conferencing

Stop sharing

You are sharing

- - -

4 3 of 6 🕨 🔠 💭 💭 💦 Tools 🗸

# Web 2.0 Browser Experience

File Tools Help

Betty Zechman I am available at home

sales report to you!

an update on it.

get back to it.

000 00 00

b i u 🖪 📾 🙆