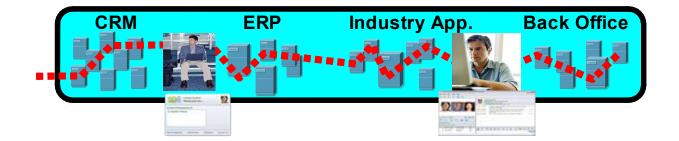

## Unified communications streamlines business processes

## Embed UC tools into process to

- Increase contextual collaboration
- Reduce decision latency
- Speed up teaming
- Improve expertise location
- Improve customer service