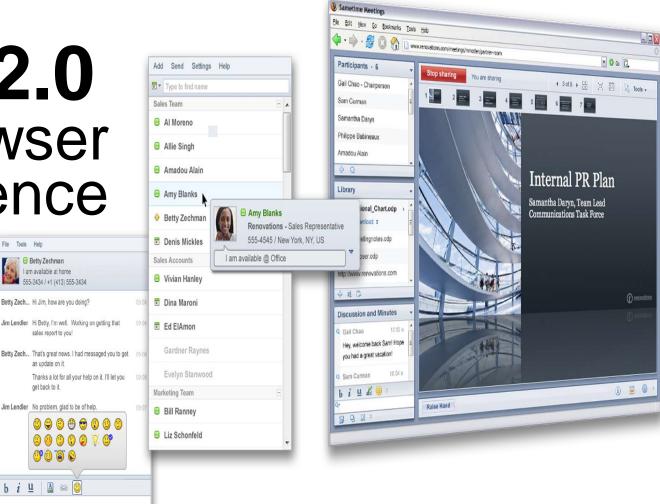

# Web 2.0 Browser Experience

File Tools Help

Betty Zechman I am available at home

sales report to you!

an update on it.

get back to it.

000 00 00

b i u 🖪 📾 🙆