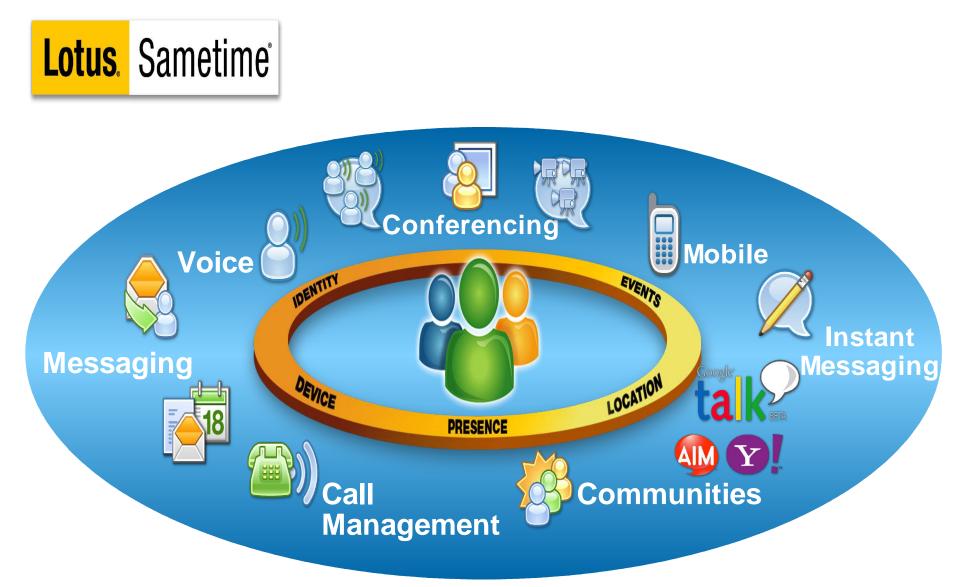

## IBM UC2 Software: Reduce Costs and Unleash the Collaborative Power of Your Company

| Activities   | Profile                                                      | Dogear           | Communities | 8 |
|--------------|--------------------------------------------------------------|------------------|-------------|---|
| Files        | Wikis                                                        | Blogs            |             |   |
|              | Manager,<br>IBM empl<br>Great Brit<br>Building:<br>1-555-574 | Block 4   Office | : Staines   | - |
| 🗟 Send Mail  |                                                              |                  |             |   |
| Invite to My | / Network                                                    |                  |             |   |
| Download     | vCard                                                        |                  |             |   |