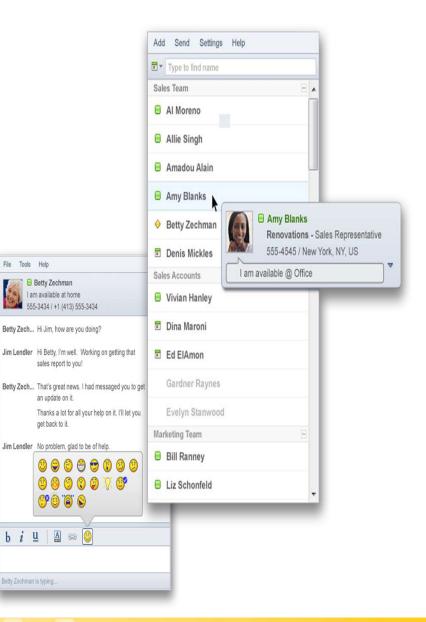

# Web 2.0 Browser Experience

File Tools Help

Betty Zechman I am available at home

sales report to you!

an update on it.

get back to it.

000 00 00

b i u 🖪 📾 🙆