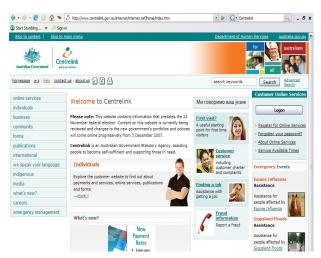

## "Citizen Services 2.0": Centrelink delivers multi-channel government services for the Australian Government

http://myaccount.centrelink.gov.au

http://myaccount.humanservices.gov.au

- ➤ **6.5 million customers** (1/3 of Australian population)
- Administers more than 140 different products and services for 25 government agencies
- > 14+ million online transactions in 2008
- Customer Portal
- Access to 40+ Services, Advanced Search Engine
- Single Sign-On, Web Content Mgmt, Personalization, News, Re-use of SOA Applications/Services,
- Department of Human Services Portal
- Federated Identity Mgmt, Centrelink Services, Medicare Services, CSA Services, Aggregated News via RSS
- National Emergency Call Centre Portal
- Process-centric, Authenticated, AJAX Compliant, Rich Functionality. Performance, Scalability, Single Sign-On
- Business Services / Partner B2B Portal
- Staff Portal
- Employee Services Portal + Social Software
- Task Management / Business Process Management