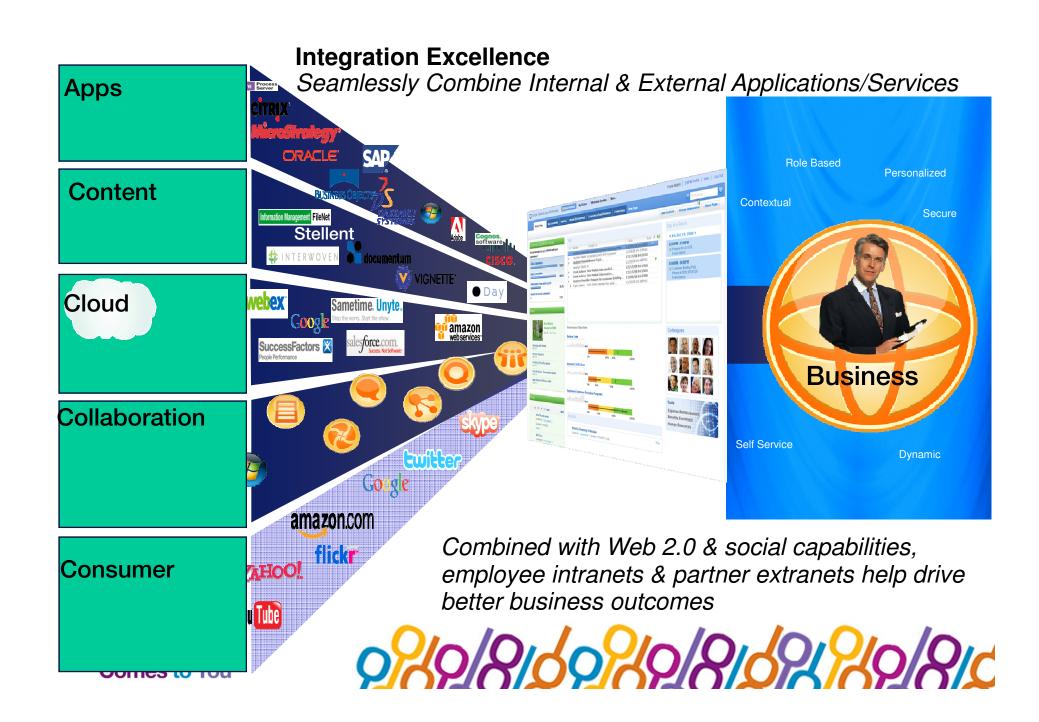

## **Users Expect Modern Online Experiences:**

Web 2.0 + Collaboration + Social Tools + Mobile Instant Messaging

Accesses

## **WebSphere Portal Trends**

Accelerator Suites of Functionality to Match Customers Needs

Industry and LOB templates, assets, and best practices to maximize "Out of Box" value