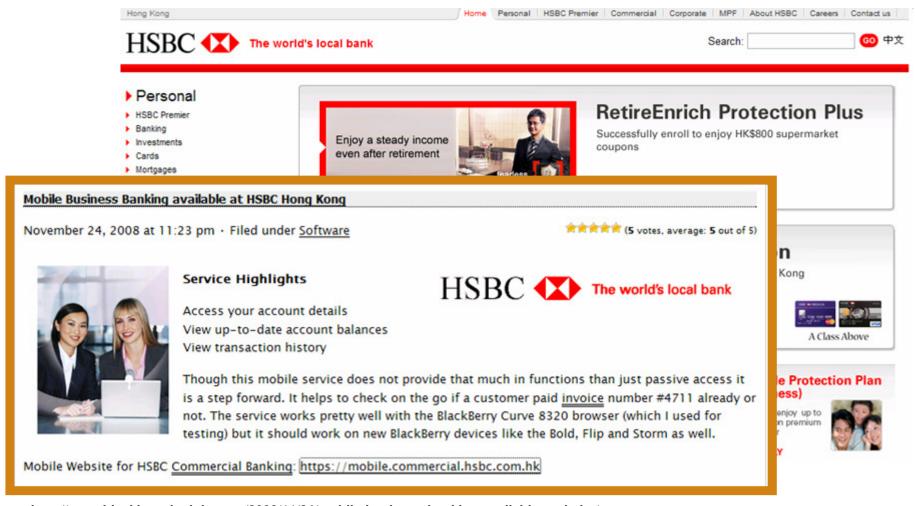

## **HSBC Hong Kong – Bringing Mobility to Banking**

http://www.blackberryinsight.com/2008/11/24/mobile-business-banking-available-on-hsbc/