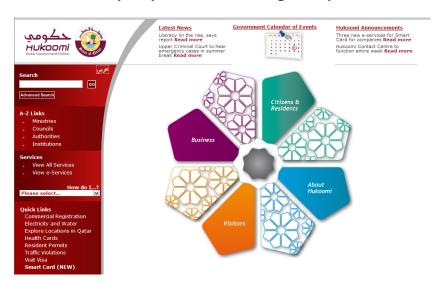

### **Qatar Government Portal: "Hukoomi"**

http://portal.www.gov.qa

- Hukoomi is home to all e-government services for Qatar
  - 275 services, including 56 e-services
  - 48 Government entities involved in development
- Citizens and Residents can pay traffic fees, find valuable government services and get information on police and fire safety
- Businesses benefit from the new e-services allowing them to register in Qatar and have access to information and services on work visas, and business operating laws
- 'Hukoomi brings government closer to the people it serves while demonstrating Qatar's commitment to building a modern and responsive government,'
  - Dr. Hessa Sultan al Jaber, Secretary General of ictQATAR