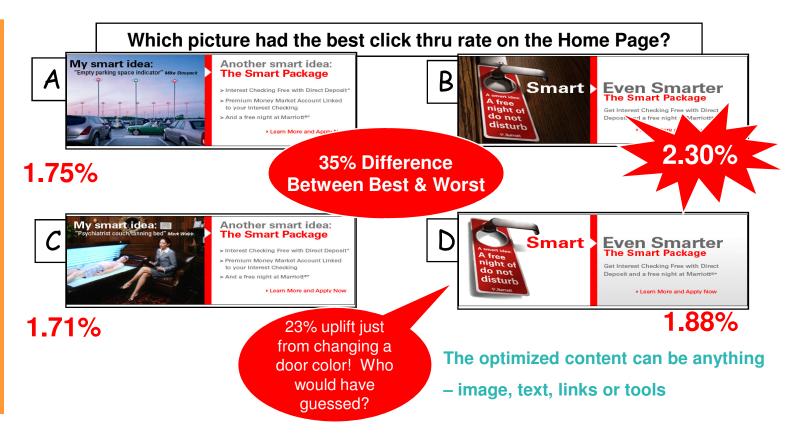

## HSBC - Targeted Selling

WebSphere Portal and Content Management allow marketers to create campaigns dynamically

- Ability to test-market campaigns before general availability
- Give customers an offer they want to see
- Increase upsell / cross-sell

Four identical offers, test-marketed

Portal clickthrough tracking gave realtime data

HSBC can go to market with best offer