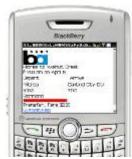

## IBM.com simple phone example

w/o MPA

w/ MPA

## bart.gov simple phone w/MPA

bart.gov smart phone w/MPA

Rich user experience on the handset. Personalized, secure, and fresh, using Portal WCM

Mobile Portal returns the request with markup specifically written for the calling device, adjusting dimensions, navigation, images, and other characteristics as appropriate

Layout templates for > 6,000 mobile devices, constantly updated