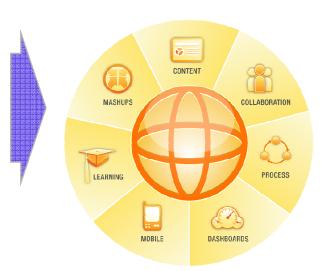

## **IBM Accelerators for WebSphere Portal**

## IBM Content Accelerator

## ..forms start many proces

## ..people need other people

## ..the Web is everywhere

## ..information needs change

## **IBM Mashup Accelerator**

Business User Mashup Creation iWidget Development

- Assemble mashups in minutes in WebSphere Portal
- Unlock desktop, departmental, enterprise and web sources into easily accessible feeds
- Search and discover feeds, widgets, mashups from inside WebSphere Portal
- Enterprise Security and Feed Control for IT Governance and Management

## IBM Dashboard Accelerator

Helps organizations reach performance data wherever it resides, delivering it as real-time key performance indicators via personalized, portal-based dashboards. It also provides alerts and tools to help users take action at the greatest point of impact - before issues become critical.