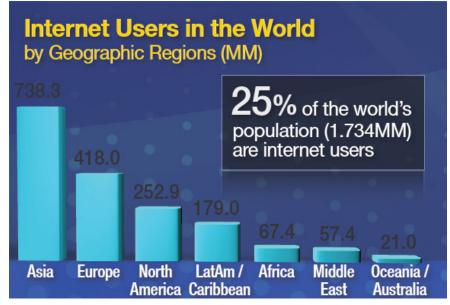

## Web Use Growing, Shifting

## Anywhere, Anytime, Any Way...

Source: Internet World Stats - www.internetworldstats.com/stats.htm Estimated Internet users are 1,733,993,741 for September 30, 2009 Copyright © 2009, Miniwatts Marketing Group