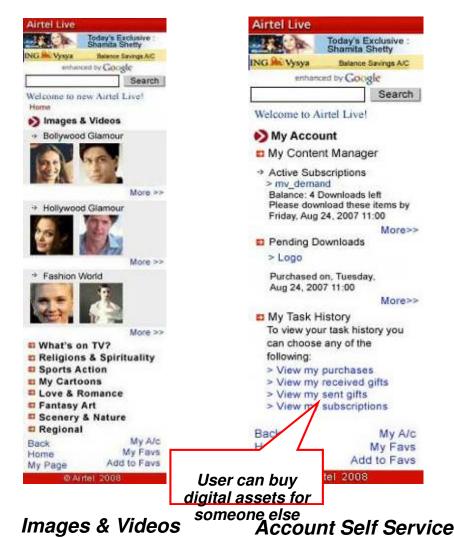

## Portal + Mobile Portal @ Airtel

### An exceptional user experience driven to thousands of different devices

My Favs