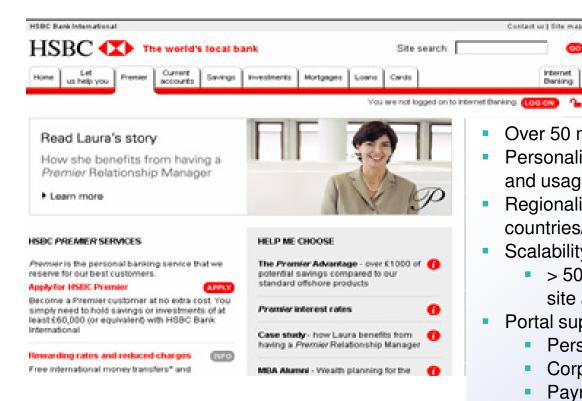

## HSBC – Global Customer Service

- running the brand on WebSphere Portal

Over 50 million customers

Contact of J Site map

Danking

- Personalized content based on account level and usage
- Regionalized content delivered to over 40 countries/languages
- Scalability to meet increased demand
  - > 50K concurrent user capacity at one site alone
- Portal supports lines of business:
  - Personal Financial Services
  - Corporate Banking
  - **Payments**
  - Insurance
  - Premier
  - Stock Trading