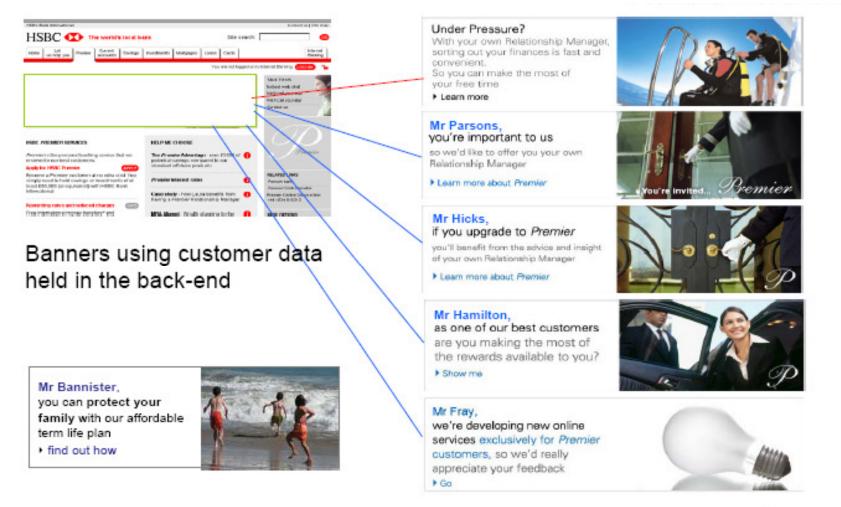

## HSBC – Global Customer Service

- running the brand on WebSphere Portal

Over 50 million customers

Contact of J Site map

Danking

- Personalized content based on account level and usage
- Regionalized content delivered to over 40 countries/languages
- Scalability to meet increased demand
  - > 50K concurrent user capacity at one site alone
- Portal supports lines of business:
  - Personal Financial Services
  - Corporate Banking
  - **Payments**
  - Insurance
  - Premier
  - Stock Trading