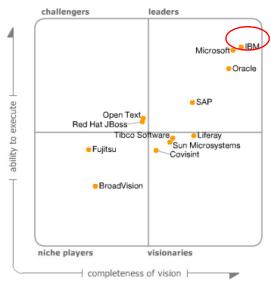

#### Portal Market Presence

Horizontal Portal Magic Quadrant, 2009\* leader for 8 consecutive years!

Figure 1. Magic Quadrant for Horizontal Portal Products

As of September 2009

Source: Gartner (September 2009)

\*Magic Quadrant for Horizontal Portal Products, 2009 Gartner: September 17, 2009 by David Gootzit, Gene Phifer, Ray

In May, 2009 Gartner ranked IBM as the worldwide market share leader in the Portal Products and User Interaction Tools segment

- Based on total worldwide software revenue for 2008

Impact2010
Comes to You