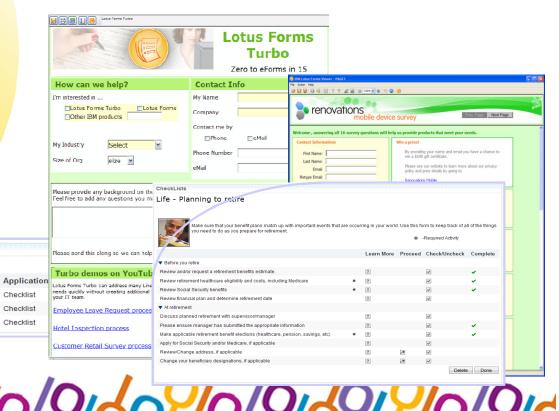

## ..forms start many proces

## IBM Business Process Accelerator

Modification date

29-01-2009

19-02-2009

19-02-2009

Due date

3/17/09 12:00 AM

4/19/09 12:00 AM

4/20/09 12:00 AM

- Pixel-perfect eForms
- Rich sample forms catalog
- Digital signatures
- Zero footprint Web 2.0 solution Lotus Forms Turbo

New Hire checklist

Loss of a family member

Life - Planning to retire