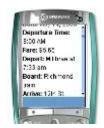

## IBM.com simple phone example

w/o MPA

w/ MPA

## bart.gov simple phone w/MPA

bart.gov smart phone w/MPA

Rich user experience on the handset. Personalized, secure, and fresh, using Portal WCM

Mobile Portal returns the request with markup specifically written for the calling device, adjusting dimensions, navigation, images, and other characteristics as appropriate

Layout templates for > 6,000 mobile devices, constantly updated