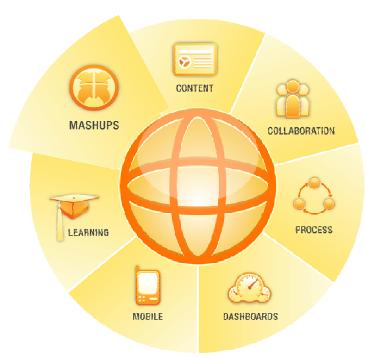

## **IBM Accelerators for WebSphere Portal**

## IBM Content Accelerator

## ..forms start many proces

## ..people need other people

## ..the Web is everywhere

## ..information needs change

## **IBM Mashup Accelerator**

Business User Mashup Creation iWidget Development

- Assemble mashups in minutes in WebSphere Portal
- Unlock desktop, departmental, enterprise and web sources into easily accessible feeds
- Search and discover feeds, widgets, mashups from inside WebSphere Portal
- Enterprise Security and Feed Control for IT Governance and Management

## IBM Dashboard Accelerator

Helps organizations reach performance data wherever it resides, delivering it as real-time key performance indicators via personalized, portal-based dashboards. It also provides alerts and tools to help users take action at the greatest point of impact - before issues become critical.