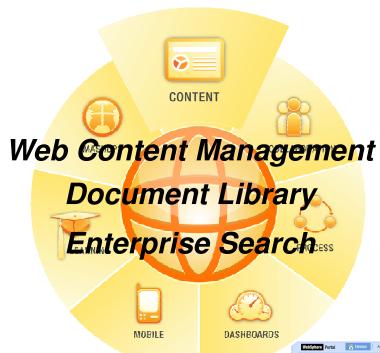

## IBM Content Accelerator

## ..content is still king

- Ephox® Rich Text Editor seamlessly embedded
- ECM Integration leverages existing content
- Blog & Wiki Templates speed delivery social tools
- Web Content Integrator expands spectrum of content sources
- WebDAV expands authoring & management community
- WCM (JSR 286) Rendering Portlet enhanced for improved content display in WebSphere Portal
- IBM WebSphere Portal Content Templates Catalog provides a quick start for using WCM to build up your own web site
- Syndication Reporting & Site Analytics improvements help optimize user experiences, identify issues and reduce costs