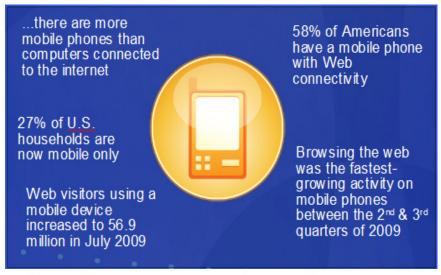

## Web Use Growing, Shifting

## Anywhere, Anytime, Any Way...

Source: Internet World Stats - www.internetworldstats.com/stats.htm Estimated Internet users are 1,733,993,741 for September 30, 2009 Copyright © 2009, Miniwatts Marketing Group