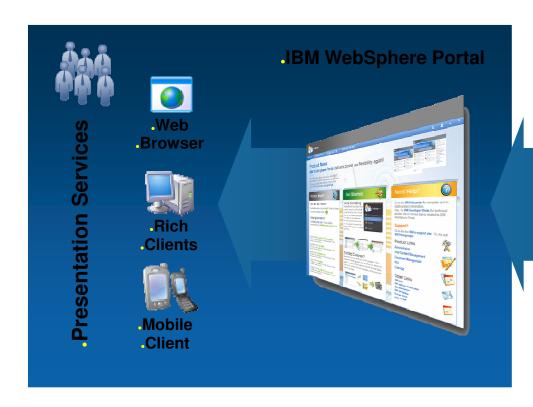

## **WebSphere Portal is Flexible**

IBM is helping customers deliver the user experiences they choose to their partners, employees, customers, or citizens, with flexibility for change and based on open standards.

**Partners** 

**Customer Experience** 

Service of Consequent Control Consequent Control Consequent Control Consequent Control Control

Performance Dashboards