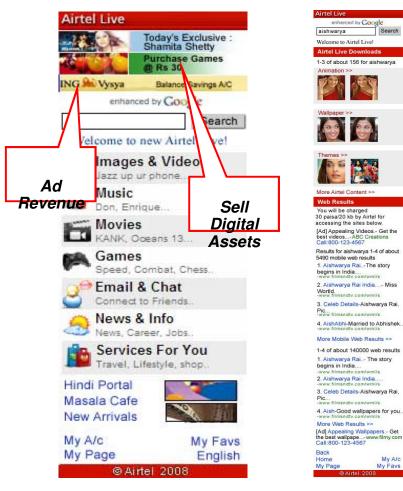

## Portal + Mobile Portal @ Airtel

### An exceptional user experience driven to thousands of different devices

My Favs