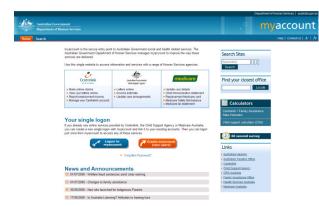

## "Citizen Services 2.0": Centrelink delivers multi-channel government services for the Australian Government

http://myaccount.centrelink.gov.au

http://myaccount.humanservices.gov.au

- ➤ **6.5 million customers** (1/3 of Australian population)
- Administers more than 140 different products and services for 25 government agencies
- > 14+ million online transactions in 2008
- Customer Portal
- Access to 40+ Services, Advanced Search Engine
- Single Sign-On, Web Content Mgmt, Personalization, News, Re-use of SOA Applications/Services,
- Department of Human Services Portal
- Federated Identity Mgmt, Centrelink Services, Medicare Services, CSA Services, Aggregated News via RSS
- National Emergency Call Centre Portal
- Process-centric, Authenticated, AJAX Compliant, Rich Functionality. Performance, Scalability, Single Sign-On
- Business Services / Partner B2B Portal
- Staff Portal
- Employee Services Portal + Social Software
- Task Management / Business Process Management