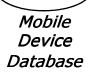

## Extend the user experience to <u>ANY</u> mobile handset, providing <u>competitive</u> advantage and <u>increased revenue opportunities.</u>

User calls a Portal URL from a mobile device

#### WEBSPHERE PORTAL

Portal retrieves requested data from datasource

Mobile
Portal
selects the
layout
template for
the calling
device from
the Device
Database