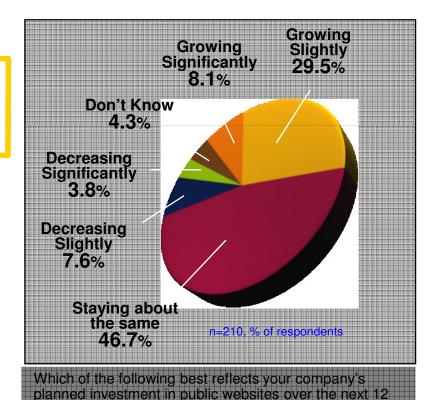

## A Better Web Experience is a Business Priority

(In 2010), We (IDC) expect to see a continuing focus on making Web sites more interactive and more engaging; improving customer targeting and personalizing offers and content; and incorporating Web 2.0 capabilities that help to build brand and communities around the brand."

**84%** of organizations will maintain or **increase investment** in their public Web site(s) in the next 12 months

IDC, Web Site 2.0: An Updated Survey of Customer Plans and Priorities for WebSite Investments, Doc #220995, December 2009