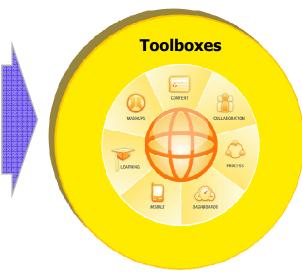

## Introducing IBM Industry Toolboxes for WebSphere Portal

- Application Briefs describing solution scenarios.
- Business Value Guides
   describing the value enabled by
   the WebSphere Portal and
   Accelerators, and help illustrate
   best-practice process and
   information flow.
- Templates
   which can be used on top of
   WebSphere Portal to help
   jumpstart design and assembly of end solutions.
- Demonstrations

   and recordings of example
   solutions design that illustrate how
   end solutions can look like.
- Other Code Assets

   include sample Forms,
   Dashboards, or other Portlets which can help expedite the assembly of a solution.

www.ibm.com/websphere/portal/industry