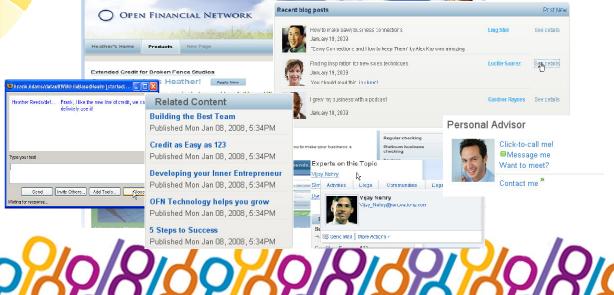

## HSBC - Targeted Selling

WebSphere Portal and Content Management allow marketers to create campaigns dynamically

- Ability to test-market campaigns before general availability
- Give customers an offer they want to see
- Increase upsell / cross-sell

Four identical offers, test-marketed

Portal clickthrough tracking gave realtime data

HSBC can go to market with best offer