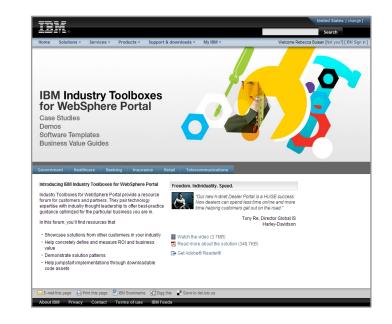

## Introducing IBM Industry Toolboxes for WebSphere Portal

- Application Briefs describing solution scenarios.
- Business Value Guides
   describing the value enabled by
   the WebSphere Portal and
   Accelerators, and help illustrate
   best-practice process and
   information flow.
- Templates
   which can be used on top of
   WebSphere Portal to help
   jumpstart design and assembly of end solutions.
- Demonstrations

   and recordings of example
   solutions design that illustrate how
   end solutions can look like.
- Other Code Assets

   include sample Forms,
   Dashboards, or other Portlets which can help expedite the assembly of a solution.

www.ibm.com/websphere/portal/industry