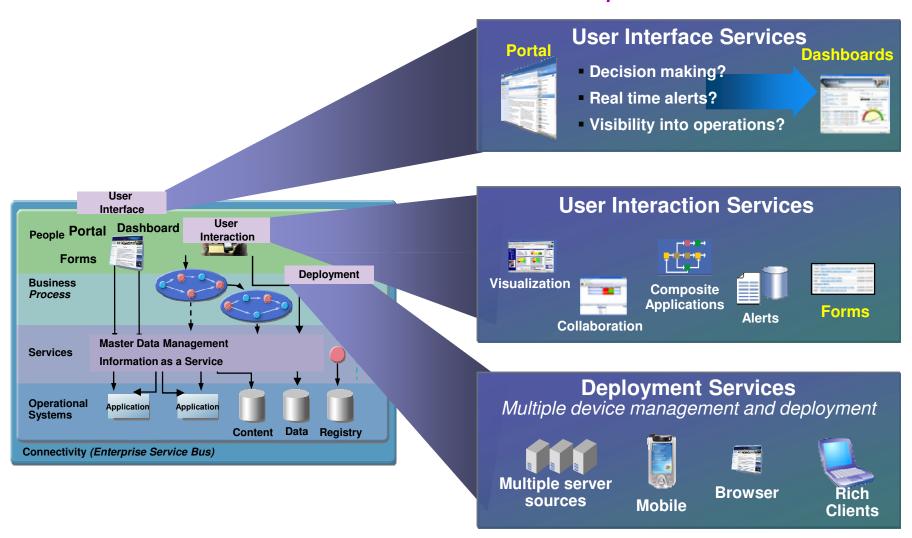

## SOA Solutions: An Extensible Portal Framework for SOA

The foundation for user interface, user interaction and deployment

#### .Portal SOA foundation elements:

- .1 .Integration and collaboration
- .2 .Real-time access & decisions
- .3 .Composite applications
- .4 .Process portal services
- .5 .Federation services
- .6 .Offline use of services

## SOA Solution Elements – Services for People

Active Tags