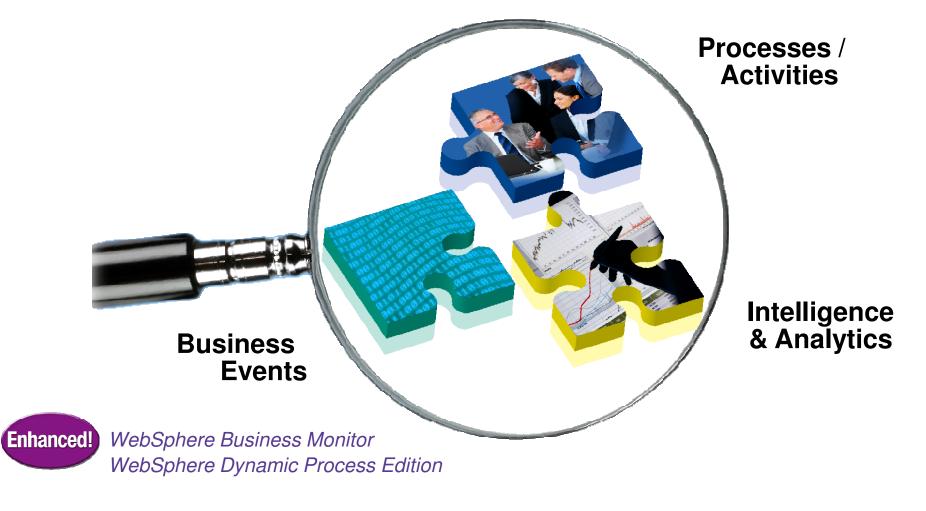

#### **Dynamic Processes Deliver Consistent Outcomes**

# Define, measure, and improve ad-hoc, unstructured activities