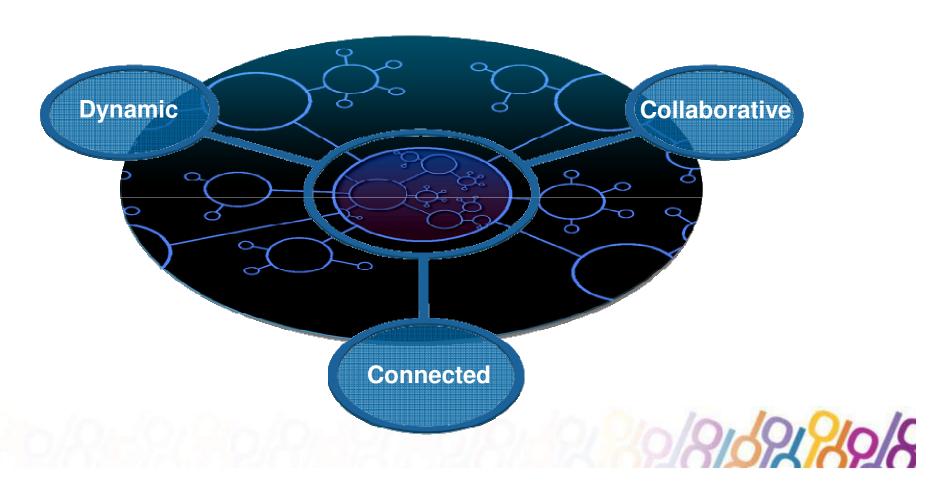

# Outperformers Are 3x More Likely to Have Work Practices That Are:

#### **Dynamic**

**2x** Greater Usage of Process Automation & Modeling

#### **Collaborative**

**3.75x** Greater Usage of Collaborative Workspaces

#### **Connected**

**9x** Greater Usage of SOA

Source: IBM Institute for Business Value