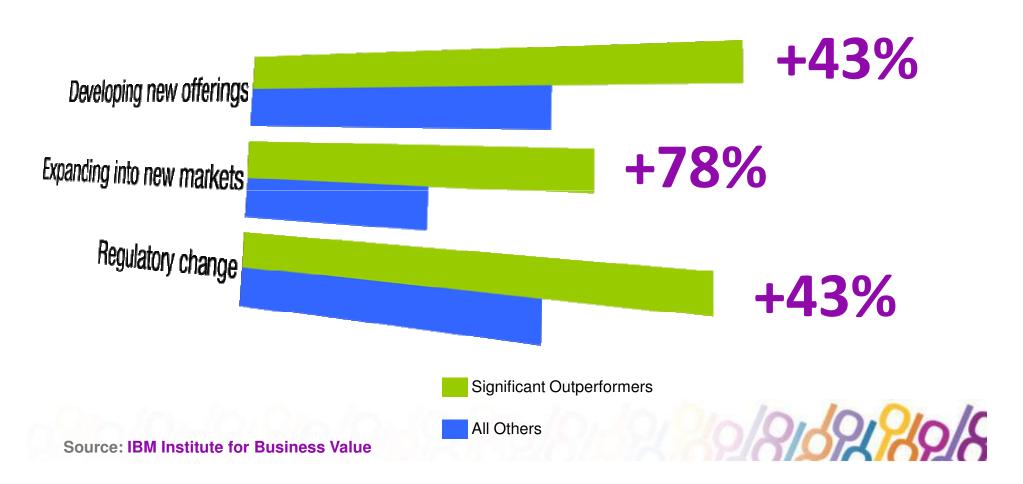

#### 300 Global Executives Agree: Top Performers Focus on Growth

# Outperformers Are 3x More Likely to Have Work Practices That Are: