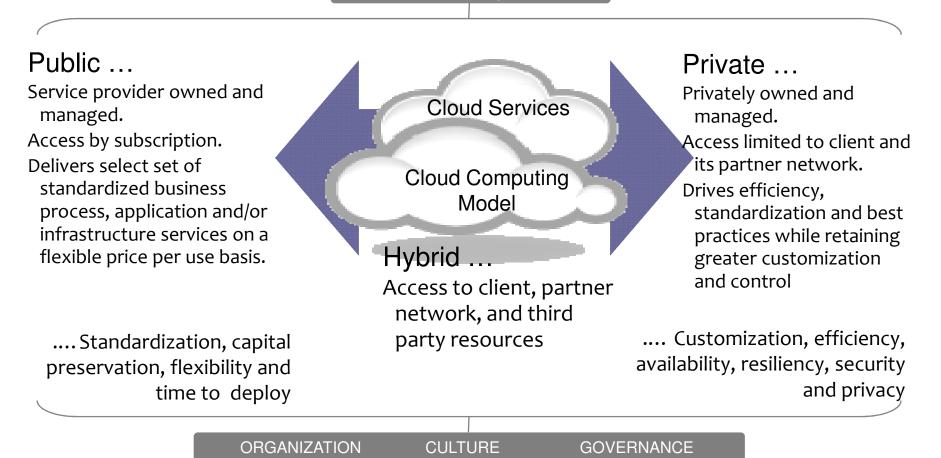

## **Cloud Computing Delivery Models**

Impact 2010 The Premier Conference for Business and IT Leaders

Flexible Delivery Models

...service sourcing and service value

### **The Three Faces of the Cloud**