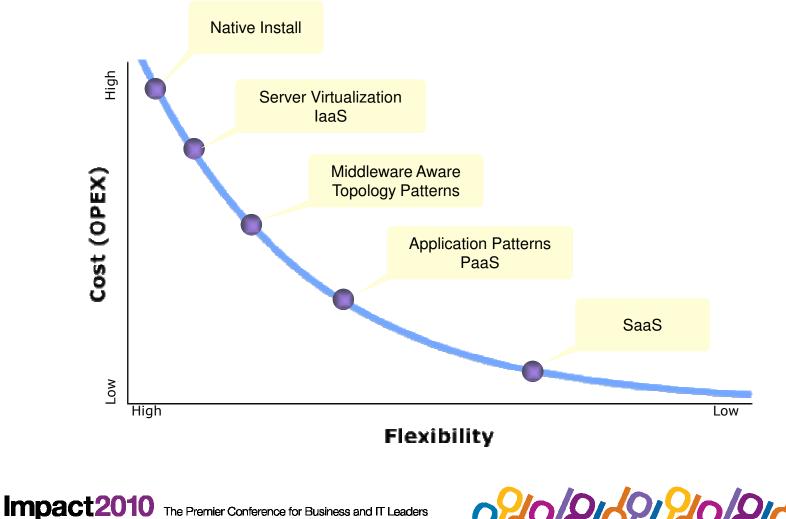

## **Cloud Computing Delivery Models**

Impact 2010 The Premier Conference for Business and IT Leaders

Flexible Delivery Models

...service sourcing and service value