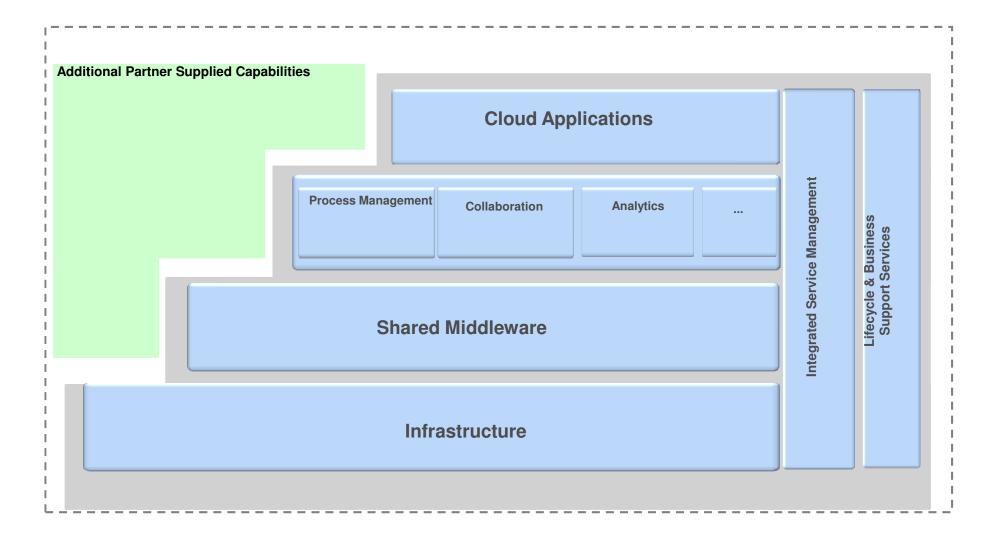

# What is Shared Middleware?

#### Shared Middleware (aka PaaS)

Central Abstraction: Application

Cloud provides:

- Middleware runtimes
- Security
- Databases, Connectivity, Queues
- Caching
- Routing
- Storage

PaaS has a **viewpoint** on application, supporting a particular set of programming models and **understanding** the execution of the application deeply.