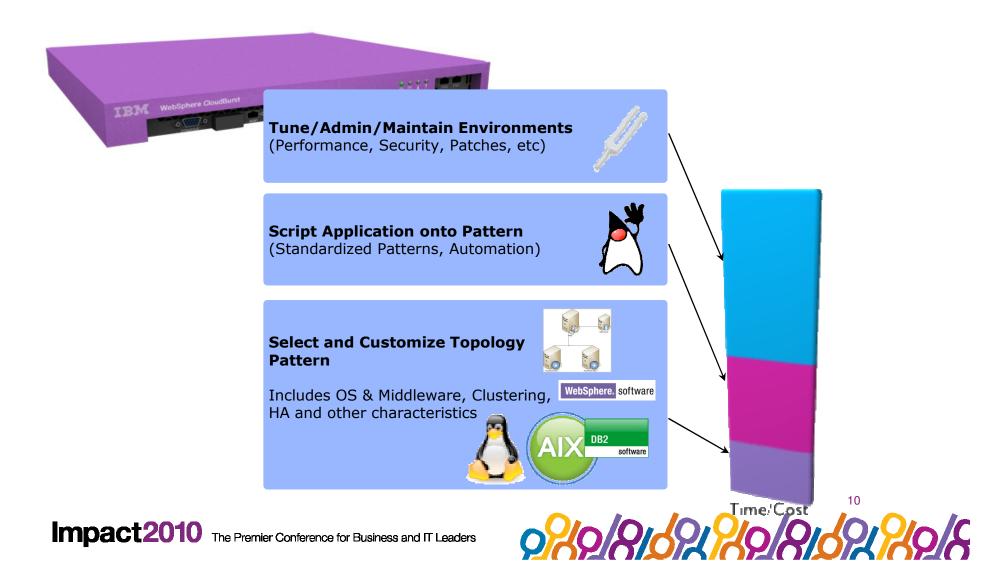

act.** Optimize.

MAY 2-7 Las Vegas, NV



# What is Shared Middleware?

#### Infrastructure View

•Central abstraction: Virtual Machine.

•Cloud provides:

- Compute hardware
- Network
- Storage

•laaS does not understand or care about the software running inside the virtual machine.

#### Shared Middleware (aka PaaS)

Central Abstraction: Application

Cloud provides:

- Middleware runtimes
- Security
- Databases, Connectivity, Queues
- Caching
- Routing
- Storage

PaaS has a **viewpoint** on application, supporting a particular set of programming models and **understanding** the execution of the application deeply.





### **Running Your Application - Native Hardware**



### **Running Your Application - Infrastructure Cloud**



# **Running Your Application - Middleware-Aware Cloud**



### Nothing is Free...





### **Unexpected Effects...**



**IBM Software** 





**Required Capabilities** 

#### Discover. Interact. Optimize.

MAY 2-7 Las Vegas, NV

### **Shared Middleware Layer Desired Capabilities - Today**

- Standardized Patterns for Workloads with automated deployment
  - Topology patterns in WebSphere Cloudburst Appliance (WCA)
- Automated Application lifecycle management, including maintenance/patching/upgrades
  - WCA has fixpacks and Emergency fixes
  - WebSphere Virtual Enterprise (WVE) has application editions
- Standardized and automated QoS (High availability, elastic scaling, etc)
  - Clustered patterns in WCA
  - Dynamic clusters in WVE



- Self-service user model
  - Allow application owners to deploy and manage applications





**IBM Software**