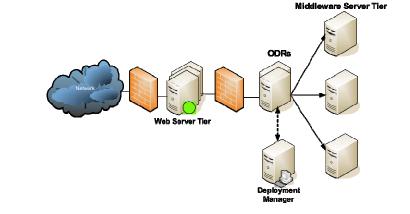

# What is Shared Middleware?

#### Shared Middleware (aka PaaS)

Central Abstraction: Application

Cloud provides:

- Middleware runtimes
- Security
- Databases, Connectivity, Queues
- Caching
- Routing
- Storage

PaaS has a **viewpoint** on application, supporting a particular set of programming models and **understanding** the execution of the application deeply.