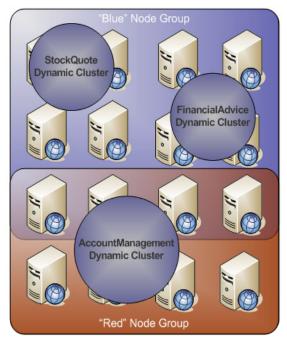

# **WebSphere Virtual Enterprise**

WebSphere Virtual Enterprise allows organizations to optimize their infrastructure investment and to prioritize their applications in a mission-critical manner

### **Shared Middleware Layer Desired Capabilities - Today**

- Standardized Patterns for Workloads with automated deployment
  - Topology patterns in WebSphere Cloudburst Appliance (WCA)
- Automated Application lifecycle management, including maintenance/patching/upgrades
  - WCA has fixpacks and Emergency fixes
  - WebSphere Virtual Enterprise (WVE) has application editions
- Standardized and automated QoS (High availability, elastic scaling, etc)
  - Clustered patterns in WCA
  - Dynamic clusters in WVE