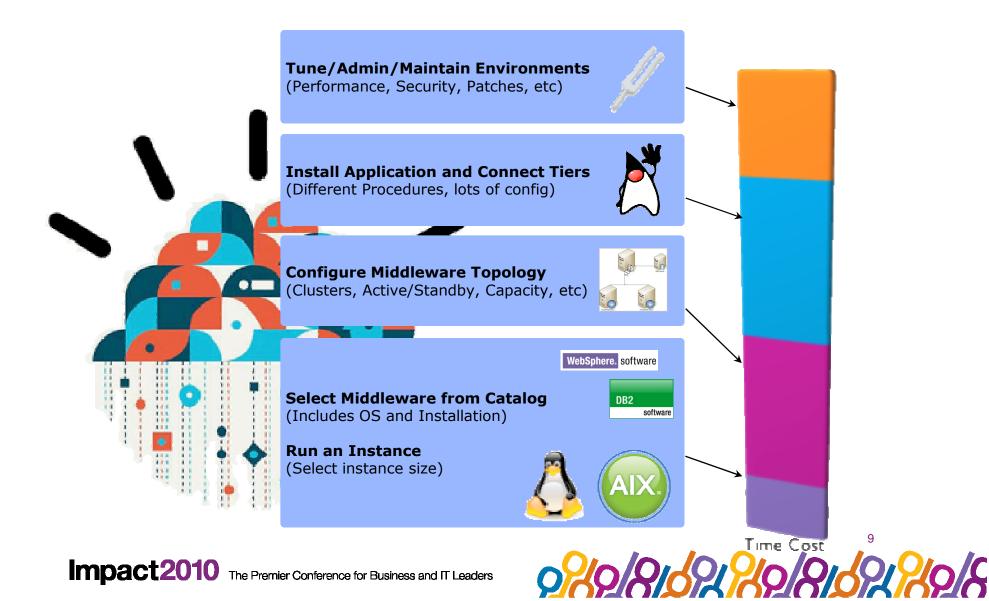

### **Running Your Application - Native Hardware**

### **Running Your Application - Infrastructure Cloud**