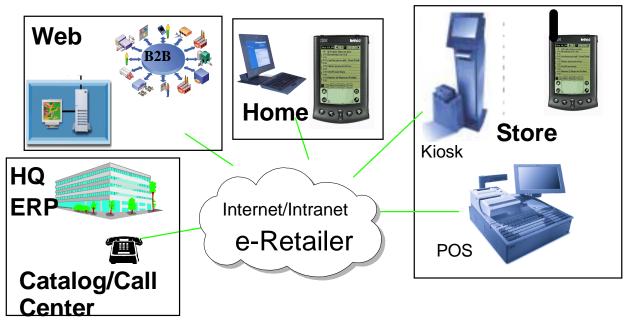

# The Reality of Retailing

Consumers shop for exactly what they want, whenever and wherever they want.

- In-store
- Online
- Catalog
- Kiosk
- Phone, Fax, e-mail

They expect Personalization, Consistency, Convenience across all channels.

# Integrated Multi-Channel Retailing

Consumers expect the retailer to deliver consistent, high-quality service, product information and product availability in any channel