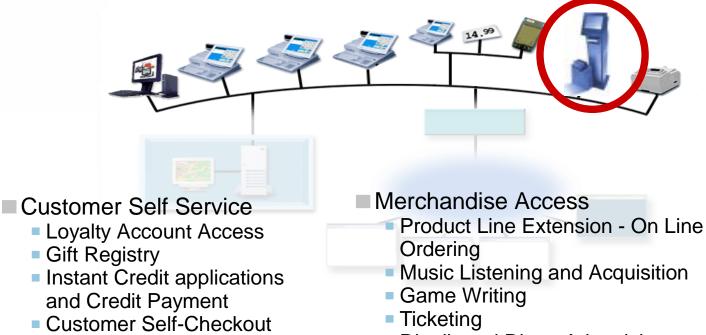

#### Kiosks extend the reach

Distributed Direct Advertising

#### **IBM Kiosk Services extend the reach**

- Consulting services
- Design services
- Deployment
- System management
- Support operations