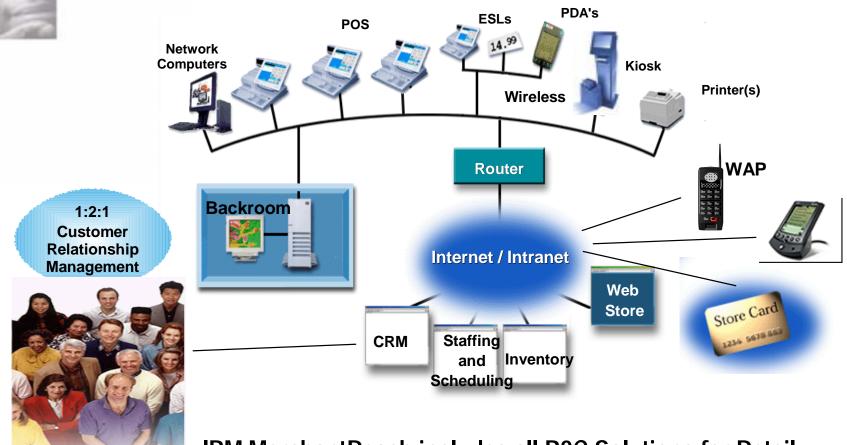

### Multi-Channel Infrastructure

IBM MerchantReach includes all B2C Solutions for Retail: Customer Facing Solutions & Applications