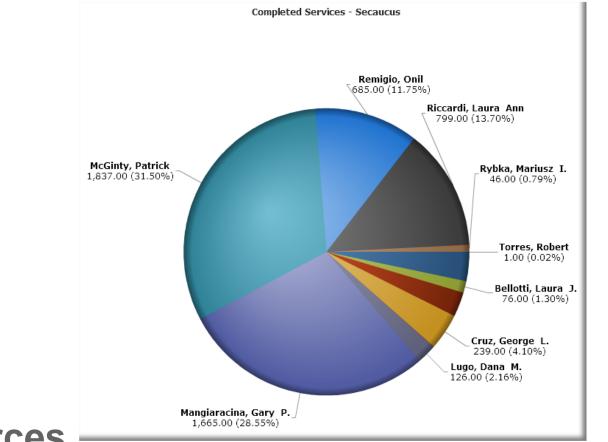

### **Volume/Resources**

#### Predictive Analytics – Facilities Resources The Next Step