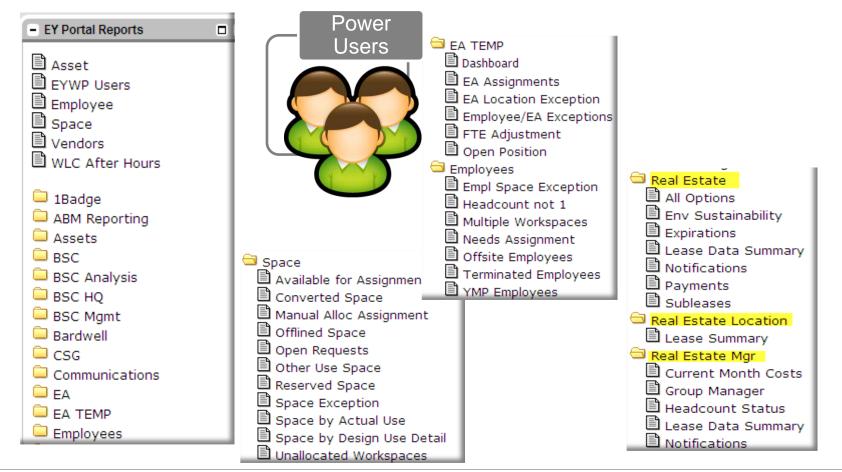

# Pulse2013 Optimizing the World's Infrastructure



## Challenges

- Data In Multiple Systems
- Associating actual utilization to space allocations
- Need to manage large amounts of space, tasks, employees, locations as efficiently as possible
- Offices built with different standards



50%

5%





148 countries





**ERNST & YOUNG** Quality In Everything We Do

|                     | Thu Oct 13 11:47:26 EDT 2011 F              |               |                    |                | Production Detail Report       |                                                                                           |  |
|---------------------|---------------------------------------------|---------------|--------------------|----------------|--------------------------------|-------------------------------------------------------------------------------------------|--|
|                     | Due<br>Date Due Time Repro Reference Number |               |                    |                | Requestor                      | Main Task Title