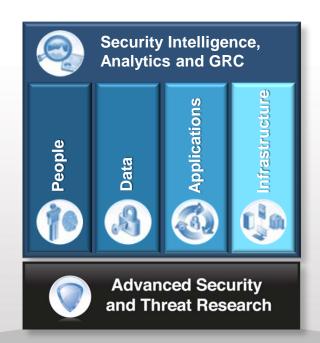

## **Security Intelligence**

- Collect and report on logs
- Enhance compliance

- Correlate broadly
- Prioritize and respond

- Anomaly detection
- Pre-exploit intelligence

- Structured & unstructured data
- Visualization

Log Management

Event Management

Security Intelligence

... with Big Data

Mobile Security

Cloud Security