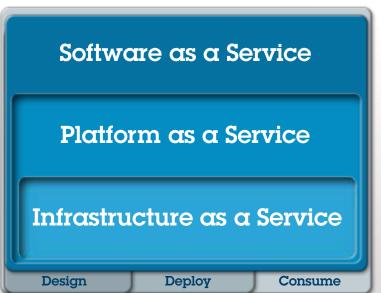

### **IBM**Smart Cloud

IBMSmartCloud
Foundation

**PureSystems** 

IBMSmartCloud Services

Evolve existing infrastructure to Cloud

Accelerate
adoption with expert
integrated systems

Immediate access to a managed platform