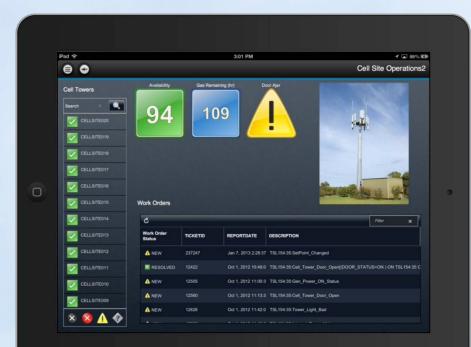

### IBM Predictive Asset Optimization Signature Solution

- Improve asset availability, utilization & performance
- Predict asset failure
- Ensure the right employee is working on the right task

# 41% REDUCTION in major incidents