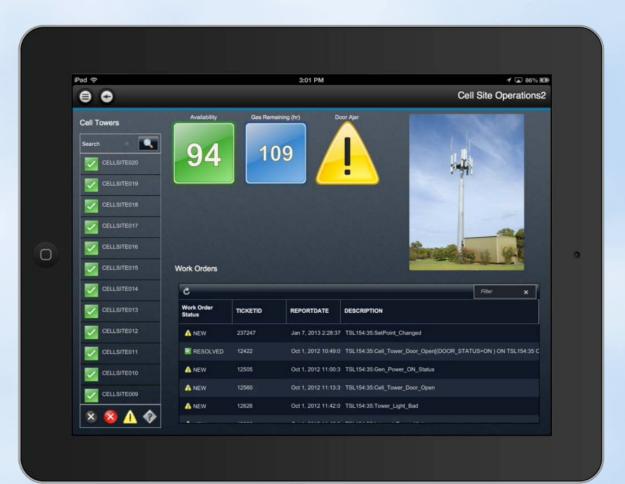

### IBM Predictive Asset Optimization Signature Solution

- Improve asset availability, utilization & performance
- Predict asset failure
- Ensure the right employee is working on the right task

# 41% REDUCTION in major incidents