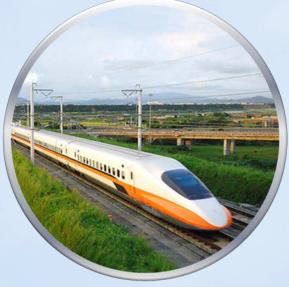

# Visibility to see and understand your business in real time

Taiwan High Speed Rail

### **Condition-based maintenance**

- **99.15%** of trains within **6 seconds** of schedule
- **Improved** safety, reliability, asset utilization & asset life