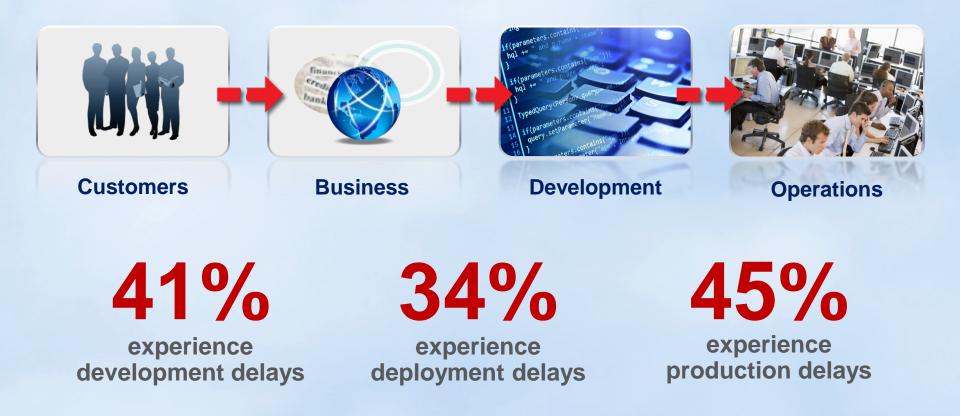

#### The overriding challenge: EXECUTION

Source : A commissioned study conducted by Forrester Consulting on behalf of IBM, 4Q2011