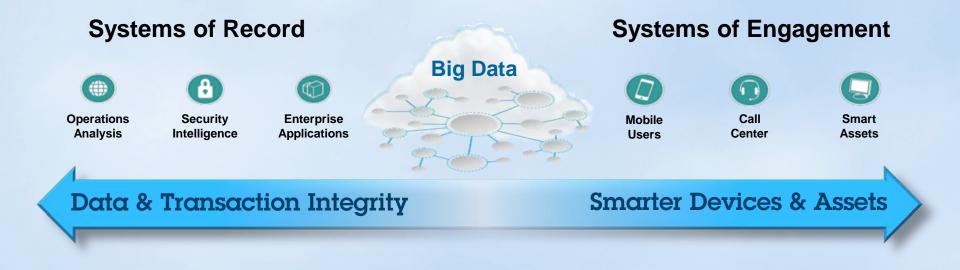

# Visibility, Control and Automation at IBM

Storage virtualization Lower unit cost of storage

Dynamic provisioning 120X Faster deployment (1hr vs 5 days) Endpoint Management 78% Fewer workstation issues