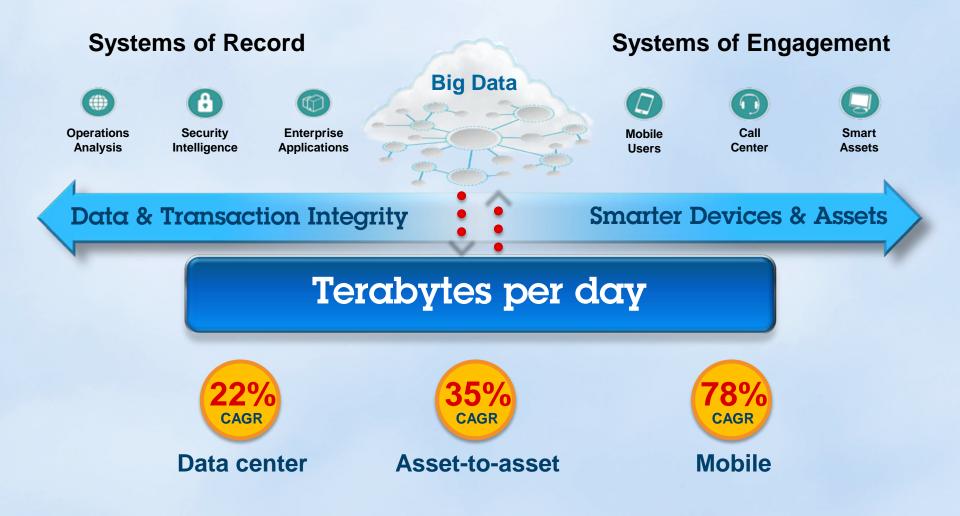

e



# **Control** to transform and adapt while limiting risk & cost



Li & Fung

# Control

### **Endpoint Management**

- Improved endpoint coverage from 50% to 100% with near real-time reporting
- 95% reduction in servers,
  - 6X reduction in admin staff



# Automation to achieve greater efficiency and agility



American Greetings

# Automation

### Dynamic provisioning

- Deployment times reduced from hours/days to minutes
- 2X improvement in admin productivity

# Visibility, Control and Automation at IBM



Storage virtualization Lower unit cost of storage

Dynamic provisioning 120X Faster deployment (1hr vs 5 days) Endpoint Management 78% Fewer workstation issues

Asset Management 93% Fewer software licenses



# Operational Big Data changes everything



Visibility

Control



















#### **Real-time Analytics and Visualization**



### IBM Predictive Asset Optimization Signature Solution

- Improve asset availability, utilization & performance
- Predict asset failure
- Ensure the right employee is working on the right task



# 41% REDUCTION in major incidents

### IBM Predictive Asset Optimization Signature Solution

- Improve asset availability, utilization & performance
- Predict asset failure
- Ensure the right employee is working on the right task



# 41% REDUCTION in major incidents







### Innovate with us



**30,000+** Peers and subject experts

**18** Open beta projects

www.smconnect.net