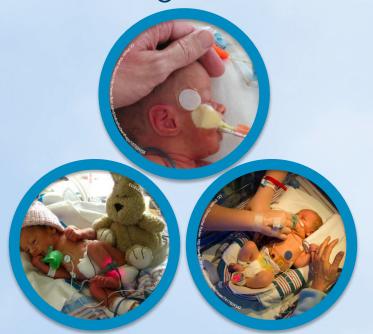

#### The Hospital for Sick Children (SickKids) in Toronto

Empowers doctors to proactively treat their most fragile premature infants through real-time analysis of massive streams of vital data to detect serious complications.