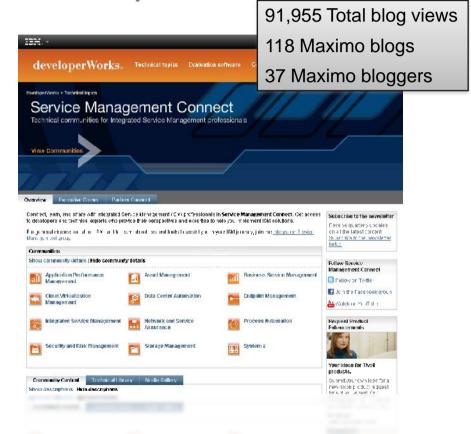

**Updated!** 

**Service Management Connect** 

An on-line community that connects you to the experts

 Early customer feedback through transparent development

- Access to the latest Product roadmaps
- Code downloads and demos
- Access to the experts
- Contribute and leverage best practices
- Submit requirements on-line