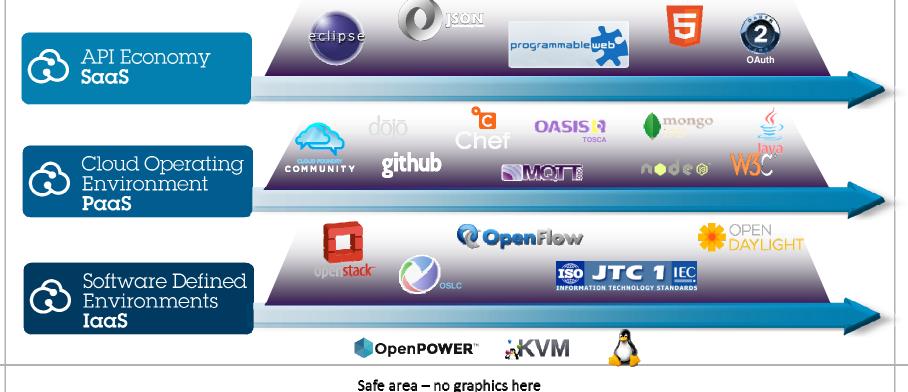

#### **Open Technologies are Fundamental for Hybrid Clouds**

## Unmatched selection of systems to build your cloud