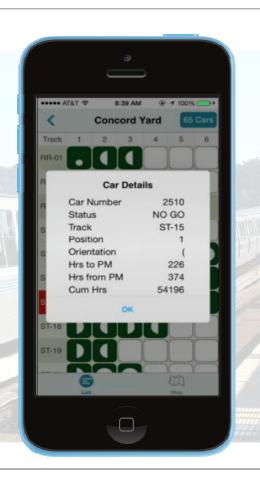

€ 150% ▼

Safe area - no graphics here

tps://my.ibmserviceengage.com/application-monitoring/try-new

Bay Area Rapid Transit

- **MBenefits:**sktop application for preventive train maintenance Cut dev time by 92% to 15 days.
- Tracks status across 4 maintenance yards, shops and exchange tracks.

  † Speeds preventative maintenance.
  Built, deployed and hosted a Mobile
- iPhone App on BlueMix
- Securely connects to mission critical data on-premise in Oracle

Safe area – no graphics here