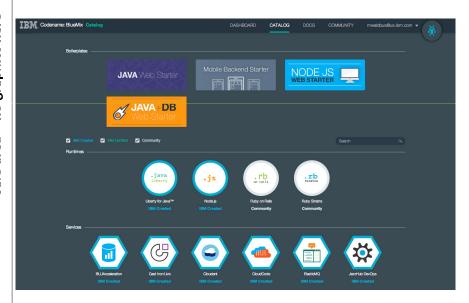

## What's new Codename: BlueMix

- Fuels rapid application development
- Delivers an integrated development experience
- Drives integration services to systems of record and enterprise data