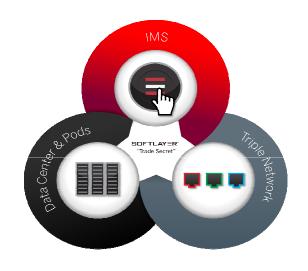

#### Global access to a powerful cloud environment

- Bare metal, shared or managed
- DevOps platform for system of engagement deployment
- Global infrastructure for unmatched cloud deployment of IT
- Application Deployment with rich APIs

Single-tenant and multi-tenant environments

Complete control, access, and transparency

Seamless fault-tolerant, multi-site topography

Safe area – no graphics here

Complete portfolio available on-demand in all data centers