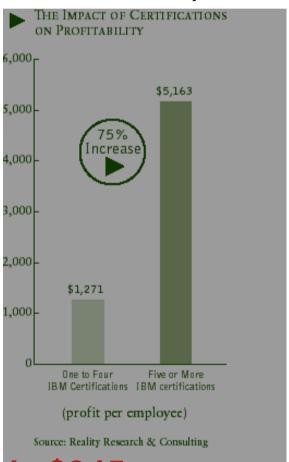

### **Value of Certifications**

 2002 survey by Reality Research and Consulting (514 BPs - 265 in EMEA)

On an average basis, organizations with five or more IBM certifications report \$5,163 in profit per employee based on customer engagements built on IBM middleware, a 75% increase.