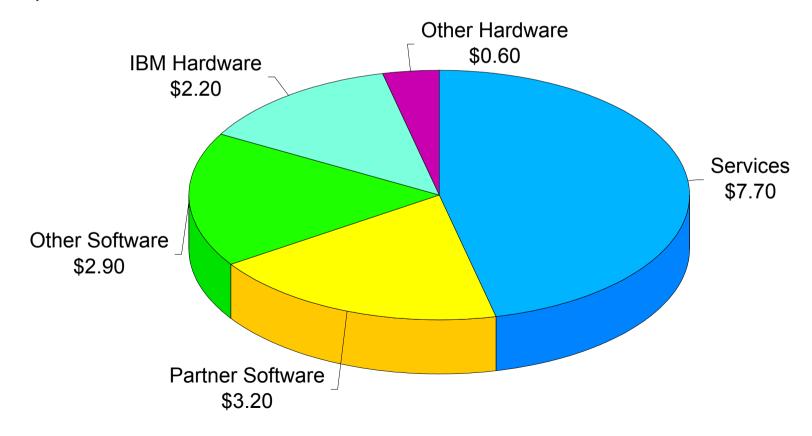

#### IBM Software Leads to ~\$17 Other Revenue

Every dollar spent on IBM software generated for partners an average of \$16.60 on related software, hardware, and services.

#### **\$1 of IBM Software Leads to Other Revenue:**