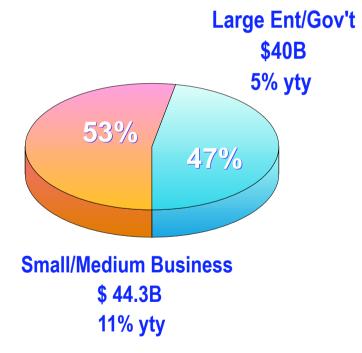

### e-business: Market Trends and Big Opportunity

#### **Buyer Behavior Research**

- e-business is increasingly important to small & medium business
- Worldwide, there are more than 100 Million small & medium businesses
- Businesses looking to implement e-business applications are facing acute staffing shortages
- Sol Providers are involved in 66% of middleware projects