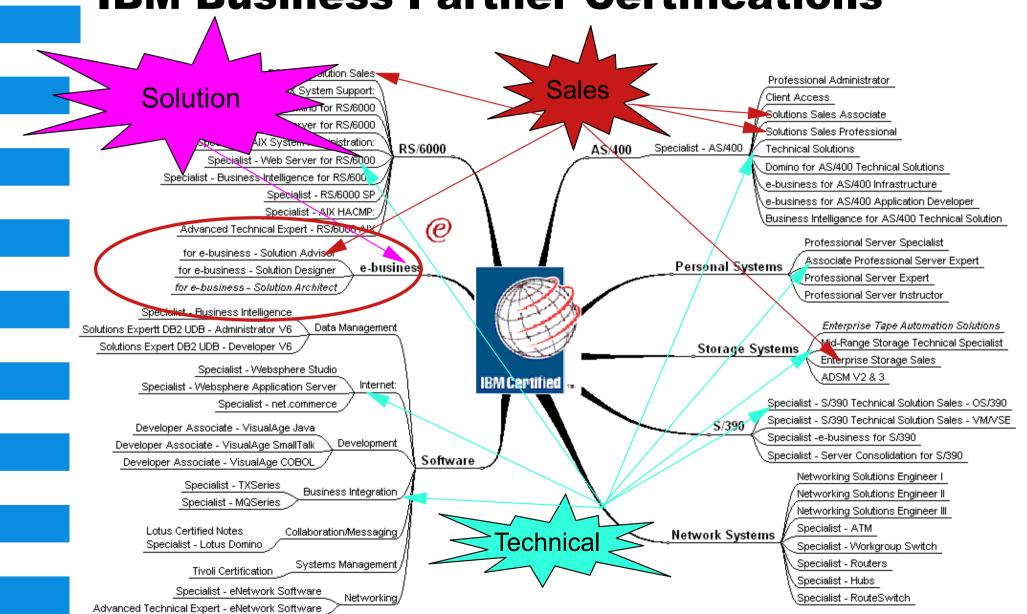

- Programme to Certify Individual
  - Professionals
  - Designed to validate required skills
  - Broad set of certification offerings in all of the following domain areas:
    - -e-business
    - -servers
    - -software
    - application development

#### **IBM Business Partner Certifications**