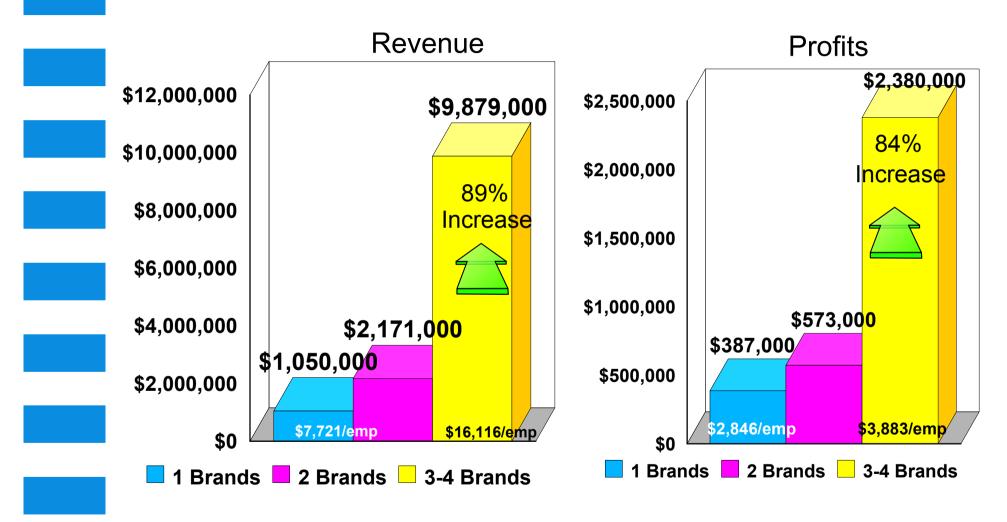

# IBM \*Related Profits & Revenue Highest for Partners Who Sell/Influence Across all 4 IBM SW Power Brands

### **Value of Certifications**

 2002 survey by Reality Research and Consulting (514 BPs - 265 in EMEA)

On an average basis, organizations with five or more IBM certifications report \$5,163 in profit per employee based on customer engagements built on IBM middleware, a 75% increase.