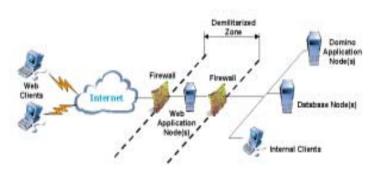

# **Solution Details**

| Solution Name                | Description                                                                                    | Software                                                                                                                                                                                                                                          |                                                                                                                                                                                                                                                                       | Service<br>Hours |
|------------------------------|------------------------------------------------------------------------------------------------|---------------------------------------------------------------------------------------------------------------------------------------------------------------------------------------------------------------------------------------------------|-----------------------------------------------------------------------------------------------------------------------------------------------------------------------------------------------------------------------------------------------------------------------|------------------|
| Infrastructure               | Build and deploy the foundation for e-business                                                 | <ul> <li>DB2 Universal Database         Workgroup Server Edition</li> <li>Host Access Client Package for         Multiplatforms</li> <li>Lotus Domino Application         Server</li> </ul>                                                       | <ul> <li>Lotus Sametime</li> <li>WebSphere Application<br/>Server - Express</li> <li>WebSphere Host Integration<br/>Solution for Internet</li> </ul>                                                                                                                  | 40 - 280         |
| Infrastructure<br>Management | Manage and secure your infrastructure assets                                                   | <ul> <li>Tivoli Intrusion Manager</li> <li>Tivoli Storage Manager for Mail<br/>for Lotus Domino</li> <li>Tivoli Monitoring for Messaging<br/>and Collaboration</li> <li>Tivoli Monitoring</li> <li>Lotus Domino Application<br/>Server</li> </ul> | <ul> <li>Tivoli Storage Manager for<br/>Mail for Microsoft Exchange</li> <li>Content Manager<br/>CommonStore for Microsoft<br/>Exchange</li> <li>Content Manager<br/>CommonStore for Lotus<br/>Domino</li> </ul>                                                      | 100 - 850        |
| Portal                       | Unified point of access for personalized business information and applications                 | <ul> <li>WebSphere Portal - Express<br/>Intranet for Windows</li> <li>WebSphere Portal - Express<br/>Intranet Plus for Windows</li> </ul>                                                                                                         | <ul> <li>WebSphere for Multiplatforms         <ul> <li>Portal Enable</li> </ul> </li> <li>DB2 Universal Database         <ul> <li>Enterprise Server Edition</li> </ul> </li> <li>DB2 Universal Database         <ul> <li>Workgroup Server Edit</li> </ul> </li> </ul> | 460 - 900        |
| Wireless                     | Provide mobile employees with access to e-mail, corporate data, and vital business information | <ul> <li>IBM Mobile Connect</li> <li>Domino Application Server</li> <li>Domino Everyplace Access<br/>Server</li> <li>Domino Everyplace Enterprise<br/>Server</li> <li>Lotus Sametime</li> </ul>                                                   | <ul> <li>DB2 Everyplace Enterprise     Edition</li> <li>DB2 UDB Workgroup Edition</li> <li>WebSphere Everyplace     Access</li> <li>Lotus Sametime Everyplace</li> </ul>                                                                                              | 50 - 1200        |