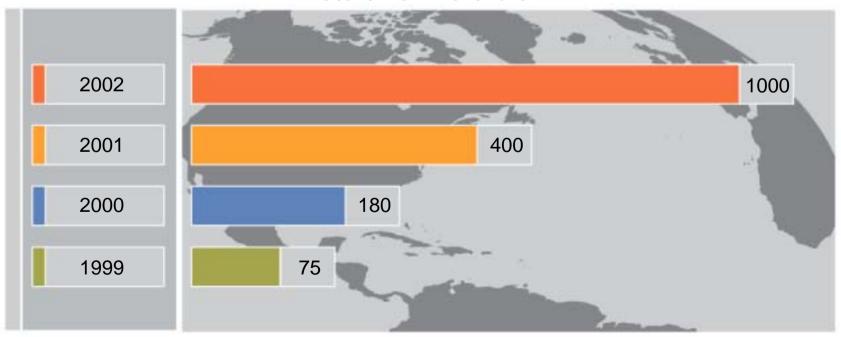

# **Business Partners recognize the opportunity**

- Start Now is rapidly expanding
- VAP Business Partner focus
- 2,555 Start Now technical specialties as of 7 January, 2003

#### **Start Now Partners YTD**

18