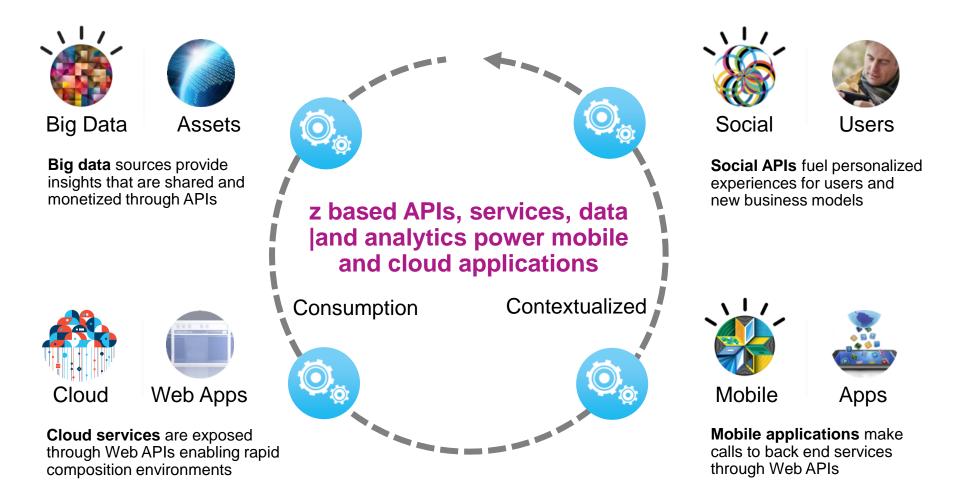

# Hybrid world and open standards enable digital transformation by leveraging enterprise IT assets

Cloud enables **business transformation** at Internet scale and speed through composition:

80% of the world's corporate data resides or originates on mainframes 91% of surveyed CIOs said that new customer-facing applications are accessing the mainframe

# Without optimal infrastructure, your mobile efforts may not be providing the business value you expect

The real value is in the analytics, big data, API's, web services on z that power mobile moments!