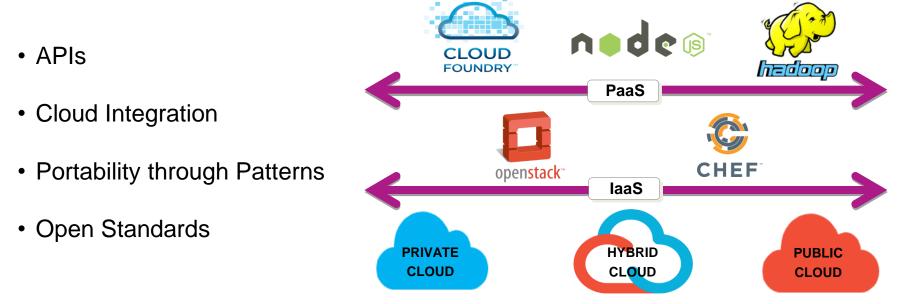

# Hybrid world and open standards enable digital transformation by leveraging enterprise IT assets

Cloud enables **business transformation** at Internet scale and speed through composition:

80% of the world's corporate data resides or originates on mainframes 91% of surveyed CIOs said that new customer-facing applications are accessing the mainframe

# IBM Bluemix can help compose new applications using existing z services, data and transactions

- Platform as a service (PaaS) offering that delivers enterprise-level features & services that are easy to integrate into cloud apps
- Brings unparalleled speed to development and deployment
- 100% Open standards-based
- Use same proven API services as used on premise

#### z Systems - Bluemix Integration

Expose services in a secure manner to achieve rapid open source based development while leveraging mainframe assets