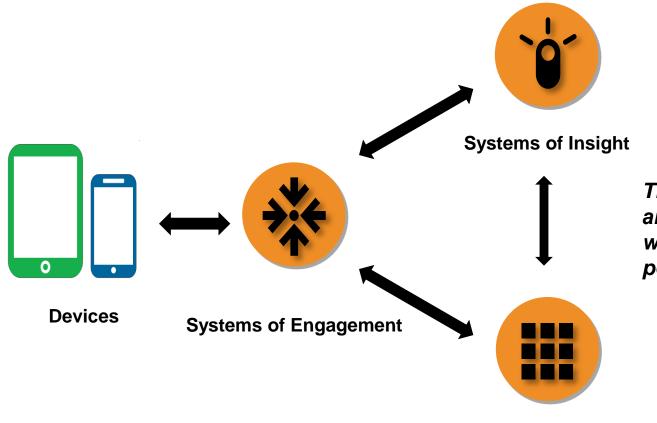

## z13 bridges Systems of Record with Systems of Engagement for optimized service delivery

expensive than exporting to a system of engagement