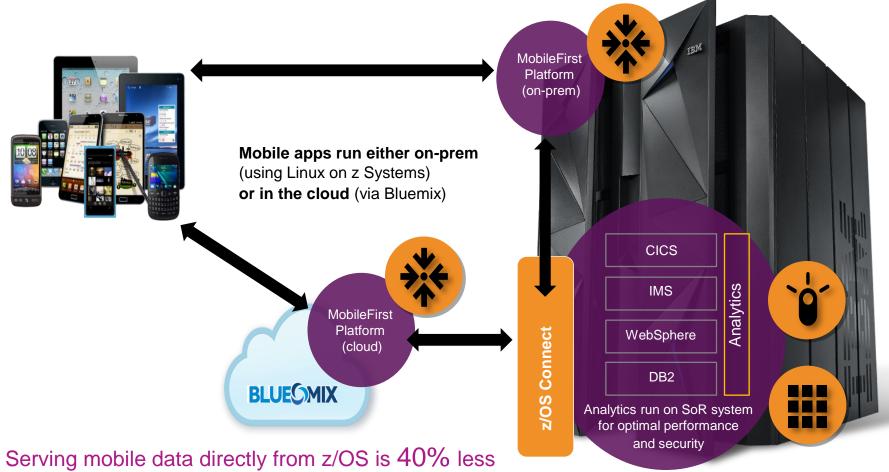

# The world's leading businesses depend on z Systems to drive exceptional client experiences and business outcomes