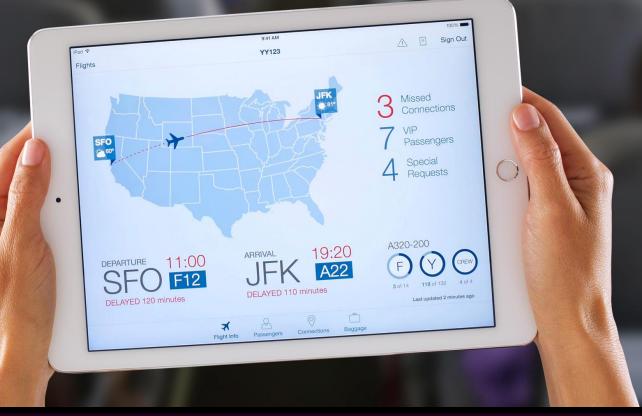

# Hybrid world and open standards enable digital transformation by leveraging enterprise IT assets

Cloud enables **business transformation** at Internet scale and speed through composition:

80% of the world's corporate data resides or originates on mainframes 91% of surveyed CIOs said that new customer-facing applications are accessing the mainframe

# IBM Bluemix can help compose new applications using existing z services, data and transactions

- Platform as a service (PaaS) offering that delivers enterprise-level features & services that are easy to integrate into cloud apps
- Brings unparalleled speed to development and deployment
- 100% Open standards-based
- Use same proven API services as used on premise