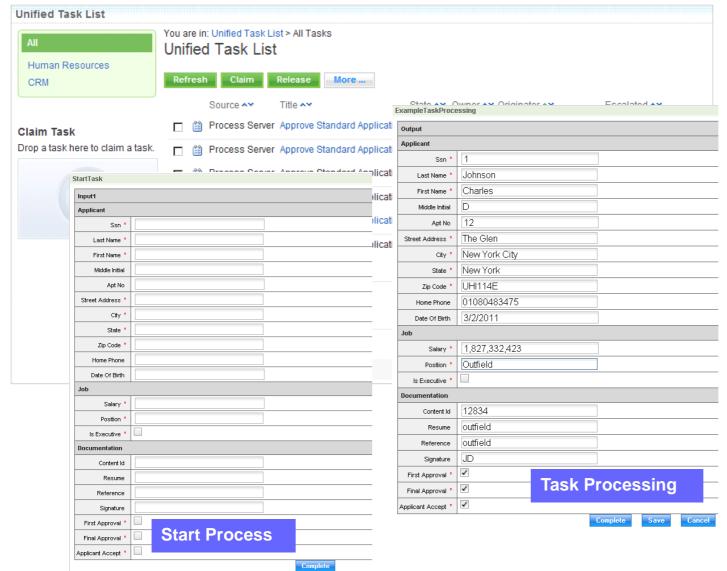

..Federation"

Integration with WebSphere Process Server provides:

Updated

- New: Task provider for user specific task lists leveraging the query table API (using the web service interface)\*\*
- Task provider for user specific task lists based on Query API (using the web service interface)
- WebSphere Portlet Factory Builders for building custom task processing portlet

https://greenhouse.lotus.com/catalog/home\_full.xsp?fSearchValue=unified%20task%20list

<sup>\*</sup>Provided as supported component via Portal Solution Catalog:

<sup>© 2011</sup> IBM Corporation