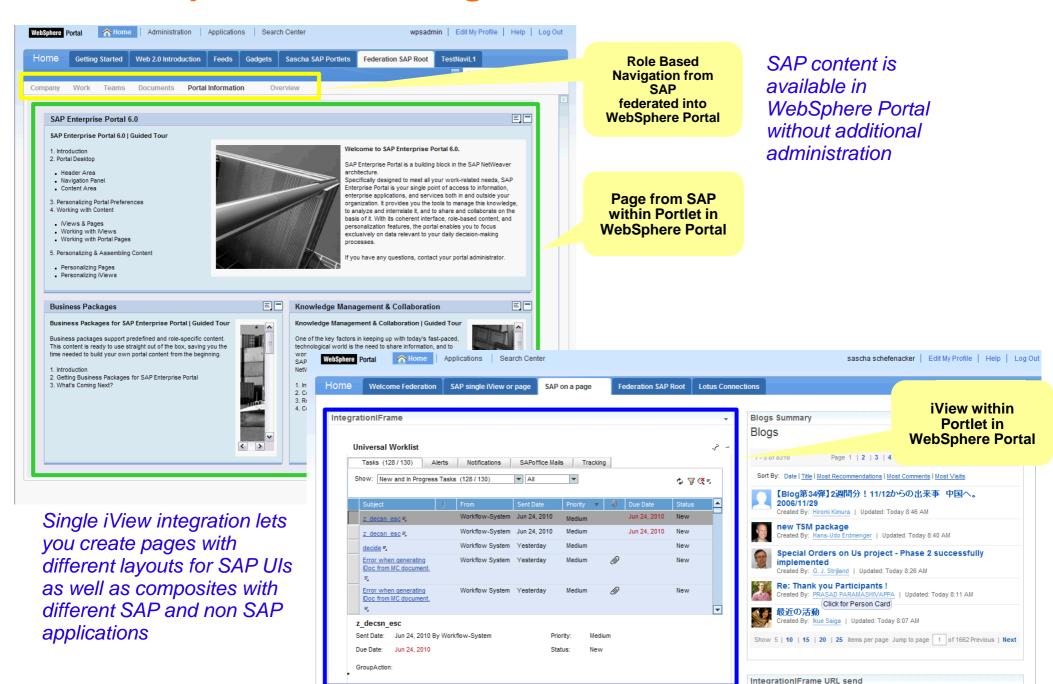

rthstar Focus Areas**

| 1 Web Analytics                           | Partners, Integration, Consuming Feedback         |
|-------------------------------------------|---------------------------------------------------|
| 2 Rich Media / Rich Internet Applications | Leveraging HTML, Widgets, and more                |
| 3 Business User Focus                     | Social Capabilities, Web Content Management       |
| 4 Mobile                                  | Device Detection, Device support, Channel Hopping |
| 5 Integrating More and More Things        | Leverage your Investments and stay open           |
| 6 Deployment                              | Operating and optimizing the IT Infrastructure    |

© 2011 IBM Corporation



### IBM WebSphere Portal Integration with SAP NetWeaver Portal





### IBM WebSphere Portal Integration with Microsoft SharePoint

- Provides lightning-fast, low-cost and simple integration of Microsoft
   SharePoint 2007 sites and document libraries
- Enables reuse of entire SharePoint sites as-is, without modification
- Unifies access to all SharePoint site content for the enterprise including:
  - Team sites
  - Document libraries
  - Lists
  - Wikis
  - Blogs
  - Announcements
  - Team discussions
  - Tasks and more!



..Federation"





Integration with WebSphere Process Server provides:

Updated

- New: Task provider for user specific task lists leveraging the query table API (using the web service interface)\*\*
- Task provider for user specific task lists based on Query API (using the web service interface)
- WebSphere Portlet Factory Builder