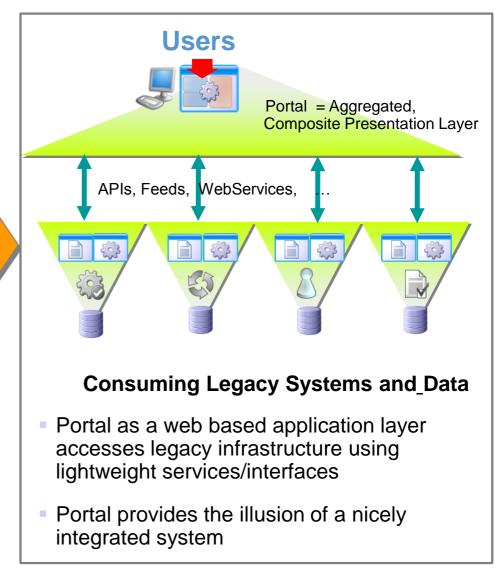

### The Portal Approach

Lightweight Integration through Aggregation and Composition

© 2011 IBM Corporation

# A "Classic" WebSphere Portal Page: Aggregate

WebSphere Portal Assembles User Interface Components (Portlets)

- According to the users' identity and role
- Creating a "page" to perform a particular business function
- Composition of local and remote standard based user interface services

# A "Classic" WebSphere Portal Page: Interact

Components (Portlets) interact via Eventing Mechanism and Shared Context

- Portlet to portlet interaction
- No recompile Dynamic "binding"
- Personalization, context, rules, ...
- Pages, themes, and skins are used to aggregate and customize portlets
- Additional components (remote portlets, widgets) have been added over time