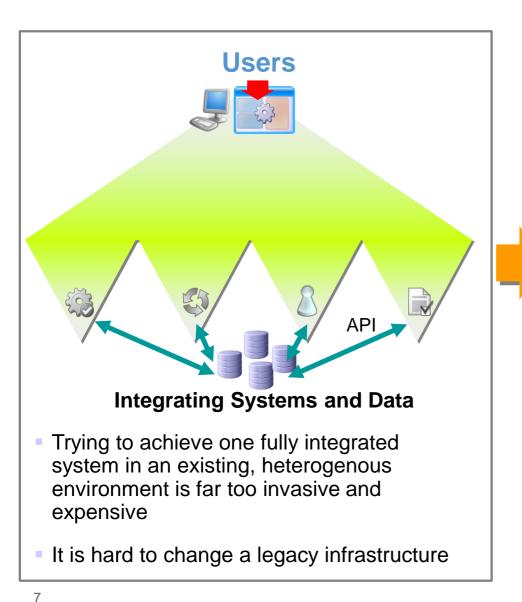

nd Awareness

**Common Links** 

**External** Services Consumption

Integrating Social Platforms



### **IBM WebSphere Portal**

### More than Drawing Boxes Neatly on the Screen



- Consistent presentation layer
  - Unified display / layout / navigation
  - Application integration
  - Display simplicity to users
- User specific personalization
  - Individual layout and settings
  - Role-based view
  - Dynamic/contextual content
- Consistent administration model
  - User management / profiles
  - Site management
  - Hierarchical access control
  - Customization, branding
  - Simplicity
- Consistent programming model
  - Standardized Portlet API
  - Eventing, interaction, security
  - MVC architecture



### The Portal Approach

Lightweight Integration through Aggregation and Composition





© 2011 IBM Corporation



# A "Classic" WebSphere Portal Page: Aggregate

WebSphere Portal Assembles User Interface Components (Portlets)



- According to the users' identity and role
- Creating a "page" to perform a particular business function
- Composition of local and remote standard based user interface services



# A "Classic" WebSphere Portal Page: Interact

Components (Portlets) interact via Eventing Mechanism and Shared Context



- Portlet to portlet interaction
- No recompile Dynamic "binding"
- Personalization, context, rules, ...
- Pages, themes, and skins are used to aggregate and customize portlets
- Additional components (remote portlets, widgets) have been added over time



# **Agenda**

- Portals Today a Snapshot
- Examples of Portal User Experiences
- Why Customer