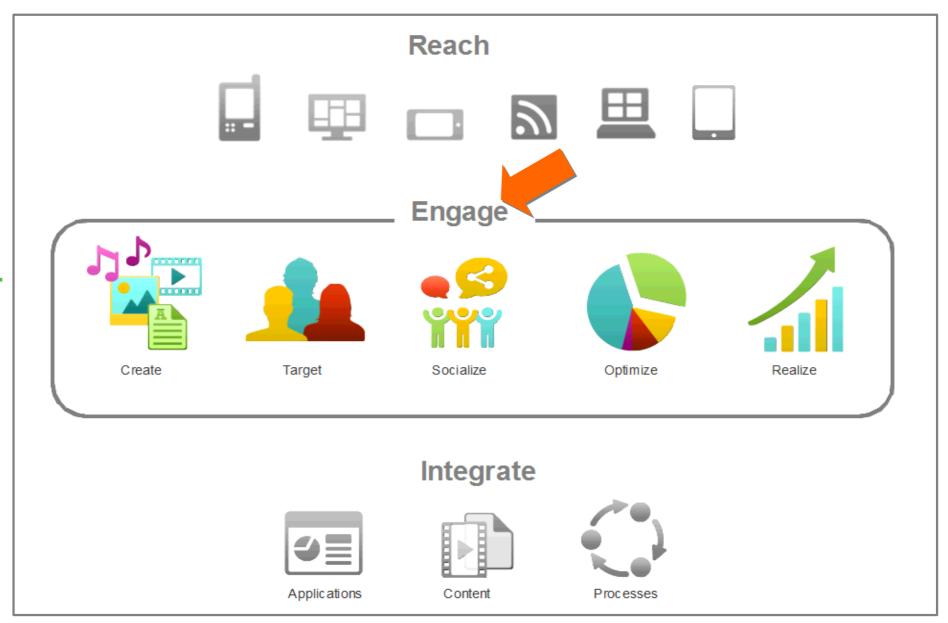

# **IBM Project Northstar**

Leading the way in exceptional customer experiences

- Vision about the "art of the possible" for engaging customers on the web
- Multi-year IBM strategy to deliver the capabilities for our customer to excel at customer-facing experiences
- Guide for IBM investment focus both organic and inorganic investments
- Nimble to continually absorb and simplify emerging advances to help customers differentiate sites

www.ibm.com/software/info/northstar/

**People** are at the center of an exceptional experience. **Capabilities** are employed as necessary to help achieve experiences that meet/exceed the expectations of the intended users.