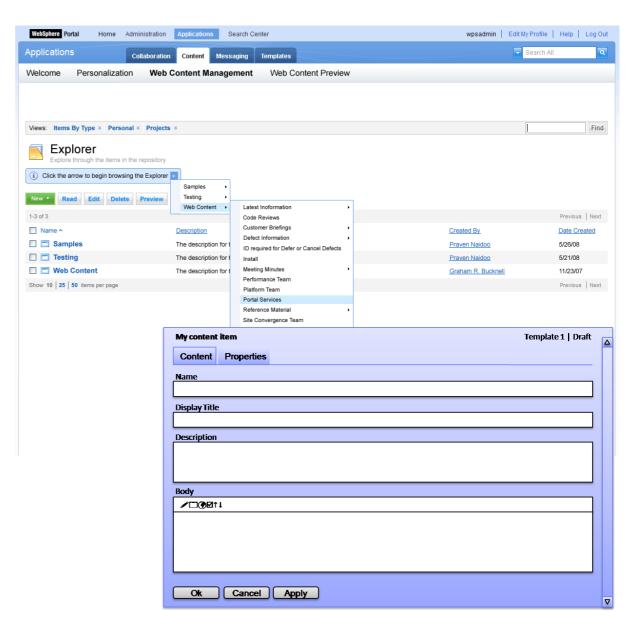

# **Exceptional Portal Web Content Management Authoring**

#### **Major Improvements:**

- Activity-based UI: More granular and personal authoring views: "my items", "current projects", "my folders" etc.
- Address list/view/browser usability.
   With drill down views similar to
   Quickr. More flyouts reduce clicks.
- New folder metaphor (separate site framework from repository structure)
   – and users can just see the folders they have access to
- Major Rich Text Editor enhancements
- Further simplification of the content forms – move metadata to properties section (custom fields too!)
- Templating enhancements