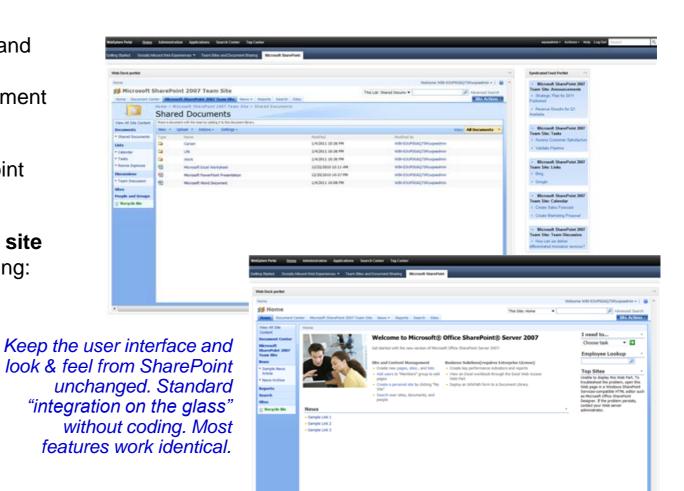

### IBM WebSphere Portal Integration with Microsoft SharePoint

- Provides lightning-fast, low-cost and simple integration of Microsoft
   SharePoint 2007 sites and document libraries
- Enables reuse of entire SharePoint sites as-is, without modification
- Unifies access to all SharePoint site content for the enterprise including:
  - Team sites
  - Document libraries
  - Lists
  - Wikis
  - Blogs
  - Announcements
  - Team discussions
  - Tasks and more!