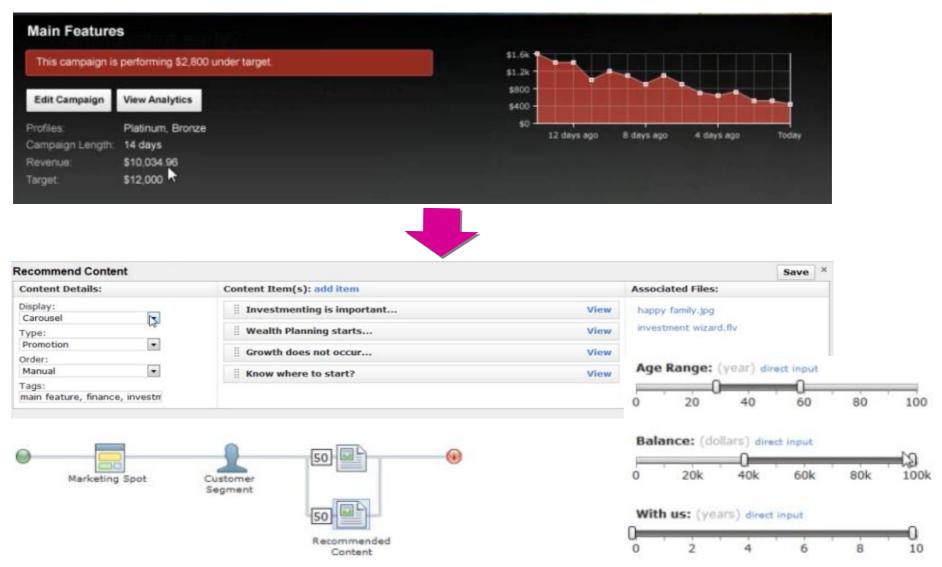

# Tagging and Rating with IBM WebSphere Portal

- Tags allow users to create a natural taxonomy of the information on your site
- Ratings allow users to provide their input on information available through your site
- Enables users to tag and rate content published with WCM, user generated content, and portal pages and portlets

### **Tapping Social Communities in Context**

Integrating Social Networking with IBM WebSphere Portal

- Growing Catalog of Lotus Connections Integration Portlets
- Controllable access via Portal profiling
- Built with WebSphere Portlet Factory, including customizable builder code
- Supports read/write ATOM feeds using Connections REST APIs
- Dynamically filtered
- Features:
  - Activities
  - Blogs
  - Bookmarks
  - Tag Clouds
  - Profiles, networks
  - Wikis
  - Doc libraries