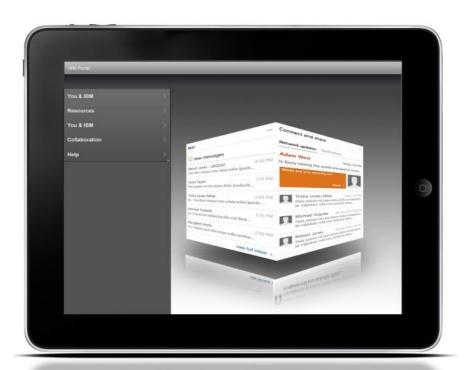

# **Before:** Desktop Based "Work Basket" System z Client

### Now: Browser & Portal based "Work Basket" System z Client