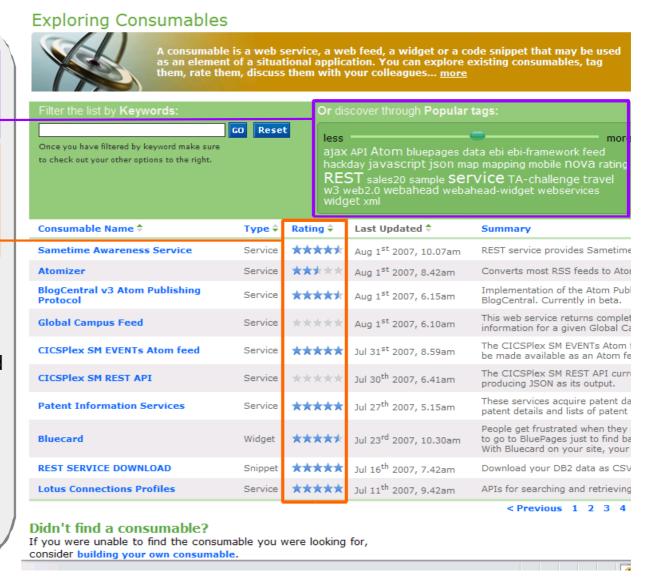

# Tagging and Rating with IBM WebSphere Portal

- Tags allow users to create a natural taxonomy of the information on your site
- Ratings allow users to provide their input on information available through your site
- Enables users to tag and rate content published with WCM, user generated content, and portal pages and portlets

### **Tapping Social Communities in Context**

Integrating Social Networking with IBM WebSphere Portal

- Growing Catalog of Lotus Connections Integration Portlets
- Controllable access via Portal profiling
- Built with WebSphere Portlet Factory, including customizable builder code
- Supports read/write ATOM feeds using Connections REST APIs
- Dynamically filtered
- Features:
  - Activities
  - Blogs
  - Bookmarks
  - Tag Clouds
  - Profiles, networks
  - Wikis
  - Doc libraries