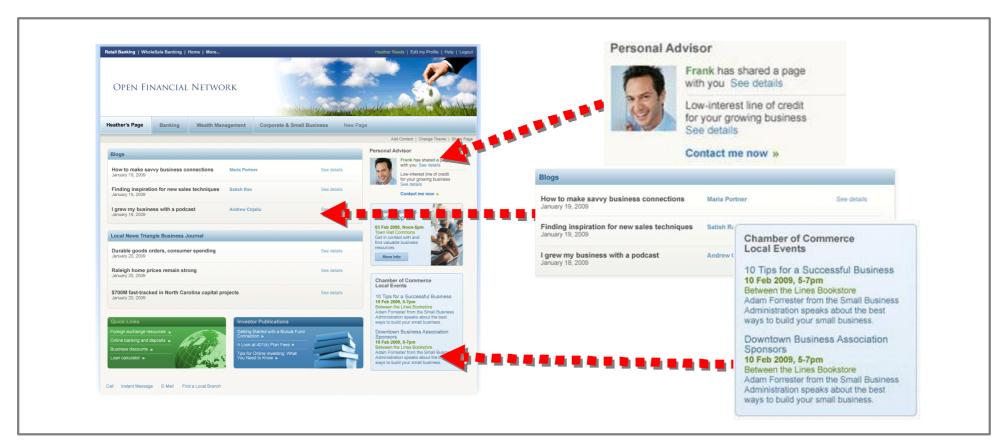

# **IBM WebSphere Portal**

Family Protect @ Income Protection gives you the

Web 3.0

More than Drawing Boxes Neatly on the Screen

This calculator will let you quickly get a sense of what

Log in and Self Care

### More than Drawing Boxes Neatly on the Screen

- Consistent presentation layer
  - Unified display / layout / navigation
  - Application integration
  - Display simplicity to users
- User specific personalization
  - Individual layout and settings
  - Role-based view
  - Dynamic/contextual content
- Consistent administration model
  - User management / profiles
  - Site management
  - Hierarchical access control
  - Customization, branding
  - Simplicity
- Consistent programming model
  - Standardized Portlet API
  - Eventing, interaction, security
  - MVC architecture