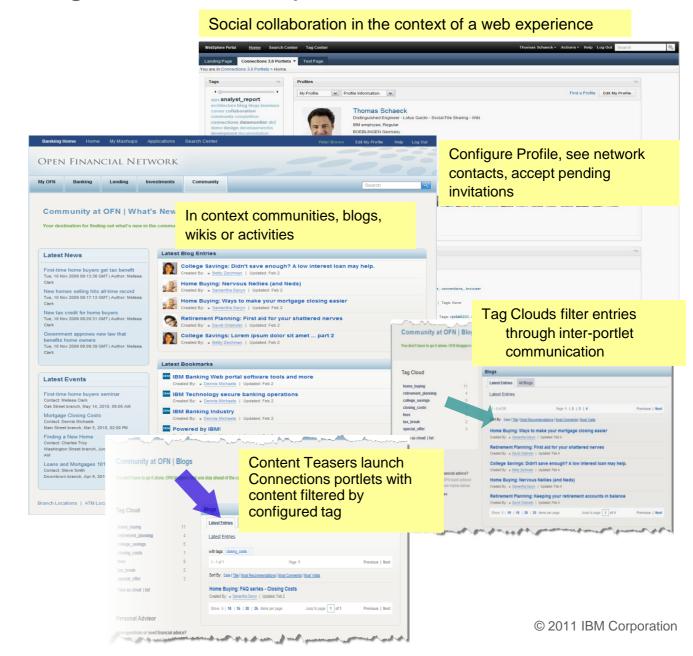

### **Tapping Social Communities in Context**

Integrating Social Networking with IBM WebSphere Portal

- Growing Catalog of Lotus Connections Integration Portlets
- Controllable access via Portal profiling
- Built with WebSphere Portlet Factory, including customizable builder code
- Supports read/write ATOM feeds using Connections REST APIs
- Dynamically filtered
- Features:
  - Activities
  - Blogs
  - Bookmarks
  - Tag Clouds
  - Profiles, networks
  - Wikis
  - Doc libraries