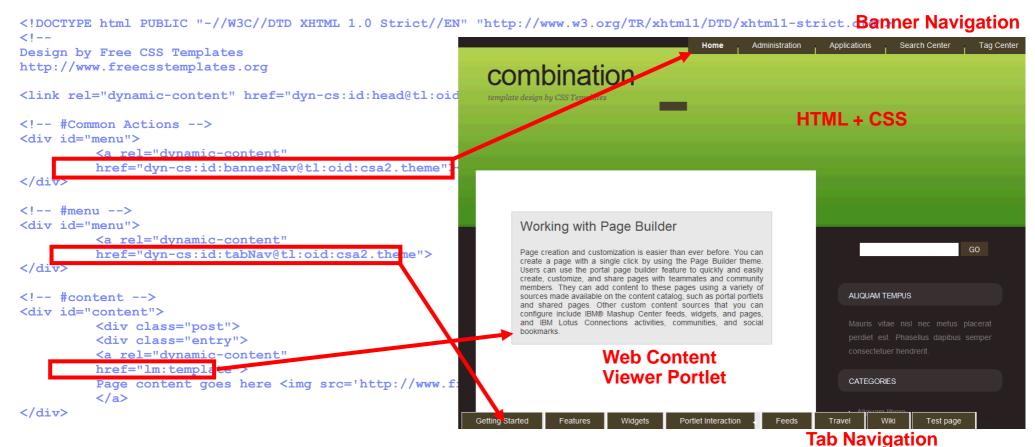

# IBM WebSphere Portal as the Unified Integration Hub

- Custom themes can be implemented with HTML and CSS using your favorite tools
- "Dynamic spots" allow to insert active components, like menus, or portlets and widgets
- Editing of themes on running system using WebDAV