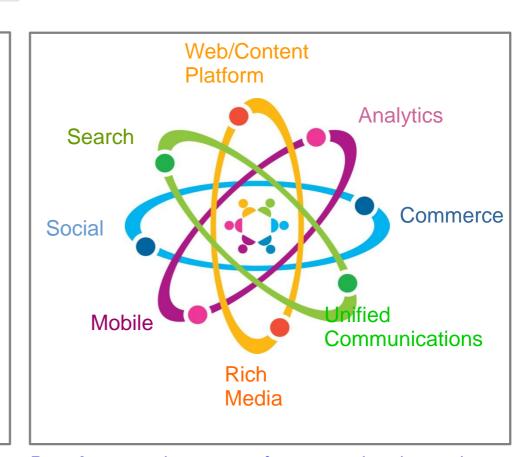

# **IBM Project Northstar Focus Areas**

| 1 Web Analytics                           | Partners, Integration, Consuming Feedback         |
|-------------------------------------------|---------------------------------------------------|
| 2 Rich Media / Rich Internet Applications | Leveraging HTML, Widgets, and more                |
| 3 Business User Focus                     | Social Capabilities, Web Content Management       |
| 4 Mobile                                  | Device Detection, Device support, Channel Hopping |
| 5 Integrating More and More               | Leverage your Investments and stay open           |
| 6 Deployment                              | Operating and Optimzing the IT Infrastructure     |

# **IBM Project Northstar Focus Areas**

| 1 Web Analytics                           | Partners, Integration, Consuming Feedback         |
|-------------------------------------------|---------------------------------------------------|
| 2 Rich Media / Rich Internet Applications | Leveraging HTML, Widgets, and more                |
| 3 Business User Focus                     | Social Capabilities, Web Content Management       |
| 4 Mobile                                  | Device Detection, Device support, Channel Hopping |
| 5 Integrating More and More Things        | Leverage your Investments and stay open           |
| 6 Deployment                              | Operating and optimizing the IT Infrastructure    |