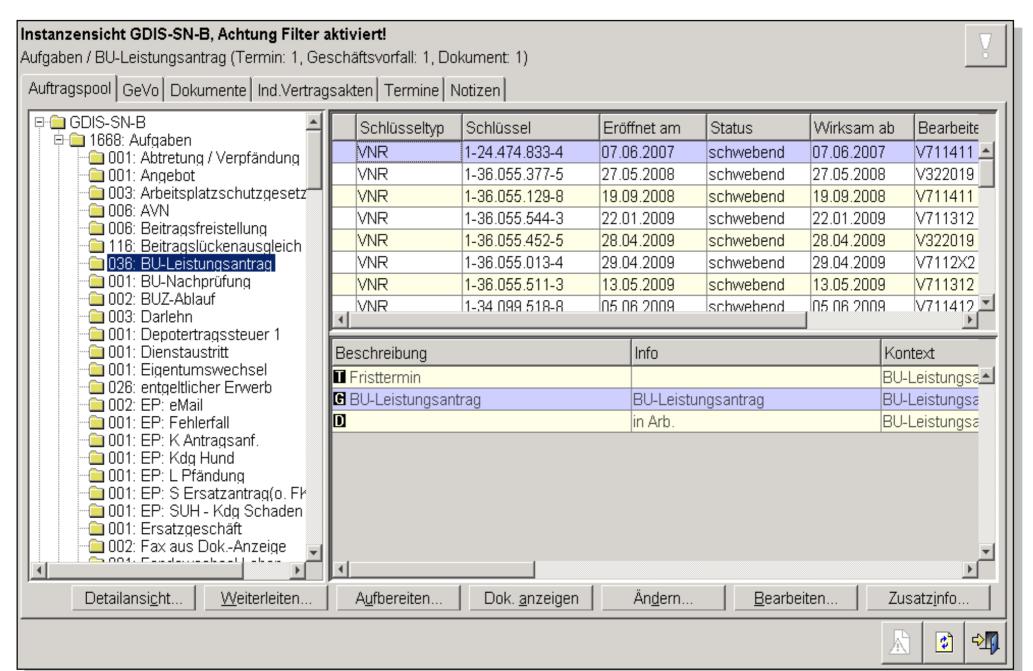

# **Before:** Desktop Based "Work Basket" System z Client

### Now: Browser & Portal based "Work Basket" System z Client