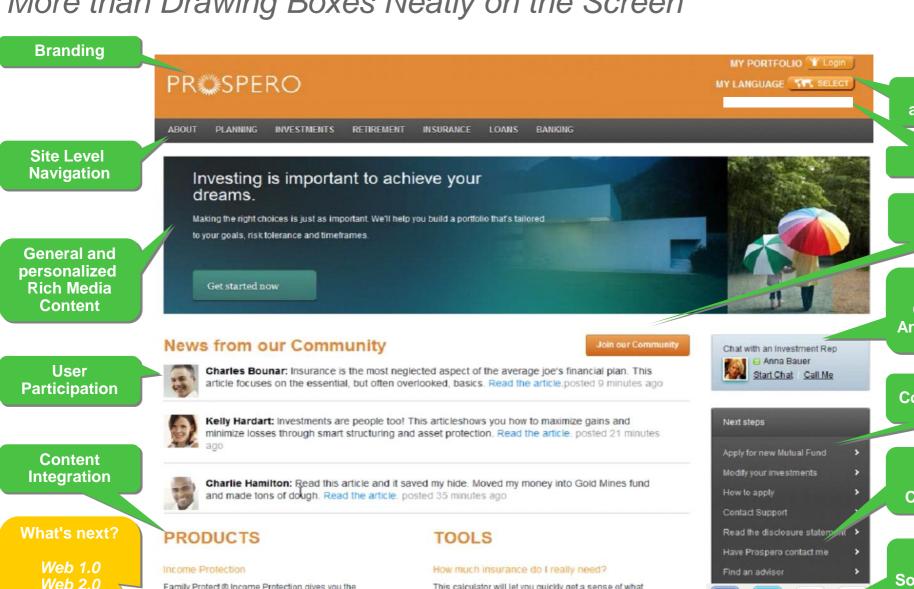

# **IBM WebSphere Portal**

Family Protect @ Income Protection gives you the

Web 3.0

More than Drawing Boxes Neatly on the Screen

This calculator will let you quickly get a sense of what

Log in and Self Care

### More than Drawing Boxes Neatly on the Screen

- Consistent presentation layer
  - Unified display / layout / navigation
  - Application integration
  - Display simplicity to users
- User specific personalization
  - Individual layout and settings
  - Role-based view
  - Dynamic/contextual content
- Consistent administration model
  - User management / profiles
  - Site management
  - Hierarchical access control
  - Customization, branding
  - Simplicity
- Consistent programming model
  - Standardized Portlet API
  - Eventing, interaction, security
  - MVC architecture