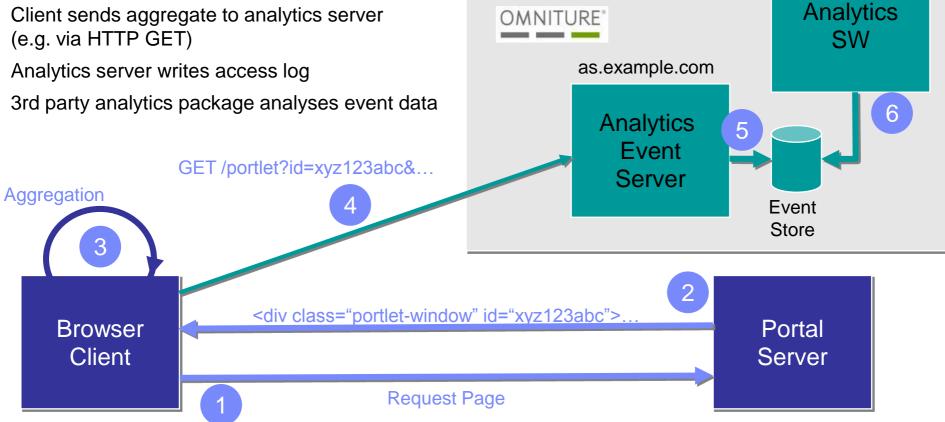

# **Active Analytics Scenario**

- Client requests portal page
- 2. Portal returns page markup including metadata markup (in a custom microformat)
- 3. Client aggregates metadata using JavaScript snippet
- 4. Client sends aggregate to analytics server (e.g. via HTTP GET)
- Analytics server writes access log