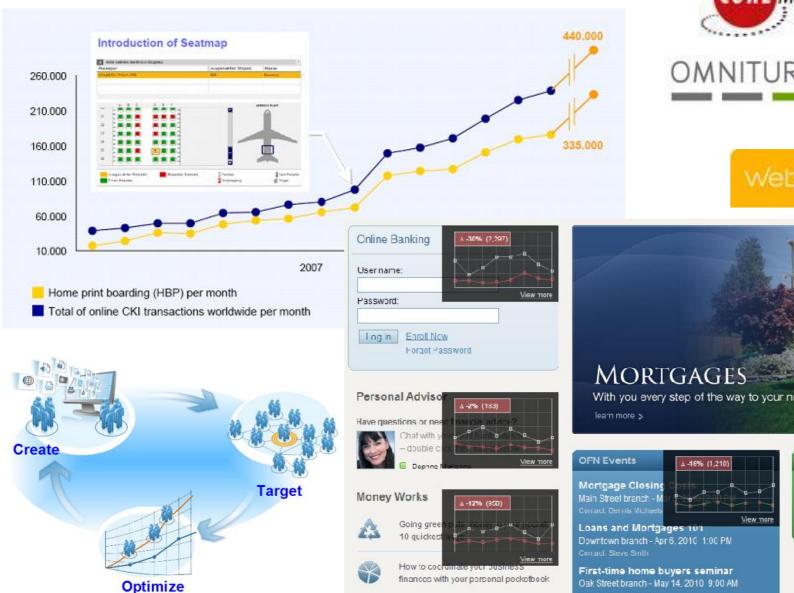

# **Moving Towards Exceptional Web Experiences**

Trends and Observations

Home print boarding (HBP) per month

Total of online CKI transactions worldwide per month

| 2000 | 2009 | Online Activities Shifting   |
|------|------|------------------------------|
| 35%  | 81%  | Research products & services |
| 27%  | 75%  | Buy a product                |
| 19%  | 66%  | Make travel reservations     |
| 0%   | 62%  | Watch a video                |
| 10%  | 57%  | Do online banking            |
| 0%   | 47%  | Use a social network site    |
| 0%   | 32%  | Read others' blogs           |
| 0%   | 31%  | Provide ratings              |
|      |      |                              |