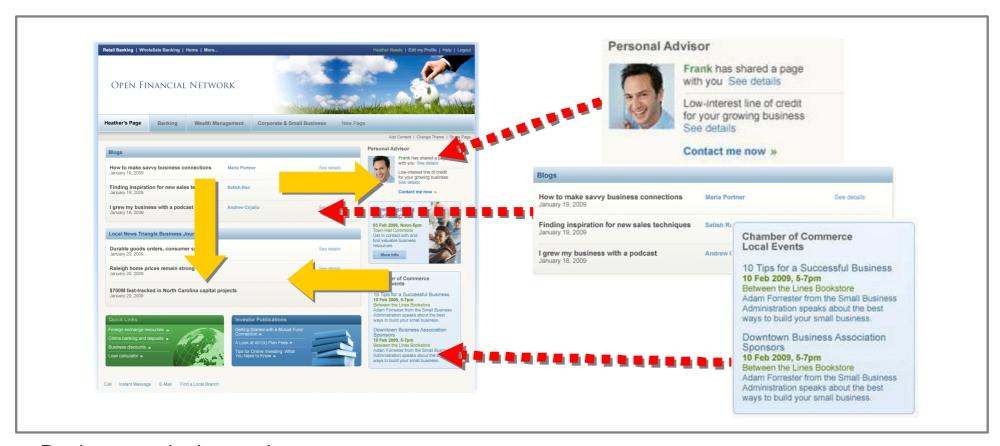

# **IBM WebSphere Portal**

Family Protect @ Income Protection gives you the

Web 3.0

More than Drawing Boxes Neatly on the Screen

This calculator will let you quickly get a sense of what

Log in and Self Care

### More than Drawing Boxes Neatly on the Screen

- Consistent presentation layer
  - Unified display / layout / navigation
  - Application integration
  - Display simplicity to users
- User specific personalization
  - Individual layout and settings
  - Role-based view
  - Dynamic/contextual content
- Consistent administration model
  - User management / profiles
  - Site management
  - Hierarchical access control
  - Customization, branding
  - Simplicity
- Consistent programming model
  - Standardized Portlet API
  - Eventing, interaction, security
  - MVC architecture