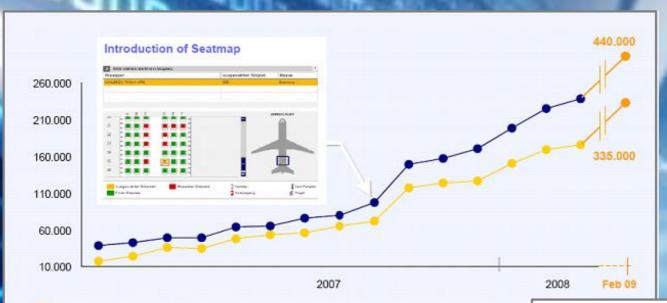

1 billion
Mobile Internet
users worldwide
by 2013

Volcano Eruption in Iceland – Scaling on Demand with WebSphere Portal and IBM Maintenance & Operations

- Lufthansa.com is the company's face to the customers stability in crisis is key
- Challenges for IBM's operations & maintenance team
  - Heavily increased load (+ 70%)
  - Shifted customer behavior different transactions are called
  - Nearly no lead time for preparation
- "Is my flight cancelled?" 22 times more online transactions for Arrival / Departure information
- Lufthansa.com Portal is running stable and serves customer requests quickly

April 12th: 51,144 transactions April 19th: 1,197,366 transactions

28% of the world's population (1.966MM) are Internet users