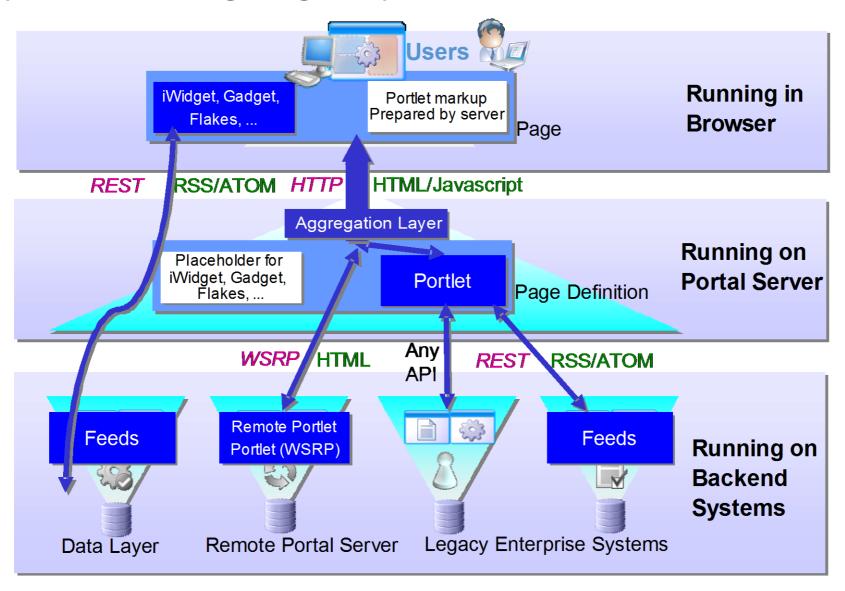

# A Look under the IBM WebSphere Portal Covers

WebSphere Portal Integrating Components on various Tiers

34