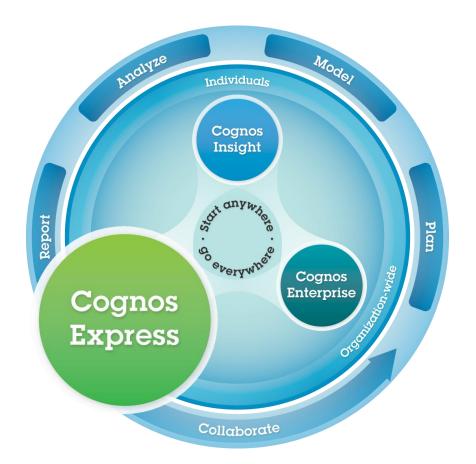

#### **IBM Cognos Express**

Think big. Start small.

- Easy to install pre-configured solution
- Easy to use self-service empowers business users
- Easy to buy packaged and priced right