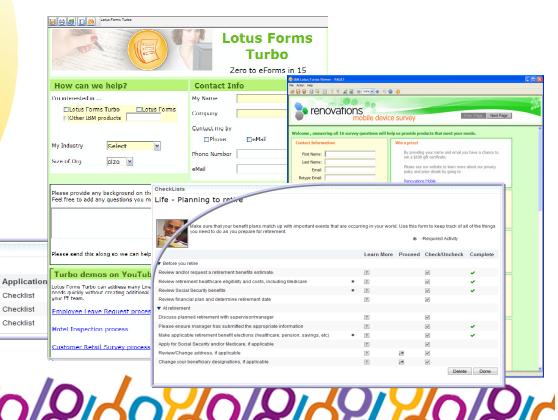

## ..forms start many processes

# IBM Business Process Accelerator

**Modification date** 

29-01-2009

19-02-2009

19-02-2009

New Hire checklist

Impact2010

Comes to You

**IBM Software** 

Loss of a family member

Life - Planning to retire

Due date

3/17/09 12:00 AM

4/19/09 12:00 AM

4/20/09 12:00 AM

- Pixel-perfect eForms
- Rich sample forms catalog
- Digital signatures
- Zero footprint Web 2.0 solution Lotus Forms Turbo