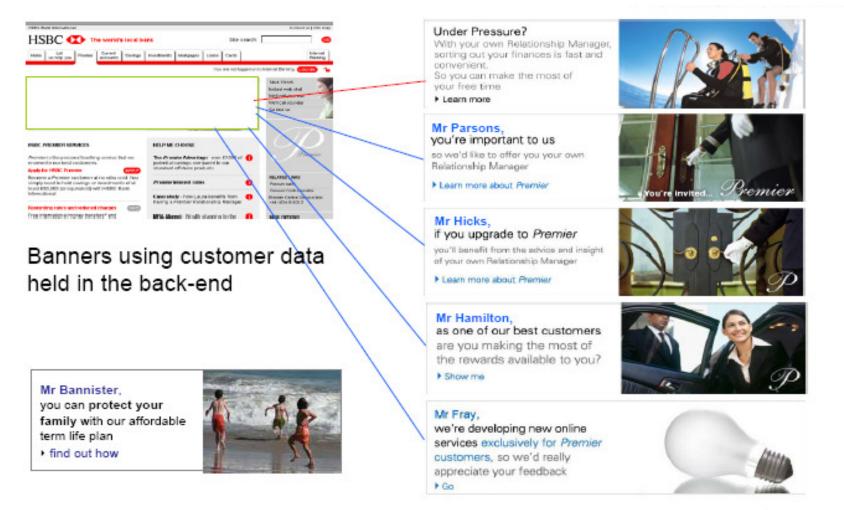

## HSBC - Targeted Selling

WebSphere Portal and Content Management allow marketers to create campaigns dynamically

- Ability to test-market campaigns before general availability
- Give customers an offer they want to see
- Increase upsell / cross-sell

Four identical offers, test-marketed

Portal clickthrough tracking gave realtime data

HSBC can go to market with best offer