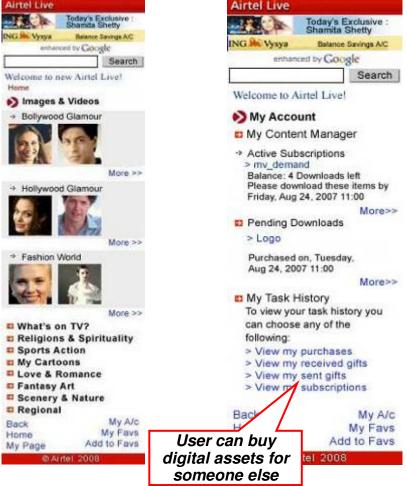

## Portal + Mobile Portal @ Airtel

Airtel Live enhanced by Google

Welcome to Airtel Live!

Airtel Live Download

You will be charged 30 paisa/20 kb by Airtel for

accessing the sites below.

[Ad] Appealing Videos.- Get the