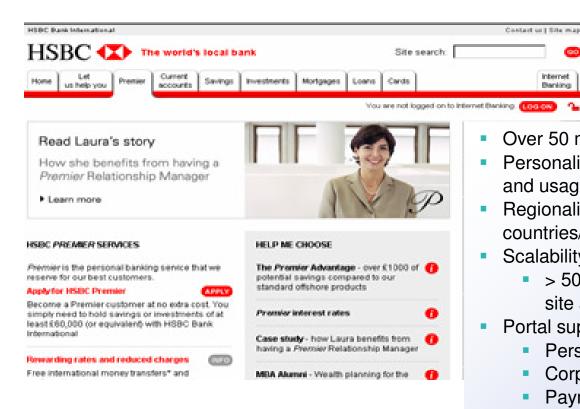

## HSBC – Global Customer Service

- running the brand on WebSphere Portal

Over 50 million customers

Contact of J fills map

indiscreet.

Danking

- Personalized content based on account level and usage
- Regionalized content delivered to over 40 countries/languages
- Scalability to meet increased demand
  - > 50K concurrent user capacity at one site alone
- Portal supports lines of business:
  - Personal Financial Services
  - Corporate Banking
  - **Payments**
  - Insurance
  - Premier
  - Stock Trading

http://www.hsbc.com