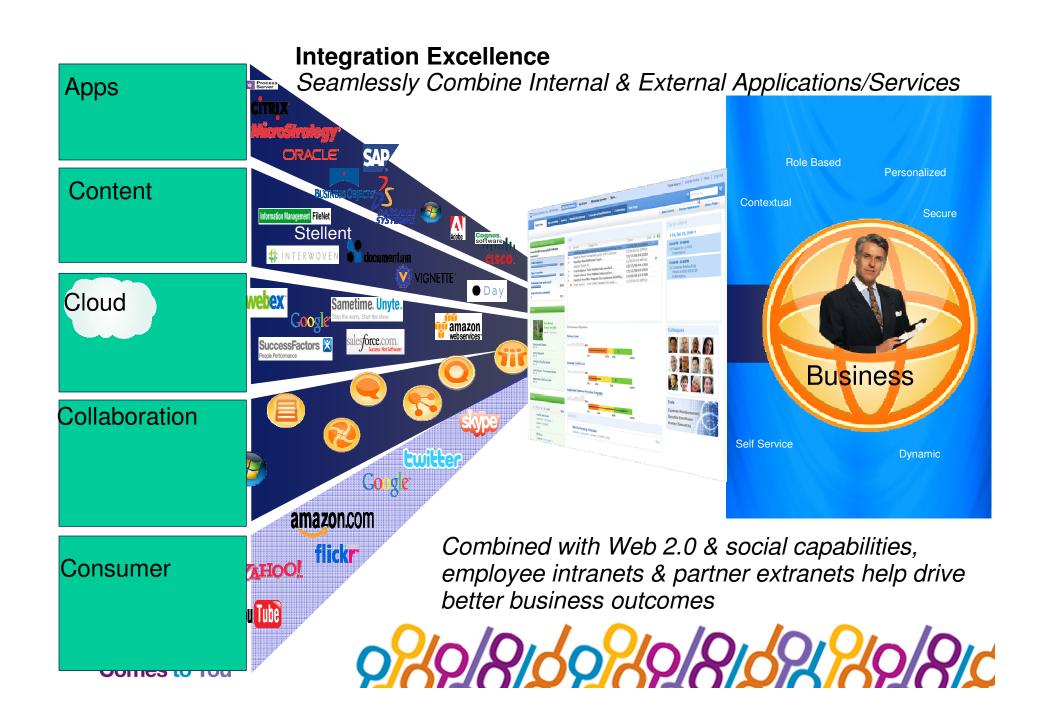

## **IBM Mashup Accelerator**

Business User Mashup Creation iWidget Development

- Assemble mashups in minutes in WebSphere Portal
- Unlock desktop, departmental, enterprise and web sources into easily accessible feeds
- Search and discover feeds, widgets, mashups from inside WebSphere Portal
- Enterprise Security and Feed Control for IT Governance and Management

## Why IBM? Real customers, real results -

track record from IBM's Exceptional Web Experience solutions portfolio

Over 11,000 WW customers with customer facing apps and socially-enriched internets, B2B, B2C, B2E applications