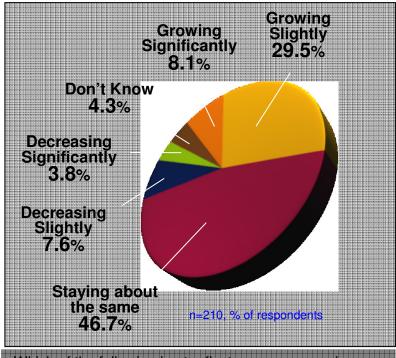

**84%** of organizations will maintain or **increase investment** in their public Web site(s) in the next 12 months

IDC, Web Site 2.0: An Updated Survey of Customer Plans and Priorities for WebSite Investments, Doc #220995, December 2009

Which of the following best reflects your company's planned investment in public websites over the next 12 months?