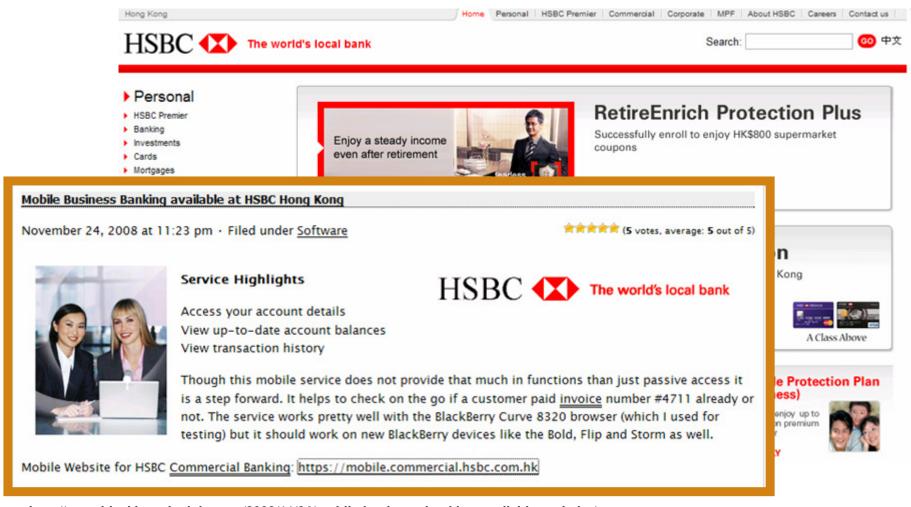

## **HSBC Hong Kong – Bringing Mobility to Banking**

http://www.blackberryinsight.com/2008/11/24/mobile-business-banking-available-on-hsbc/