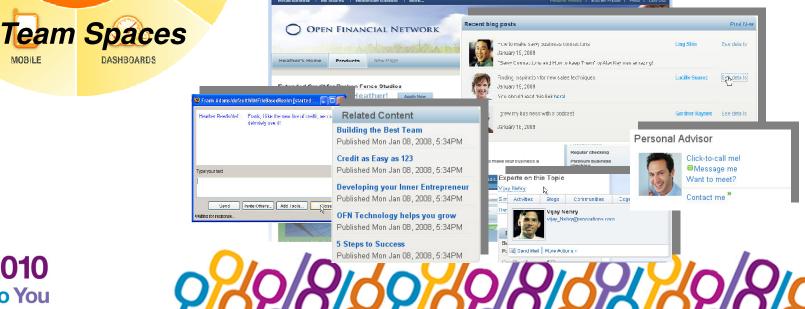

## ..people need other people

## **IBM Collaboration Accelerator**

- Seamless Web 2.0 social & collaboration capabilities
- Lotus Connections, Lotus Quickr & Lotus Sametime integration/Portlets