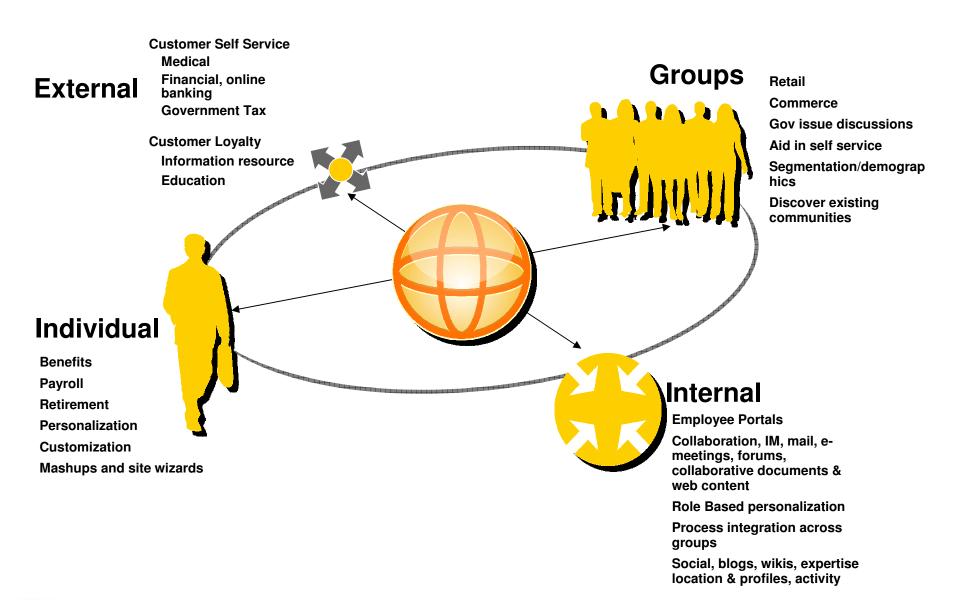

Portals provide a single point of personalized interaction with people, content, processes & applications, in context for the user

## **WebSphere Portal is Flexible**

IBM is helping customers deliver the user experiences they choose to their partners, employees, customers, or citizens, with flexibility for change and based on open standards.

**Partners** 

**Customer Experience** 

Bright Control of the Control of the

Performance Dashboards