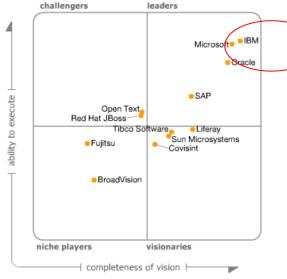

### Portal Market Presence

Horizontal Portal Magic Quadrant, 2009\* leader for 8 consecutive years!

Figure 1. Magic Quadrant for Horizontal Portal Products

As of September 2009

Source: Gartner (September 2009)

\*Magic Quadrant for Horizontal Portal Products, 2009 Gartner: September 17, 2009 by David Gootzit, Gene Phifer, Ray Valdes

In May, 2009 Gartner ranked IBM as the worldwide market share leader in the Portal Products and User Interaction Tools segment