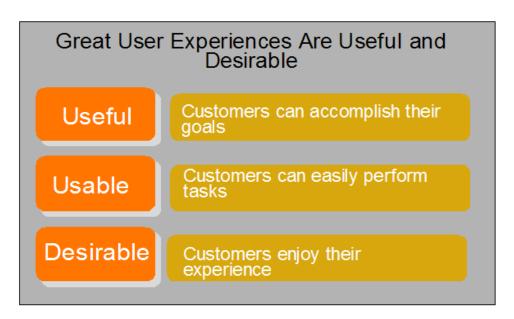

nities around the brand."

**84%** of organizations will maintain or **increase investment** in their public Web site(s) in the next 12 months



IDC, Web Site 2.0: An Updated Survey of Customer Plans and Priorities for WebSite Investments, Doc #220995, December 2009

Which of the following best reflects your company's planned investment in public websites over the next 12 months?





## A Better Web Experience = Better Business Experience

### **Exceptional Web Experiences can result in:**

- ■400% higher visit-to-lead conversion rate
- **200% higher** visit-to-order conversion rate
- **41% lower** page abandonment rate
- ■16.6% more recommendations by customers for your products and services
- ■15.8% fewer customers lost to competitors
- **14.1% repeat purchase** interest by customers



"Best Practices In User Experience (UX) Design", Forrester Research, Inc., September 2009.





## **Example Customer Project Drivers**

Build a next generation web presence Appeal directly to consumers, either thru awareness or commerce

Use internal & external social communities as influencers

Improve user satisfaction and the ease of doing business

Consolidate sites, often blending internal and external experiences

## Example Customer Strategic Differentiation

Become customer-intimate by delivering a comprehensive, personalized, optimized, multi-channel experience Reinforce core value prop through consistent branding & segmentation across web properties

Influence user behavior to drive higher value interactions through lower cost channels





## HSBC – Global Customer Service

-