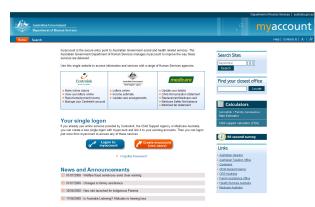

# "Citizen Services 2.0": Centrelink delivers multi-channel government services for the Australian Government

http://myaccount.centrelink.gov.au

http://myaccount.humanservices.gov.au

- > **6.5 million customers** (1/3 of Australian population)
- Administers more than 140 different products and services for 25 government agencies
- > 14+ million online transactions in 2008
- Customer Portal
- Access to 40+ Services, Advanced Search Engine
- Single Sign-On, Web Content Mgmt, Personalization, News, Re-use of SOA Applications/Services,
- Department of Human Services Portal
- Federated Identity Mgmt, Centrelink Services, Medicare Services, CSA Services, Aggregated News via RSS
- National Emergency Call Centre Portal
- Process-centric, Authenticated, AJAX Compliant, Rich Functionality. Performance, Scalability, Single Sign-On
- Business Services / Partner B2B Portal
- Staff Portal
- Employee Services Portal + Social Software
- Task Management / Business Process Management