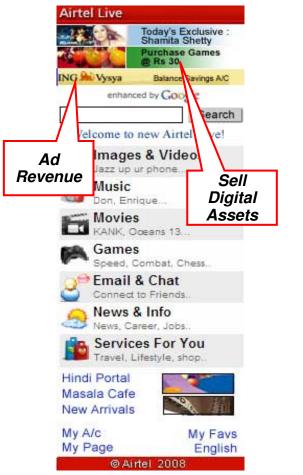

## Portal + Mobile Portal @ Airtel

Airtel Live enhanced by Google

Welcome to Airtel Live!

Airtel Live Download

You will be charged 30 paisa/20 kb by Airtel for

accessing the sites below.

[Ad] Appealing Videos.- Get the