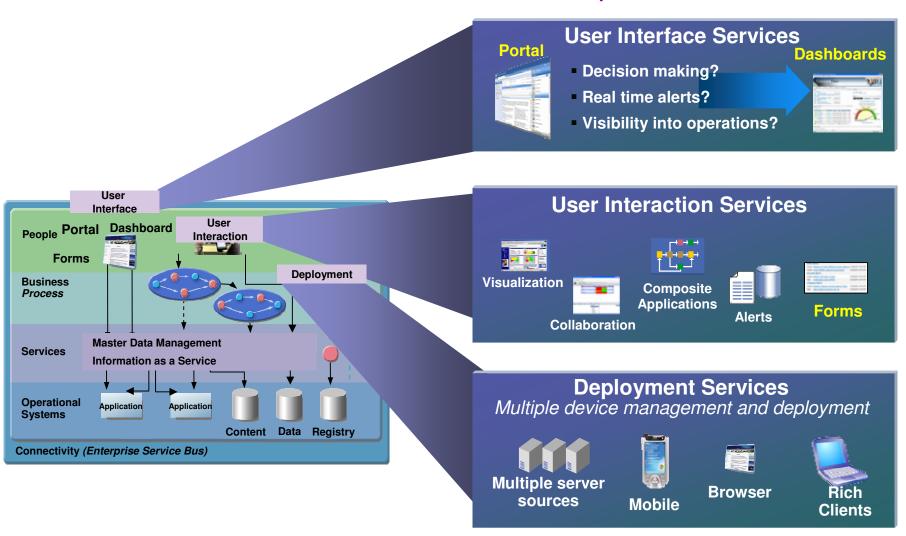

## SOA Solutions: An Extensible Portal Framework for SOA

The foundation for user interface, user interaction and deployment

- **.Portal SOA foundation elements:** 
  - .1 Integration and collaboration
  - .2 .Real-time access & decisions
  - .3 .Composite applications
  - .4 .Process portal services
  - .5 .Federation services
  - .6 .Offline use of services

## SOA Solution Elements – Services for People