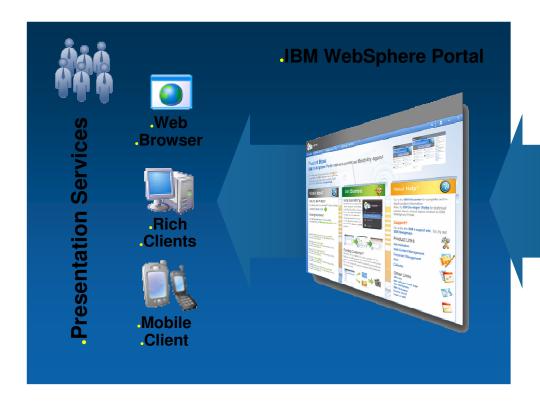

Portals provide a single point of personalized interaction with people, content, processes & applications, in context for the user

## **WebSphere Portal is Flexible**

IBM is helping customers deliver the user experiences they choose to their partners, employees, customers, or citizens, with flexibility for change and based on open standards.