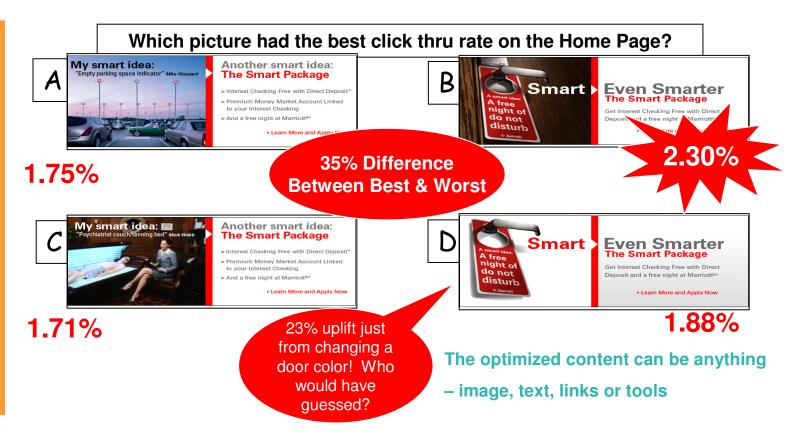

## HSBC - Targeted Selling

WebSphere Portal and Content Management allow marketers to create campaigns dynamically

- Ability to test-market campaigns before general availability
- Give customers an offer they want to see
- Increase upsell / cross-sell

Four identical offers, test-marketed

Portal clickthrough tracking gave realtime data

HSBC can go to market with best offer