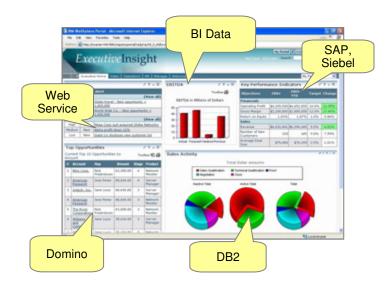

**Partners** 

**Customer Experience** 

Bright Control of the Control of the

Performance Dashboards