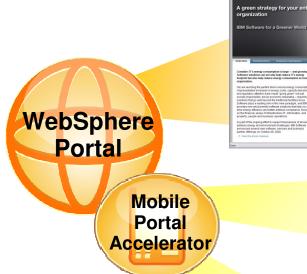

## **IBM Mobile Portal Accelerator**

- WebSphere Portal Extension that extends portal navigation to mobile devices
- Mobile Portal Toolkit eases development of device-independent portlets
- Mobile Device Update Service simplifies process of supporting growing market of mobile web

# Extend the user experience to <u>ANY</u> mobile handset, providing <u>competitive</u> advantage and <u>increased revenue opportunities.</u>

User calls a Portal URL from a mobile device

#### **WEBSPHERE PORTAL**

Portal retrieves requested data from datasource

Mobile
Portal
selects the
layout
template for
the calling
device from
the Device
Database