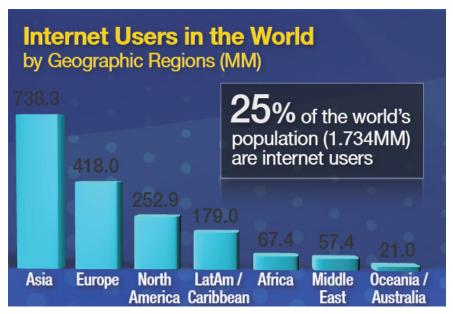

# Web Use Growing, Shifting

Anywhere, Anytime, Any Way...

Source: Internet World Stats - www.internetworldstats.com/stats.htm Estimated Internet users are 1,733,993,741 for September 30, 2009 Copyright © 2009, Miniwatts Marketing Group