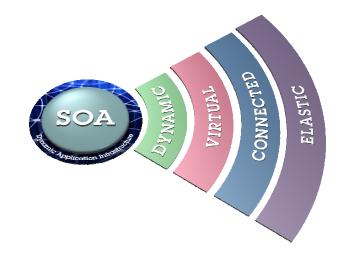

**Switch to Flash.** Let us talk about the next three amplifiers – virtual, connected and elastic and demonstrate how organizations can leverage cloud deployments of the dynamic application infrastructure to drive greater business agility and economic benefits.

## Maximize Business Agility by Leveraging IBM WebSphere Today

**IBM Software** delivers...

- State-of-the-art core technology
- Powerful Amplifiers Dynamic, Virtual, Scalable, and Connected

Technology that *changes as fast* 