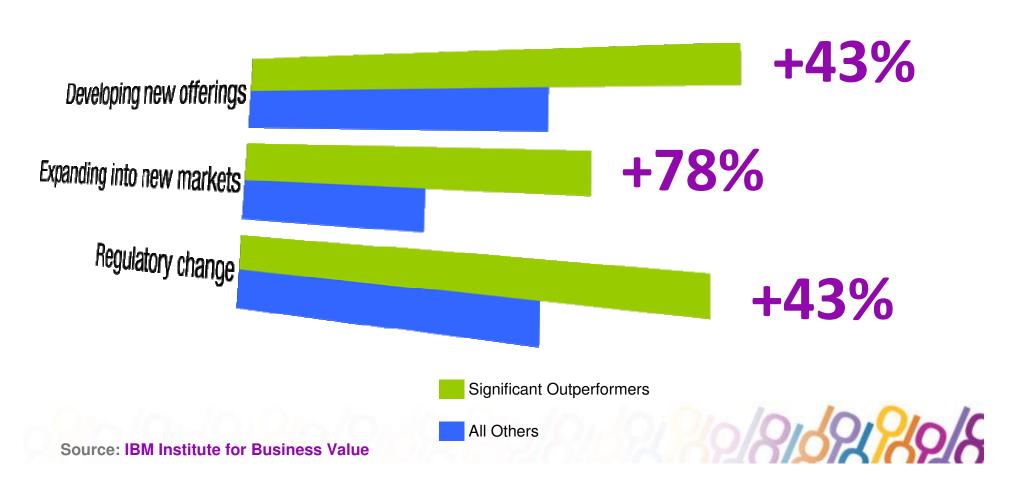

#### 300 Global Executives Agree: Top Performers Focus on Growth

Outperformers Are 3x More Likely to Have Work Practices That Are: