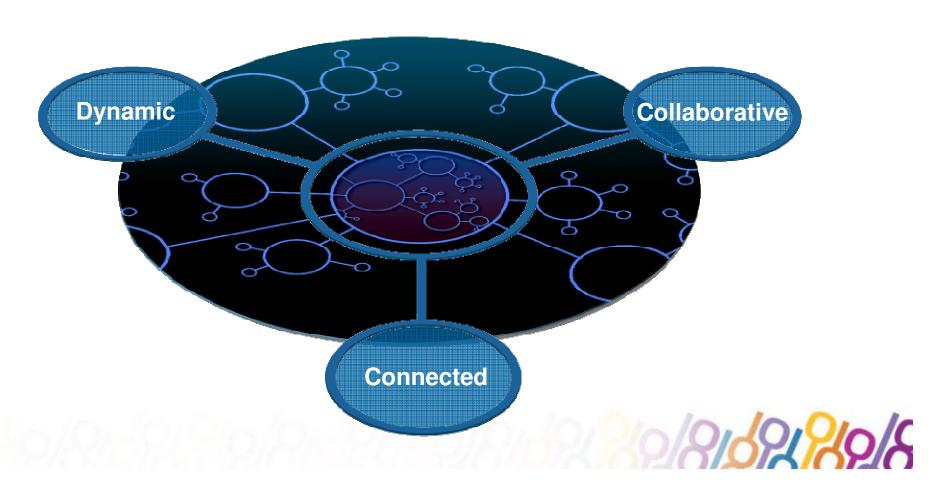

#### 300 Global Executives Agree: Top Performers Focus on Growth

Outperformers Are 3x More Likely to Have Work Practices That Are:

#### **Dynamic**

**2x** Greater Usage of Process Automation & Modeling

#### **Collaborative**

**3.75x** Greater Usage of Collaborative Workspaces

#### **Connected**

**9x** Greater Usage of SOA

Source: IBM Institute for Business Value