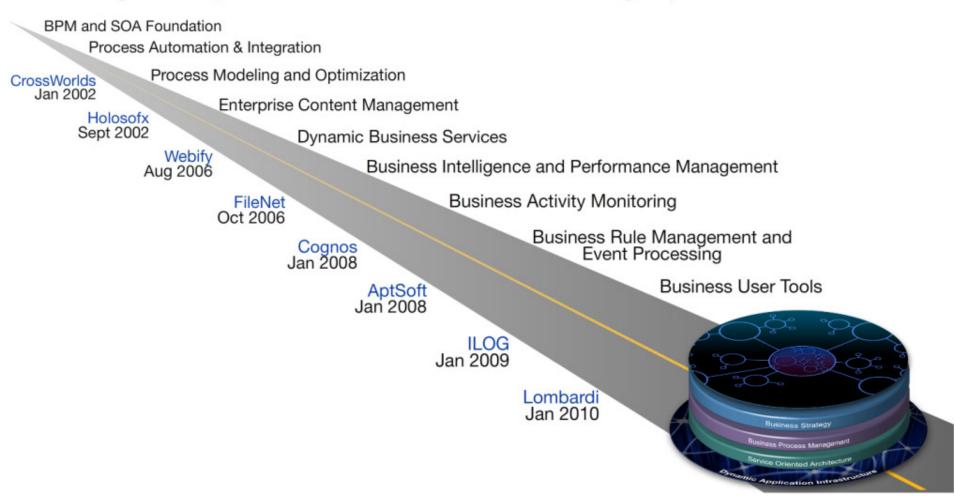

#### Investing in acquisitions to deliver Business Agility

#### Investing in Organic Growth to Deliver Business Agility