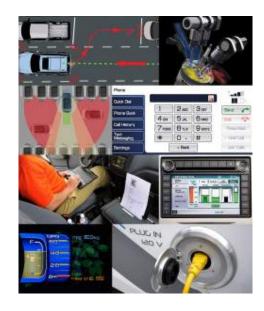

#### **Dynamic**

Meeting changing needs

- MyKey TM
- BLIS Blind Spot Information System
- Adaptive Cruise Control
- Ford Work Solutions ™
- Better gas mileage
  - Hybrids
  - EcoBoost ™ Engine