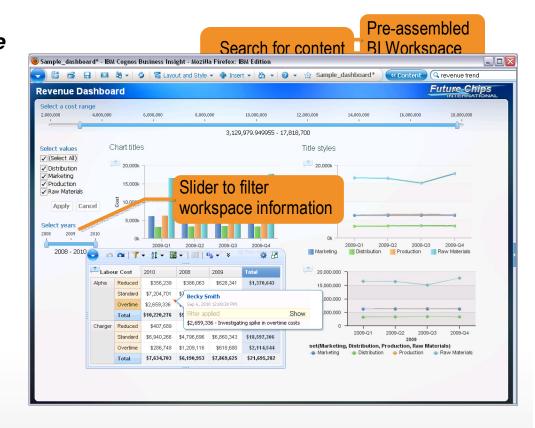

#### **IBM Cognos Business Insight**

#### **Solution Highlights**

- Pre-assembled workspace content
- Search assisted authoring
- Drag and drop assembly
- Dynamically filter
- Quicker and deeper insight in to data
- Seamless graduated experience

## **IBM Cognos Business Insight**

See all information from all the angles, in context.

- Get unique perspectives by having access to the information
  - Any BI content
  - Real-time information with IBM Cognos Real-time Monitoring
  - Scenario planning
  - Scorecarding
  - Statistical data

#### See more information.

Explore all types of information from all time horizons for a complete view of the business.