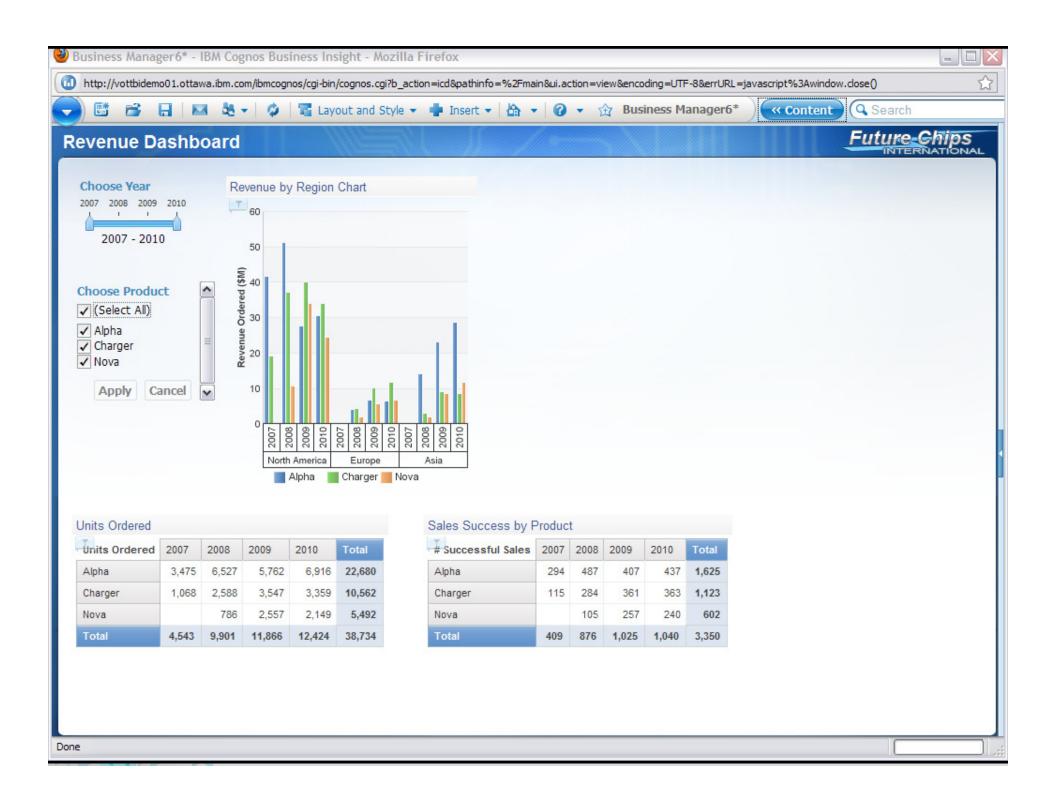

## **IBM Cognos Business Insight Advanced**

Integrate external data for rapid ad-hoc reporting and analysis

- Add new and broader perspectives to corporate information
- Improve confidence in information by removing long, manual, and error-prone processes of stitching data together in Excel
- Provide users with the flexibility they are demanding to use additional data without impacting the BI System and reduce reliance on IT to store external data in IT data stores

#### See more information.

Merge external data with dimensional and relational sources to broaden perspectives.