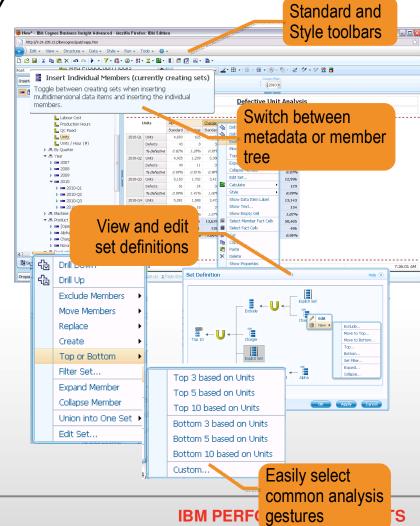

#### **IBM Cognos Business Insight Advanced**

#### **Solution Highlights**

- Intuitive drag-and-drop interface
- Integrated data exploration and analysis
- Calculations, drill, filter, pivot, top/bottom count
- Manage set definitions
- Flexible format, layout and distribution
- Multiple queries, formatting and charting

## IBM Cognos Business Insight Advanced Single, intuitive interface for Ad-hoc Query and Analysis.

- Easy and intuitive drag-and-drop interface for creating ad-hoc queries
- Analyze data from same interface
  - Calculations, drill, filter, pivot, top/bottom count, etc.
- Leverage multiple queries, objects and charting options
- Integration with IBM Cognos Report Studio
  - Augment and enhance ad-hoc reports and analysis