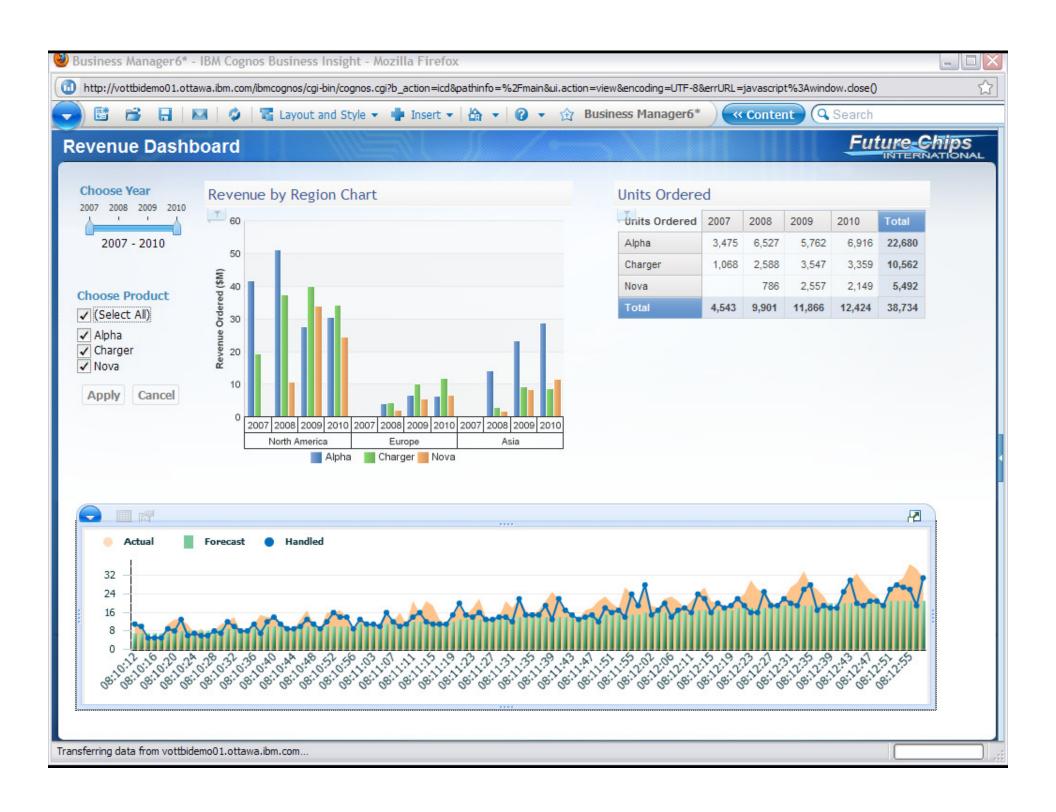

## **IBM Cognos Business Insight**

See all information from all the angles, in context.

- Get unique perspectives by having access to the information
  - Any BI content
  - Real-time information with IBM Cognos Real-time Monitoring
  - Scenario planning
  - Scorecarding
  - Statistical data

#### See more information.

Explore all types of information from all time horizons for a complete view of the business.