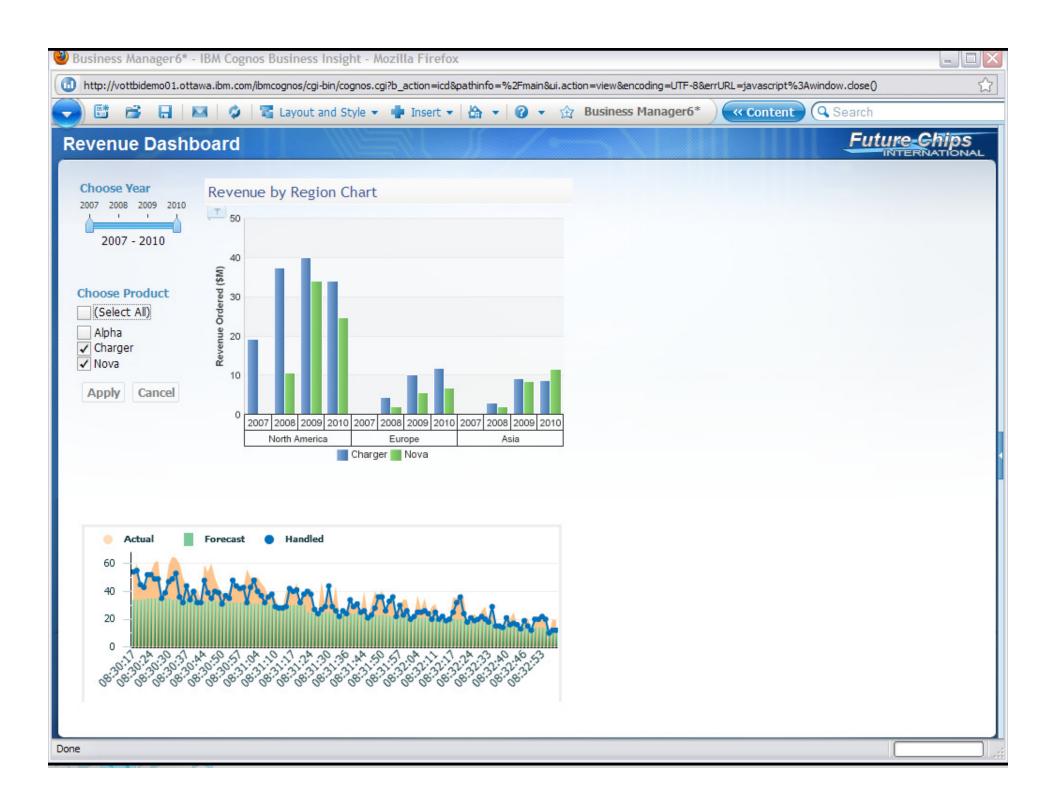

## **IBM Cognos Business Insight**

See all information from all the angles, in context.

- Get unique perspectives by having access to the information
  - Any BI content
  - Real-time information with IBM Cognos Real-time Monitoring
  - Scenario planning
  - Scorecarding
  - Statistical data

#### See more information.

Explore all types of information from all time horizons for a complete view of the business.