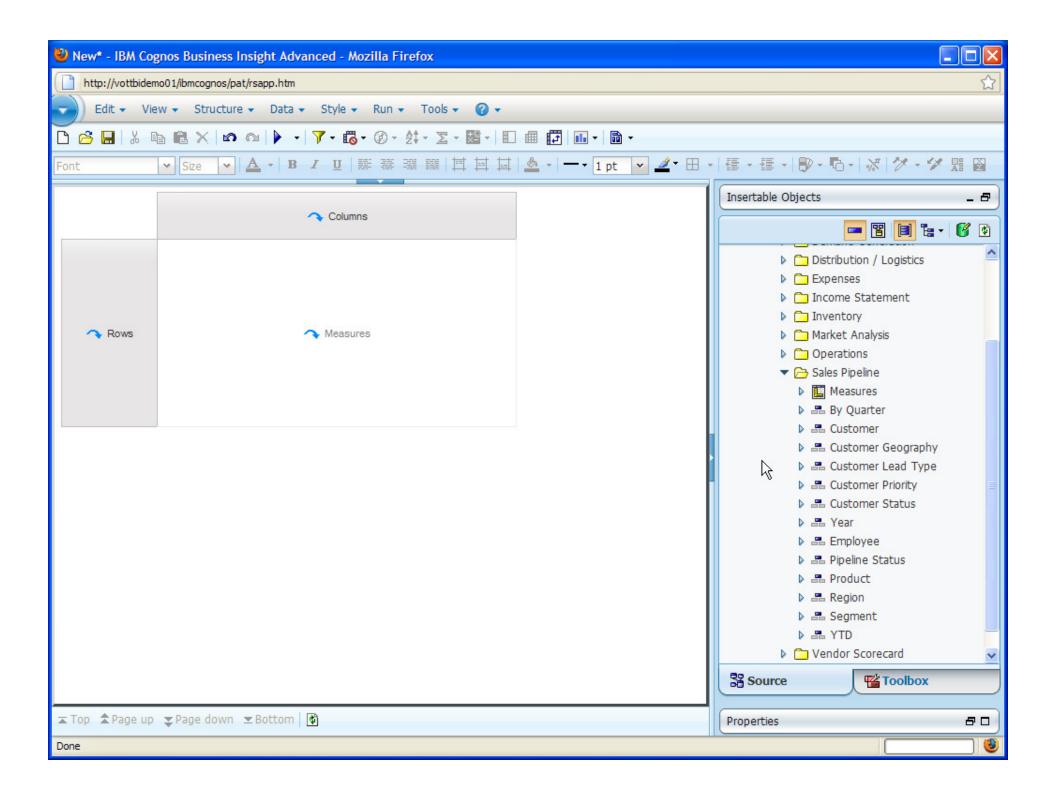

## IBM Cognos Business Insight Advanced Single, intuitive interface for Ad-hoc Query and Analysis.

- Easy and intuitive drag-and-drop interface for creating ad-hoc queries
- Analyze data from same interface
  - Calculations, drill, filter, pivot, top/bottom count, etc.
- Leverage multiple queries, objects and charting options
- Integration with IBM Cognos Report Studio
  - Augment and enhance ad-hoc reports and analysis

Do more with information.

Deeper analysis and ad-hoc query in a single interface.