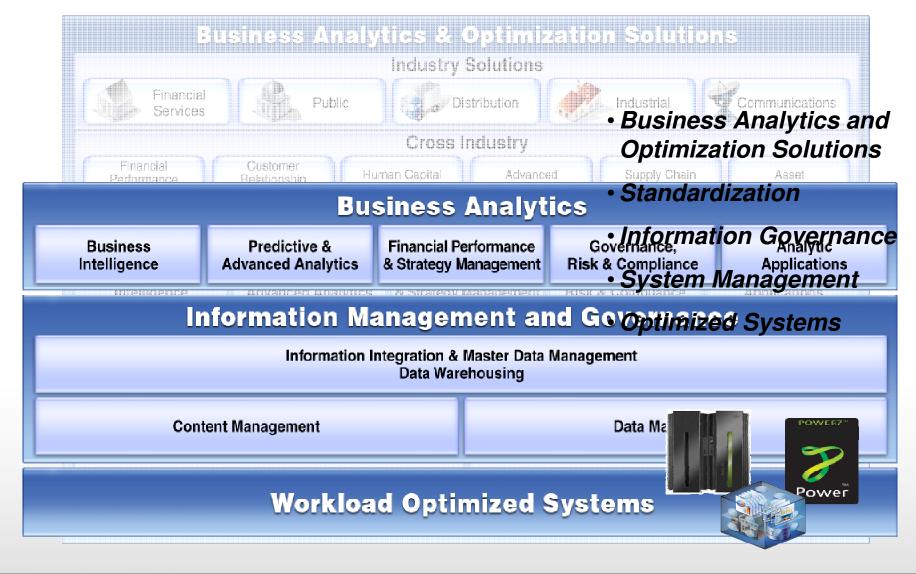

#### **Business Analytics**

Business Intelligence Predictive & Advanced Analytics Financial Performance & Strategy Management

Governance, Risk & Compliance Analytic Applications

# Information Management and Governance Information Integration & Master Data Management Data Warehousing Content Management Workload Optimized Systems