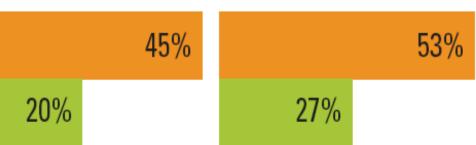

#### **Analytics Drives Better Business Outcomes**

Top Performers Under Performers

Source: IBM IBV and MIT Sloan Management Review. Groupings based upon respondent self-assessment for enterprise relative to industry peer group; top and lower performers were upper and lower 18%, respectively. N=2535. Full preview available at: