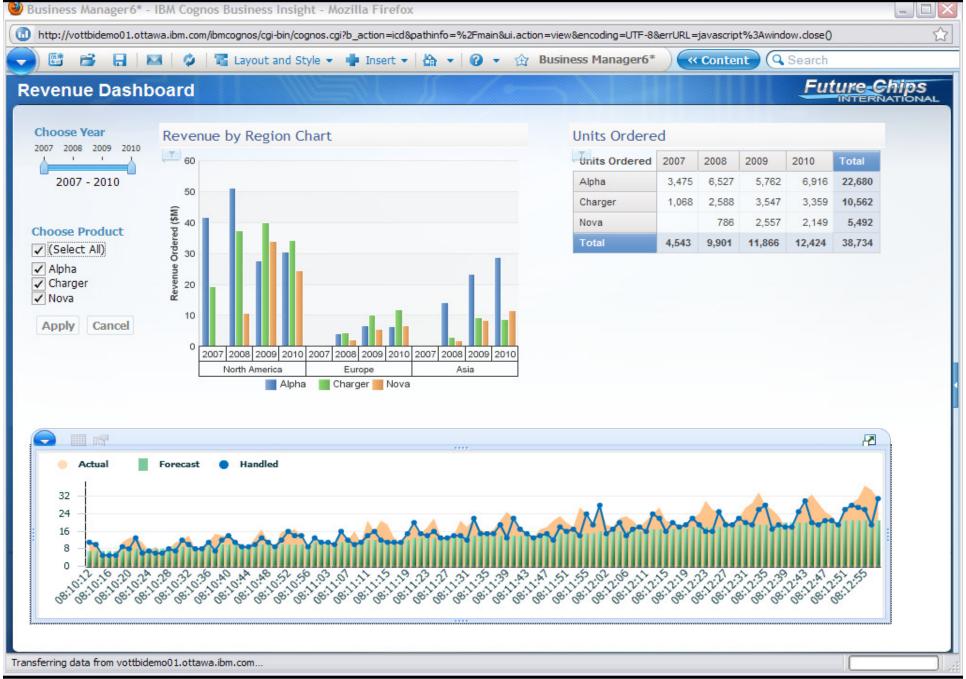

support

New Analytic
Applications



AN IBM® COMPANY

- Cognos
   TM1
- Cognos 8 Mashup Service
- Cognos Express



#### Helping you optimize your business









#### **Business Analytics**

Business Intelligence Predictive & Advanced Analytics Financial Performance & Strategy Management

Governance, Risk & Compliance Analytic Applications

# Information Management and Governance Information Integration & Master Data Management Data Warehousing Content Management Workload Optimized Systems









#### C10 VIDEO





#### INTELLIGENCE UNLEASHED

Freedom to **Think** 

**Connect** with Others



and Simply Do

Proven platform with seamless upgrade.

## Freedom to Think

- Unified workspace
- All time horizons
- Progressive interaction







### DEMO

**Analytics Everyone Can Use** 



## Freedom to Think

- Unified workspace
- All time horizons
- Progressive interaction



## Connect with Others

- Decision networks
- Business context
- Accountability







### DEMO

Gain Insights and Drive Alignment



## Connect with Others

- Decision networks
- Business context
- Accountability



### and Simply Do

- Mobile and Portable
- Integrated
- Real-time







### DEMO

Actionable Insight Everywhere



### Shift to show live IBM Cognos Active Report

### and Simply Do

- Mobile and Portable
- Integrated
- Real-time





### **Platform Advances**

- Optimize Performance
- Enhance Management
- Seamless Upgrade

### 3x faster query

\* When compared against IBM Cognos 8 BI software. Based on selective results from tests conducted in the IBM Performance and Scalability Labs