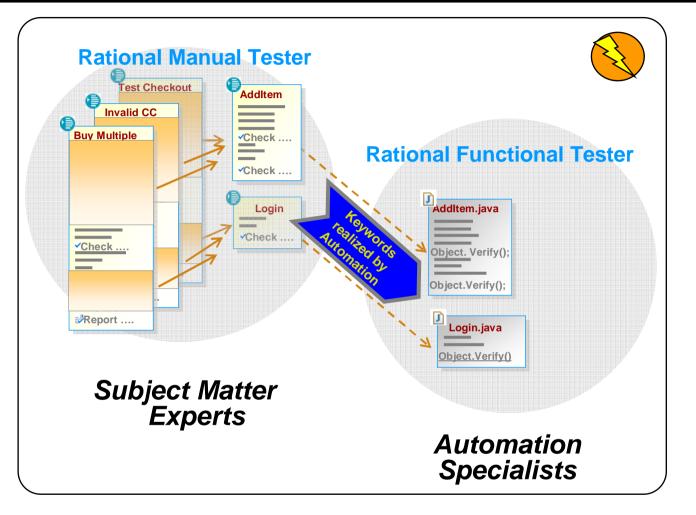

Solution from 5 days → 3 hrs ■ Rational Functional Tester for automating test bucket

*quickly assess and baseline overall quality for new product builds and maintenance releases* 

Tivoli

test effort by 90%