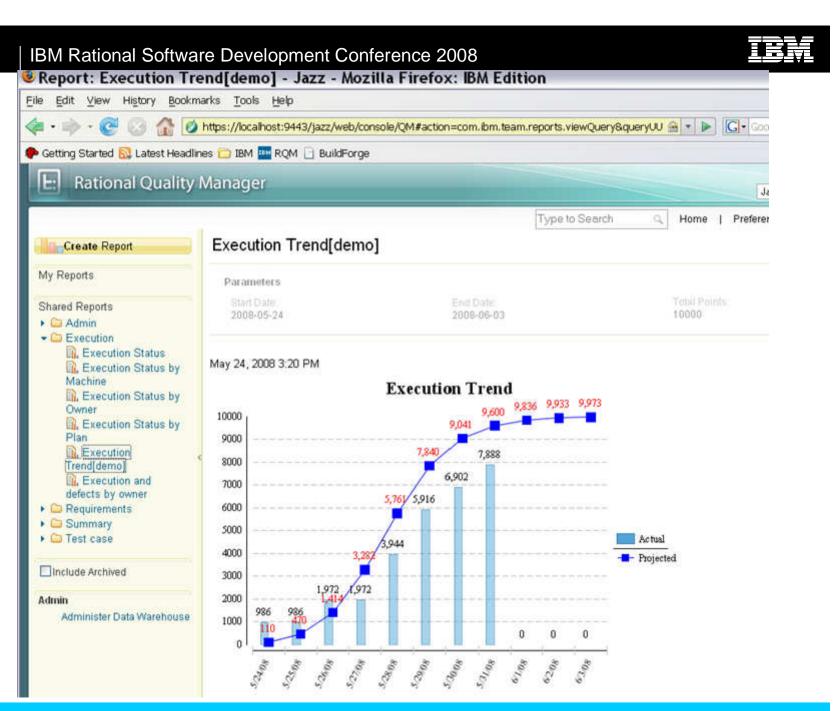

#### Quality in Action: Rational Quality Manager

#### Quality in Action: Rational Quality Manager Collect, Execute and Inform for Quality Driven Software Delivery

#### **Quality in Action: Rational Quality Manager**