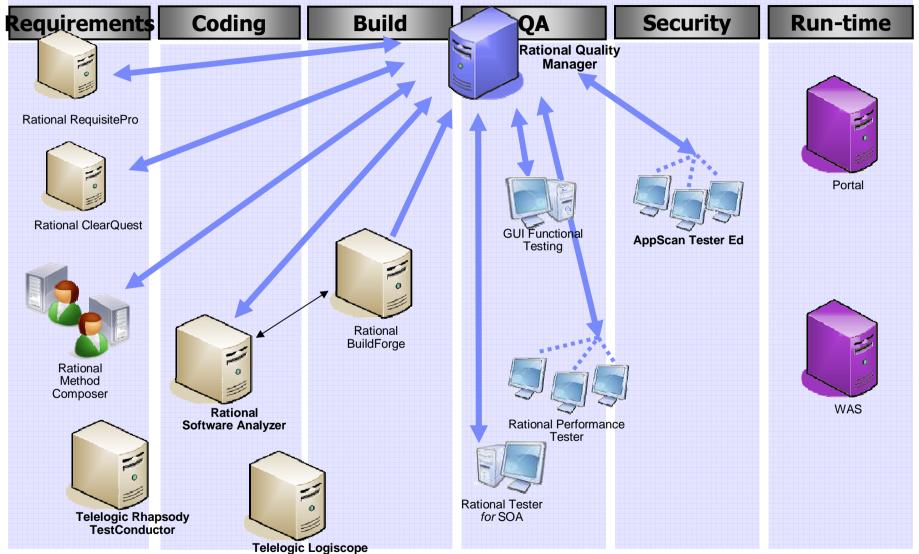

# Quality Throughout the Life Cycle

#### Quality in Action: Rational Quality Manager

#### Quality in Action: Rational Quality Manager Collect, Execute and Inform for Quality Driven Software Delivery

#### **Quality in Action: Rational Quality Manager**