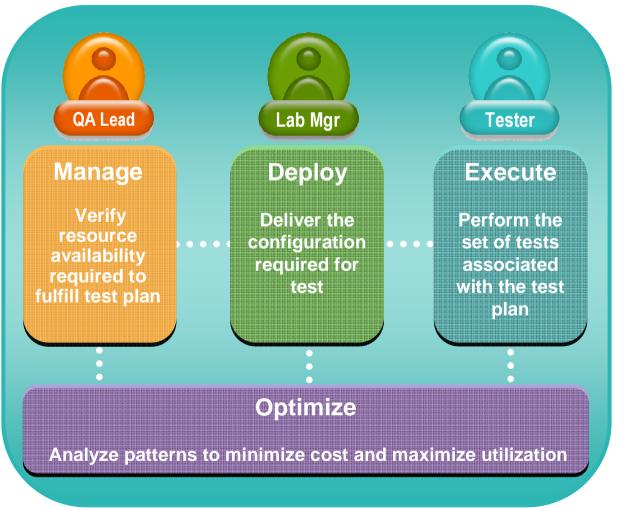

# **IBM Rational Test Lab Manager**

Manage, Deploy and Execute test lab resources to accelerated testing

- A centralized asset inventory
- Automation tasks accelerate the delivery of test configurations
- Asset reservation system
- Utilization metrics
- Integration of physical and virtual systems maximizes flexibility