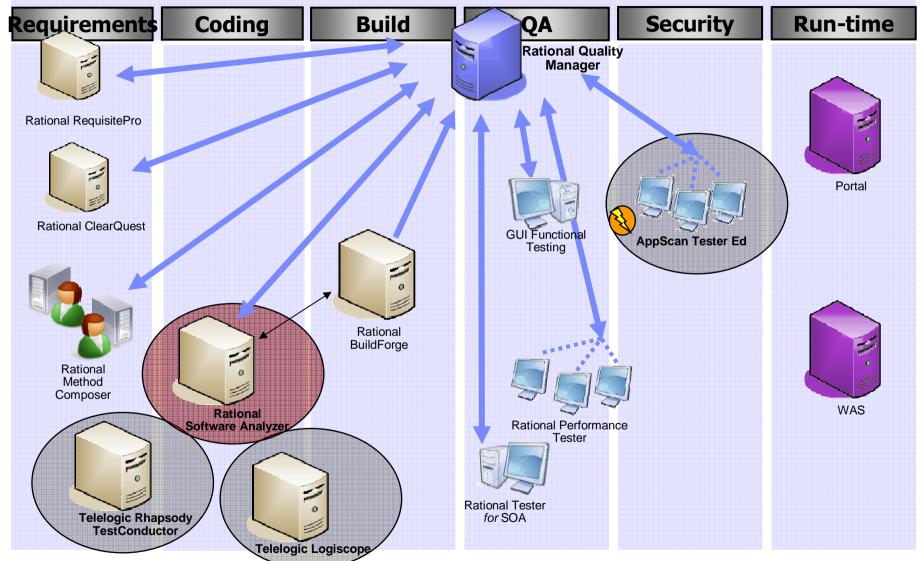

# Quality Throughout the Life Cycle

#### Quality in Action: Rational Quality Manager

#### **Quality in Action: Rational Quality Manager**