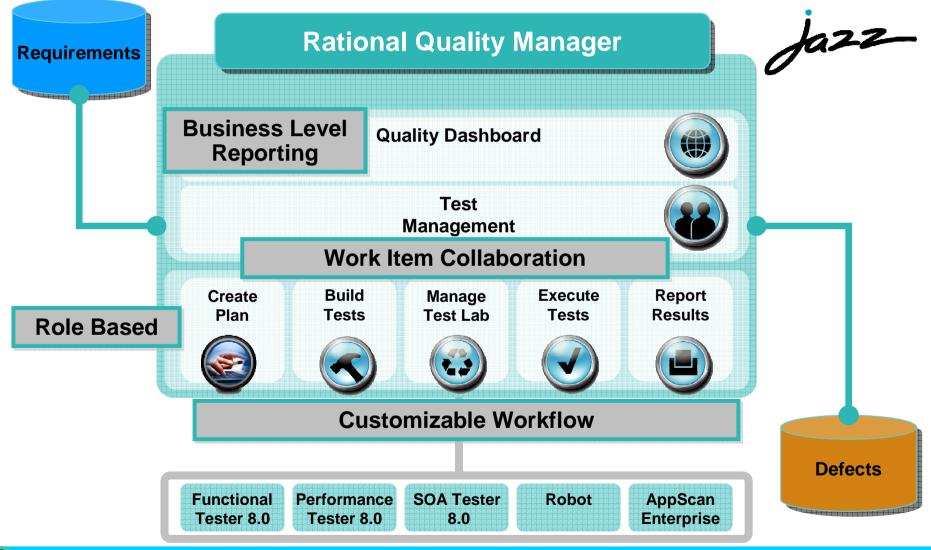

#### Quality in Action: Rational Quality Manager

#### Quality in Action: Rational Quality Manager Collect, Execute and Inform for Quality Driven Software Delivery

#### **Quality in Action: Rational Quality Manager**