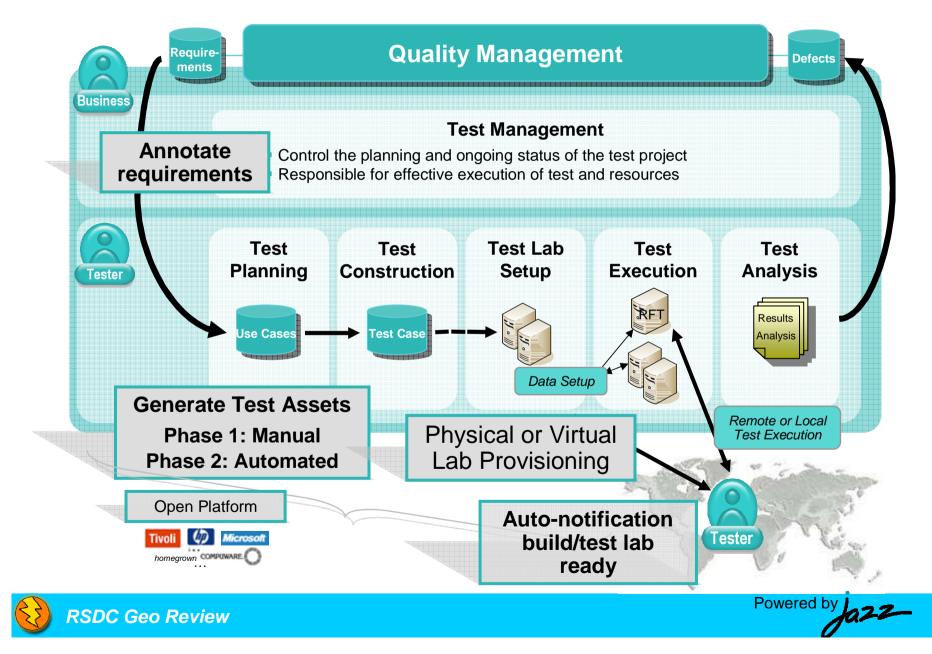

# Quality Throughout the Life Cycle

#### Quality management in action

Continuous process, powered by automation to govern software delivery