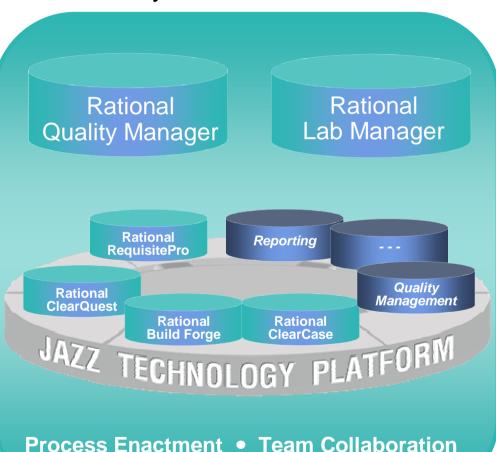

# New Quality Management Tools

For Collaborative Quality Driven Software Delivery

- Web based solution for test and test lab management
- Align quality with business strategy
- Open and accessible test management platform
- Web Access for launch and control of testing tools
- Built on Jazz Platform