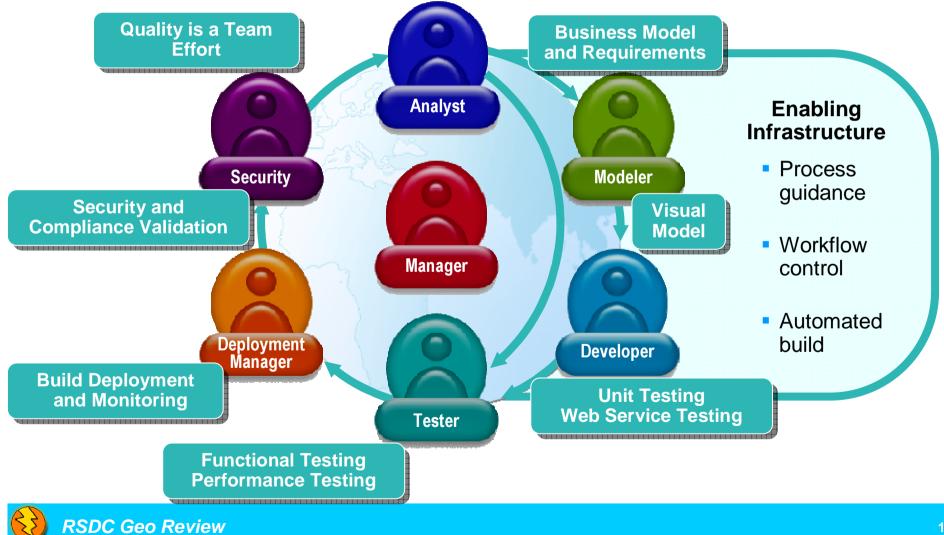

| ust HTTP request delays:     |         |        | al l l l               |
| Shorter Normal Longe                 | orter Normal I               |         |        |                        |
| Shorter Normal Longe                 | orter Normal I               | a 10 4  |        |                        |
|                                      |                              | 70 IN 1 |        | -                      |
| Play at normal (recorded) speed Rese | / at normal (recorded) speed | Longe   | Normal | Shorter                |
|                                      |                              | Resel   | ed     | Play at normal (record |







# Today's Agenda







#### Quality management in action

Continuous process, powered by automation to govern software delivery





# New Quality Management Tools

For Collaborative Quality Driven Software Delivery

- Web based solution for test and test lab management
- Align quality with business strategy
- Open and accessible test management platform
- Web Access for launch and control of testing tools
- Built on Jazz Platform

**RSDC Geo Review** 



Role Based Access
 Asset Versioning



#### Quality in Action: Rational Quality Manager

#### Quality Management for the enterprise or the enterprising





| Edit View Higtory Bookmarks Iools Help                     |                                                           |                        |                          |
|------------------------------------------------------------|-----------------------------------------------------------|---------------