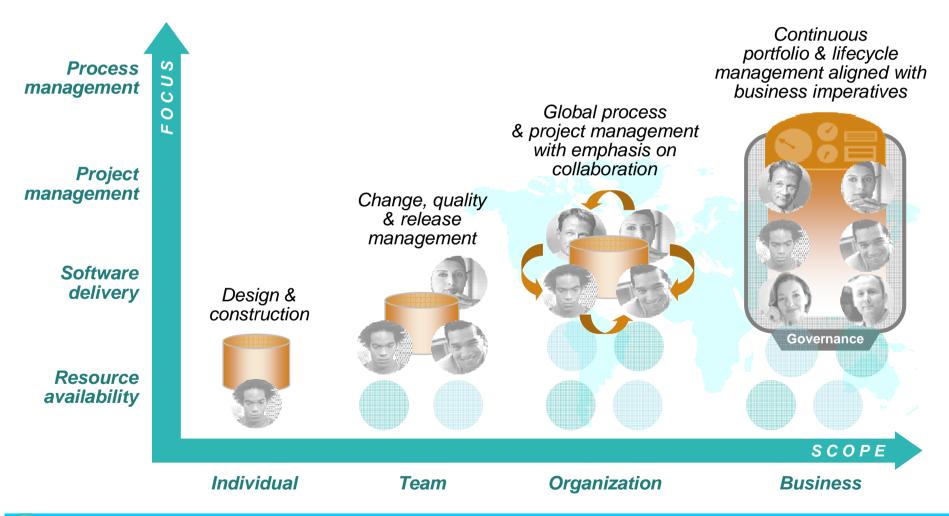

# The evolution of customer priorities

Driving the convergence of business drivers and software delivery