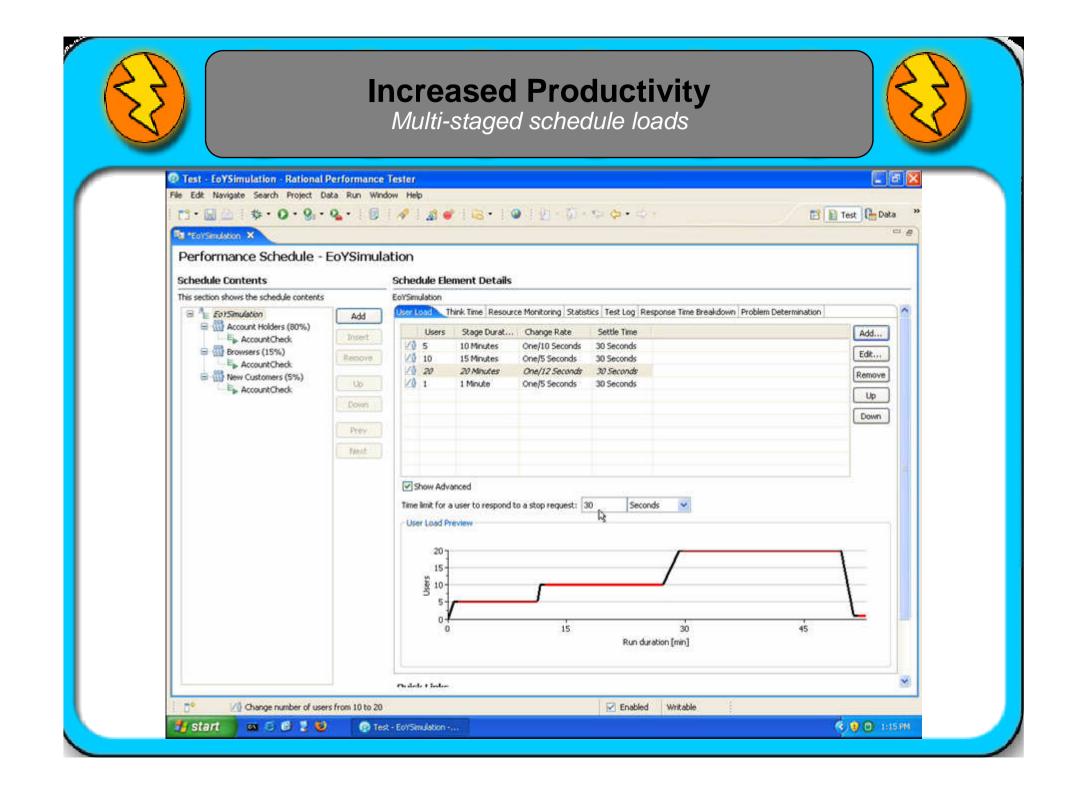

#### IBM Rational Software Development Conference 2008

Keyword testing
 Enhanced
 Productivity