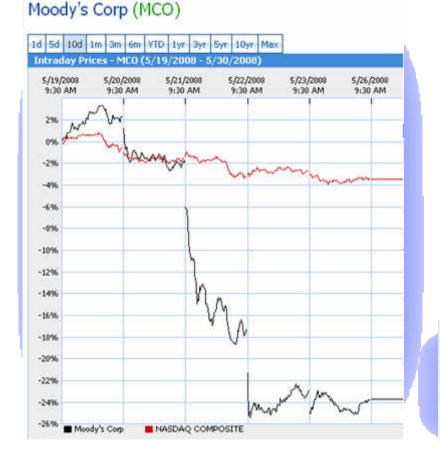

#### The Cost of Software Failure Moody's Investment Services' \$1.7 billion dollar defect

- Software bug incorrectly assigns positive safe credit ratings to \$4 Billion of high risk complex debt securities
- Moody's market value tumbles \$1.7 Billion in one day
- Los Angeles Times:
  - "Investors are petrified that the company could be charged with fraud."

You are here: LAT Home > Business

Bond grader Moody's stock dives on fear of ratings fraud 11:23 AM, May 21, 2008

RSDC Geo Review