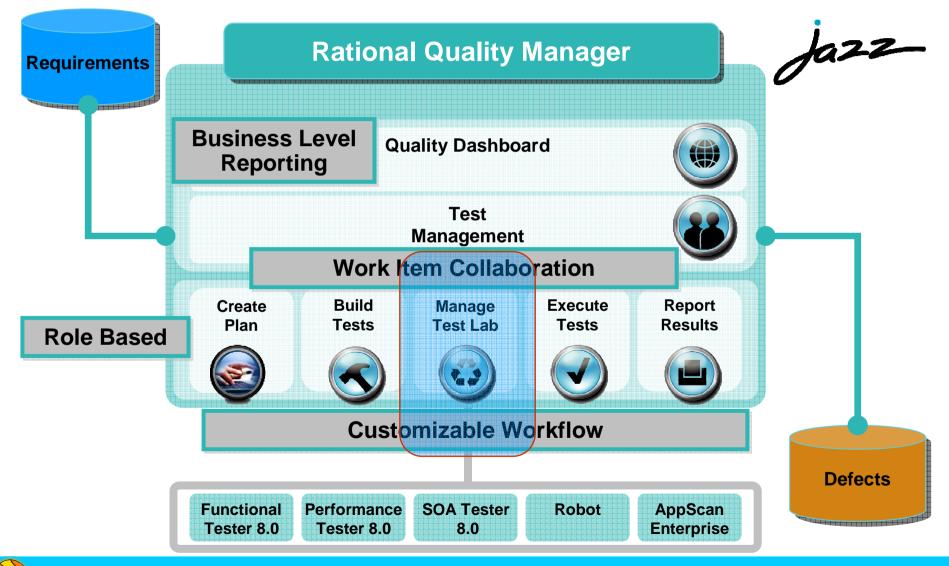

# New Quality Management Tools

For Collaborative Quality Driven Software Delivery

- Web based solution for test and test lab management
- Align quality with business strategy
- Open and accessible test management platform
- Web Access for launch and control of testing tools
- Built on Jazz Platform

# **IBM Rational Test Lab Manager**

Manage, Deploy and Execute test lab resources to accelerated testing

- A centralized asset inventory
- Automation tasks accelerate the delivery of test configurations
- Asset reservation system
- Utilization metrics
- Integration of physical and virtual systems maximizes flexibility