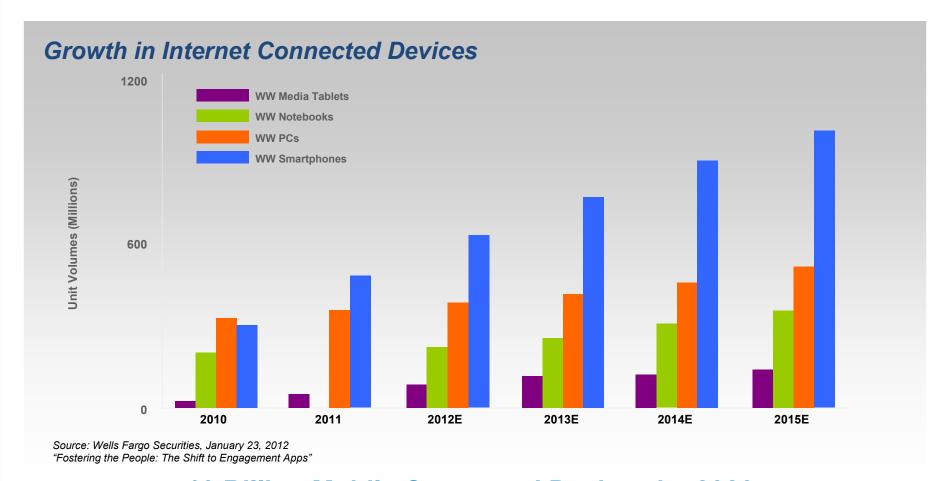

## Mobile is now bigger than PC What's your mobile strategy?

10 Billion Mobile Connected Devices by 2020