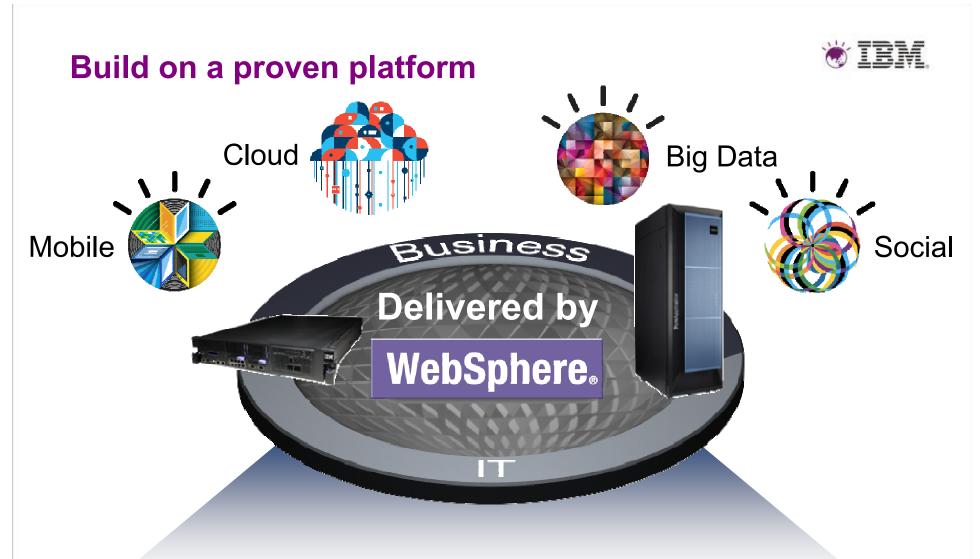

### A platform delivered by WebSphere helps you extend, transact, and optimize

50% reduction in hardware infrastructure

60% improvement in automated processes

99% increase in billing accuracy 100% improvement in data capture accuracy

### Every project and every process needs a proven platform

- ► WebSphere Application Server
- WebSphere MQ
- ► WebSphere Message Broker
- ▶ WebSphere Cast Iron Live
- P ESF Cicinos Proces Varager
- \* Welstre Operatoral Decision
  Nanagament

### Build your platform on proven design principles and a foundation of deep integration

- Internet Scale Messaging
- Mobile integration
- Sensor and device connectivity
- Hybrid cloud integration
- API creation and publishing