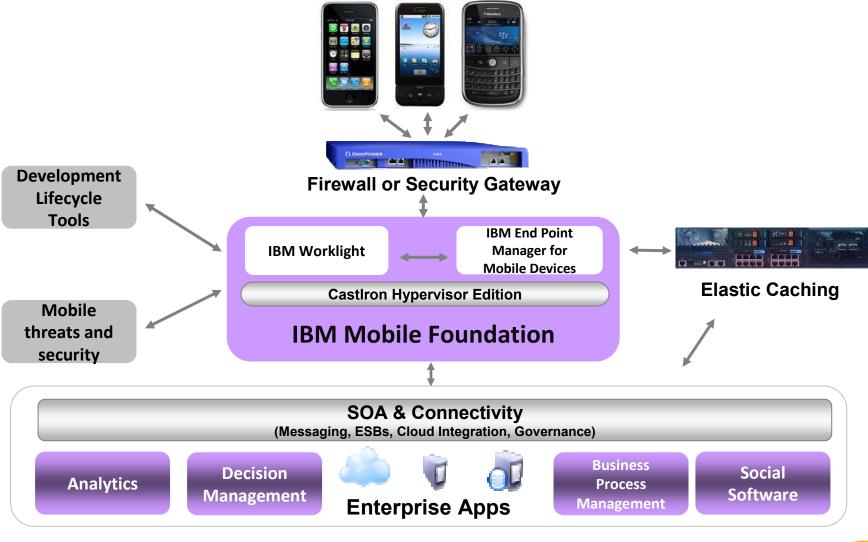

Mobile Foundation**



5

#### Includes:

- IBM Software Services for Mobile Foundation
- IBM Worklight V5.0
- IBM WebSphere Cast Iron
- IBM Endpoint Manager for Mobile Devices

#### **Plus New Services Offering:**

 IBM Software Services for Mobile Foundation



## **IBM Mobile Foundation V5.0**

Available configurations

6

#### **Enterprise Edition**



- Business-to-enterprise (B2E)
- Package includes:
  - o IBM Worklight
  - IBM Cast Iron Hypervisor Edition
  - IBM Endpoint Manager for Mobile Devices
- Used by enterprises to manage internal apps

#### **Consumer Edition**



- Business-to-consumer (B2C)
- Package includes:
  - o IBM Worklight
  - IBM Cast Iron Hypervisor Edition
- Used for commercial and customerfacing apps



#### **IBM Mobile Foundation** Architecture overview

7





#### **Beyond the foundation** *IBM Mobile Portfolio at a glance*

Client Initiatives



8

Build mobile applications

**Connect** to, and **run** backend systems in support of mobile



Manage mobile devices and applications Secure my mobile business



*Extend* existing business capabilities to mobile devices

**Transform** the business by creating new opportunities

#### **IBM Sample Offerings**

- Worklight New!
- Cast Iron
- IBM Rational Application
  Developer
  New and
  Enhanced!
- WebSphere Application Server Web 2.0 and Mobile Feature Pack
- WebSphere MQ and Message Broker
- IBM Websphere Portal Mobile Experiences
- IBM Lotus Domino XPages
- Green Hat (an IBM company)

- IBM Endpoint Manager for Mobile devices
   New!
- IBM Rational AppScan
- IBM Security Access Manager
- IBM