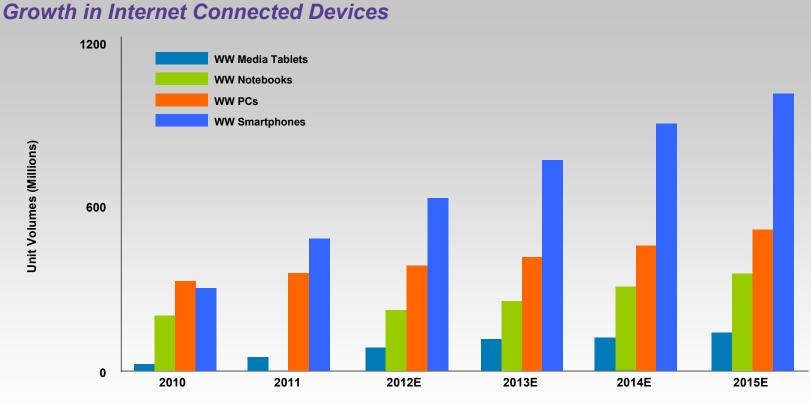

# Mobile is now bigger than PC What's your mobile strategy?

Source: Wells Fargo Securities, January 23, 2012 "Fostering the People: The Shift to Engagement Apps"