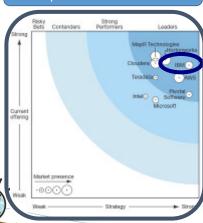

#### **Analysts Recognize IBM Leadership**

The Only Recognized Best Of Breed Portfolio Across Entire Analytics Value Chain

2013 Forrester Wave: Big Data Predictive Analytics

2013 Gartner: Data Warehouse, DB Management

2014 Gartner: Business
Intelligence and Analytics
Platforms

2012 Forrester Wave: Customer Analytics

2014 Forrester Wave: Big Data Hadoop Solutions

2013 Gartner: Data Integration Tools

2013 Gartner WW Forecast: MDM for Customer

2014 Forrester Wave: MDM