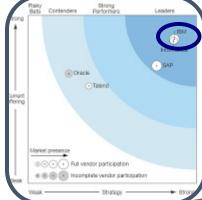

#### **Analysts Recognize IBM Leadership**

The Only Recognized Best Of Breed Portfolio Across Entire Analytics Value Chain

2013 Forrester Wave: Big Data Predictive Analytics

2013 Gartner: Data Warehouse, DB Management

2014 Gartner: Business
Intelligence and Analytics
Platforms

2012 Forrester Wave: Customer Analytics

2014 Forrester Wave: Big Data Hadoop Solutions

2013 Gartner: Data Integration Tools

2013 Gartner WW Forecast: MDM for Customer

2014 Forrester Wave: MDM