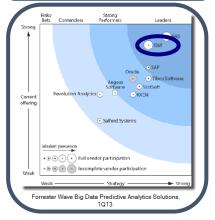

#### **Analysts Recognize IBM Leadership**

The Only Recognized Best Of Breed Portfolio Across Entire Analytics Value Chain

2013 Forrester Wave: Big Data Predictive Analytics

2013 Gartner: Data Warehouse, DB Management