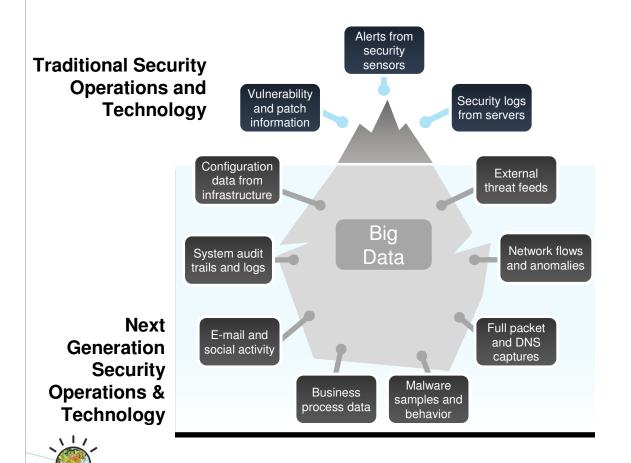

## Collect and store massive amounts of security data

- For Large FSS Customer
  - 250,000 managed firewalls
  - 30,000 network devices
  - **500,000** open port combinations
  - 410,455 Windows client systems
  - 36,109 Windows servers
  - 24,000 \*NIX servers
  - 1200+ products for vulnerability assessment
- Size estimates of large scale and high volume of events and logs
  - 1.5 2 TB per month per major security service
  - 200 750GB total per minor security service