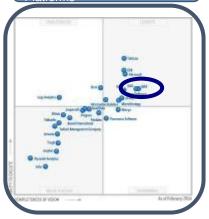

#### **Analysts Recognize IBM Leadership**

The Only Recognized Best Of Breed Portfolio Across Entire Analytics Value Chain

2013 Forrester Wave: Big Data Predictive Analytics

2013 Gartner: Data Warehouse, DB Management

2014 Gartner: Business
Intelligence and Analytics
Platforms

2012 Forrester Wave: Customer Analytics

2014 Forrester Wave: Big Data Hadoop Solutions

2013 Gartner: Data Integration Tools

2013 Gartner WW Forecast: MDM for Customer

2014 Forrester Wave: MDM