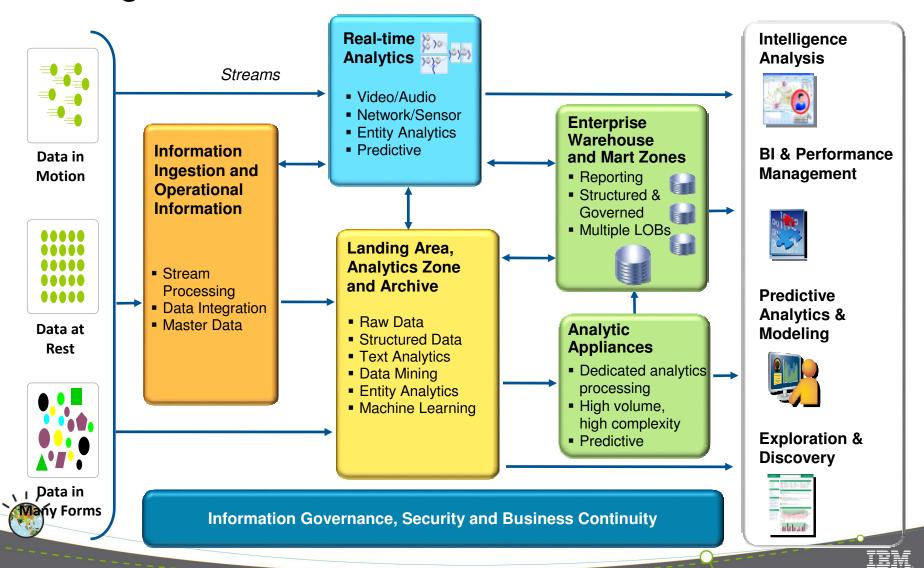

Big Data is All Data and All Paradigms

**Transactional & Application Data** 

**Machine Data** 

**Social Data** 

**Enterprise Content** 









Volume

Structured

Throughput

Velocity

Structured

Ingestion

Variety

Unstructured

Veracity

Variety

Unstructured

Volume

## New era of computing requires





Radical Flexibility



**Extreme** Scalability

Volume

terabytes
of Tweets created daily

**Velocity** 

5 million trade events per second

**Variety** 

100's video feeds

from surveillance cameras



ibm

2014 Consultants & System Integrators Interchange

## **IBM Big Data Vision**

All Data Sources

Big Data Platform Capabilities

Advanced Analytics / New Insights New / Enhanced Applications



2014 Consultants & System Integrators Interchange

## IBM Big Data Architecture



## IBM BigInsights – Opensource and IBM Value Adds



## **BigMatch - MDM Entity Resolution at Extreme Scale**

Fast matching, Accurate results at scale

Match billions of entities 8X faster



## GPFS - Runs on IBM Big Insights

Distributed shared-nothing POSIX compliant file system



#### **BigSQL – SQL on Hadoop**

- •6X-14X faster than Hive
- •ANSI SQL 2010 compliant
- •Access data from Hadoop HDFS, Hive, Hbase



## BigR – Machine Learning at Parallel Scale

- •Explore, visualize, transform, and model using R syntax and paradigm
- •Out-of-the-box and customizable algorithms



#### In-Hadoop Text Analytics with Tooling

- Extract information in-context without programming
  - Drag and drop assembly
  - · Rapid test and refine
  - Easy deployment
- •Pre-built library of standard ext