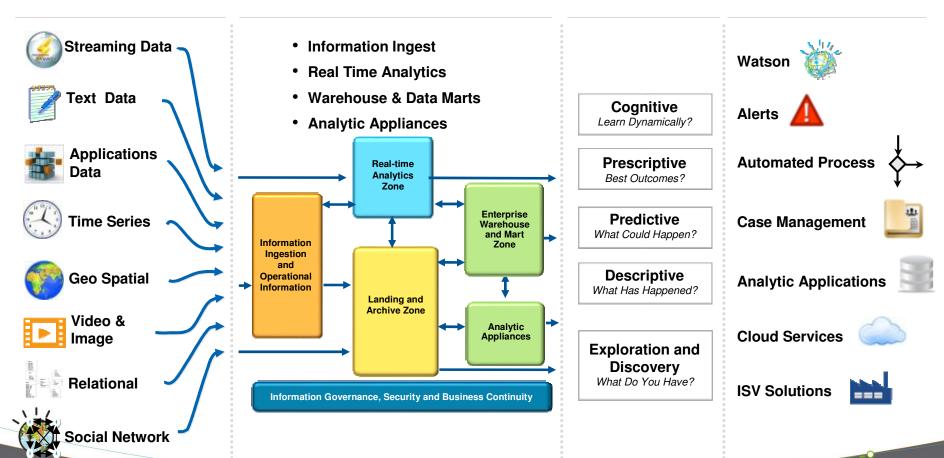

**

IBM Vice President, Big Data, Information Management September, 2014



IBM

## Big Data is All Data and All Paradigms

**Transactional & Application Data** 

**Machine Data** 

**Social Data** 

**Enterprise Content** 









Volume

Structured

Throughput

Velocity

Structured

Ingestion

Variety

Unstructured

Veracity

Variety

Unstructured

Volume

## New era of computing requires





Radical Flexibility



**Extreme** Scalability

Volume

terabytes
of Tweets created daily

**Velocity** 

5 million trade events per second

**Variety** 

100's video feeds

from surveillance cameras



ibm

2014 Consultants & System Integrators Interchange

## **IBM Big Data Vision**

All Data Sources

Big Data Platform Capabilities

Advanced Analytics / New Insights New / Enhanced Applications



2014 Consultants & System Integrators Interchange

## IBM Big Data Architecture



## IBM BigInsights – Opensource and IBM Value Adds



## **BigMatch - MDM Entity Resolution at Extreme Scale**

Fast matching, Accurate results at scale

Match billions of entities 8X faster



## GPFS - Runs on IBM Big Insights

Distributed shared-nothing POSIX compliant file system



#### **BigSQL – SQL on Hadoop**

- •6X-14X faster than Hive
- •ANSI SQL 2010 compliant
- •Access data from Hadoop HDFS, Hive, Hbase



## BigR – Machine Learning at Parallel Scale

- •Explore, visualize, transform, and model using R syntax and paradigm
- •Out-of-the-box and customizable algorithms



#### In-Hadoop Text Analytics with Tooling

- Extract information in-context without programming
  - Drag and drop assembly