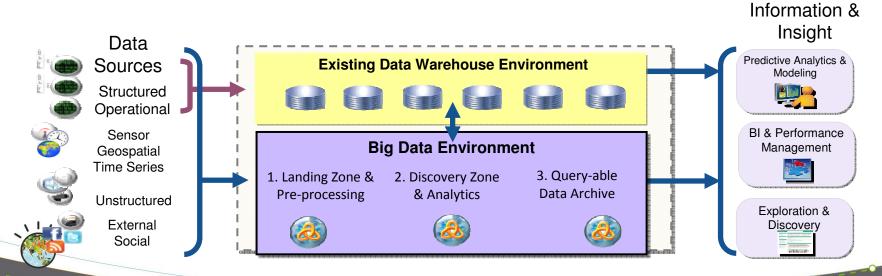

al-time



**Operations Analysis** 

Analyze a variety of machine data for improved business results



#### **Data Warehouse Augmentation**

Integrate big data and data warehouse capabilities to increase operational efficiency



## Big Data Analytics deliver improve customer insights, quality and operational efficiency to the world's largest auto maker

#### The Big Data challenge:

- •Manufacturing equipment and assembly line data
- •Warranty and services data from dealers
- •Telemetry data from vehicles
- Customer services and social media data

Next generation of Enterprise Data Warehouse with Big Data Analytics:

- •Hadoop landing and analytic zone for 10 years of data
- •Warehouse reporting zone for high performance reports
- •Hundreds of thousands of users, and Petabyte of data





## Connected Vehicles – Telematics Data Services



2014 Consultants & System Integrators Interchange

2.7M

leads for upsell based on customer profiles

#### Personal Attributes

- name, address, age,
- Interests: sports, pets, cuisine...
- Life Cycle Status: marital, parental, etc.

#### Life Events

 Life-changing events: relocation, having a baby, getting married



- Sentiment on products, campaigns
- Preferences, Product Purchase history
- Suggestions on products & services

#### Relationships

- Relationships: family, friends
- Business relationships: coworkers



- Better accuracy in targeted marketing activities based on individual interests, intentions and goals
- Protect individual privacy in profiles



## Collect and store massive amounts of security data



- For Large FSS