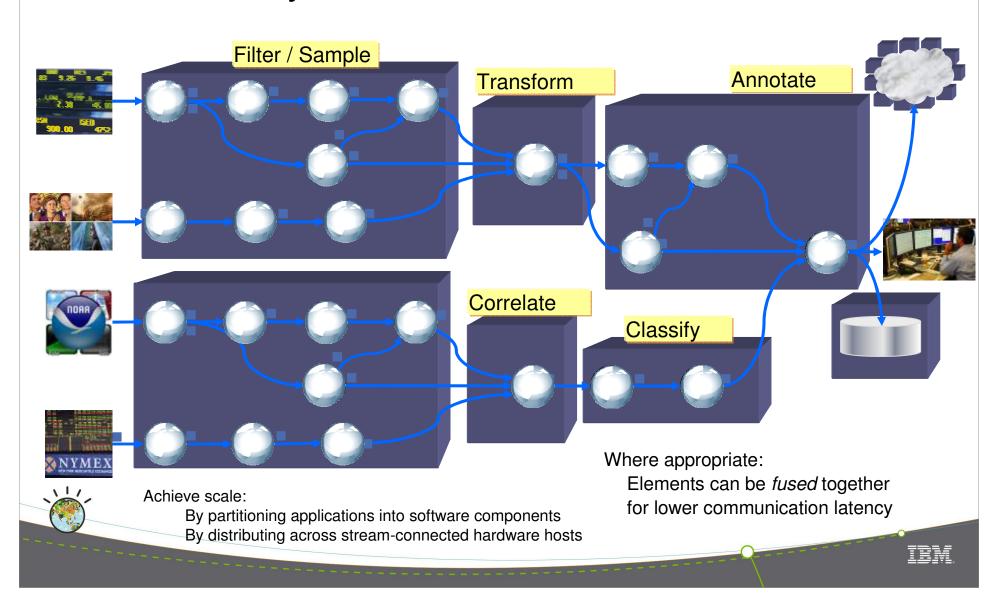

eme Scale**

Fast matching, Accurate results at scale

Match billions of entities 8X faster



## GPFS - Runs on IBM Big Insights

Distributed shared-nothing POSIX compliant file system



#### **BigSQL – SQL on Hadoop**

- •6X-14X faster than Hive
- •ANSI SQL 2010 compliant
- •Access data from Hadoop HDFS, Hive, Hbase



## BigR – Machine Learning at Parallel Scale

- •Explore, visualize, transform, and model using R syntax and paradigm
- •Out-of-the-box and customizable algorithms



#### In-Hadoop Text Analytics with Tooling

- Extract information in-context without programming
  - Drag and drop assembly
  - · Rapid test and refine
  - Easy deployment
- •Pre-built library of standard extractors and the ability to customize





## Real-time Analytics with Streams.....How does It Work?



## Big Data Use Cases



**Big Data Exploration** 

Find, visualize, understand all big data to improve decision making



Enhanced 360° View of the Customer

Extend existing customer views (MDM, CRM, etc) by incorporating additional internal and external information sources



## Security/Intelligence Extension

Lower risk, detect fraud and monitor cyber security in real-time



**Operations Analysis** 

Analyze a variety of machine data for improved business results



#### **Data Warehouse Augmentation**

Integrate big data and data warehouse capabilities to increase operational efficiency



## Big Data Analytics deliver improve customer insights, quality and operational efficiency to the world's largest auto maker

#### The Big Data challenge:

- •Manufacturing equipment and assembl