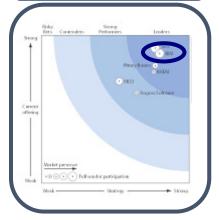

#### **Analysts Recognize IBM Leadership**

The Only Recognized Best Of Breed Portfolio Across Entire Analytics Value Chain

2013 Forrester Wave: Big Data Predictive Analytics

2013 Gartner: Data Warehouse, DB Management

2014 Gartner: Business
Intelligence and Analytics
Platforms

2012 Forrester Wave: Customer Analytics

2014 Forrester Wave: Big Data Hadoop Solutions

2013 Gartner: Data Integration Tools

2013 Gartner WW Forecast: MDM for Customer

2014 Forrester Wave: MDM