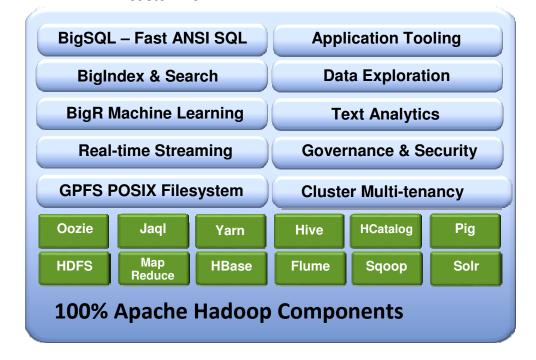

IBM Value Adds



## **BigMatch - MDM Entity Resolution at Extreme Scale**

Fast matching, Accurate results at scale

Match billions of entities 8X faster



## GPFS - Runs on IBM Big Insights

Distributed shared-nothing POSIX compliant file system



#### **BigSQL – SQL on Hadoop**

- •6X-14X faster than Hive
- •ANSI SQL 2010 compliant
- •Access data from Hadoop HDFS, Hive, Hbase



## BigR – Machine Learning at Parallel Scale

- •Explore, visualize, transform, and model using R syntax and paradigm
- •Out-of-the-box and customizable algorithms



#### In-Hadoop Text Analytics with Tooling

- Extract information in-context without programming
  - Drag and drop assembly
  - · Rapid test and refine
  - Easy deployment
- •Pre-built library of standard extractors and the ability to customize





## Real-time Analytics with Streams.....How does It Work?



## Big Data Use Cases



**Big Data Exploration** 

Find, visualize, understand all big data to improve decision making



Enhanced 360° View of the Customer

Extend existing customer views (MDM, CRM, etc) by incorporating additional internal and external information sources



## Security/Intelligence Extension

Lower risk, detect fraud and monitor cyber security in real-time



**Operations Analysis** 

Analyze a variety of machine data for improved business results



#### **Data Warehouse Augmentation**

Integrate big data and data warehouse capabilities to increase operational efficiency



## Big Data Analytics deliver improve customer insights, quality and operational efficiency to the world's largest auto maker

####