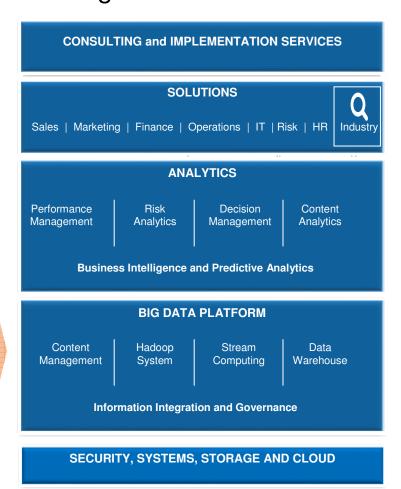

onatal infants in ICU
- Provide proactive care for patients with traumatic brain injuries
- Analyze electronic medical records, pharmacy records, etc. to recommend physician with best treatment options



## IBM Big Data Platform New and Enhanced Offerings

#### InfoSphere BigInsights

For exploration, analysis & archiving large volumes and variety of data

#### **InfoSphere Streams**

For real-time analysis of data in motion

#### InfoSphere Identity Insight

For finding relationships in real-time

## Information Server, Guardium, Optium

Information Management, Governance, Security



Cloudant

#### Pure Data//Blu Acceleration

For SQL & NoSQL reporting, analytics, operational analytics and transaction systems

#### **Informix**

For SQL & TimeSeries reporting and operational analytics



## The Whole is Greater than the Sum of the Parts

- Almost all big data use cases require an integrated set of big date technologies to address the business pain completely
- Reduce time and cost and provide quick ROI by leverage pre-integrated components
- Provide both out-of-the-box and standards=based services
- Start small with a single project and progress to others over your big data journey

#### **Analysts Recognize IBM Leadership**

The Only Recognized Best Of Breed Portfolio Across Entire Analytics Value Chain

2013 Forrester Wave: Big Data Predictive Analytics



2013 Gartner: Data Warehouse, DB Management



2014 Gartner: Business
Intelligence and Analytics
Platforms



2012 Forrester Wave: Customer Analytics



2014 Forrester Wave: Big Data Hadoop Solutions



2013 Gartner: