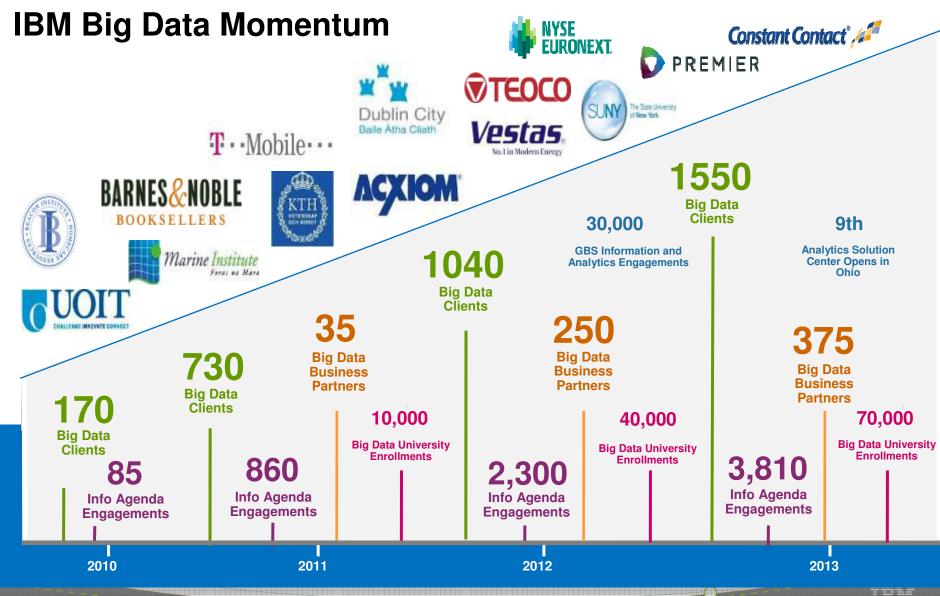

#### Over 300 ISVs and Tool Vendors have enabled to IBM's Big Data Platform

2014 Consultants & System Integrators Interchange

Compete in the Era of **SMART**.

Sample Clients

Compete in the Era of **SMART.** 