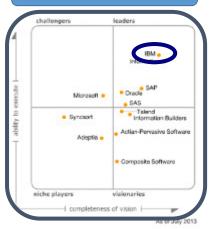

#### **Analysts Recognize IBM Leadership**

The Only Recognized Best Of Breed Portfolio Across Entire Analytics Value Chain

2013 Forrester Wave: Big Data Predictive Analytics

2013 Gartner: Data Warehouse, DB Management

2014 Gartner: Business
Intelligence and Analytics
Platforms

2012 Forrester Wave: Customer Analytics

2014 Forrester Wave: Big Data Hadoop Solutions

2013 Gartner: Data Integration Tools

2013 Gartner WW Forecast: MDM for Customer

2014 Forrester Wave: MDM