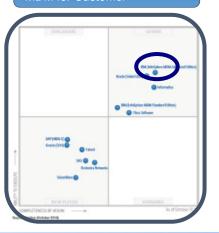

#### **Analysts Recognize IBM Leadership**

The Only Recognized Best Of Breed Portfolio Across Entire Analytics Value Chain

2013 Forrester Wave: Big Data Predictive Analytics

2013 Gartner: Data Warehouse, DB Management

2014 Gartner: Business
Intelligence and Analytics
Platforms

2012 Forrester Wave: Customer Analytics

2014 Forrester Wave: Big Data Hadoop Solutions

2013 Gartner: Data Integration Tools

2013 Gartner WW Forecast: MDM for Customer

2014 Forrester Wave: MDM