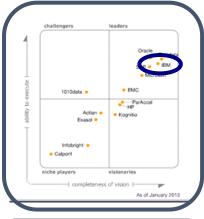

#### **Analysts Recognize IBM Leadership**

The Only Recognized Best Of Breed Portfolio Across Entire Analytics Value Chain

2013 Forrester Wave: Big Data Predictive Analytics

2013 Gartner: Data Warehouse, DB Management

2014 Gartner: Business
Intelligence and Analytics
Platforms

2012 Forrester Wave: Customer Analytics

2014 Forrester Wave: Big Data Hadoop Solutions

2013 Gartner: Data Integration Tools

2013 Gartner WW Forecast: MDM for Customer