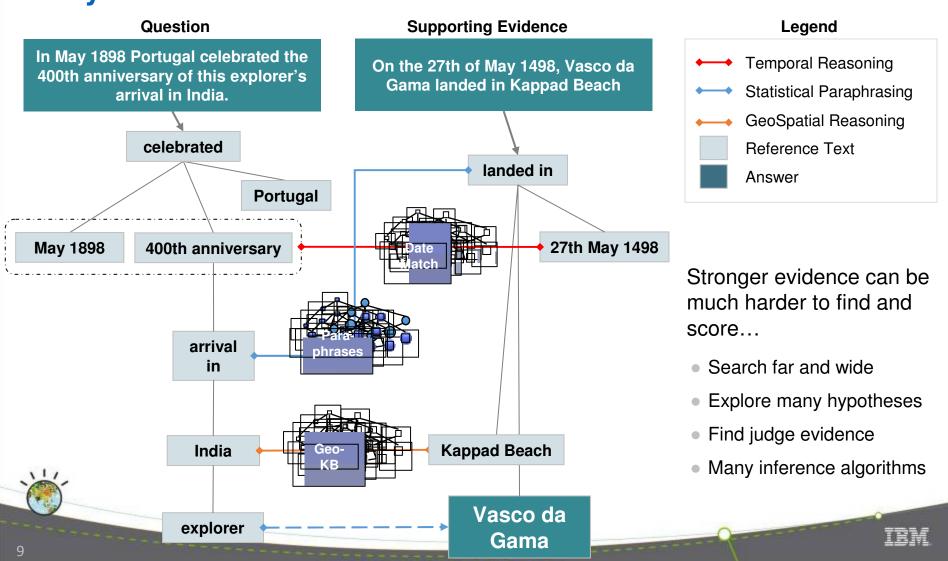

# Watson leverages multiple algorithms to perform deeper analysis

Compete in the Era of SMART.

2014 Consultants & System Integrators Interchange