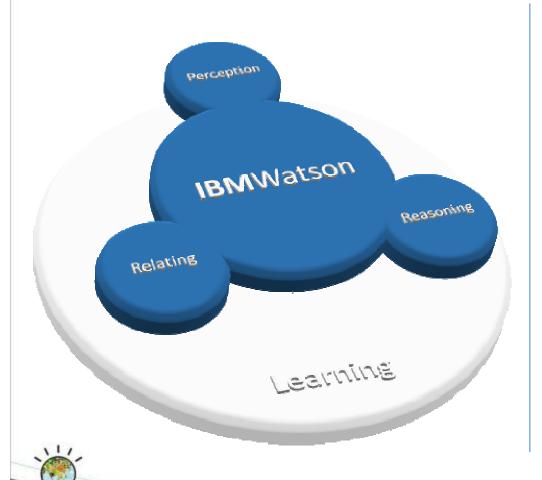

# A cognitive learning system enhances our abilities to perceive, reason and relate

#### Perception

Watson understands the world as we do: it interprets sensory input beyond traditional data

### Reasoning

Watson thinks through complex problems: it deepens our analysis and inspires creativity

#### Relating

Watson understands how we communicate, and personalizes its interactions with each of us

#### Learning

Watson learns from every interaction, scaling our ability to build experience

2014 Consultants & System Integrators Interchange