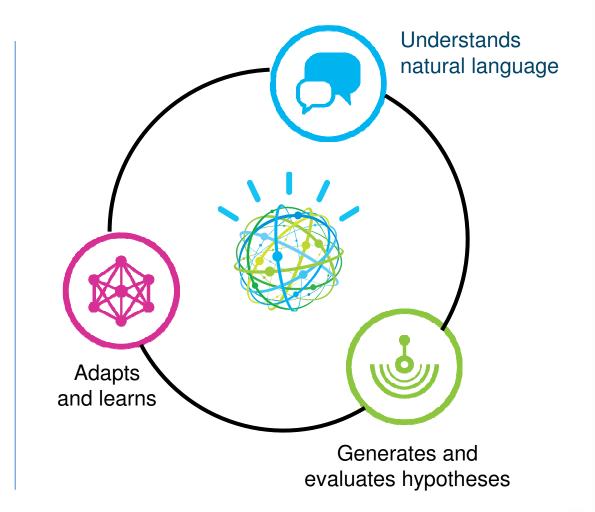

# A cognitive learning system enhances our abilities to perceive, reason and relate

#### Perception

Watson understands the world as we do: it interprets sensory input beyond traditional data

### Reasoning

Watson thinks through complex problems: it deepens our analysis and inspires creativity

#### Relating

Watson understands how we communicate, and personalizes its interactions with each of us

#### Learning

Watson learns from every interaction, scaling our ability to build experience

2014 Consultants & System Integrators Interchange