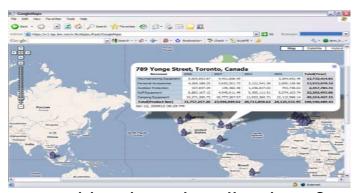

## Where would you like to use your BI?

...within other applications?

...within BPM solutions?

...as a gadget on the desktop?

...with other visualizations?

## IBM Cognos 8 Mashup Service provides new ways to extend BI

# But what is a Mashup? Mashup:

A lightweight web application created by combining existing information or capabilities from more than one existing source