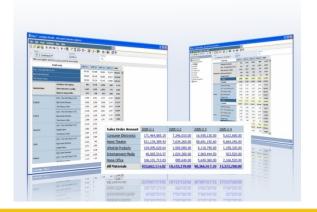

#### Reporting

- Provides full breadth of report types
- Delivers consistent information across all types of report output
- Can be personalized and targeted
- Enables collaboration across users, communities and with IT
- Provides access via email, portal, MS-Office, search and mobile devices etc