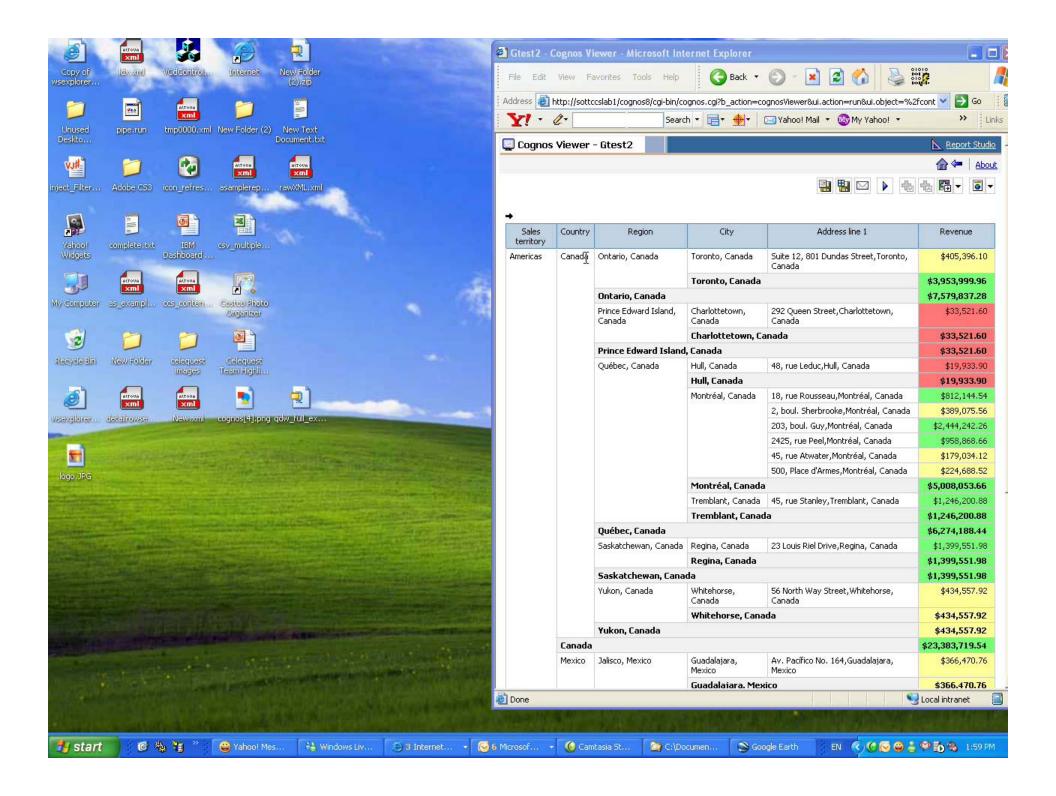

views of complex information
- Helps quick focus on issues that need attention and action
- Are highly visual and intuitive
- Combines information across disparate sources



#### **Scorecards**

- Provides instant measurement relative to targets and benchmarks
- Aligns decisions and tactics with strategic initiatives
- Supports scorecarding methodologies
- Ensures ownership and accountability











## Where would you like to use your BI?



...within other applications?



...within BPM solutions?



...as a gadget on the desktop?



...with other visualizations?



## IBM Cognos 8 Mashup Service provides new ways to extend BI

# But what is a Mashup? Mashup:

A lightweight web application created by combining existing information or capabilities from more than one existing source





## When Lotus meets Cognos





## **Thank You**