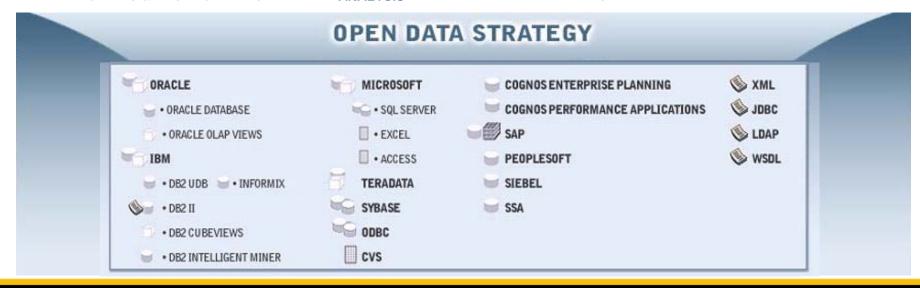

### Access to Any Data Source

- All capabilities against any combination of data sources (OLAP or relational); removes barriers to usage
- Hides complexity from users and ensures consistency, integrity and accuracy of information