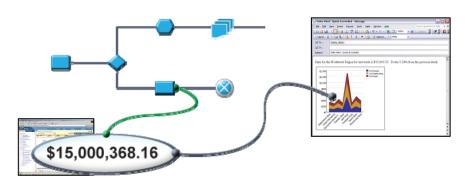

## IBM Cognos 8 Mashup Service provides new ways to extend BI

# But what is a Mashup? Mashup:

A lightweight web application created by combining existing information or capabilities from more than one existing source