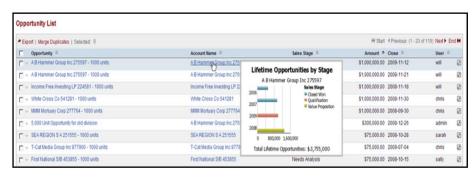

#### Reporting

- Provides full breadth of report types
- Delivers consistent information across all types of report output
- Can be personalized and targeted
- Enables collaboration across users, communities and with IT
- Provides access via email, portal, MS-Office, search and mobile devices etc

#### **Analysis**

- Provides guided exploration across multiple dimensions of information
- Performs complex analysis and scenario modeling easily and quickly
- Gets to the "why" behind trends to reveal symptoms and causes
- Moves from summary level to detail levels of information effortlessly