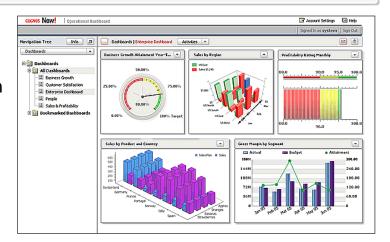

#### **Dashboards**

- Provides at-a-glance, high impact views of complex information
- Helps quick focus on issues that need attention and action
- Are highly visual and intuitive
- Combines information across disparate sources