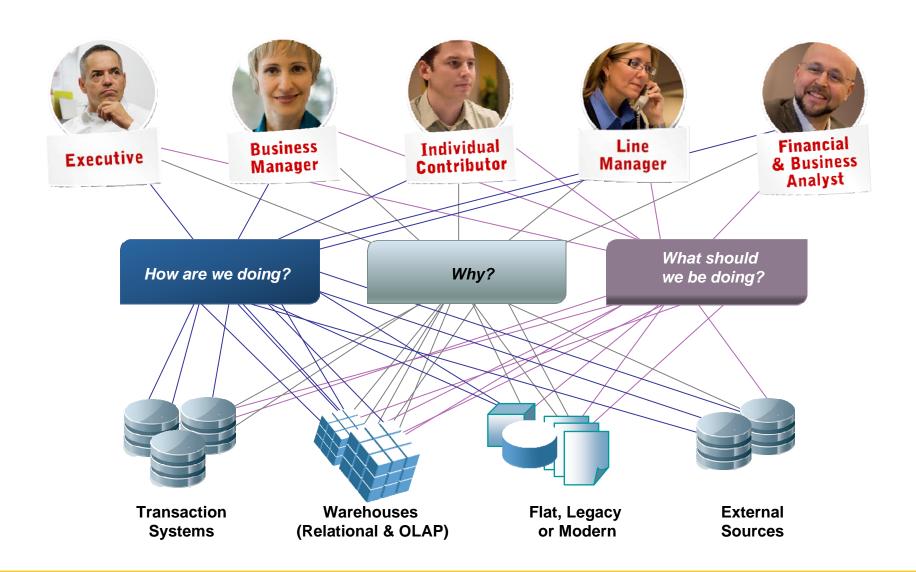

### Access to Any Data Source

- All capabilities against any combination of data sources (OLAP or relational); removes barriers to usage
- Hides complexity from users and ensures consistency, integrity and accuracy of information