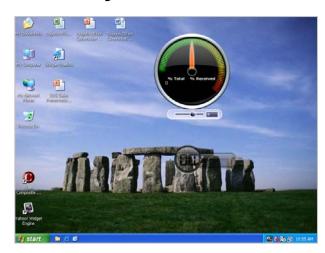

## Where would you like to use your BI?

...within other applications?

...within BPM solutions?

...as a gadget on the desktop?

...with other visualizations?