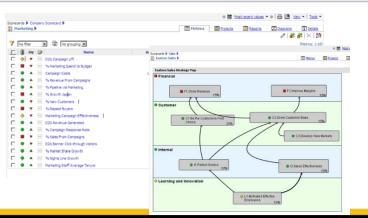

#### **Scorecards**

- Provides instant measurement relative to targets and benchmarks
- Aligns decisions and tactics with strategic initiatives
- Supports scorecarding methodologies
- Ensures ownership and accountability