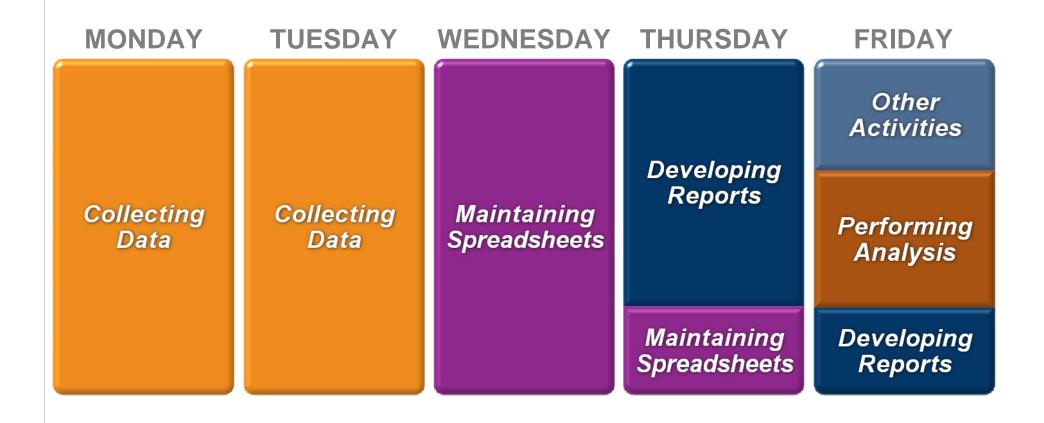

### Many Organizations are wasting valuable talent

### The Best Drive Analytics & Insight

**TUESDAY** WEDNESDAY **THURSDAY MONDAY FRIDAY** Other **Activities** Collecting Data Strategic Interacting Interacting Initiatives Performing With With Analysis Decision Decision Makers Makers Performing Personal **Analysis** Development