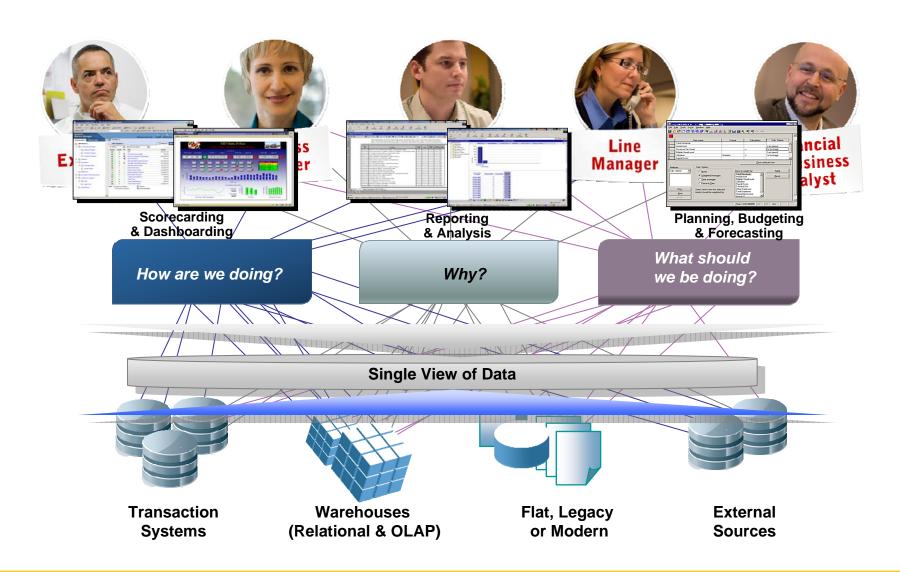

### Access to Any Data Source

- All capabilities against any combination of data sources (OLAP or relational); removes barriers to usage
- Hides complexity from users and ensures consistency, integrity and accuracy of information

**REPORTING & DASHBOARDING** 

**ANALYSIS** 

**EVENT MANAGEMENT** 

**SCORECARDING** 

### **Broad Range of BI Capabilities**

## Broad Range of BI Capabilities