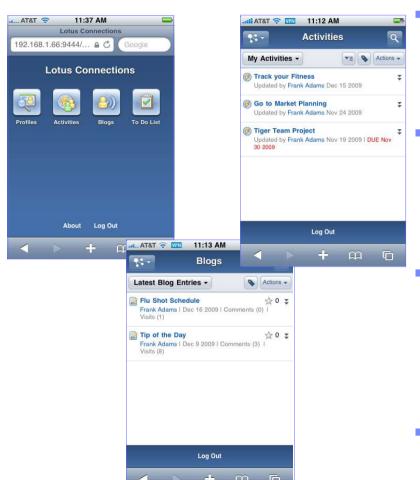

### **Lotus Connections for mobile devices**

Profiles, Blogs, and Activities for iPhone, Blackberry\* and Nokia mobile devices

<sup>\*</sup> Blackberry Connections client available from RIM.

- Web application Available w/ Connections 2.5
  - iPhone, iPhone 3G(S), iPod Touch, and Nokia S60 3<sup>rd</sup> & 5<sup>th</sup> edition devices

#### Profiles

- Search and View colleagues, with status and contact info
- View report to chain and people managed
- View an individual's profile info, and invoke dialer or mailer
- Update your profile status

#### Blogs

- View blogs, recent activity on your posts, and recently posted blogs
- Start a blog or add entries/comments to existing blogs
- View notifications or featured/recommended entries
- Search for blog entries by tag or by entering search criteria

#### Activities

- View to-dos and Activities by category, date, owner, or section
- · View Activity members and details
- · Add/edit/delete Activities and entries