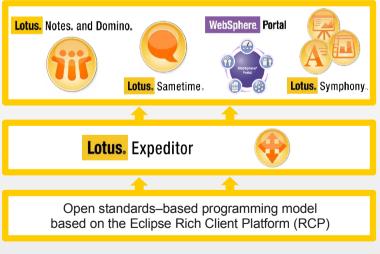

## **IBM Lotus Expeditor**

#### **Building offline business applications**

- Universal Managed client Software
- Client on Windows, Linux<sup>®</sup>, Mac, Symbian, Windows Mobile
- Offline access, data & application synchronization
- Toolkit for creating, deploying, and maintaining both mobile and rich client applications
- Leverage open standards (Eclipse)