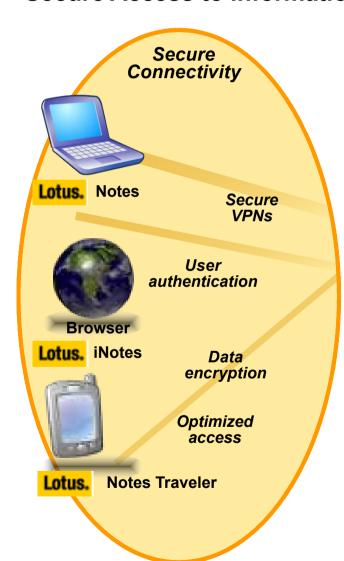

### **Lotus Mobile Connect**

#### Secure Access to Information over transient networks

- VPN solution supports all access points
  - Desktop (client)
  - Handheld mobile device (client)
  - Browser (client less)
- Proven ROI least cost routing & data optimization
- Secure end-to-end connect to corporate intranets
  - Strong authentication and support for RSA Secure ID
  - End-to-end encryption- DES, Triple DES, RC5 and AES and FIPS 140-2 cert.
- Linked value (integrated support)
  - Lotus Notes Traveler, Lotus Sametime mobile
- Supports multiple device platforms and devices
  - Win32, Linux, Mac, Symbian, Windows Mobile, Apple iPhone (client-less)
- Scalable and Reliable
  - Supports gateway clustering, and can distribute across multiple sites