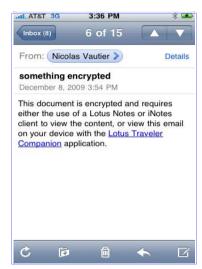

# Lotus Notes Traveler Companion

- iPhone application
- Allows user to read Domino-encrypted mail
  - Built on same design as Nokia and Windows Mobile
    - Requires Notes ID to be accessible from Lotus Notes Traveler server (in ID vault or mail file)
  - Uses link inside mail to jump to Companion
  - User supplies Notes ID password
  - Lotus Notes Traveler server does decryption
  - Does not store encrypted mail on the iPhone
- Available for free from iTunes App Store
  - "As is", unsupported
  - Licensed to end user, not part of enterprise license
  - Requires Lotus Notes Traveler server update
    - Included in 8.5.1 Fixpack 1