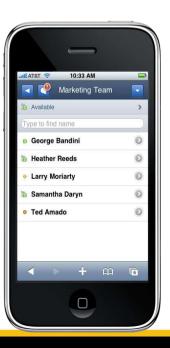

#### **Capabilities**

- Wireless instant messaging
- Contact List and Business Cards
- Quick Find
- Single/Multiple Chat
- Chat History
- Status Alerts
- Announcements
- UC<sup>2</sup>
  - Extendable plug-in architecture
  - Windows Mobile v6 (Professional and Standard)

#### **Device Support**

- iPhone, iPhone 3G(S), iPod Touch web client application
- Blackberry 7100, 8100, 8700, 8800
   Series, 8300 series, Storm, Bold
- Nokia E-Series E50, E51, E60, E61(i), E62, E65, E70, E75, E90
- Sony Ericsson M600, P990i, P1i
- Windows Mobile 2003 SE, WM5
   Smartphone, WM 6 Standard/Professional