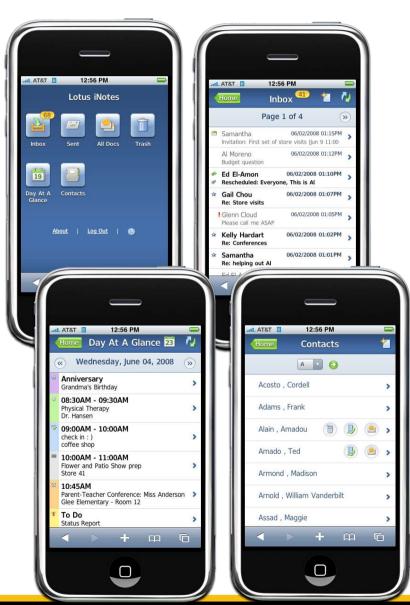

# IBM Lotus iNotes® ultra-light mode

- Real-time access to Lotus Domino mail, calendar and contacts from iPhone/iTouch
- Visually appealing user interface
  - Consistent with Lotus Notes
  - Follows Apple iPhone UI design guidelines
- Quick and crisp Day-At-A-Glance calendar view
- Built on Lotus iNotes server infrastructure
  - HTML page generation
  - Operation workflow
- HTML-only fallback for Firefox
- Meets accessibility guidelines (on desktop via Firefox)