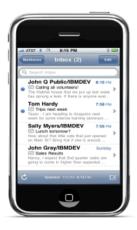

# Lotus Notes Traveler Companion

- iPhone application
- Allows user to read Domino-encrypted mail
  - Built on same design as Nokia and Windows Mobile
    - Requires Notes ID to be accessible from Lotus Notes Traveler server (in ID vault or mail file)
  - Uses link inside mail to jump to Companion
  - User supplies Notes ID password
  - Lotus Notes Traveler server does decryption
  - Does not store encrypted mail on the iPhone
- Available for free from iTunes App Store
  - "As is", unsupported
  - Licensed to end user, not part of enterprise license
  - Requires Lotus Notes Traveler server update
    - Included in 8.5.1 Fixpack 1

# IBM Lotus iNotes® ultra-light mode

- Real-time access to Lotus Domino mail, calendar and contacts from iPhone/iTouch
- Visually appealing user interface
  - Consistent with Lotus Notes
  - Follows Apple iPhone UI design guidelines
- Quick and crisp Day-At-A-Glance calendar view
- Built on Lotus iNotes server infrastructure
  - HTML page generation
  - Operation workflow
- HTML-only fallback for Firefox
- Meets accessibility guidelines (on desktop via Firefox)