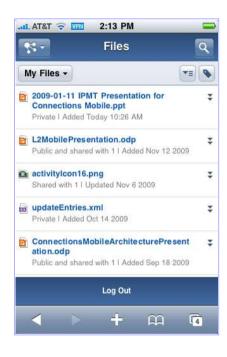

### **Lotus Connections for mobile devices**

Profiles, Blogs, and Activities for iPhone, Blackberry\* and Nokia mobile devices

<sup>\*</sup> Blackberry Connections client available from RIM.

- Web application Available w/ Connections 2.5
  - iPhone, iPhone 3G(S), iPod Touch, and Nokia S60 3<sup>rd</sup> & 5<sup>th</sup> edition devices

# **Connections Mobile Top Requirements**

- Android browser support
- Files
- Bookmarks
- Communities
- Profiles enhancements
- Homepage enhancements
- Wikis