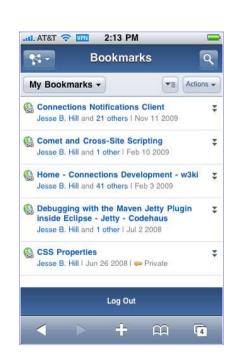

### **Lotus Connections for mobile devices**

Profiles, Blogs, and Activities for iPhone, Blackberry\* and Nokia mobile devices

<sup>\*</sup> Blackberry Connections client available from RIM.

- Web application Available w/ Connections 2.5
  - iPhone, iPhone 3G(S), iPod Touch, and Nokia S60 3<sup>rd</sup> & 5<sup>th</sup> edition devices

#### Blogs

- View blogs, recent activity on your posts, and recently posted blogs
- Start a blog or add entries/comments to existing blogs
- View notifications or featured/recommended entries
- Search for blog entries by tag or by entering search criteria

#### Activities

- View to-dos and Activities by category, date, owner, or section
- · View Activity members and details
- · Add/edit/delete Activities and entries

# **Connections Mobile Top Requirements**

- Android browser support
- Files
- Bookmarks
- Communities
- Profiles enhancements
- Homepage enhancements
- Wikis