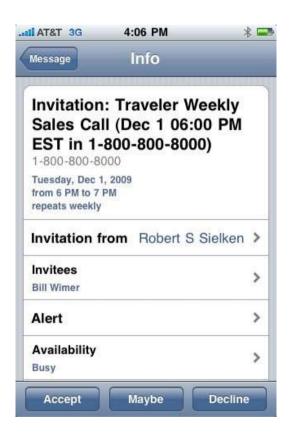

### Lotus Notes Traveler

- iPhone invitation support
- Lotus Notes Traveler Server update
  - Included in 8.5.1 Fixpack 1
- Adds Attendee invitation handling on iPhone
  - Accept, Decline, Tentatively Accept