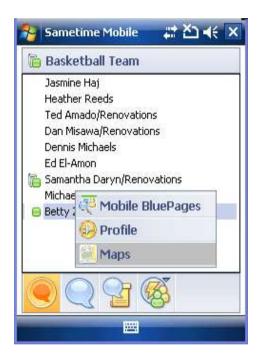

# **Lotus Sametime UC<sup>2</sup> Mobile Plugins**

- With plugins third parties can add
  - Menu options
  - Views
  - Actions
- Some sample Lotus Sametime UC<sup>2</sup> plugins
  - Show profiles of contacts in proprietary company directories or public sites like Facebook
  - Process of chat text, like language translations and text to speech
  - Show physical location of contact on a map
- Plugins can use native device APIs via JNI

### Lotus Sametime Web Client for iPhone

Optimized for iPhone, iPhone 3G, iPhone 3Gs, and iPod Touch

- Uses the device browser
- Features include contact list with presence, single and multi-chat, business cards, click to call/email, announcements, contact and group management, mapping
- No background chat notifications