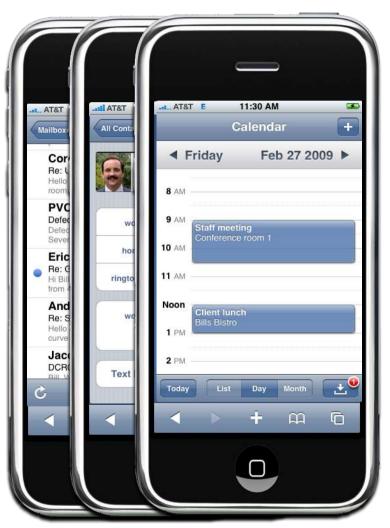

# IBM Lotus iNotes® ultra-light mode

- Real-time access to Lotus Domino mail, calendar and contacts from iPhone/iTouch
- Visually appealing user interface
  - Consistent with Lotus Notes
  - Follows Apple iPhone UI design guidelines
- Quick and crisp Day-At-A-Glance calendar view
- Built on Lotus iNotes server infrastructure
  - HTML page generation
  - Operation workflow
- HTML-only fallback for Firefox
- Meets accessibility guidelines (on desktop via Firefox)