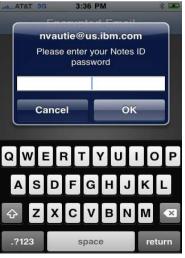

# Lotus Notes Traveler Companion

- iPhone application
- Allows user to read Domino-encrypted mail
  - Built on same design as Nokia and Windows Mobile
    - Requires Notes ID to be accessible from Lotus Notes Traveler server (in ID vault or mail file)
  - Uses link inside mail to jump to Companion
  - User supplies Notes ID password
  - Lotus Notes Traveler server does decryption
  - Does not store encrypted mail on the iPhone
- Available for free from iTunes App Store
  - "As is", unsupported
  - Licensed to end user, not part of enterprise license
  - Requires Lotus Notes Traveler server update
    - Included in 8.5.1 Fixpack 1