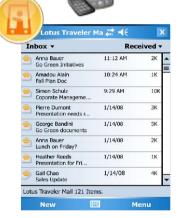

### **IBM Lotus Notes Traveler**

#### Push email for Nokia Symbian, Windows Mobile, and Apple iPhone devices

SAMSHAG

- Automatic wireless delivery
  - Email (including attachments)
  - Calendar
  - Address Book
  - Journal
  - To Do Lists
- 2-way synchronization
- Over-the-air client installation
- Email Folder support
- Customizable alerts for new email
- Encrypted mail
- Policy administration and monitoring \*
- Remote wipe and device lock
- Corporate directory lookup \*\*