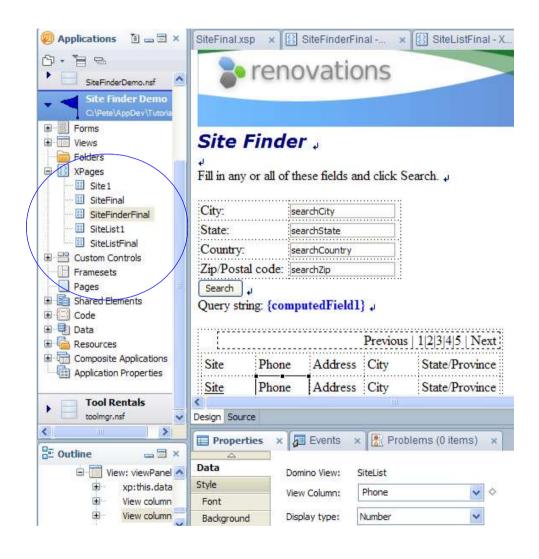

### From Cool Tools... Cool Pages... XPages

- Visual Web page construction
  - Advanced U/I controls
  - Drag and drop development
- Instant Application Development
  - XML markup with source
  - Full control of HTML
  - Presentation using CSS
  - Business logic using JavaScript
- ¿ Leverages existing NSF assets
  - Web agents, formulas, security,...