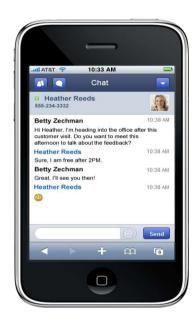

### Lotus Sametime Web Client for iPhone

Optimized for iPhone, iPhone 3G, iPhone 3Gs, and iPod Touch

- Uses the device browser
- Features include contact list with presence, single and multi-chat, business cards, click to call/email, announcements, contact and group management, mapping
- No background chat notifications