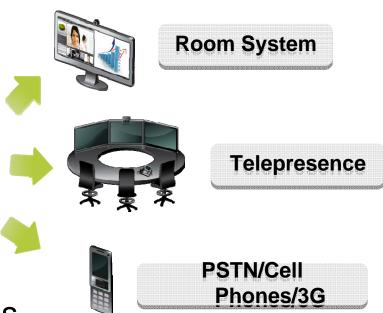

## **Power Of Connectivity**

- Connectivity to Room Systems and any standard based device (SIP/H.323)
- Click to call to **Phones**
- Participate in **Telepresence** meetings
- Extend meeting to **3G Mobile** Video Phones
- **Transcoding** users with various network connections speeds can join without affecting other participants