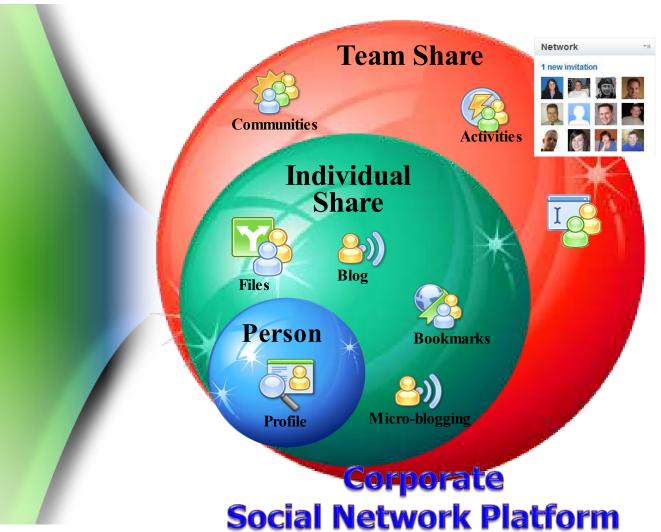

## Lotus Empowers People to Connect, Collaborate, and Innovate to Drive Better Business Outcomes

- Workforce flexibility
  - Enabling employee mobility
- Leveraging expertise
  - Finding and connecting
- Streamlining decision making
  - Coordinating activities
- Communicating with employees as individuals
  - Aggregation and personalization of content
- The right in formation at the right time.., in context
  - Tailored applications for niche audiences
- Magnifying the value of content
  - Capturing and repackaging content

#### **Smarter Way to Collaborate**

- Web 2.0 provides a "Smarter" way to work
- Competitive
   Advantage vs
   Microsoft Document centric model
- Lotus Connections provides "Activities" and Social Collaboration tools