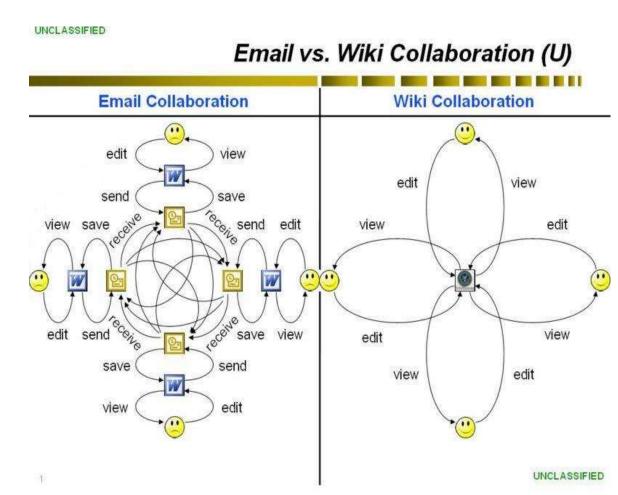

#### **Smarter Way to Collaborate**

- Web 2.0 provides a "Smarter" way to work
- Competitive
   Advantage vs
   Microsoft Document centric model
- Lotus Connections provides "Activities" and Social Collaboration tools

Chris Rasmussen at US National Geospatial Intelligence Agency.

Smarter software for a Smarter Planet