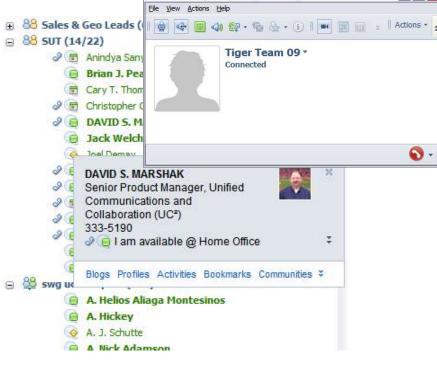

Call with Tiger Team 09 (Connected)

How would create a conference call? Is it \* # 9 to get out and then 800+ Passcode Right Click - Call Drag & Drop - Conference

How can I lower my conference call costs? How can I leverage this when at hotel? At home? How can I leverage this to lower my cell phone