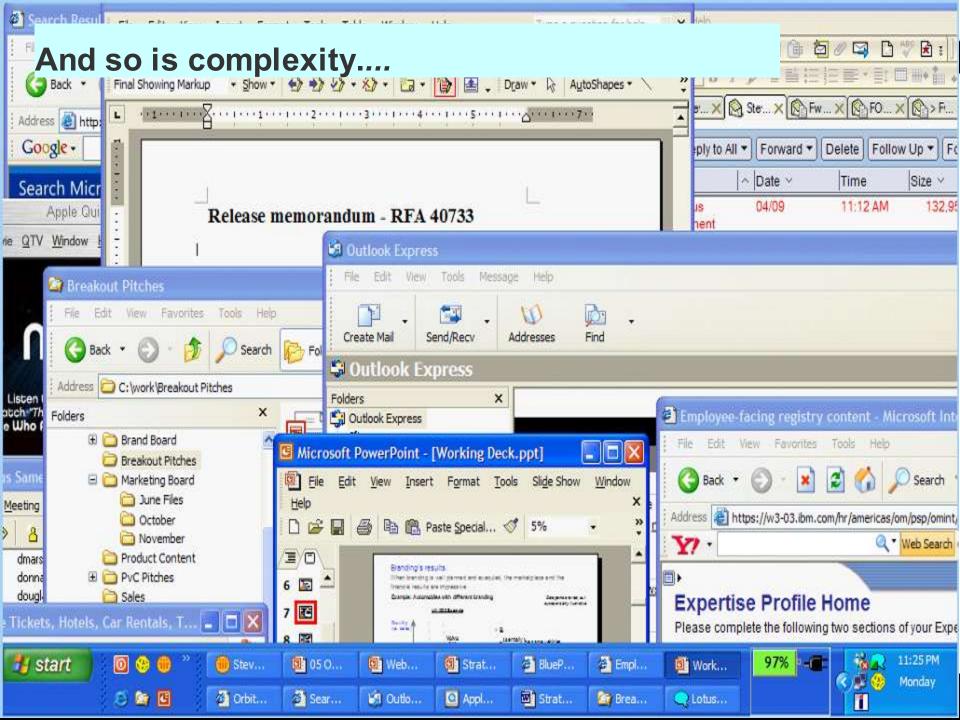

## Lotus Notes and Domino Platform: How much are you taking advantage of?

Web 2.0

Feeds, My Widgets, Live Text

Unified Communication, Instant Messaging

Personal and corporate content/document library

Documents, presentations, spreadsheets

Applications, Workflow, etc.

xPages Browser Based Solution

Composite Applications
Business Partner Solutions

E-mail, calendar, contacts

Smarter software for a Smarter Planet

Sametime Unified Telephony - Ease of