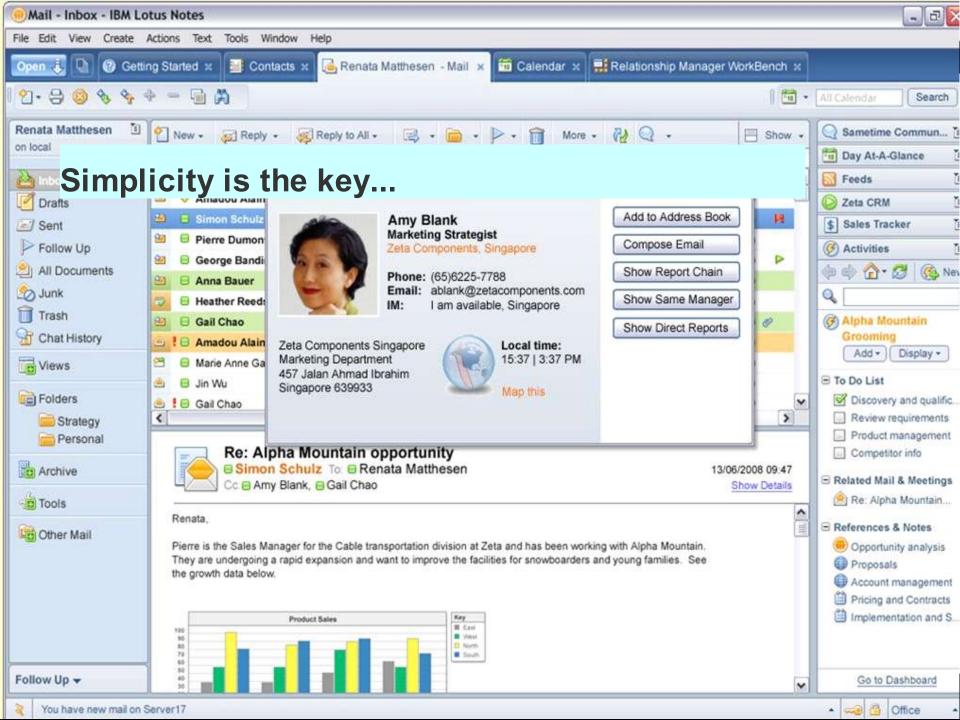

#### **Smarter Way to Collaborate**

- Web 2.0 provides a "Smarter" way to work
- Competitive
   Advantage vs
   Microsoft Document centric model
- Lotus Connections provides "Activities" and Social Collaboration tools