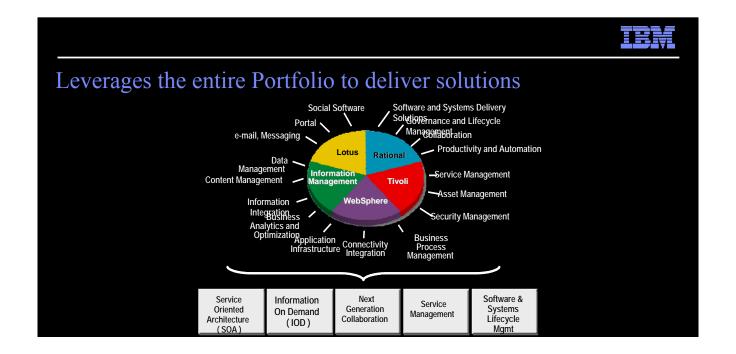

Smarter software . . . helping customers acquire, build, deploy and manage applications.

For the past 50 years, IBM has been delivering smarter software that is...