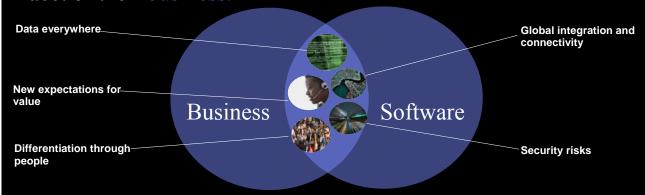

### Digital and physical world converging creating opportunity for change

Today, more than ever, organizations use software to enable every facet of their business.

But with new models and ways of working come new challenges..