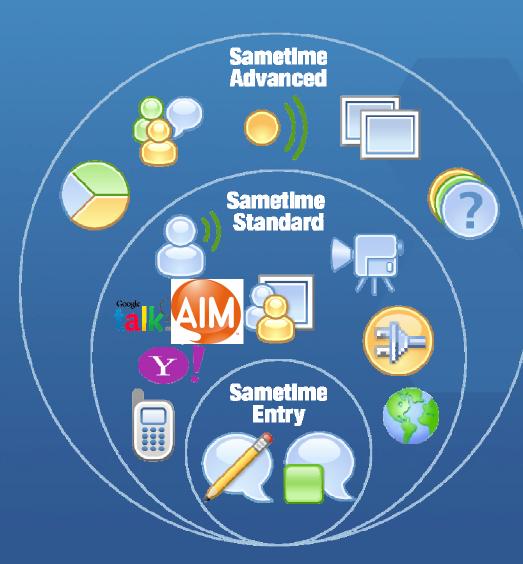

### IBM ® Lotus ® Sametime ® Product Family

Persistent Chat Rooms
Social Networking Tools
Instant Screen Share
Location Services

VoIP chat, Video

Telephony Integration
File Transfer, Screen Capture
Web Conferencing
Mobile Clients
Enterprise & Public IM Federation
Extensible Eclipse client & SDKs

Presence Awareness

Secure IM with Rich text, emoticons
Integration with Office

#### Partner audio/ video integration

PBX integration via APIs/SPIs to Lotus Sametime

Partner written