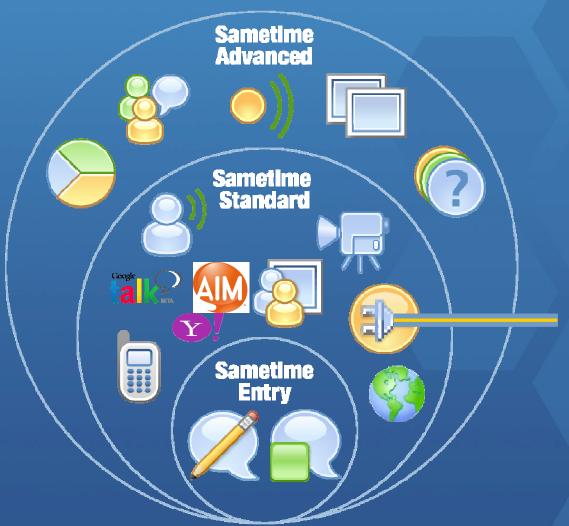

### IBM ® Lotus ® Sametime ® Product Family

Persistent Chat Rooms
Social Networking Tools
Instant Screen Share
Location Services

VoIP chat, Video

Telephony Integration
File Transfer, Screen Capture
Web Conferencing
Mobile Clients
Enterprise & Public IM Federation
Extensible Eclipse client & SDKs

Presence Awareness

Secure IM with Rich text, emoticons
Integration with Office

#### Partner audio/ video integration

PBX integration via APIs/SPIs to Lotus Sametime

Partner written