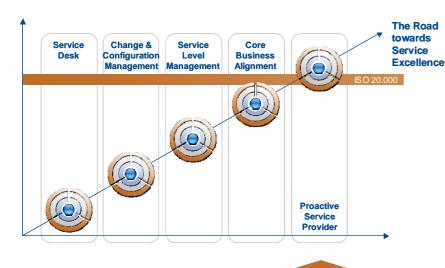

#### The Road towards Service Excellence

# The Road towards Service Excellence: Challenge 1: Use Standard Solutions

### The Road towards Service Excellence: Challenge 2: Improve Change & Config. Mgt

# The Road towards Service Excellence: Challenge 3: Manage Services, not IT

11

## The Road towards Service Excellence: Challenge 3: Manage Services, not IT

# The Road towards Service Excellence: Challenge 4: Align Core Business to IT Processes

## The Road towards Service Excellence: Challenge 5: Become a proactive Service Provider