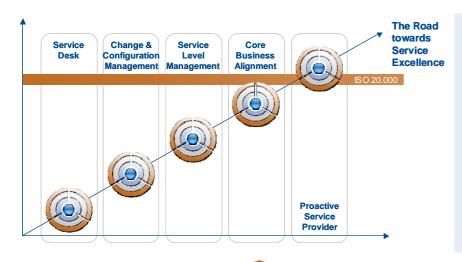

#### The Road towards Service Excellence

# The Road towards Service Excellence: Challenge 1: Use Standard Solutions

### The Road towards Service Excellence: Challenge 2: Improve Change & Config. Mgt

# The Road towards Service Excellence: Challenge 3: Manage Services, not IT

11

## The Road towards Service Excellence: Challenge 3: Manage Services, not IT

# The Road towards Service Excellence: Challenge 4: Align Core Business to IT Processes

## The Road towards Service Excellence: Challenge 5: Become a proactive Service Provider