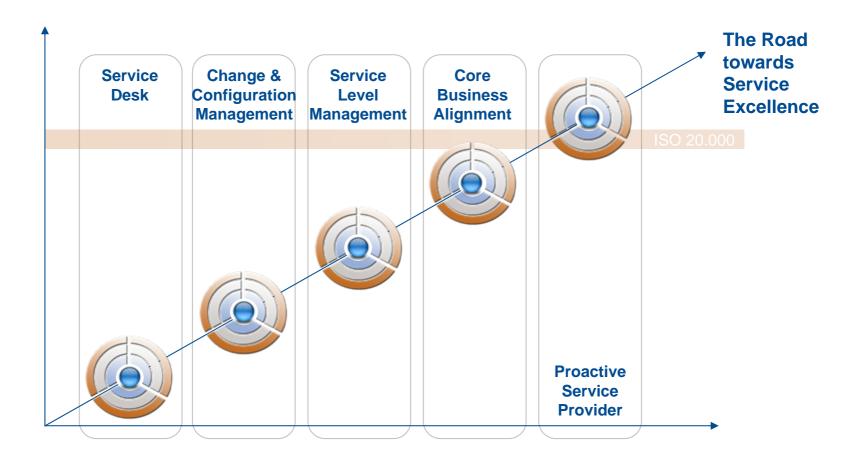

#### The Road towards Service Excellence

# The Road towards Service Excellence: Challenge 1: Use Standard Solutions

### The Road towards Service Excellence: Challenge 2: Improve Change & Config. Mgt

# The Road towards Service Excellence: Challenge 3: Manage Services, not IT

11

## The Road towards Service Excellence: Challenge 3: Manage Services, not IT

# The Road towards Service Excellence: Challenge 4: Align Core Business to IT Processes

## The Road towards Service Excellence: Challenge 5: Become a proactive Service Provider