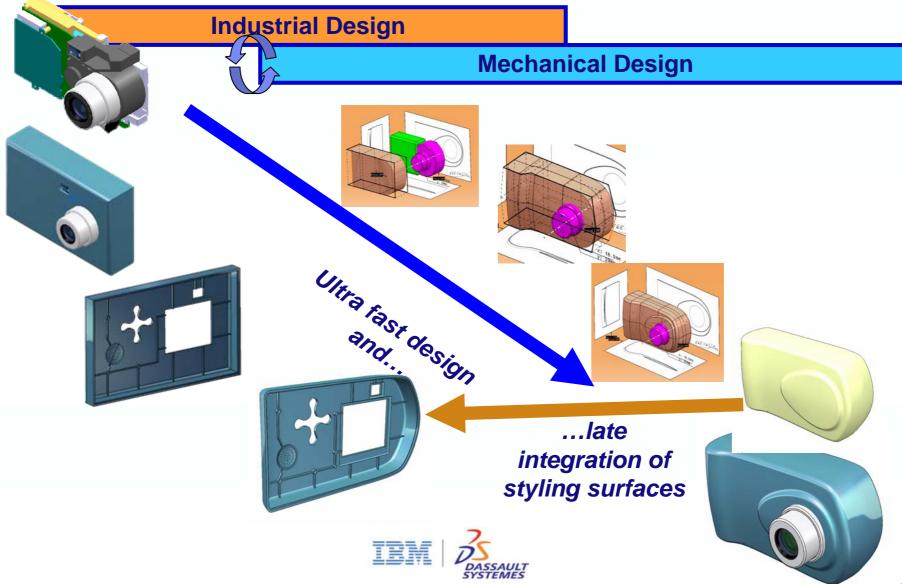

## What is the Styled Plastics & Packaging Solution

- For Consumer Goods and Consumer Electronics companies
- Designing & delivering more attractive styled products in less time

SP&P is an integrated process solution based on CATIA V5 and SMARTEAM with

dedicated PLM Practices

- Key product differentiators:
  - Imagine & Shape (IMA)
  - Functional Molded Part (FM1/FMP)
- Fast implementation
  - Packaging
  - Advanced training

© 2003 IBM Corporation and Dassault Système

- Complete, innovative and integrated portfolio to create, control and modify engineered & freeform surfaces.
- Unmatchable technologies: IMA, FMP
- Knowledge Ware embedded capabilities to speed-up design generation and reduce risks.
- Documented practices at key points of the process.
- No process interruption > better quality and less time consuming real innovation