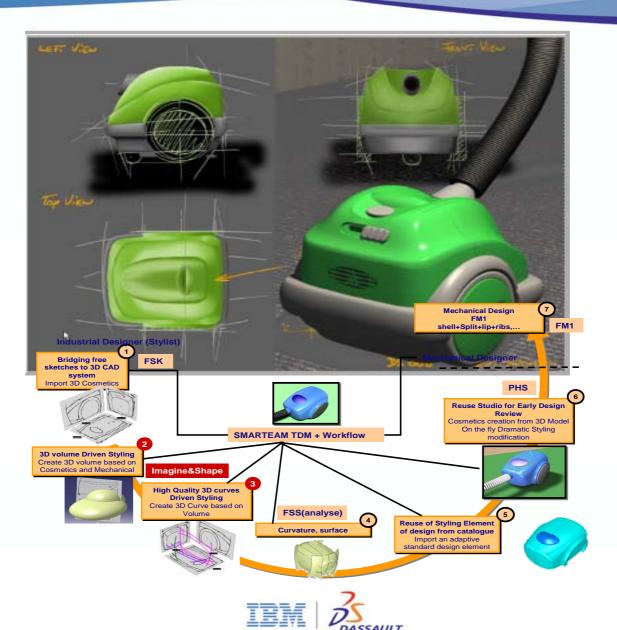

## What is the Styled Plastics & Packaging Solution

- For Consumer Goods and Consumer Electronics companies
- Designing & delivering more attractive styled products in less time

SP&P is an integrated process solution based on CATIA V5 and SMARTEAM with

dedicated PLM Practices

- Key product differentiators:
  - Imagine & Shape (IMA)
  - Functional Molded Part (FM1/FMP)
- Fast implementation
  - Packaging
  - Advanced training

© 2003 IBM Corporation and Dassault Système

- Complete, innovative and integrated portfolio to create, control and modify engineered & freeform surfaces.
- Unmatchable technologies: IMA, FMP
- Knowledge Ware embedded capabilities to speed-up design generation and reduce risks.
- Documented practices at key points of the process.
- No process interruption > better quality and less time consuming real innovation