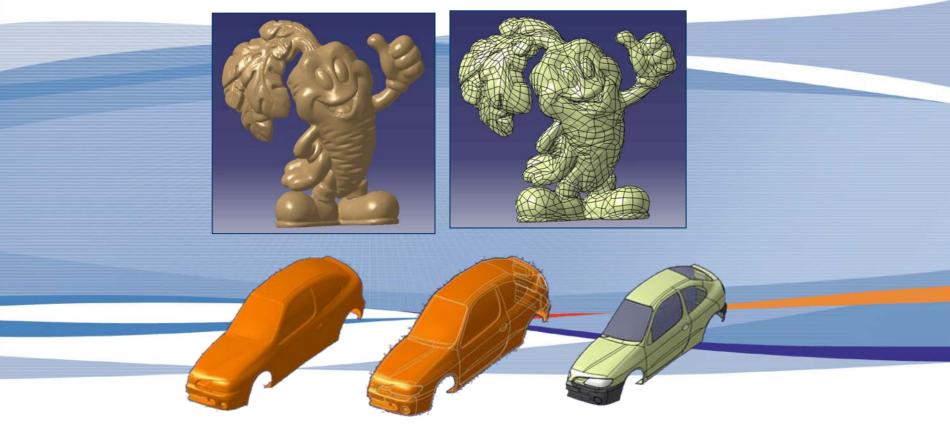

# **CATIA V5 Quick Surface Reconstruction**

**Automatic Surface Reconstruction** 





Rose-Marie Estebe Dassault Systèmes Provence ree@ds-fr.com

### From Mesh to Surface: Automatic Reconstruction

- CATIA V5 Quick Surface Reconstruction (QSR):
  - New command "Automatic Surface"





### Value:

- Productivity increase : "one click"
- New converter: "Digitized data (or STL data) to surface"
  Collaboration: allows to exchange very quickly accurate Data, reverse-engineered from a physical model
- Ease of use for a non surface specialist
- Quality : perfect boundary continuity (tangency)



# 2005 IBM Corporation and Dassault Système

### Automatic Surface: Result on complex shape in about 1 mn



# Automatic Surface: Result on mechanical shape in about 1 mn



Master model



**CAD Surfaces** 





# Let us Have a Closer Look ...

### **Demonstration: From Mesh to Surfa