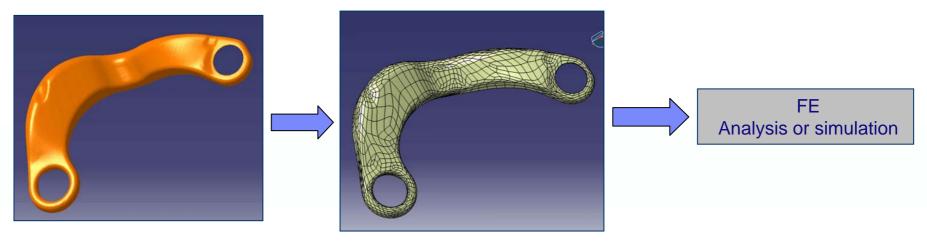

# Automatic Surface: Result on mechanical shape in about 1 mn

Master model

**CAD Surfaces** 