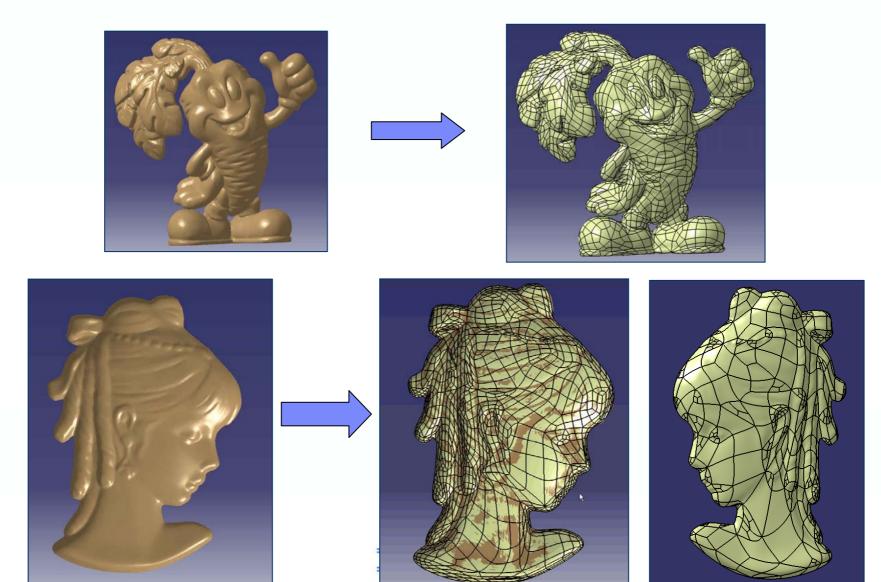

# **CATIA V5 Quick Surface Reconstruction**

**Automatic Surface Reconstruction** 





Rose-Marie Estebe Dassault Systèmes Provence ree@ds-fr.com

### From Mesh to Surface: Automatic Reconstruction

- CATIA V5 Quick Surface Reconstruction (QSR):
  - New command "Automatic Surface"





### Value:

- Productivity increase : "one click"
- New converter: "Digitized data (or STL data) to surface"
  Collaboration: allows to exchange very quickly accurate Data, reverse-engineered from a physical model
- Ease of use for a non surface specialist
- Quality : perfect boundary continuity (tangency)



# 2005 IBM Corporation and Dassault Système

### Automatic Surface: Result on complex shape in about 1 mn



# Automatic Surface: Result on mechanical shape in about 1 mn



Master model



**CAD Surfaces** 





# Let us Have a Closer Look ...

### **Demonstration: From Mesh to Surface**





# Thank You!