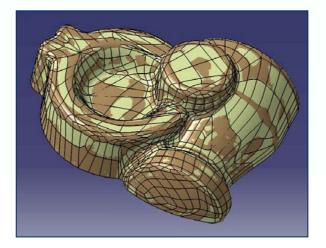

# **CATIA V5 Quick Surface Reconstruction**

**Automatic Surface Reconstruction** 





Rose-Marie Estebe Dassault Systèmes Provence ree@ds-fr.com

### From Mesh to Surface: Automatic Reconstruction

- CATIA V5 Quick Surface Reconstruction (QSR):
  - New command "Automatic Surface"





### Value:

- Productivity increase : "one click"
- New converter: "Digitized data (or STL data) to surface"
  Collaboration: allows to exchange very quickly accurate Data, reverse-engineered from a physical model
- Ease of use for a non surface specialist
- Quality : perfect boundary continuity (tangency)



# 2005 IBM Corporation and Dassault Système

### Automatic Surface: Result on complex shape in about 1 mn



# Automatic Surface: Result on mechanical shape in about 1 mn



Master model



**CAD Surfaces** 





# Let us Have a Closer Look ...

### **Demonstration: From Mesh to Surface**





# Thank You!