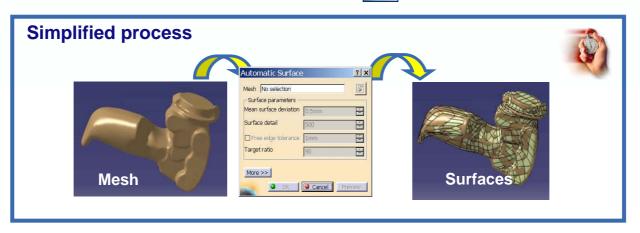

### From Mesh to Surface: Automatic Reconstruction

- CATIA V5 Quick Surface Reconstruction (QSR):
  - New command "Automatic Surface"

### Value:

- Productivity increase : "one click"
- New converter: "Digitized data (or STL data) to surface"
  Collaboration: allows to exchange very quickly accurate Data, reverse-engineered from a physical model
- Ease of use for a non surface specialist
- Quality : perfect boundary continuity (tangency)

### **Demonstration: From Mesh to Surface**