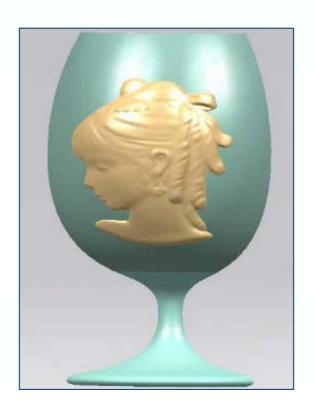

se-Marie Estebe Dassault Systèmes Provence ree@ds-fr.com

### From Mesh to Surface: Automatic Reconstruction

- CATIA V5 Quick Surface Reconstruction (QSR):
  - New command "Automatic Surface"





### Value:

- Productivity increase : "one click"
- New converter: "Digitized data (or STL data) to surface"
  Collaboration: allows to exchange very quickly accurate Data, reverse-engineered from a physical model
- Ease of use for a non surface specialist
- Quality : perfect boundary continuity (tangency)



# 2005 IBM Corporation and Dassault Système

### Automatic Surface: Result on complex shape in about 1 mn



# Automatic Surface: Result on mechanical shape in about 1 mn



Master model



**CAD Surfaces** 





# Let us Have a Closer Look ...

### **Demonstration: From Mesh to Surface**





# Thank You!