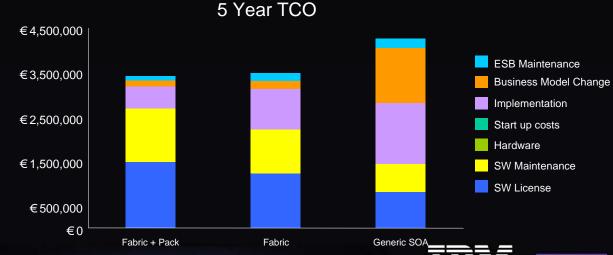

# 采用WBSF+TOCP的显著商业价值 From Mobile Service Provider's Business Value Assessment

Accelerate Time to Value for Initial Build by 64%