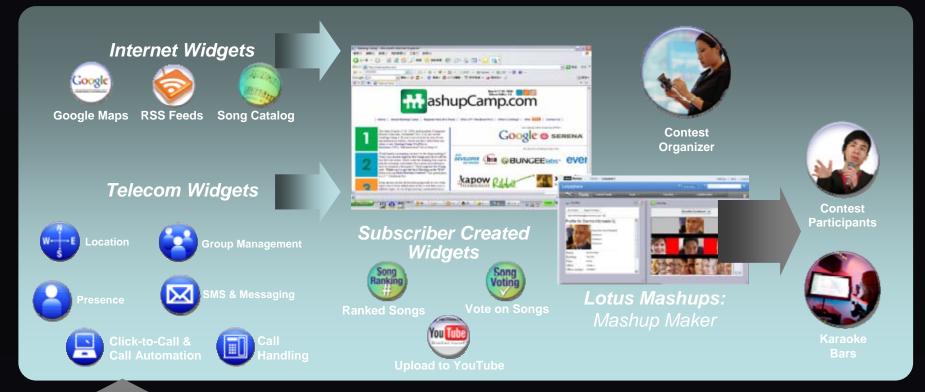

## 采用Web 2.0将电信服务扩展到社交网络应用

- Web 2.0 exposes core telecom capabilities: SMS, Call Control, Presence and IMS network services to internal employees and external users
- Sponsored a university contest to develop next generation applications (ex. Karaoke music service)
- Generating new and market leading revenue streams