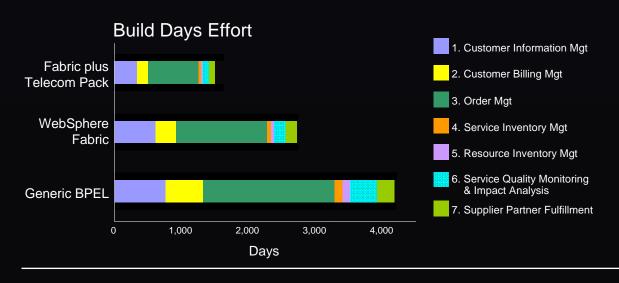

# 采用WBSF+TOCP的显著商业价值 From Mobile Service Provider's Business Value Assessment

Accelerate Time to Value for Initial Build by 64%