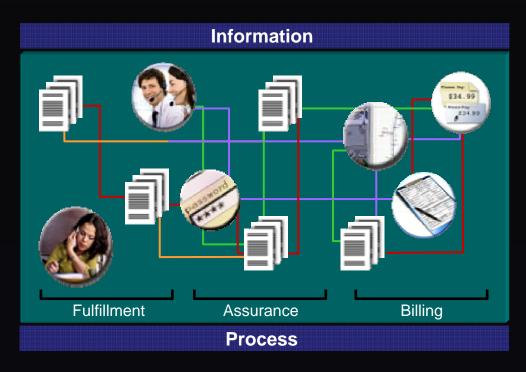

### • Dynamic Process Integration

- SOA-based integration of Business / Operational Support Systems (OSS/BSS)
- WebSphere Business Services Fabric provides dynamic service selection based on content, context and contract
- Telecom Operations Content Pack providing 150+ pre-built business services for billing, fulfillment and assurance
- Industry standards based on TM Forum standards (eTOM processes, SID data model, TAM, NGOSS contracts)