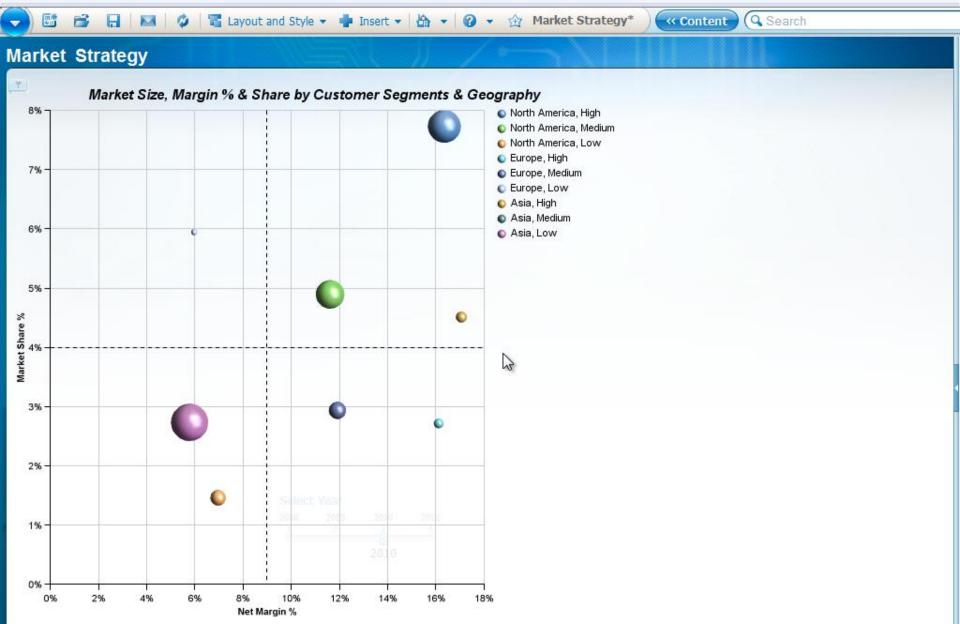

**New IBM Business Analytics Acquisitions** Mastering Compliance and Risk Management





Leading Provider of Enterprise GRC Platforms\*

- IBM OpenPages GRC software allows organizations to:
  - Identify, manage, monitor, and analyze risk across the enterprise in a single integrated solution
  - Automate risk management and compliance processes to meet the persistent challenge of regulatory change
  - Leverage GRC information to make better business decisions
- Latest release OpenPages 6 couples business intelligence with grc management system
- Customer savings are significant; Unexpected losses reduced

www.ibm.com Search "OpenPages"



# **The Empowered Consumer**



### **How Customers Behave**









### **What Customers Experience**





### **What Customers Expect**



(ac)









# Thank you for attending!





Smarter Decisions. Better Results.