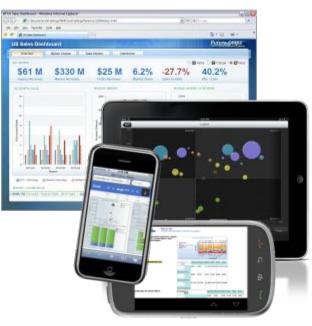

### **IBM Cognos BI for the Mobile Workforce**

### Experience insight wherever you are

 Uninterrupted productivity with quick and easy access to analytics anywhere you go

### Interact with information offline or online

 Rich, visual and interactive experience whether you are offline or online

### Confidently and easily deploy BI to any device

 Single authoring and administrative environment to deliver secure, relevant, and reusable content