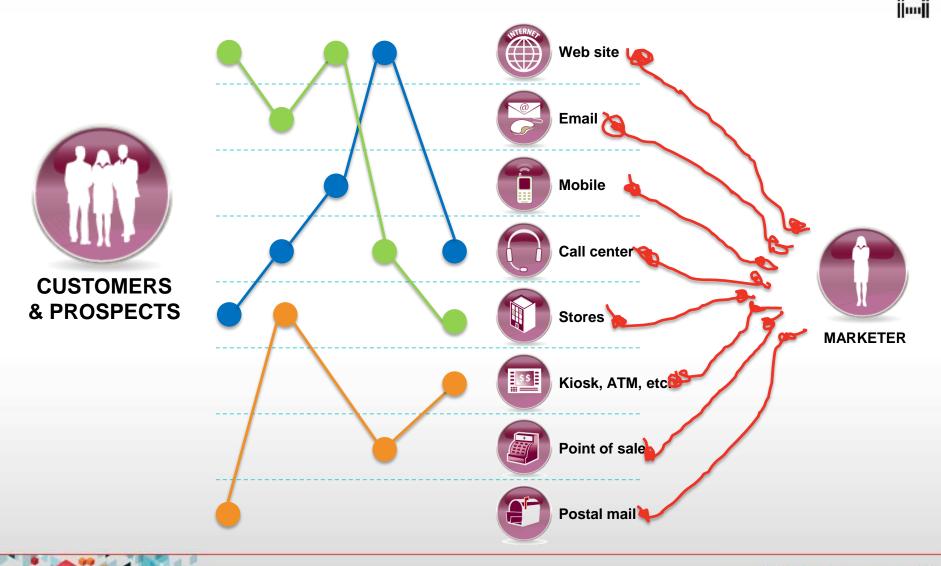

ents



### **New IBM Business Analytics Acquisitions** Mastering Compliance and Risk Management





Leading Provider of Enterprise GRC Platforms\*

- IBM OpenPages GRC software allows organizations to:
  - Identify, manage, monitor, and analyze risk across the enterprise in a single integrated solution
  - Automate risk management and compliance processes to meet the persistent challenge of regulatory change
  - Leverage GRC information to make better business decisions
- Latest release OpenPages 6 couples business intelligence with grc management system
- Customer savings are significant; Unexpected losses reduced

www.ibm.com Search "OpenPages"



# **The Empowered Consumer**



### **How Customers Behave**









### **What Customers Experience**





### **What Customers Expect**



(ac)









# Thank you for attending!





Smarter Decisions. Better Results.