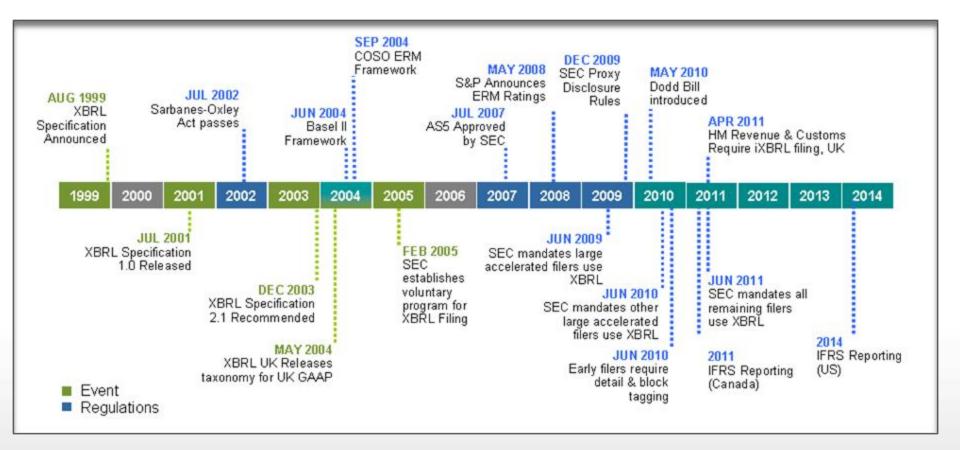

# **Regulatory Mandates Demand Attention**

IBM Performance 2011

IRM. ()

### Fastest Growing CPM Vendor\*

- IBM Cognos Financial Statement Reporting (formerly known as Clarity FSR) is helping organizations meet an enormous new challenge:
  - Disclosure Management (External Reporting) and XBRL mandates (SEC, iXBRL, et al)
  - Internal Reporting Process Automation (e.g., Board Books)
  - Corporate Social Responsibility (CSR) Reporting
- No other solution can cite the sort of success with large enterprises with the most demanding requirements