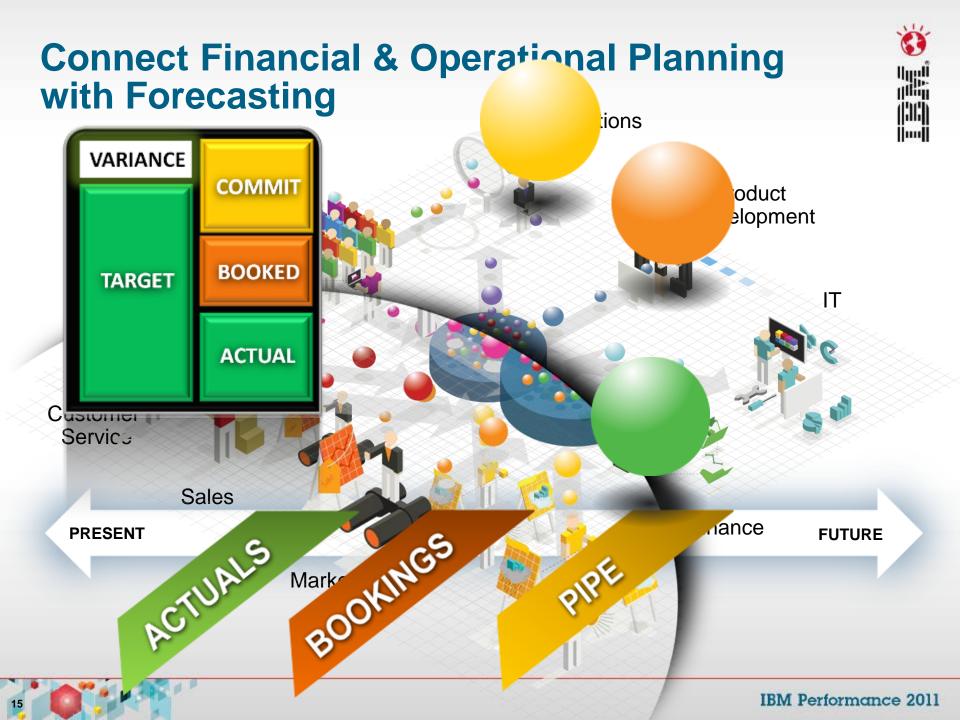

### **Business Analytics for Finance**

MAI

- Connect Financial and Operational Planning and Forecasting
- Identify risks & opportunities with scenario planning
- Address new governance mandates

ce