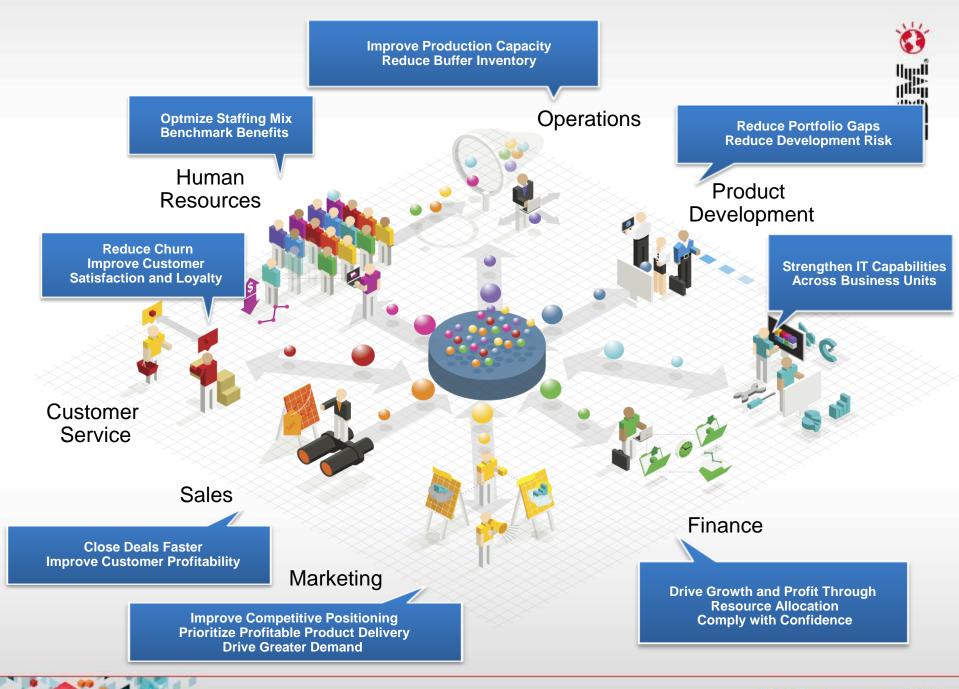

## ALIGNED

Collaboration across business objectives

G

AWARE Alert, observant, informed and perceptive AGILE Highly responsive to changing priorities

# FOCUSED

Clear understanding of what's important

### PREDICTIVE

Able to anticipate, look forward and set expectations

### **Analytics** Correlates to Performance

Organizations that lead in analytics outperform those who are just beginning to adopt analytics

Top Performers are more likely to use an analytic approach over intuition\*