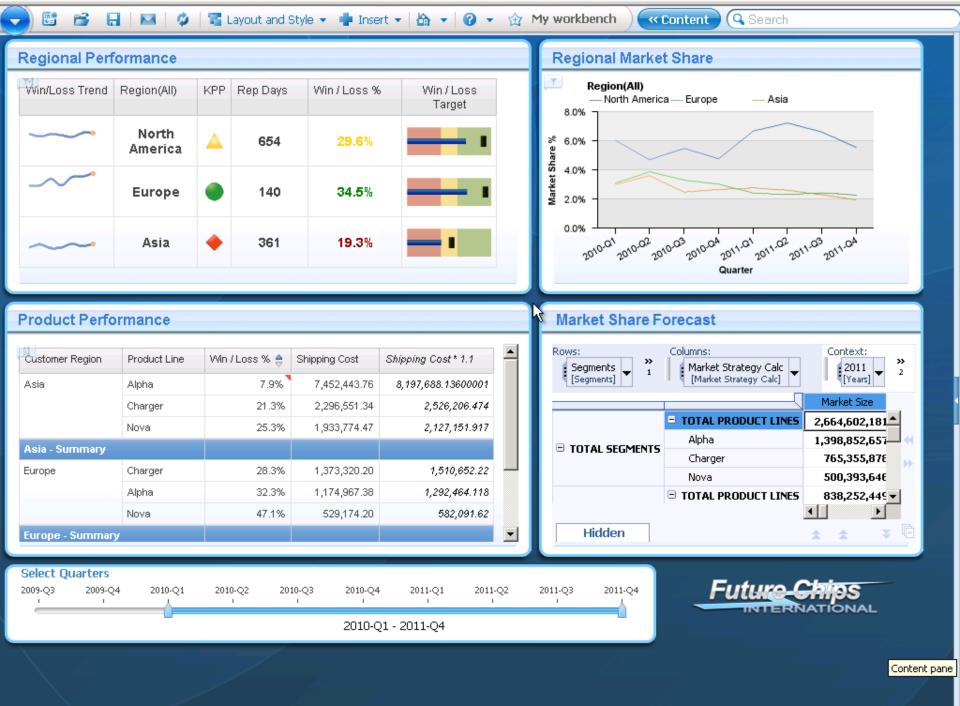

### **IBM Cognos BI for the Mobile Workforce**

### Experience insight wherever you are

 Uninterrupted productivity with quick and easy access to analytics anywhere you go

### Interact with information offline or online

 Rich, visual and interactive experience whether you are offline or online

### Confidently and easily deploy BI to any device

 Single authoring and administrative environment to deliver secure, relevant, and reusable content