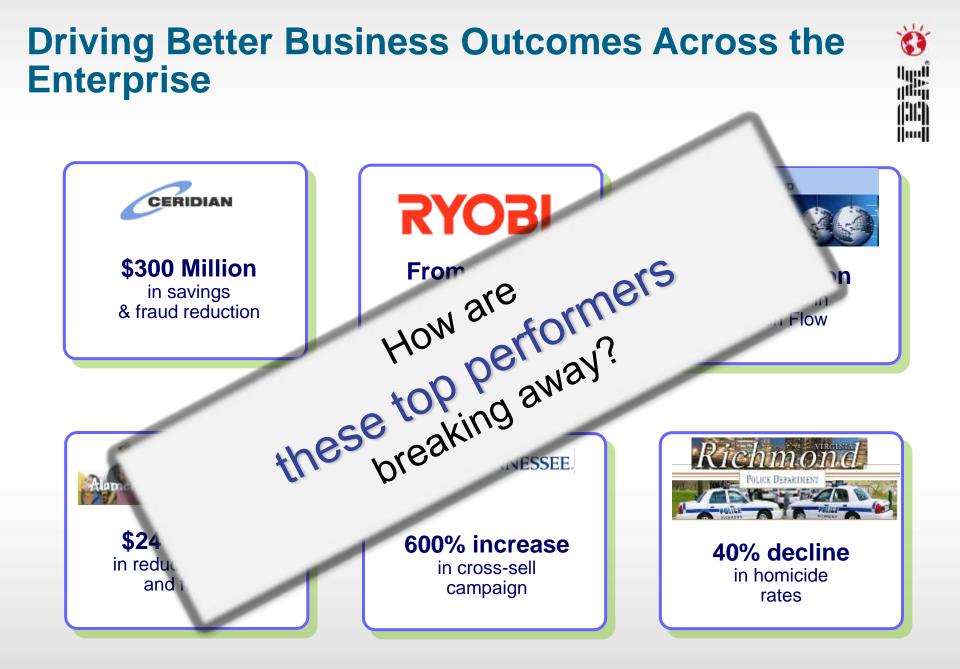

### **Analytics** Correlates to Performance

Organizations that lead in analytics outperform those who are just beginning to adopt analytics

Top Performers are more likely to use an analytic approach over intuition\*