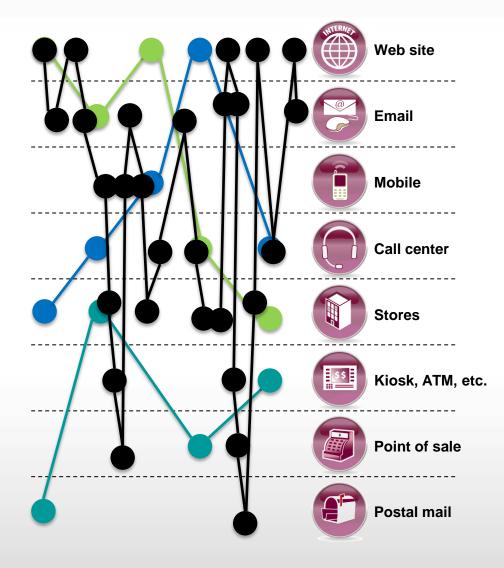

he sort of success with large enterprises with the most demanding requirements



### **New IBM Business Analytics Acquisitions** Mastering Compliance and Risk Management





Leading Provider of Enterprise GRC Platforms\*

- IBM OpenPages GRC software allows organizations to:
  - Identify, manage, monitor, and analyze risk across the enterprise in a single integrated solution
  - Automate risk management and compliance processes to meet the persistent challenge of regulatory change
  - Leverage GRC information to make better business decisions
- Latest release OpenPages 6 couples business intelligence with grc management system
- Customer savings are significant; Unexpected losses reduced

www.ibm.com Search "OpenPages"



# **The Empowered Consumer**



### **How Customers Behave**









### **What Customers Experience**





### **What Customers Expect**



(ac)









# Thank you for attending!





Smarter Decisions. Better Results.