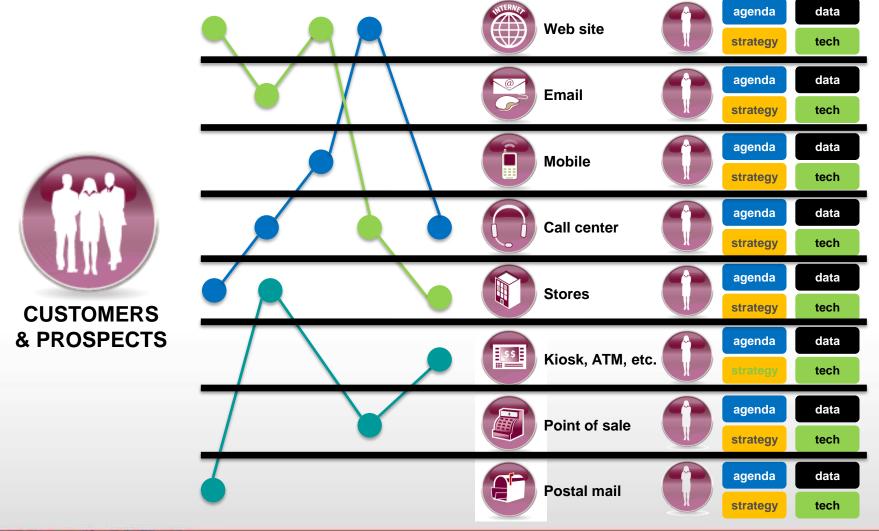

with the most demanding requirements



### **New IBM Business Analytics Acquisitions** Mastering Compliance and Risk Management





Leading Provider of Enterprise GRC Platforms\*

- IBM OpenPages GRC software allows organizations to:
  - Identify, manage, monitor, and analyze risk across the enterprise in a single integrated solution
  - Automate risk management and compliance processes to meet the persistent challenge of regulatory change
  - Leverage GRC information to make better business decisions
- Latest release OpenPages 6 couples business intelligence with grc management system
- Customer savings are significant; Unexpected losses reduced

www.ibm.com Search "OpenPages"



# **The Empowered Consumer**



### **How Customers Behave**









### **What Customers Experience**





### **What Customers Expect**



(ac)









# Thank you for attending!





Smarter Decisions. Better Results.