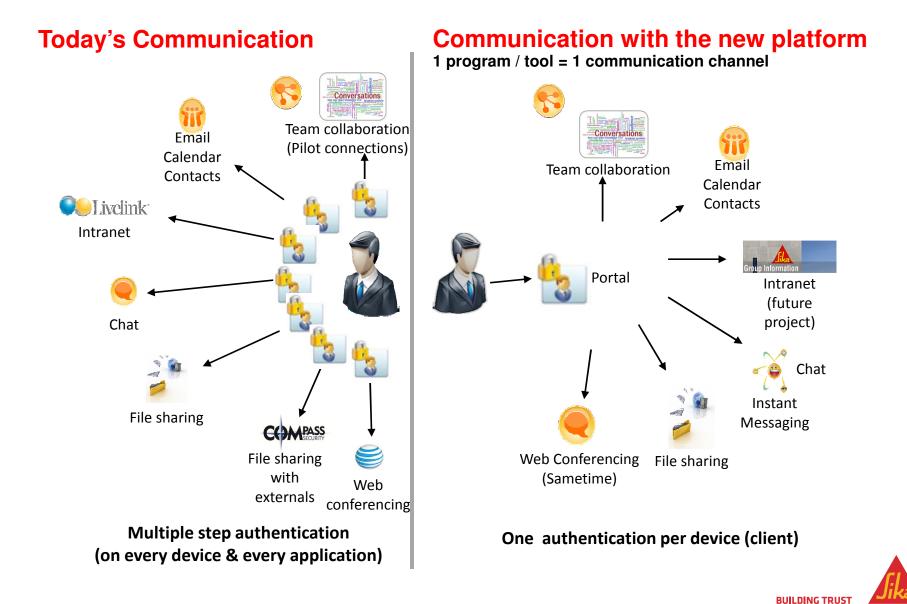

## THE BUSINESS CASE

An Evaluation project ran for a number of months and was performed to identify and analyze the following

- How to eliminate current pain points
- How to reduce IT total cost and complexity
- How to add business value through a future-oriented
  - collaboration architecture

→ Chosen solution was the new Collaboration platform of IBM, based on their Smartcloud Business Solution

## GROUP MANAGEMENT EXPECTATIONS FOR GECO

- Deliver a modern communication & collaboration platform
- Help to facilitate exchange of know-how, channel information flows
- Flexible solution that growths with the Group's development
- 4. Cost efficient software from the shelf (no customizing) and no investment (SaaS)
   → cloud approach
- Be fast and efficient in the project execution