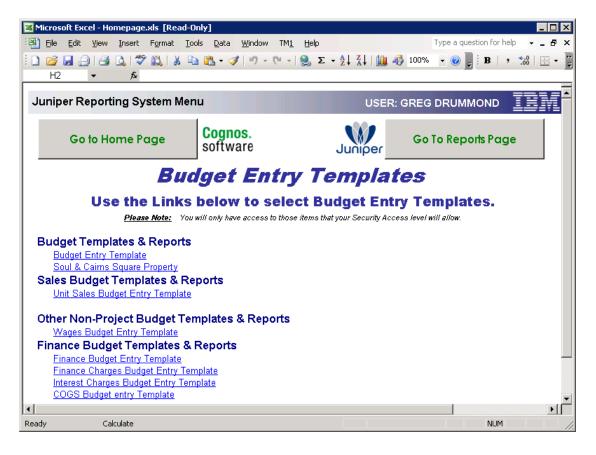

#### TM1 – Excel Flexible Menu System

- Ease of use for the End Users
  - Consistency
    - Forecast Entry is Consistent from all Departments
    - Report for Directors is Consistent across Group

#### **TM1 Flexible Security**

- Important that Data is Kept Secure
  - Project Managers only have Access to their Projects
  - Interest & Non-Cash Items (depreciation) accessible only by Finance Dept
  - Wage and Salary Data also needed to be kept secure

#### **TM1** Perspectives for Excel

- Familiar Data Input Screens
  - Adapted existing data screens to work with TM1
  - TM1 Database allowed added features
  - Macros accessed by Excel Buttons to aid ease of use