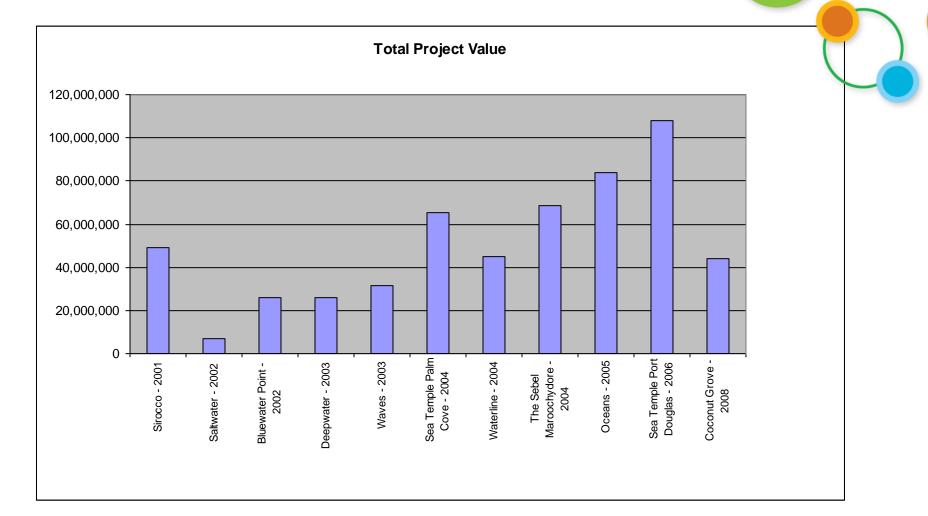

## Soul – Surfers Paradise Beach, Gold Coast

22,224m<sup>2</sup>

4,921m<sup>2</sup>

58,724m<sup>2</sup>

7,935m<sup>2</sup>

<u>93,804m<sup>2</sup></u>

- Development Area
  - Basement
  - Tower/Resort (LvI 1-3)
  - Tower (Lvl 4-77)
  - Retail
  - Total
- Construction Details
  - Concrete Quantity = 49,000 m<sup>2</sup>
  - Reinforcing Steel = 8,700 tonne
  - External window & door area = 19,800 m<sup>2</sup>
  - Glazed balustrade area = 8,300 m<sup>2</sup>





#### Soul Commercial Necessities

- Management of Contingencies
- Comparable KPIs
- True accounting for time risks
  - 9 year project
  - 4 years for design and approvals
  - 18 months to finance
  - 3<sup>1</sup>/<sub>2</sub> years to construct
  - 5 years of marketing to date





## Juniper Group Project Values 2001 to 2009



Juniper

#### Juniper Group Average Unit Values 2001 to 2011



#### Importance of Rolling Forecast Accuracy

- Quarterly Rolling Forecasts Vs Annual Budget
  - Always looking at least 12 months forward
- Forecasts entered by Departmental Managers
  - Ownership of Forecasting Responsibility
- Bottom Up Accuracy
  - Consolidated for Cash Flow Forecasting
- Out grew Spreadsheets
  - Needed a Database solution to consolidate





#### TM1 Database Solution

#### **Partnering with Bistech**

Delivering more than just Service







- IBM Premier Business Partner
- Providing IBM Cognos solutions since the year 2000
- A team of fully trained and **certified** senior IBM Cognos Consultants
- Providing services across the full suite of Cognos applications including Cognos 8, Cognos TM1 and Cogno