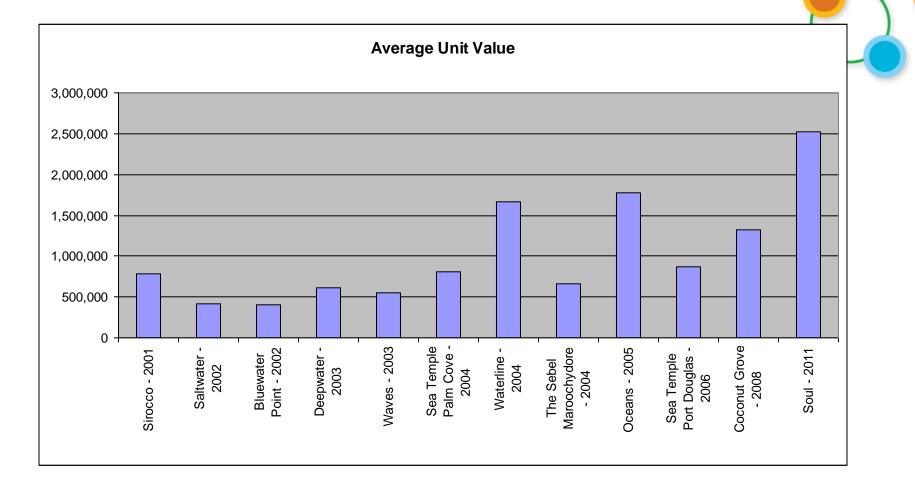

>

4,921m<sup>2</sup>

58,724m<sup>2</sup>

7,935m<sup>2</sup>

<u>93,804m<sup>2</sup></u>

- Development Area
  - Basement
  - Tower/Resort (LvI 1-3)
  - Tower (Lvl 4-77)
  - Retail
  - Total
- Construction Details
  - Concrete Quantity = 49,000 m<sup>2</sup>
  - Reinforcing Steel = 8,700 tonne
  - External window & door area = 19,800 m<sup>2</sup>
  - Glazed balustrade area = 8,300 m<sup>2</sup>





#### Soul Commercial Necessities

- Management of Contingencies
- Comparable KPIs
- True accounting for time risks
  - 9 year project
  - 4 years for design and approvals
  - 18 months to finance
  - 3<sup>1</sup>/<sub>2</sub> years to construct
  - 5 years of marketing to date





## Juniper Group Project Values 2001 to 2009



Juniper

#### Juniper Group Average Unit Values 2001 to 2011



#### Importance of Rolling Forecast Accuracy

- Quarterly Rolling Forecasts Vs Annual Budget
  - Always looking at least 12 months forward
- Forecasts entered by Departmental Managers
  - Ownership of Forecasting Responsibility
- Bottom Up Accuracy
  - Consolidated for Cash Flow Forecasting
- Out grew Spreadsheets
  - Needed a Database solution to consolidate





#### TM1 Database Solution

#### **Partnering with Bistech**

Delivering more than just Service







- IBM Premier Business Partner
- Providing IBM Cognos solutions since the year 2000
- A team of fully trained and **certified** senior IBM Cognos Consultants
- Providing services across the full suite of Cognos applications including Cognos 8, Cognos TM1 and Cognos Planning
- www.bistech.com.au/our-success-testimonials



####