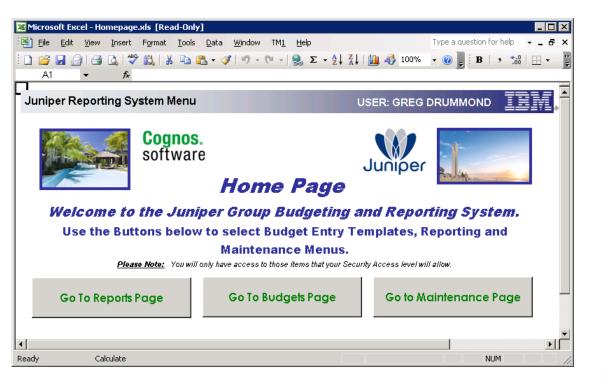

#### TM1 Database Solution

#### **TM1** Implementation

- Perspectives for Excel was the preferred interface
  - Users Comfortable with Excel
  - Great flexibility in Screen Layout
  - Easy add-on to existing in-house Excel expertise
  - Flexible Printing and Charting options