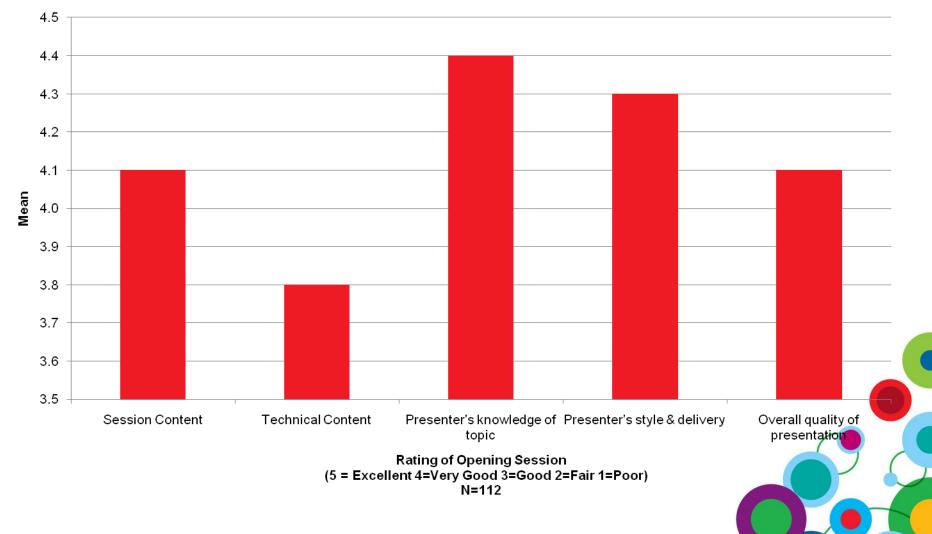

ata Collection

#### Karen Hardie

Senior Technical Sales Consultant IBM Software Group



#### Š. Mai

#### What If .....

#### You could use feedback captured from:

- Customers
- Constituents
- Employees
- Students
- Patients
- Stakeholders

to make improvements to your businesses, services or programs



#### You could.....

- Reduce marketing spend
- Tailor web sites
- Better identify prospects
- Analyse buying patterns
- Personalise interactions
- Have better knowledge of customer requirements
- Be more aware of staff needs
- Identify students at risk
- Identify problem areas in your organisation.



11

# The world is changing, enabling organisations to make faster, better-informed decisions

Ö



#### **A Holistic Approach**









## **Rating of Opening General Session**

Mean



#### Project 1 - PASW Text Analytics for Surveys

le <u>E</u>dit <u>C</u>ategories ⊻iew <u>T</u>ools <u>H</u>elp

🧊 🔚 🧭 🗙 🔹 🔶 💠 🕵 🌠 Do you have any comments to make on this presentation?

9

\_ 🗆 🔀

| 5 I