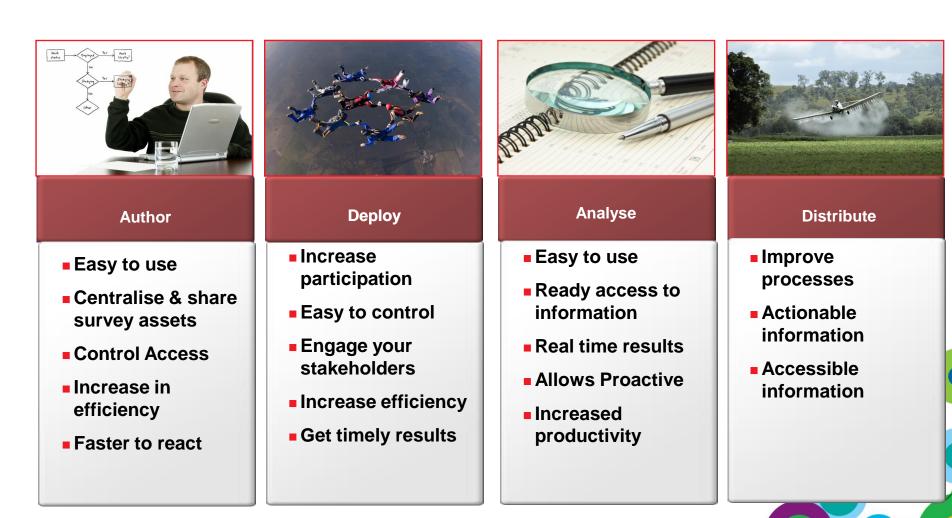

|                                    | View information on telephone-based interviewing           |
| Survey Tabulation                     |                                    | Powerful analysis and tabulation                           |
| Survey Reporter                       |                                    | Powerful analysis and tabulation (Windows forms client)    |
| Activation History                    |                                    | View summary history of your activations                   |









### **IBM SPSS Data Collection**



- Integrate with other systems
- Automate
- Can trigger actions
- Access to complete reports or data
- Publish to web, email, word, excel, ppt.





#### **Demonstration**







- Actionable information
- Accessible information





# WIN an Apple<sup>®</sup> iPad

Please remember to complete your session evaluation online at the Communication Station or point your Smart Phone browser to:

## www.spss.com/goldcoast



For a chance to win an Apple<sup>®</sup> iPad