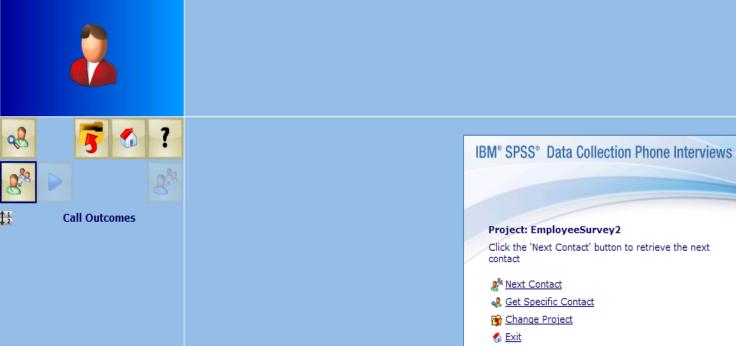

#### **IBM SPSS Data Collection**

- Multi-modal
- Centralised
- Secure
- Interact with organisation databases
- Tailor survey to market
- Track progress
  - Respondents
  - Telephone Interviewers.

#### Demonstration

<u>ien</u> (