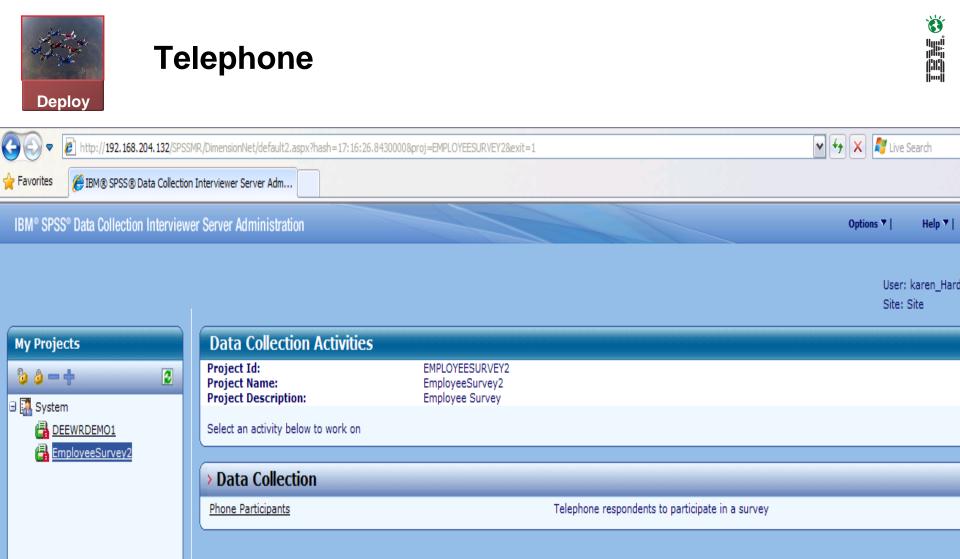

#### **IBM SPSS Data Collection**

- Multi-modal
- Centralised
- Secure
- Interact with organisation databases
- Tailor survey to market
- Track progress
  - Respondents
  - Telephone Interviewers.

#### Demonstration

<u>ien</u> (

| € - [    | 🖉 http:// <b>192.168.204.132</b> /SPSS   | SMR/DimensionNet/default2.aspx?hash=16:55:27.21      | 80000&proj=EMPLOYEESURVEY2&exit=1                     | <b>v</b>                                                   | 🔄 🗙 🌠 Live Search                     |   |
|----------|------------------------------------------|------------------------------------------------------|-------------------------------------------------------|------------------------------------------------------------|---------------------------------------|---|
| avorites |                                          | n Interviewer Server Adm                             |                                                       |                                                            |                                       |   |
| BM® SPSS | S <sup>®</sup> Data Collection Interview | ver Server Administration                            |                                                       | Tools ▼   Reports ▼   Phone ▼                              | Options ▼   Help ▼   Qr               | I |
|          |                                          |                                                      |                                                       |                                                            | User: AU1-VMWIN03DC6\Ad<br>Site: Site |   |
| ly Proje | cts                                      | Data Collection Activities                           |                                                       |                                                            |                                       | _ |
| 🗋 😁 🐌    | 🤌 🔏 🛰 🖚 🕂 😰                              | Project Id:<br>Project Name:<br>Project Description: | EMPLOYEESURVEY2<br>EmployeeSurvey2<br>Employee Survey |                                                            |                                       |   |
|          | ti Test                                  | Select an activity below to work on                  |                                                       |                                                            |                                       |   |
| 📑 DE     | EWRDEMO1                                 | > Design                                             |                                                       |                                                            |                                       |   |
| 뤔 der    |                                          | Author                                               |                                                       | Create or modify your survey (Windows forms client)        |                                       |   |
|          |                                          | Build                                                |                                                       | Create or modify your survey                               |                                       |   |
|          | nployeeSurvey2                           | View Survey Link                                     |                                                       | Preview and test the survey                                |                                       |   |
| 📑 SW     |                                          | > Manage                                             |                                                       |                                                            |                                       |   |
|          |                                          | Launch                                               |                                                       | Go live with the survey                                    |                                       |   |
|          |                                          | Promote Project                                      |                                                       | Launch project to alternate site                           |                                       |   |
|          |                                          | Participants                                         |                                                       | Upload database information about your survey participants |                                       |   |
|          |                                          | Participant Rules                                    |                                                       | Script how participants access your survey                 |                                       |   |
|          |                                          | Email                                                |                                                       | Invite participants to take your survey                    |                                       |   |
|          |                                          | Phone Surveys                                        |                                                       | Manage telephone-based interviewing                        |                                       |   |
|          |                                          | Review Interviews                                    |                                                       | Review data collection interviews                          |                                       |   |
|          |                                          | Files                                                |                                                       | Share files with your colleagues                           |                                       |   |
|          |                                          | > Data Collection                                    |                                                       |                                                            |                                       |   |
|          |                                          | Phone Participants                                   |                                                       | Telephone respondents to participate in a survey           |                                       |   |
|          |                                          | Export Data                                          |                                                       | Download the latest survey data to your desktop            |                                       |   |
|          |                                          | > Reports                                            |                                                       |                                                            |                                       |   |
|          |                                          | Survey Results                                       |                                                       | View summary results of your survey                        |                                       |   |
|          |                                          | Status                                               |                                                       | View how many participants have completed this survey      |                                       |   |
|          |                                          | Phone                                                |                                                       | View information on telephone-based interviewing           |                                       |   |
|          |                                          | Survey Tabulation                                    |                                                       | Powerful analysis and tabulation                           |                                       |   |
|          |                                          | Survey Reporter                                      |                                                       | Powerful analysis and tabulation (Windows forms client)    |                                       |   |
|          |                                          | Activation History                                   |                                                       | View summary history of your activations                   |                                       |   |