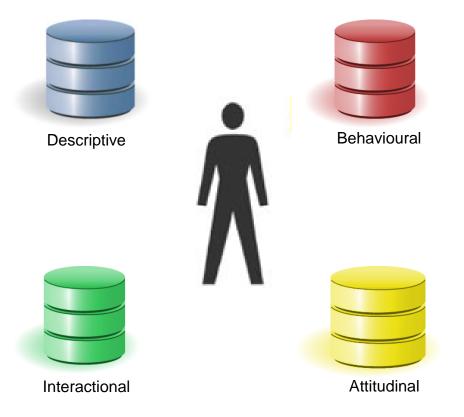

nsland, Australia

## Capture Feedback with IBM SPSS Data Collection

#### Karen Hardie

Senior Technical Sales Consultant IBM Software Group



#### Š. Mai

#### What If .....

#### You could use feedback captured from:

- Customers
- Constituents
- Employees
- Students
- Patients
- Stakeholders

to make improvements to your businesses, services or programs



#### You could.....

- Reduce marketing spend
- Tailor web sites
- Better identify prospects
- Analyse buying patterns
- Personalise interactions
- Have better knowledge of customer requirements
- Be more aware of staff needs
- Identify students at risk
- Identify problem areas in your organisation.



11

# The world is changing, enabling organisations to make faster, better-informed decisions

Ö



#### **A Holistic Approach**









## **Rating of Opening General Session**

Mean



#### Project 1 - PASW Text Analytics for Surveys

le <u>E</u>dit <u>C</u>ategories ⊻iew <u>T</u>ools <u>H</u>elp

🧊 🔚 🧭 🗙 🔹 🔶 💠 🕵 🌠 Do you have any comments to make on this presentation?

9

\_ 🗆 🔀

| 5 I