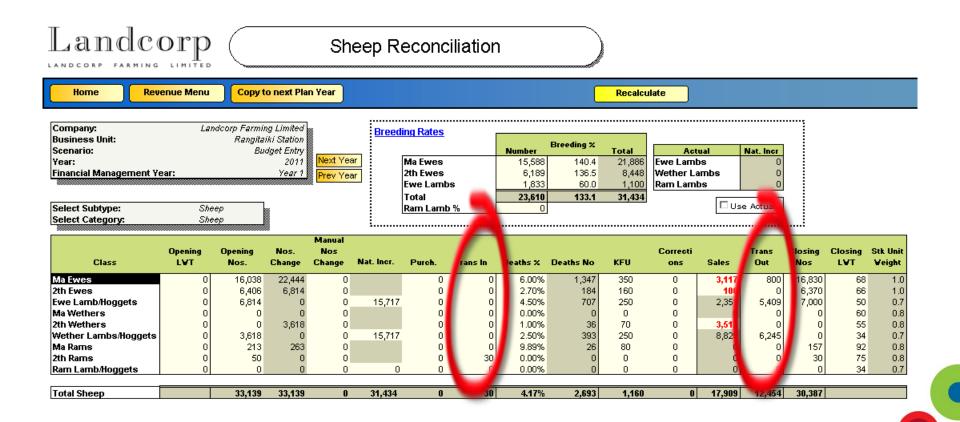

#### Livestock

SU Variance

-1,707

•

1,931,554

kg Lwt Variance

#### Livestock