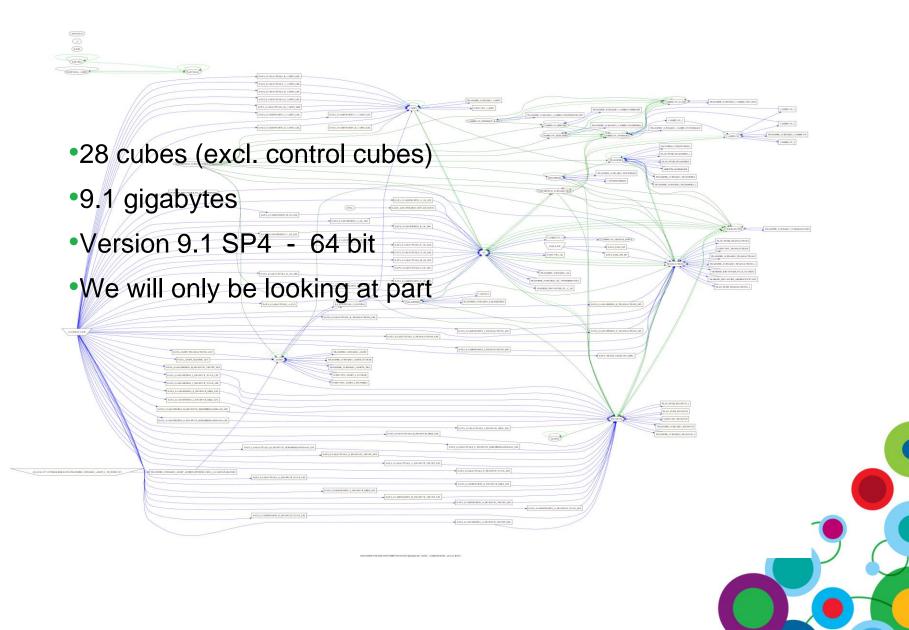

Around 105 farms
- 626,000 Sheep
- 93,,000 Beef Cattle
- 40,000 Dairy Cattle (of age)
- 105,000 Deer



#### **Production** (tonnes)

- 11,504 Milk solids
- 2,884 Venison
- 9,639 Sheep meat
- 10,268 Beef
- 2,723 Shorn wool
- 11.5 Velvet





#### Where does TM1 fit in ?

- 5 years ago Landcorp had 3 offices running three different systems (including payroll financials etc.
- Planning and budgeting was a mix of a Unix systems, MS Access and a whole bunch of spreadsheets.
- Not best practice for a billion \$ business.



#### **System Overview – user perspective**





#### TM1 fit - continued

- Current day
- Farm information system perpetual inventory
- Navision Financials
- Reporting Services Information dissemination
- TM1 Business Planning and forecasting



#### Landcorp's TM1 model





#### **Management Philosophy**

- One Farm 112 paddocks
- Aim to make best use of scale including geographic and climatic diversity.



#### From the subtropical to the deep South





Ö

#### Meat the Inventory













#### What do farmers grow ?

- Answer Grass
- Livestock are a means to convert grass into protein.
- However most grass grows in either the spring (3-4 months) or autumn (2-3 months)
- Problem livestock like to eat year round.
- Solution not all farms experience the same seasons



#### How does Landcorp deal with this?

- Like most farmers we sell surplus stock or
- Time lambing and calving to match seasons
- This does not always work as other farmers are doing the same thing

 Solution – arrange internal sales (transfers) in advance (I.e. forecast transactions)