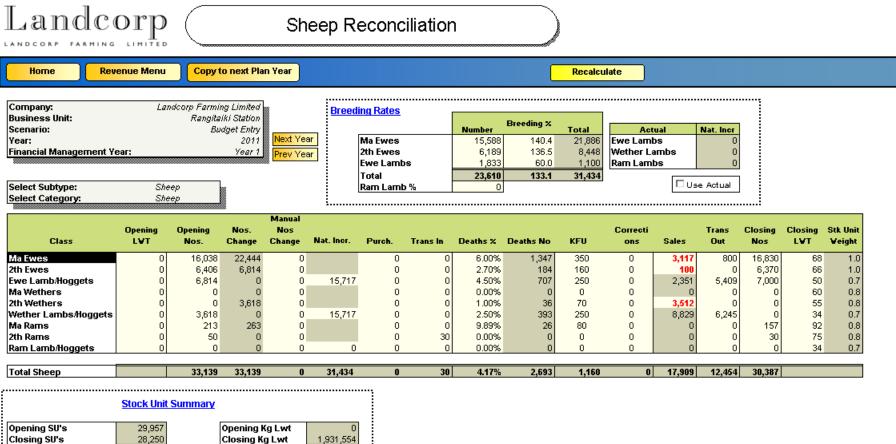

#### Livestock

SU Variance

-1,707

•

1,931,554

kg Lwt Variance

#### Livestock