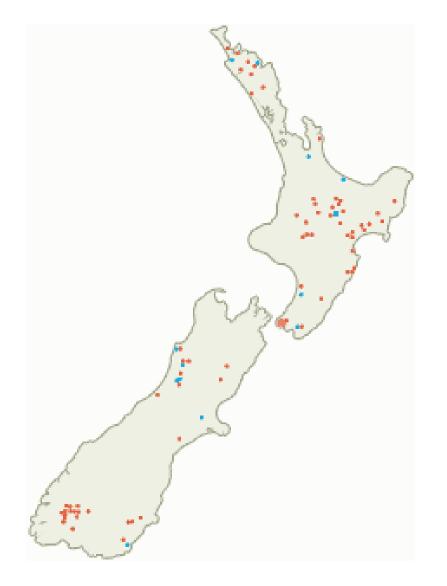

#### Who are we?

- State Owned Enterprise (group of 4 companies)
- Operate farms from North Cape to Southland
- NZ's largest corporate farmer
- Corporate Office located in Wellington
- Formed in 1987 from Lands and Survey
- Marginal land farmers

#### Scale

- Own 167,000 hectares
- Lease 208,000 hectares
- Around 105 farms
- 626,000 Sheep
- 93,,000 Beef Cattle
- 40,000 Dairy Cattle (of age)
- 105,000 Deer

#### From the subtropical to the deep South

Ö