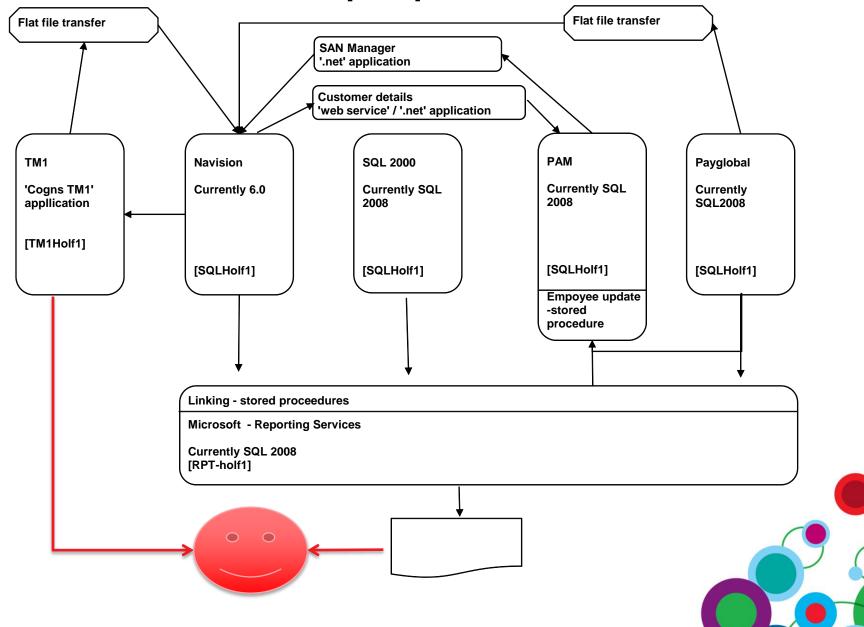

#### **System Overview – user perspective**

#### TM1 fit - continued

- Current day
- Farm information system perpetual inventory
- Navision Financials
- Reporting Services Information dissemination
- TM1 Business Planning and forecasting

#### Landcorp's TM1 model