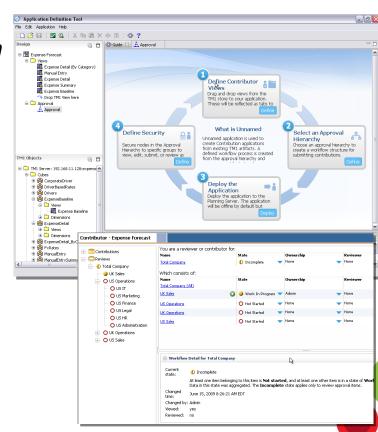

# Managed contribution powered by IBM Cognos TM1

Intuitive and structured managed workflow blended with analysis to deliver a wider and deeper view with increased accuracy when planning business activities.

# Contribution with IBM Cognos TM1

### Solution

- Create personalized hierarchies and dimensions.
- Create views of information that suit your own business needs.
- Drill, sort, link and chart data.
- Make changes on the fly for up-to-the minute analysis.