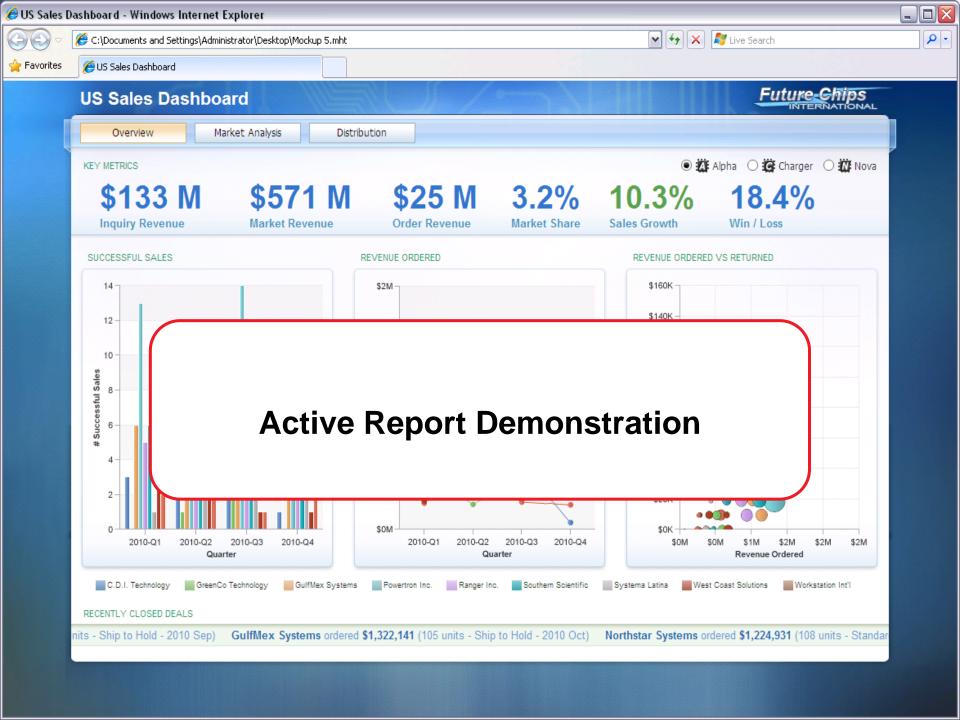

# Offline interactive Dashboard and analysis, delivering very fast, self contained BI to reach more users

Extend the reach of BI and analytics to a broad audience of consumers so they can use interactive reports to uncover new insights and opportunities.

# **IBM Cognos Active Report**

- Disconnected reporting application
- Self-contained, interactive content
- Easy to consume
- Mass deployment, Easy consumption
- Performance