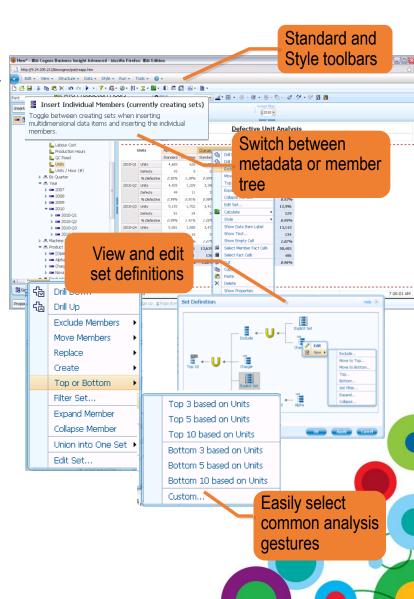

# **IBM Cognos Business Insight Advanced**

- Intuitive drag-and-drop interface
- Integrated data exploration and analysis
- Calculations, drill, filter, pivot, top/bottom count
- Manage set definitions
- Flexible format, layout and distribution
- Multiple queries, formatting and charting