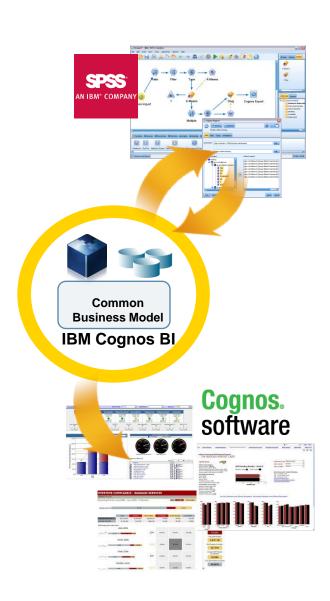

# **Incorporate Statistical Results with Core Business Reporting**

Validate information, and drive business decisions by incorporating statistical evidence in reports

# **IBM Cognos Statistics**

- Based on the market leading SPSS statistical engine
- Seamlessly integrated in Report Studio Professional
- Mass distribution through Dashboards, Reports
- Works for all data sources

# **Integration with IBM SPSS Modeler**

- Leverage BI to identify problem or situation needing attention
- Develop factual context using reliable trends, patterns and predictions.
- Easily distribute the results to broad user communities by publishing into the Cognos Business Intelligence environment.