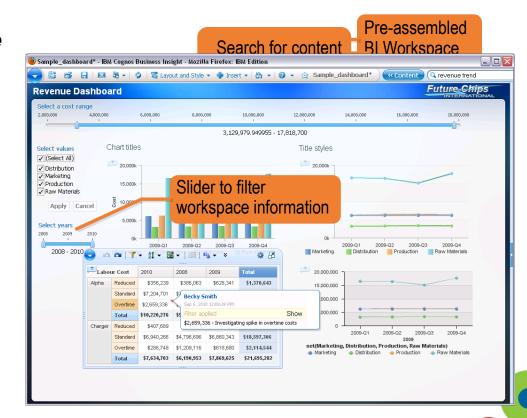

# **IBM Cognos Business Insight**

- Pre-assembled workspace content
- Search assisted authoring
- Drag and drop assembly
- Dynamically filter
- Quicker and deeper insight in to data
- Seamless graduated experience

# Seamlessly shift to more advanced analysis

Perform complex analysis tasks quickly and easily to get to the "why" behind an event or action to improve business performance