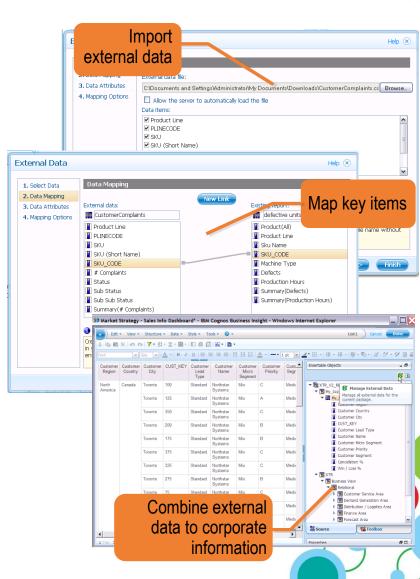

# Augment corporate information with external data

Combine external, departmental, and your own data to corporate information resulting in broader perspectives

### **External Data**

- Import external data sources into reports or query subjects
- Leverage external data as report filters
- Publish for reuse and update
- IT governance