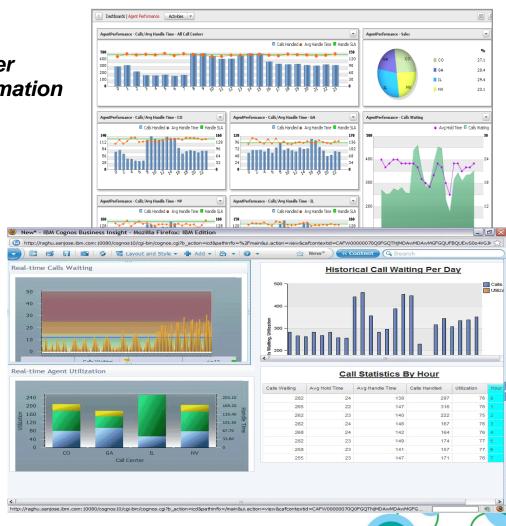

# Ad-hoc analysis of real-time information

Make decisions in-flight by adding another dimension with integrated real time information to monitor the pulse of the business.

# **IBM Cognos Real-time Monitoring**

### **Solution**

- Instantly view the information needed to monitor your business and make daily or hourly decisions.
- Automatically alert right the people
- Determine the root cause of an issue.
- Drill down and filter information so you have exactly what you need.
- Analyze trends and patterns.