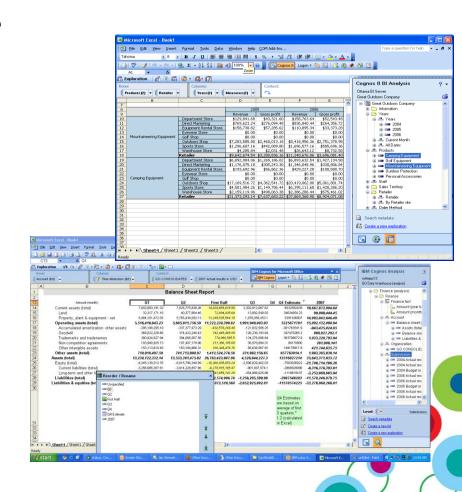

Explore and analyze trusted and secure BI data in a familiar spreadsheet format.

Assess your immediate business situation with more advanced, predictive or what-if analysis

Merge corporate reporting data with information in spreadsheets, third party or departmental

# Perform analysis and discover trends based on secure BI data in familiar spreadsheet environment

Avoid multiple versions of the truth, and leverage existing skills by working with secure BI data in familiar spreadsheet environment.

# **IBM Cognos Analysis for Microsoft Excel**

- Column and row calculations and formatting
- High speed bulk import
- Publish to IBM Cognos Business Insight