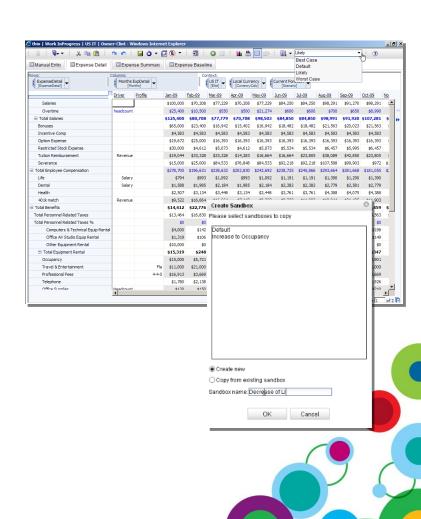

# 'What-if' analysis to anticipate the course of action for better business outcomes

Develop scenarios on-the-fly and share them with others for greater collaboration.

# What-if Analysis powered by TM1

- Create personal scenarios to support unlimited ad-hoc alternatives.
- Develop scenarios on-the-fly and share them with others for greater collaboration.
- Create on-the-fly scenarios
- Share and collaborate on scenarios