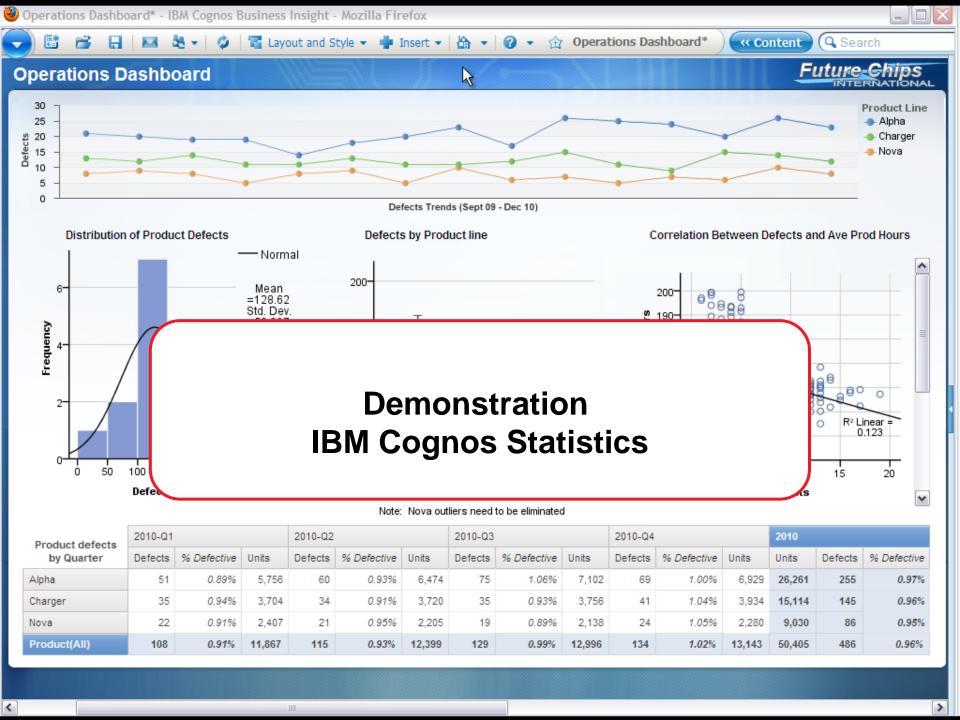

# **Incorporate Statistical Results with Core Business Reporting**

Validate information, and drive business decisions by incorporating statistical evidence in reports

# **IBM Cognos Statistics**

- Based on the market leading SPSS statistical engine
- Seamlessly integrated in Report Studio Professional
- Mass distribution through Dashboards, Reports
- Works for all data sources