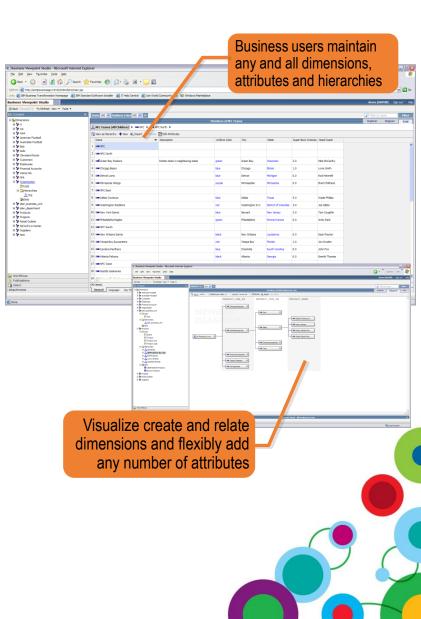

# Effectively restructuring information to reflect your business better

Alignment to business structures that provides common sanctioned version of the business dimensions used across the organization

# **IBM Cognos Business Viewpoint**

### **Solution**

- decrease the time for reporting on current and accurate information
- Common sanctioned version for your entire organization
- Provide input to, and approve restructured information.
- Reorganize and contribute business information at the speed your business demands.