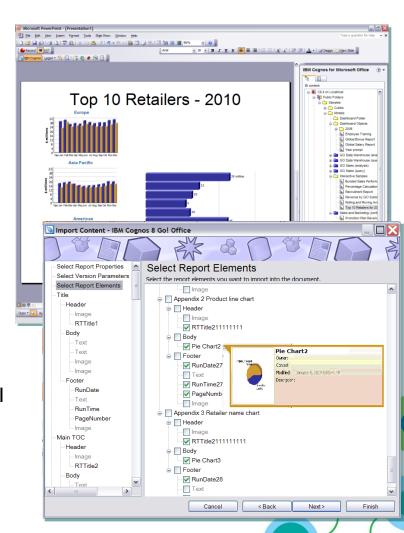

# Communicate BI content in standard MS Office formats

Import BI content into MS Office tools and add additional context for Presentations and Briefing books

# **IBM Cognos for Microsoft Office**

- Create and distribute briefing books.
- Refresh BI content directly within MS Office tools
- Modify and share BI content using familiar applications
- Publish and share Cognos-enabled files to the secure BI portal