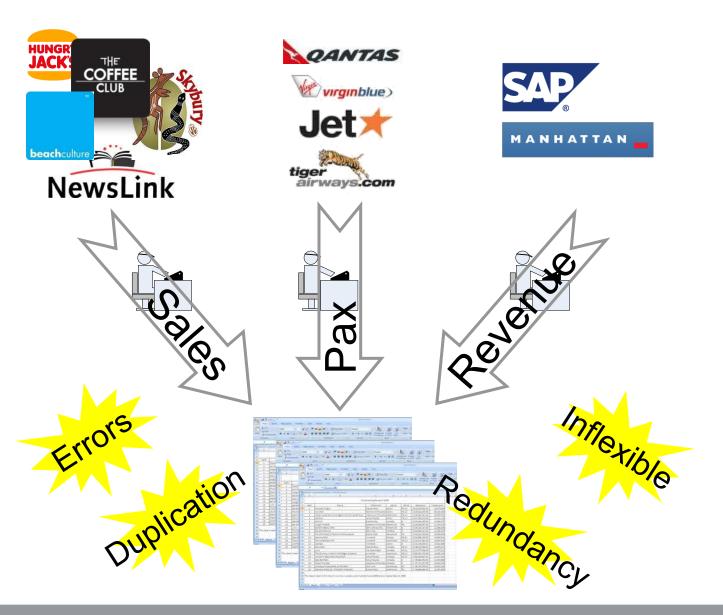

#### Retail

- Retail tenancies important source of revenue
- Analysis to get the right stores/product mix
- Three key sources of data
  - Sales declarations
  - Revenue earned
  - Passenger movements
- Key Measures
  - Pax Spend Rates, Income per Pax
  - Penetration, Revenue per Sq.m

#### Retail - Before

# Demonstration - Prior Spreadsheets

#### Retail

- Terminal redevelopment provided catalyst
- Built data collection into Agreements
  - Generic in specification
  - Specific in implementation
- Negotiate level of data declared
- Categorisation and classification
- Improved timeliness of data

## **Retail – Improved Reporting**

#### **Benefits**

- Unlocked data in transactional systems
- Accuracy and quality of data improved
- Changed corporate culture when implementing new systems
  - What can we build into the Data Warehouse?
- Supports strategic planning
- Improved reporting timeframes
- Flexible and complex analyses