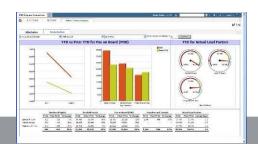

estinations

 Cairns Airport is one of Australia's leading regional airports with over 3.9 million passengers per annum



#### **Airlines and Destinations**





## **Cairns Airport**

- Domestic Terminal redevelopment –
  last 3 years
- Vision and Values
  - Shareholder Value
  - Passenger travel-experience
- Important part of the Cairns and Tropical North community
- Past focussed on 'reporting history'
- Privatisation brought opportunity and change









## **Cairns Airport Business**







## **Cognos at Cairns Airport**

- Since 2002 Cognos 7
  PowerPlay Web
- Further step-up in 2005 with new Airline Agreements
- Retail Statistics project commenced in 2009
- Carpark stats in 2010
- Upgrade to Cognos 8 in 2010





## **Business Intelligence Environment**































### The Datawarehouse Family



 Each cube is like a child – they are all a bit different and teach you new lessons!



## **Passenger Declarations**

- Highest level of importance in Business
- Charging regime changed in 2005
  - Aircraft tonnage-based to Passengerbased
- Requirement to capture more detailed data
- Previously 'reporting history' mind-set
  - High level statistics with little breakdown







## **Passenger Declarations**

- Greater level of detail captured
  - Flight
  - Arrival v. Departure
  - Origin v. Destination
  - International v. Domestic
- Load Factors
- Definitions: what is a passenger?
  - Adults, infants, crew, transits, transfers
- Specification of definitions and data declaration formats





## Demonstration - Passenger Analysis







All characters,