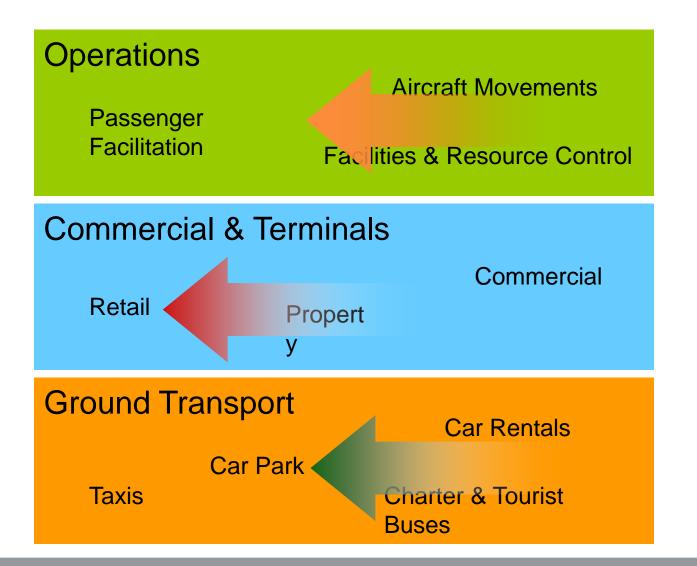

we did
  - How we benefited
  - What you can learn from us
- Three main business areas
  - Passenger Analysis
  - Retail
  - Ground Transport









QUEENSLAND

## **Tropical North Queensland**

 World renowned for its natural wonders and leading tourist facilities

One of Australia's most visited destinations

 Cairns Airport is one of Australia's leading regional airports with over 3.9 million passengers per annum



#### **Airlines and Destinations**





## **Cairns Airport**

- Domestic Terminal redevelopment –
  last 3 years
- Vision and Values
  - Shareholder Value
  - Passenger travel-experience
- Important part of the Cairns and Tropical North community
- Past focussed on 'reporting history'
- Privatisation brought opportunity and change









## **Cairns Airport Business**







## **Cognos at Cairns Airport**

- Since 2002 Cognos 7
  PowerPlay Web
- Further step-up in 2005 with new Airline Agreements
- Retail Statistics project commenced in 2009
- Carpark stats in 2010
- Upgrade to Cognos 8 in 2010





## **Business Intelligence Environment**































### The Datawarehouse Family



 Each cube is like a child – they are all a bit different and teach you new lessons!



## **Passenger Declarations**

- Highest level of importance in Business
- Charging regime changed in 2005
  - Aircraft tonnage-based to Passengerbased
- Requirement to capture more detailed data
- Previously 'reporting history' mind-set
  - High level statistics with little breakdown







## **Passenger Declarations**

- Greater level of detail captured
  - Flight