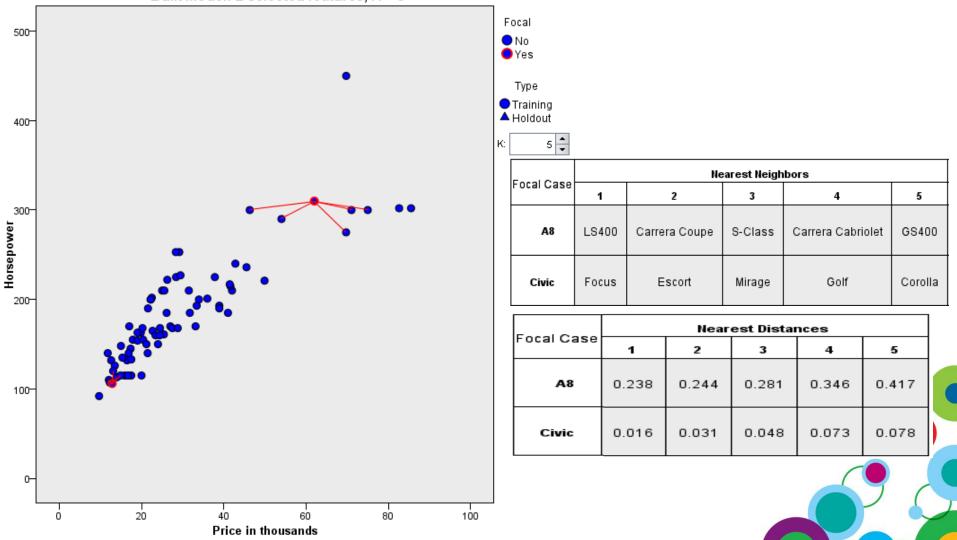

#### **Forecasting (Time series)**

### Key Takeaways

- Data Access
  - .csv .txt .dat .xls .xlsx
  - ODBC, OLE DB Database
- Data Manipulation
  - Compute, Restructure, Sorting, Select cases
- Data Analysis
  - Modular application
  - Regression, Decision trees, Sig-testing, Tabulation, Forecasting (time series)
- Automation
  - Data manipulation, Analysis, Reporting