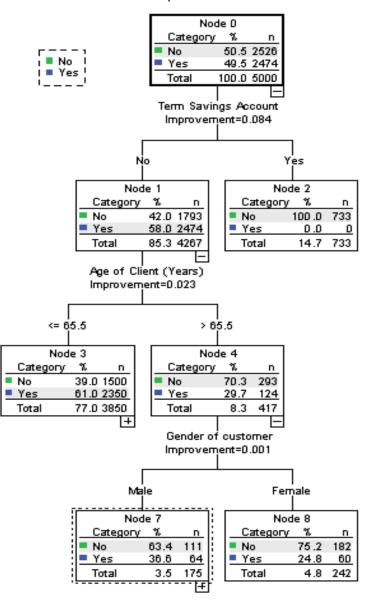

|                                                                                                                                                                                                                                                                                                                                                                                                                                                                                                                                                                                                                                                                                                                                                                                                                                                                                                                                                                                                                                                                                                                                                                                                                                                                                                                                                                                                                                                                                                                                                                                                                                                                                                                                                                                                                                                                                                                                                                                                                                                                                                                                 |                                                                                                    |                                                                           | 1               | Microsoft Excel - 1                                               | ransactions.xls [ | Read-Only]                                 |            |                 |                         |                                       |                                         |                 |                  |
|---------------------------------------------------------------------------------------------------------------------------------------------------------------------------------------------------------------------------------------------------------------------------------------------------------------------------------------------------------------------------------------------------------------------------------------------------------------------------------------------------------------------------------------------------------------------------------------------------------------------------------------------------------------------------------------------------------------------------------------------------------------------------------------------------------------------------------------------------------------------------------------------------------------------------------------------------------------------------------------------------------------------------------------------------------------------------------------------------------------------------------------------------------------------------------------------------------------------------------------------------------------------------------------------------------------------------------------------------------------------------------------------------------------------------------------------------------------------------------------------------------------------------------------------------------------------------------------------------------------------------------------------------------------------------------------------------------------------------------------------------------------------------------------------------------------------------------------------------------------------------------------------------------------------------------------------------------------------------------------------------------------------------------------------------------------------------------------------------------------------------------|----------------------------------------------------------------------------------------------------|---------------------------------------------------------------------------|-----------------|-------------------------------------------------------------------|-------------------|--------------------------------------------|------------|-----------------|-------------------------|---------------------------------------|-----------------------------------------|-----------------|------------------|
| Edit Yew Insent Format Iools Data Window Help Adobe/PDF<br>]                                                                                                                                                                                                                                                                                                                                                                                                                                                                                                                                                                                                                                                                                                                                                                                                                                                                                                                                                                                                                                                                                                                                                                                                                                                                                                                                                                                                                                                                                                                                                                                                                                                                                                                                                                                                                                                                                                                                                                                                                                                                    | Type a question                                                                                    | for help • _ # ×                                                          |                 |                                                                   |                   | s <u>D</u> ata <u>W</u> indow <u>H</u> elp | Adobe PDF  |                 |                         |                                       | Type a questi                           | on for help 💌 🕳 | . <del>6</del> × |
|                                                                                                                                                                                                                                                                                                                                                                                                                                                                                                                                                                                                                                                                                                                                                                                                                                                                                                                                                                                                                                                                                                                                                                                                                                                                                                                                                                                                                                                                                                                                                                                                                                                                                                                                                                                                                                                                                                                                                                                                                                                                                                                                 |                                                                                                    |                                                                           |                 |                                                                   |                   | Σ 👻 😧 🚆 Arial                              |            | 10 - B I        | v = = =                 | <b>s</b> ,                            | *** _** i i i i i i i i i i i i i i i i | - 6 81          | A -              |
| A B C D E F                                                                                                                                                                                                                                                                                                                                                                                                                                                                                                                                                                                                                                                                                                                                                                                                                                                                                                                                                                                                                                                                                                                                                                                                                                                                                                                                                                                                                                                                                                                                                                                                                                                                                                                                                                                                                                                                                                                                                                                                                                                                                                                     | G H                                                                                                | 1 7                                                                       |                 |                                                                   |                   |                                            | _          |                 |                         |                                       |                                         |                 |                  |
|                                                                                                                                                                                                                                                                                                                                                                                                                                                                                                                                                                                                                                                                                                                                                                                                                                                                                                                                                                                                                                                                                                                                                                                                                                                                                                                                                                                                                                                                                                                                                                                                                                                                                                                                                                                                                                                                                                                                                                                                                                                                                                                                 | rgActiveFlag CurrentUser AccountType Account                                                       | Category                                                                  |                 |                                                                   | s Date            |                                            |            |                 |                         |                                       |                                         |                 |                  |
| 1 Mr. Information Tec 9909ONAC company1 Ac<br>2 Mrs Secretary company1 In:                                                                                                                                                                                                                                                                                                                                                                                                                                                                                                                                                                                                                                                                                                                                                                                                                                                                                                                                                                                                                                                                                                                                                                                                                                                                                                                                                                                                                                                                                                                                                                                                                                                                                                                                                                                                                                                                                                                                                                                                                                                      | tive Active Commercial Prospect<br>active Inactive State/Provincial Governm Customer               |                                                                           |                 | A                                                                 | B                 | C D                                        |            | E F             | G                       | н                                     | I J                                     | К               | L                |
| 3 Ms Research Associate company3 In:<br>4 Vice President Retail Financial Serv US07TS802 company4 Ar                                                                                                                                                                                                                                                                                                                                                                                                                                                                                                                                                                                                                                                                                                                                                                                                                                                                                                                                                                                                                                                                                                                                                                                                                                                                                                                                                                                                                                                                                                                                                                                                                                                                                                                                                                                                                                                                                                                                                                                                                            | active Inactive Commercial Customer<br>tive Active Commercial Customer                             |                                                                           |                 | 1 Date I                                                          |                   | oductLine Amount                           |            | ctNumber        | -                       |                                       |                                         |                 |                  |
| 5 Tropical Medicine & School Public Health company5 Ac                                                                                                                                                                                                                                                                                                                                                                                                                                                                                                                                                                                                                                                                                                                                                                                                                                                                                                                                                                                                                                                                                                                                                                                                                                                                                                                                                                                                                                                                                                                                                                                                                                                                                                                                                                                                                                                                                                                                                                                                                                                                          | ctive Active Academic Customer                                                                     |                                                                           |                 | 2 29-Oct-2001                                                     | 9,374             | 500                                        | 178        | 506             |                         |                                       |                                         |                 |                  |
|                                                                                                                                                                                                                                                                                                                                                                                                                                                                                                                                                                                                                                                                                                                                                                                                                                                                                                                                                                                                                                                                                                                                                                                                                                                                                                                                                                                                                                                                                                                                                                                                                                                                                                                                                                                                                                                                                                                                                                                                                                                                                                                                 | active Active Commercial Customer                                                                  |                                                                           | -               | 3 01-Jan-2004<br>4 01-Jan-2004                                    | 28,234<br>7,235   | 500<br>500                                 | 155<br>174 | 596<br>581      |                         |                                       |                                         |                 |                  |
| B Sen, Business Analyst US05WC50L company6 Ac<br>9 Mr. Statistical Analyst Statistics Brank PreSpsSis company9 Ac<br>10 Mr. Statistical Analyst Statistics Brank U company9 Ac                                                                                                                                                                                                                                                                                                                                                                                                                                                                                                                                                                                                                                                                                                                                                                                                                                                                                                                                                                                                                                                                                                                                                                                                                                                                                                                                                                                                                                                                                                                                                                                                                                                                                                                                                                                                                                                                                                                                                  | ctive Active Commercial Customer<br>ctive Active Public Sector/Governmen/Customer                  | -                                                                         | -               | 5 01-Jan-2004                                                     | 33,478            | 500                                        | 219        | 561             |                         |                                       |                                         |                 |                  |
| 11 Mr. Statistical Analyst Statistics Branc DBIBB company9 Ar                                                                                                                                                                                                                                                                                                                                                                                                                                                                                                                                                                                                                                                                                                                                                                                                                                                                                                                                                                                                                                                                                                                                                                                                                                                                                                                                                                                                                                                                                                                                                                                                                                                                                                                                                                                                                                                                                                                                                                                                                                                                   | tive Active Public Sector/Governmen Customer<br>tive Active Public Sector/Governmen Customer       |                                                                           |                 | 6 01-Jan-2004                                                     | 28,571            | 500                                        | 171        | 560             |                         |                                       |                                         |                 |                  |
|                                                                                                                                                                                                                                                                                                                                                                                                                                                                                                                                                                                                                                                                                                                                                                                                                                                                                                                                                                                                                                                                                                                                                                                                                                                                                                                                                                                                                                                                                                                                                                                                                                                                                                                                                                                                                                                                                                                                                                                                                                                                                                                                 | ctive Active Public Sector/Governmen Customer<br>active Inactive Commercial Customer               |                                                                           | -               | 7 01-Jan-2004<br>8 01-Jan-2004                                    | 7,720             | 500<br>500                                 | 171<br>155 | 560<br>559      |                         |                                       |                                         |                 |                  |
| 18 Ms Knowledge Manager Deployment Services company13 In<br>19 Mr Manager Retal StraiRetal Strategy D6597 company14 Ar<br>20 Mr Manager Retal StraiRetal Strategy D6597 company15 Ar                                                                                                                                                                                                                                                                                                                                                                                                                                                                                                                                                                                                                                                                                                                                                                                                                                                                                                                                                                                                                                                                                                                                                                                                                                                                                                                                                                                                                                                                                                                                                                                                                                                                                                                                                                                                                                                                                                                                            | active Inactive Commercial Customer<br>tive Active Public Sector/GovernmenCustomer                 |                                                                           |                 | 9 01-Jan-2004                                                     | 15 163            | 500                                        | 215        | 559             |                         |                                       |                                         |                 | -6               |
|                                                                                                                                                                                                                                                                                                                                                                                                                                                                                                                                                                                                                                                                                                                                                                                                                                                                                                                                                                                                                                                                                                                                                                                                                                                                                                                                                                                                                                                                                                                                                                                                                                                                                                                                                                                                                                                                                                                                                                                                                                                                                                                                 | tive Active Public Sector/Governmen Customer<br>tive Active Commercial Customer                    |                                                                           |                 | 10 01-Jan-2004                                                    | 14,024            | 500                                        | 207        | 556             |                         |                                       |                                         |                 |                  |
| 37 Ms. U company17 Az<br>38 Mr. AOTF Consultant Quality Unit AU97075AC company18 Az<br>43 Mr Programmer Az                                                                                                                                                                                                                                                                                                                                                                                                                                                                                                                                                                                                                                                                                                                                                                                                                                                                                                                                                                                                                                                                                                                                                                                                                                                                                                                                                                                                                                                                                                                                                                                                                                                                                                                                                                                                                                                                                                                                                                                                                      | tive Active Academic Customer<br>tive Active Academic Customer                                     |                                                                           |                 | 11 01-Jan-2004                                                    | 1,197             | 500                                        | 202        | 551<br>540      |                         |                                       |                                         |                 |                  |
| 43 Mr Programmer company19 Az<br>44 Dr Lecturer company20 Az                                                                                                                                                                                                                                                                                                                                                                                                                                                                                                                                                                                                                                                                                                                                                                                                                                                                                                                                                                                                                                                                                                                                                                                                                                                                                                                                                                                                                                                                                                                                                                                                                                                                                                                                                                                                                                                                                                                                                                                                                                                                    | tive Active Academic Customer<br>tive Inactive Commercial Customer<br>the Active Academic Customer |                                                                           | -               | 12 01-Jan-2004<br>13 01-Jan-2004                                  | 12,176            | 500<br>500                                 | 161<br>198 | 540             |                         |                                       |                                         |                 |                  |
| 45 Mr COMPUTER SUPPORT company21 A<br>46 Mrs Eusiness Manager Bolden Daks N 0410SMHC company22 A                                                                                                                                                                                                                                                                                                                                                                                                                                                                                                                                                                                                                                                                                                                                                                                                                                                                                                                                                                                                                                                                                                                                                                                                                                                                                                                                                                                                                                                                                                                                                                                                                                                                                                                                                                                                                                                                                                                                                                                                                                |                                                                                                    |                                                                           |                 |                                                                   |                   |                                            | 4          | 533             |                         |                                       |                                         |                 |                  |
| 47 Dr. Principal Project Off Energy Analysi: D8067 company23 A                                                                                                                                                                                                                                                                                                                                                                                                                                                                                                                                                                                                                                                                                                                                                                                                                                                                                                                                                                                                                                                                                                                                                                                                                                                                                                                                                                                                                                                                                                                                                                                                                                                                                                                                                                                                                                                                                                                                                                                                                                                                  |                                                                                                    |                                                                           |                 |                                                                   |                   |                                            | 3          | 521             |                         |                                       |                                         |                 |                  |
| 48 Dr. Principal Project Off Energy Analysik AU0507GNV company24 A<br>49 Dr. Principal Project Off Energy Analysik Q company25 A                                                                                                                                                                                                                                                                                                                                                                                                                                                                                                                                                                                                                                                                                                                                                                                                                                                                                                                                                                                                                                                                                                                                                                                                                                                                                                                                                                                                                                                                                                                                                                                                                                                                                                                                                                                                                                                                                                                                                                                                |                                                                                                    | -                                                                         |                 |                                                                   |                   |                                            | 1          | 514<br>508      |                         |                                       |                                         |                 |                  |
| 50 Ms company28 A<br>51 Mr. Director AU0601GNV company27 A                                                                                                                                                                                                                                                                                                                                                                                                                                                                                                                                                                                                                                                                                                                                                                                                                                                                                                                                                                                                                                                                                                                                                                                                                                                                                                                                                                                                                                                                                                                                                                                                                                                                                                                                                                                                                                                                                                                                                                                                                                                                      | Hum                                                                                                | an Car                                                                    | oital M         | lanage                                                            | ment              |                                            | 5          | 505             |                         |                                       |                                         |                 |                  |
| 52 Ms company28 Ir                                                                                                                                                                                                                                                                                                                                                                                                                                                                                                                                                                                                                                                                                                                                                                                                                                                                                                                                                                                                                                                                                                                                                                                                                                                                                                                                                                                                                                                                                                                                                                                                                                                                                                                                                                                                                                                                                                                                                                                                                                                                                                              |                                                                                                    |                                                                           |                 |                                                                   |                   |                                            | 5          | 491             |                         |                                       |                                         |                 |                  |
| 54 Mr company30 Ir                                                                                                                                                                                                                                                                                                                                                                                                                                                                                                                                                                                                                                                                                                                                                                                                                                                                                                                                                                                                                                                                                                                                                                                                                                                                                                                                                                                                                                                                                                                                                                                                                                                                                                                                                                                                                                                                                                                                                                                                                                                                                                              |                                                                                                    |                                                                           |                 |                                                                   |                   |                                            | 0          | 485<br>476      |                         |                                       |                                         |                 |                  |
| 56 Mr company32 Ir                                                                                                                                                                                                                                                                                                                                                                                                                                                                                                                                                                                                                                                                                                                                                                                                                                                                                                                                                                                                                                                                                                                                                                                                                                                                                                                                                                                                                                                                                                                                                                                                                                                                                                                                                                                                                                                                                                                                                                                                                                                                                                              |                                                                                                    |                                                                           |                 |                                                                   |                   |                                            | 2          | 476             |                         |                                       |                                         |                 |                  |
| 57 Dr. Data Analyst AU0710CSV.company33 A<br>58 Mrs Guality Coordinator company34 A                                                                                                                                                                                                                                                                                                                                                                                                                                                                                                                                                                                                                                                                                                                                                                                                                                                                                                                                                                                                                                                                                                                                                                                                                                                                                                                                                                                                                                                                                                                                                                                                                                                                                                                                                                                                                                                                                                                                                                                                                                             | How long does it take you to commute t                                                             | to work current                                                           | ly?             |                                                                   |                   |                                            | 0          | 475             |                         |                                       |                                         |                 |                  |
| 59 Dr. Health Unit U company35 A<br>60 Dr. Health Unit D6595 company38 A                                                                                                                                                                                                                                                                                                                                                                                                                                                                                                                                                                                                                                                                                                                                                                                                                                                                                                                                                                                                                                                                                                                                                                                                                                                                                                                                                                                                                                                                                                                                                                                                                                                                                                                                                                                                                                                                                                                                                                                                                                                        |                                                                                                    |                                                                           |                 |                                                                   |                   |                                            | 1          | 472             |                         |                                       |                                         |                 |                  |
| 61 Ms company37 A                                                                                                                                                                                                                                                                                                                                                                                                                                                                                                                                                                                                                                                                                                                                                                                                                                                                                                                                                                                                                                                                                                                                                                                                                                                                                                                                                                                                                                                                                                                                                                                                                                                                                                                                                                                                                                                                                                                                                                                                                                                                                                               | More than 90 min 0 60-90 r                                                                         | nin 🔘 30-60                                                               | min 🔘 Less      | than 30 min                                                       |                   |                                            | 6          | 470<br>441      |                         |                                       |                                         |                 |                  |
| 62 Mr Adolescent Medicine company38 A<br>63 Mr. D8066 company39 A                                                                                                                                                                                                                                                                                                                                                                                                                                                                                                                                                                                                                                                                                                                                                                                                                                                                                                                                                                                                                                                                                                                                                                                                                                                                                                                                                                                                                                                                                                                                                                                                                                                                                                                                                                                                                                                                                                                                                                                                                                                               |                                                                                                    |                                                                           |                 |                                                                   |                   |                                            | 8          | 436             |                         |                                       |                                         |                 |                  |
| B4 Mr. Senior Project Mana Office of Info C-0403SSGO company40 A<br>65 Mr company41 kr                                                                                                                                                                                                                                                                                                                                                                                                                                                                                                                                                                                                                                                                                                                                                                                                                                                                                                                                                                                                                                                                                                                                                                                                                                                                                                                                                                                                                                                                                                                                                                                                                                                                                                                                                                                                                                                                                                                                                                                                                                          | Do you think your place of employment                                                              | is an enjoyable.                                                          | place to work?  |                                                                   |                   |                                            | 6          | 433             |                         |                                       |                                         |                 | ~                |
| 66 Mr. PreScpsSis company42 A<br>N\Customers/                                                                                                                                                                                                                                                                                                                                                                                                                                                                                                                                                                                                                                                                                                                                                                                                                                                                                                                                                                                                                                                                                                                                                                                                                                                                                                                                                                                                                                                                                                                                                                                                                                                                                                                                                                                                                                                                                                                                                                                                                                                                                   | bo you think your place of employment                                                              | is all elijoyable                                                         | place to work:  |                                                                   |                   |                                            |            | <               |                         |                                       |                                         |                 | >                |
|                                                                                                                                                                                                                                                                                                                                                                                                                                                                                                                                                                                                                                                                                                                                                                                                                                                                                                                                                                                                                                                                                                                                                                                                                                                                                                                                                                                                                                                                                                                                                                                                                                                                                                                                                                                                                                                                                                                                                                                                                                                                                                                                 | 0.0.0.0                                                                                            |                                                                           |                 |                                                                   |                   |                                            |            |                 |                         |                                       |                                         |                 |                  |
|                                                                                                                                                                                                                                                                                                                                                                                                                                                                                                                                                                                                                                                                                                                                                                                                                                                                                                                                                                                                                                                                                                                                                                                                                                                                                                                                                                                                                                                                                                                                                                                                                                                                                                                                                                                                                                                                                                                                                                                                                                                                                                                                 | O Yes O No                                                                                         |                                                                           |                 |                                                                   |                   |                                            |            |                 |                         |                                       |                                         |                 |                  |
|                                                                                                                                                                                                                                                                                                                                                                                                                                                                                                                                                                                                                                                                                                                                                                                                                                                                                                                                                                                                                                                                                                                                                                                                                                                                                                                                                                                                                                                                                                                                                                                                                                                                                                                                                                                                                                                                                                                                                                                                                                                                                                                                 |                                                                                                    |                                                                           |                 |                                                                   |                   |                                            |            |                 |                         |                                       |                                         |                 |                  |
|                                                                                                                                                                                                                                                                                                                                                                                                                                                                                                                                                                                                                                                                                                                                                                                                                                                                                                                                                                                                                                                                                                                                                                                                                                                                                                                                                                                                                                                                                                                                                                                                                                                                                                                                                                                                                                                                                                                                                                                                                                                                                                                                 | Please tell us how satisfied or dissatisf                                                          | ied you are with                                                          | n the following | aspects of your j                                                 | ob.               |                                            |            |                 |                         |                                       |                                         |                 |                  |
|                                                                                                                                                                                                                                                                                                                                                                                                                                                                                                                                                                                                                                                                                                                                                                                                                                                                                                                                                                                                                                                                                                                                                                                                                                                                                                                                                                                                                                                                                                                                                                                                                                                                                                                                                                                                                                                                                                                                                                                                                                                                                                                                 |                                                                                                    |                                                                           |                 |                                                                   |                   |                                            |            |                 |                         |                                       |                                         |                 |                  |
| Nicrosoft Excel - Customer.xls                                                                                                                                                                                                                                                                                                                                                                                                                                                                                                                                                                                                                                                                                                                                                                                                                                                                                                                                                                                                                                                                                                                                                                                                                                                                                                                                                                                                                                                                                                                                                                                                                                                                                                                                                                                                                                                                                                                                                                                                                                                                                                  |                                                                                                    |                                                                           |                 |                                                                   |                   |                                            |            |                 |                         |                                       |                                         |                 |                  |
| Aicrosoft Excel - Customer.xls                                                                                                                                                                                                                                                                                                                                                                                                                                                                                                                                                                                                                                                                                                                                                                                                                                                                                                                                                                                                                                                                                                                                                                                                                                                                                                                                                                                                                                                                                                                                                                                                                                                                                                                                                                                                                                                                                                                                                                                                                                                                                                  |                                                                                                    | Strongly                                                                  |                 | Neither                                                           |                   |                                            | PDF        |                 |                         |                                       | Type a questio                          | n for help 🗧 🗖  | • ×              |
| Ele Edit View Insert Format Tools Data Window Help Adobe PDF                                                                                                                                                                                                                                                                                                                                                                                                                                                                                                                                                                                                                                                                                                                                                                                                                                                                                                                                                                                                                                                                                                                                                                                                                                                                                                                                                                                                                                                                                                                                                                                                                                                                                                                                                                                                                                                                                                                                                                                                                                                                    |                                                                                                    | Strongly<br>Disagree                                                      | Disagree        | Disagree nor                                                      | Agree             | Strongly Agree                             | PDF        | - 10 - <b>I</b> | B Z U ■                 |                                       |                                         |                 | _                |
| Ele Edit Vew Jisert Format Iools Data Window Help Adobe PDF<br>→ □ □ □ □ □ □ □ □ □ □ □ □ □ □ □ □ □ □ □                                                                                                                                                                                                                                                                                                                                                                                                                                                                                                                                                                                                                                                                                                                                                                                                                                                                                                                                                                                                                                                                                                                                                                                                                                                                                                                                                                                                                                                                                                                                                                                                                                                                                                                                                                                                                                                                                                                                                                                                                          |                                                                                                    |                                                                           | Disagree        |                                                                   | Agree             | Strongly Agree                             | PDF        | • 10 • <b>I</b> | 8 <i>I</i> ∐  ≣         | # # @ \$                              |                                         |                 | _                |
| Be         Edit         Yew         Insert         Figmat         Tools         Data         Window         Help         Adole PDF           Image: Im                                                                                                                                      | I find my job challenging.                                                                         |                                                                           | Disagree        | Disagree nor                                                      | Agree             | Strongly Agree                             | PDF        | • 10 • I        | 8 <i>I</i> <u>U</u> ≡   | ≡ ⊒ ∞ S                               |                                         |                 | _                |
| Be Edt Vew Inset Format Tools Data Window Hep Addge PDF                                                                                                                                                                                                                                                                                                                                                                                                                                                                                                                                                                                                                                                                                                                                                                                                                                                                                                                                                                                                                                                                                                                                                                                                                                                                                                                                                                                                                                                                                                                                                                                                                                                                                                                                                                                                                                                                                                                                                                                                                                                                         |                                                                                                    | Disagree                                                                  | 0               | Disagree nor<br>Agree                                             | 0                 | 0                                          | PDF        | • 10 • I        | B Z U   ■<br>N C        | ■ ■ ■ \$                              | %,‰‡                                    |                 | _                |
| Be Est Vew Inset Format Tools Data Window Help Adole PDF<br>Solution Tools and the set of | I find my job challenging.<br>I am happy with my current position.                                 | Disagree                                                                  |                 | Disagree nor<br>Agree                                             | -                 |                                            | PDF        |                 | B I U ■<br>N C          | ■ ■ ■ \$                              | %,‰‡                                    | · ⊞ • 🎝 • .     | _                |
| Be Edt Vew Insert Format Tools Data Workow Help Adole PDF<br>D 1 2 3 2 3 2 4 5 7 + 7 + 7 + 7 + 7 + 7 + 7 + 7 + 7 + 7                                                                                                                                                                                                                                                                                                                                                                                                                                                                                                                                                                                                                                                                                                                                                                                                                                                                                                                                                                                                                                                                                                                                                                                                                                                                                                                                                                                                                                                                                                                                                                                                                                                                                                                                                                                                                                                                                                                                                                                                            | I am happy with my current position.<br>I have all the resources I need to do my                   | Disagree<br>O                                                             | 0               | Disagree nor<br>Agree                                             | 0                 | 0                                          | PDF        |                 | 8 <i>I</i> U   ■<br>N C | ■ ■ ■ \$                              | %,‰‡                                    | · ⊞ • 🎝 • .     | _                |
| Pe Edt Vew Inset Format Tools Data Window Help Adolge PDF<br>■ 1 1 1 1 1 1 1 1 1 1 1 1 1 1 1 1 1 1 1                                                                                                                                                                                                                                                                                                                                                                                                                                                                                                                                                                                                                                                                                                                                                                                                                                                                                                                                                                                                                                                                                                                                                                                                                                                                                                                                                                                                                                                                                                                                                                                                                                                                                                                                                                                                                                                                                                                                                                                                                            | I am happy with my current position.                                                               | Disagree                                                                  | 0               | Disagree nor<br>Agree                                             | 0                 | 0                                          |            |                 | 8 <b>1</b> U        =   | • • • • • • • • • • • • • • • • • • • | %,‰‡                                    | · ⊞ • 🎝 • .     | _                |
| Bit     Site     Site     Site     Site     Site       Site     Site     Site     Site     Site     Site     Site       Adia     Site     Site     Site     S                                                                                                                                                                                                                                                                                                                                                                                                                                                                                                                                                                                                                                                                                                                                                                                                                                                                                                                                                                                                                                                                                                                                                       | I am happy with my current position.<br>I have all the resources I need to do my                   | Disagree<br>O                                                             | 0               | Disagree nor<br>Agree                                             | 0                 | 0                                          |            |                 | 8 <b>1</b> U   E        | • • • • • • • • • • • • • • • • • • • | %,‰‡                                    | · ⊞ • 🎝 • .     | _                |
| Be         Exit         Yew         Inset         Format         Tools         Data         Window         Help         Adolge PDF           Image: Ima                                                                                                                                     | I am happy with my current position.<br>I have all the resources I need to do my                   | Disagree<br>O                                                             | 0               | Disagree nor<br>Agree                                             | 0                 | 0                                          |            |                 | 8 <i>I</i> ⊻   ■<br>N C | • • • • • • • • • • • • • • • • • • • | %,‰‡                                    | R S             | _                |
| Be         Est         Yew         Insert         Format         Tools         Data         Window         Help         Adolge PDF           Image: State Sta                                                                                                                                     | I am happy with my current position.<br>I have all the resources I need to do my<br>job.           | Disagree<br>O                                                             | 0               | Disagree nor<br>Agree                                             | 0                 | 0                                          |            |                 | 8 Z U   E               | • • • • • • • • • • • • • • • • • • • | %,‰‡                                    | R S             | _                |
| Be         Est         Yew         Inset         Famat         Tools         And         + 10         -           Image: Imag                                                                                                                            | I am happy with my current position.<br>I have all the resources I need to do my                   | Disagree<br>O                                                             | 0               | Disagree nor<br>Agree                                             | 0                 | 0                                          |            |                 | N C                     | • • • • • • • • • • • • • • • • • • • | %,‰‡                                    | R S             | _                |
| Be         Ext         Yew         Insert         Tomat         Tomat         Yes                                                                                                                                                                                                                                                                                                                                                                                                                                                                                                                                                                                                                                                                                                                                                                                                                                                                                                                                   | I am happy with my current position.<br>I have all the resources I need to do my<br>job.           | Disagree<br>O                                                             | 0               | Disagree nor<br>Agree                                             | 0                 | 0                                          |            |                 |                         | • • • • • • • • •                     | %,‰‡                                    |                 | _                |
| Be         Est         Yew         Intert         Format         Tools         Data         Window         Help         Adolge PDF           Image: State of the                                                                                                                                     | I am happy with my current position.<br>I have all the resources I need to do my<br>job.           | Disagree<br>O                                                             | 0               | Disagree nor<br>Agree                                             | 0                 | 0                                          |            |                 | 8 Z U E                 | • • • • • • • • • • •                 | %,‰‡                                    | R S             | _                |
| Be         Est         Yew         Intert         Format         Tools         Data         Window         Help         Adolge PDF           Image: State of the                                                                                                                                     | I am happy with my current position.<br>I have all the resources I need to do my<br>job.           | Disagree<br>O                                                             | 0               | Disagree nor<br>Agree                                             | 0                 | 0                                          |            |                 | 8 I U E                 | • • • • • • • • • • • • • • • • • • • | %,‰‡                                    |                 | _                |
| Die Esit Verw Insert Format Tools Data Window Help Adolge PDF           Image: State Sta                                                    | I am happy with my current position.<br>I have all the resources I need to do my<br>job.           | Disagree<br>O                                                             | 0               | Disagree nor<br>Agree<br>0<br>0<br>0<br>0<br>11<br>12<br>13<br>14 | 0                 | 0                                          |            |                 | N C                     | • • • • • • • • • • • • • • • • • • • | %,‰‡                                    |                 | _                |
| Be         Eff         Verv         Invert         Format         Tools         Mail         10         Inverve                                                                                                                                                                                                                                                                                                                                                                                                                                                                                                                                                                                                                                                                                                                                                                                                 | I am happy with my current position.<br>I have all the resources I need to do my<br>job.           | Disagree<br>O                                                             | 0               | Disagree nor<br>Agree                                             | 0                 | 0                                          |            | M               | N C                     | ) P                                   | % • % 译                                 |                 | _                |
| Be Edit Verwinseet Format Tools Data Vendow Help Adobe PDF           And         And         Image: Constraint of the state of the s                                                                      | I am happy with my current position.<br>I have all the resources I need to do my<br>job.           | Disagree<br>O                                                             | 0               | Disagree nor<br>Agree<br>0<br>0<br>0<br>0<br>11<br>12<br>13<br>14 | 0                 | 0                                          |            |                 | N C                     | ) P                                   | %,‰‡                                    |                 | _                |
| Be         Eft         Verv         Ipwet         Figment         Tools         Data         Verv         Verv         Verv         Verv         And         • 10         •           AS         •         •         •         •         •         •         •         •         •         •         •         •         •         •         •         •         •         •         •         •         •         •         •         •         •         •         •         •         •         •         •         •         •         •         •         •         •         •         •         •         •         •         •         •         •         •         •         •         •         •         •         •         •         •         •         •         •         •         •         •         •         •         •         •         •         •         •         •         •         •         •         •         •         •         •         •         •         •         •         •         •         •         •         •         •         •         •         •         • <td>I am happy with my current position.<br/>I have all the resources I need to do my<br/>job.</td> <td>Disagree<br/>O</td> <td>0</td> <td>Disagree nor<br/>Agree</td> <td>0</td> <td>0</td> <td></td> <td>M</td> <td>N C</td> <td>) P</td> <td>% • % 译</td> <td></td> <td>_</td>                                                                                                                                                                                                                                                                                                                                                                                                                                                                                                                                                                                                                                                                                                                            | I am happy with my current position.<br>I have all the resources I need to do my<br>job.           | Disagree<br>O                                                             | 0               | Disagree nor<br>Agree                                             | 0                 | 0                                          |            | M               | N C                     | ) P                                   | % • % 译                                 |                 | _                |
| Be Edit yew jnset Format Tools Data Wondow Help Adole PDF           Image: State of the state of t                                                    | I am happy with my current position.<br>I have all the resources I need to do my<br>job.           | Disagree<br>O                                                             | 0               | Disagree nor<br>Agree                                             | 0                 | 0                                          |            | M               | N C                     | ) P                                   | % • % 译                                 |                 | _                |
| Bit         Eft         Yew         Insert         Figmat         Tools         Without         Help         Adoge PDF           Image: Section of the sec                                                                                                                            | I am happy with my current position.<br>I have all the resources I need to do my<br>job.           | Disagree<br>O                                                             | 0               | Disagree nor<br>Agree                                             | 0                 | 0                                          |            | M               | N C                     | ) P                                   | % • % 译                                 |                 | _                |
| Be         Ex         Very         Parent         Toront         Toront <thtoront< th=""> <thtorott< th="">         Toront</thtorott<></thtoront<>                                                                                                                                                                                                                                                                                                                                                                                                                                                                                                                                                                                                                                                                                                                                                                                          | I am happy with my current position.<br>I have all the resources I need to do my<br>job.           | Disagree<br>O                                                             | 0               | Disagree nor<br>Agree                                             | 0                 | 0                                          |            | M               | N C                     | ) P                                   | % • % 译                                 |                 | _                |
| Bit         Ext         Verw         Insert         Figment         Look         Mail         How                                                                                                                                                                                                                                                                                                                                                                                                                                                                                                                                                                                                                                                                                                                                                                                                                                                                                                                               | I am happy with my current position.<br>I have all the resources I need to do my<br>job.           | Disagree<br>O                                                             | 0               | Disagree nor<br>Agree                                             | 0                 | 0                                          |            | M               | N C                     | ) P                                   | % • % 译                                 |                 | _                |
| Bit         Eff         Verv         Inset         Figment         Tools         Verv         No         And         10         I           Image: A construction         Image: A co                                                                                                                                                                                                                                                                                                                                                                                                                                                                                                                                                                   | I am happy with my current position.<br>I have all the resources I need to do my<br>job.           | Disagree<br>O                                                             | 0               | Disagree nor<br>Agree                                             | 0                 | 0                                          |            | M               | N C                     | ) P                                   | % • % 译                                 |                 | _                |
| Bit         Eff         Year         Year <th< td=""><td>I am happy with my current position.<br/>I have all the resources I need to do my<br/>job.</td><td>Disagree<br/>O</td><td>0</td><td>Disagree nor<br/>Agree</td><td>0</td><td>0</td><td></td><td>M</td><td>N C</td><td>) P</td><td>% • % 译</td><td></td><td>_</td></th<>                                                                                                                                                                                                                                                                                                                                                                                                                                                                                                                                                                                                        | I am happy with my current position.<br>I have all the resources I need to do my<br>job.           | Disagree<br>O                                                             | 0               | Disagree nor<br>Agree                                             | 0                 | 0                                          |            | M               | N C                     | ) P                                   | % • % 译                                 |                 | _                |
| Bit         Eff         Verv         Inset         Figment         Tools         Verv         No         And         10         I           Image: A construction         Image: A co                                                                                                                                                                                                                                                                                                                                                                                                                                                                                                                                                                   | I am happy with my current position.<br>I have all the resources I need to do my<br>job.           | Disagree<br>O                                                             | 0               | Disagree nor<br>Agree                                             | 0                 | 0                                          |            | M               | N C                     | ) P                                   | % • % 译                                 |                 | _                |
| Bit         Steve         Inset         Figment         Tools         Data         Window         Help         Adolge PDF           Image: Additional and the steve         Image: Additite         Image: Addit anditional and the steve                                                                                                                                                                                                                                                                                                                                                                                                                                                                       | I am happy with my current position. I have all the resources I need to do my job.  Previous       | Disagree<br>O<br>O<br>O<br>O<br>O<br>O<br>O<br>O<br>O<br>O<br>O<br>O<br>O | 0               | Disagree nor<br>Agree                                             | Next              | 0                                          |            | M<br>Q1         | N C                     | ) P                                   | % • % 译                                 |                 |                  |
| Be         Ext         Yew         Inset         Tormat         Tormat <thtormat< th="">         Tormat         Tormat</thtormat<>                                                                                                                                                                                                                                                                                                                                                                                                                                                                                                                                                                                                                                                                                                                                                                                                          | I am happy with my current position. I have all the resources I need to do my job.  Previous       | Disagree<br>O                                                             |                 | Disagree nor<br>Agree                                             | Next              | 0                                          |            | M               | N C                     | ) P                                   | % • % 译                                 |                 | _                |

# **Demonstration**

#### **Decision Tree**

Opened New Account