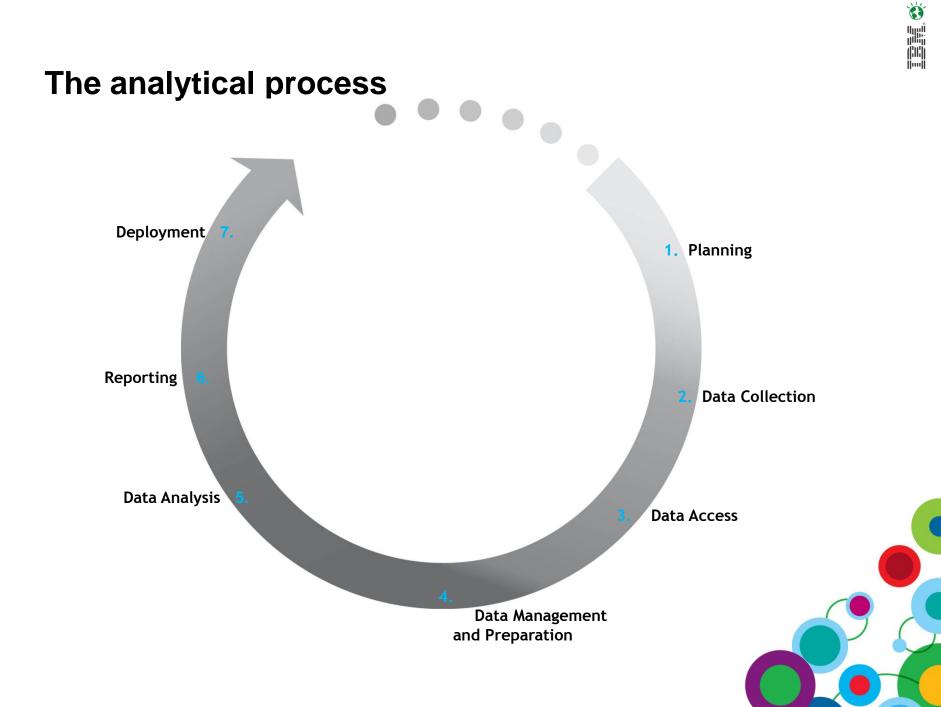

#### **Product Families**

#### Data Collection:

Delivers an accurate view of customer attitudes and opinions

#### Statistics:

Drive confidence in your results and decisions

### Modeling:

Bring repeatability to ongoing decision making

#### Deployment:

Maximise the impact of analytics in your operation

6)