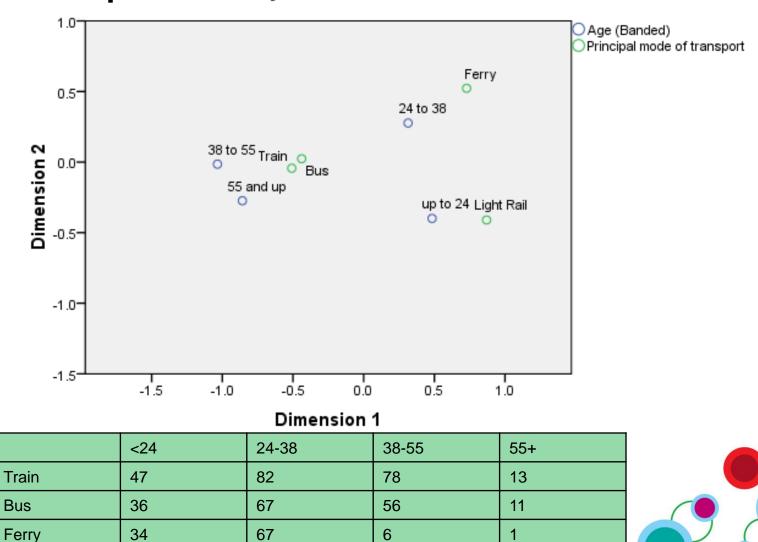

#### **Perceptual Map**

Light Rail

54

3

65

2

Symmetrical Normalization

#### **Nearest Neighbour**

Built Model: 2 selected features, K = 5